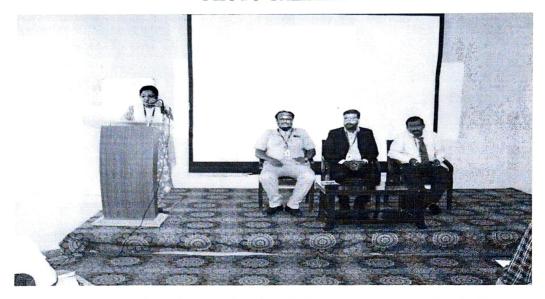

# Technical Seminar on 'Industry Expectations from the Students of ECE' PHOTO GALLERY

Chief Guest Introduction by Ms. S. Shanofar Begum, II – ECE

Honoring by Mr. S. Akash, III – ECE

Page 13 of 22

Approved by AICTE, Affiliated to Anna University,
Accredited by NAAC WITH 'A' GRADE Recognized by UGC under 2 (f)
Natham, Dindigul - 624 401. Web: www.nprcet.org

Bangalore.

No. of Participants

Faculty:

12

Students: 186

Technical Seminar on 'Industry Expectations from the students of ECE' was conducted on 29.09.22 at 11 a.m. in NPRCET Seminar hall. After the prayer song, Mr. M.Balaji, IV - ECE delivered the welcome address. Dr. J. Sundararajan, Principal of NPR College of Engineering & Technology delivered the felicitation address. Ms. S. Shanofar Begum, II - ECE gave the Chief Guest Introduction. Mr. S. Akash, III ECE honored the chief guest. Our guest speaker Dr.S. Madhavapandian, M.E., Ph.D., Design Lead, Tessolve Semiconductor Pvt. Ltd., Bangalore, gave a brief introduction about the ECE core companies. He insisted that research is a continuous process and motivated us to do apply for funding projects and Fellowships. Our students interacted with our guest speaker and got cleared their doubts about industrial expectations. .Mr. J.G. Sabarish, AP/ECE and Mr. S. Allwyn Anand, AP/ECE co-ordinated the function and finally the vote of thanks was delivered by Mr. R.Hariharan, II - ECE. The programme came to an end with the National Anthem.