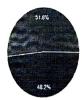

# Technical Seminar on 'Industry Expectations from the Students of ECE' Feedback Analysis Report

| S. No | Content                              | Excellent | Very<br>Good | Good | Satisfactory | Poor |
|-------|--------------------------------------|-----------|--------------|------|--------------|------|
| 1.    | Knowledge acquired                   | 150       | 31           | 5    | 0            | 0    |
| 2.    | Useful and insightful                | 148       | 28           | 10   | 0            | 0    |
| 3.    | Presentation/Speech of guest speaker | 156       | 21           | 9    | 0            | 0    |
| 4.    | Relevance of the topic               | 141       | 45           | 0    | 0            | 0    |
| 5.    | Over-all Rating                      | 158       | 20           | 8    | 0            | 0    |
| 6.    | Average                              | 150.6     | 29           | 6.4  | 0            | 0    |