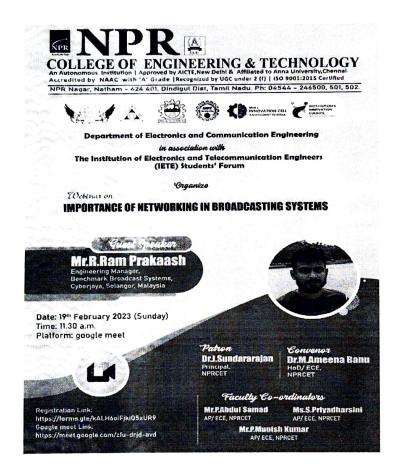

MNOVATION COUNCIL

Ministry of Education

ed by NAAC WITH 'A' GRADE Recognized by UGC under 2 (f)
Natham, Dindigul - 624 401, Web: www.nprcet.org

Hands-on Training on Entrepreneurship Skills -Mobile Debugging and Troubleshooting (14<sup>th</sup> & 15<sup>th</sup> Feb, 2023) Organized by

Association of Electronics and Communication Engineers "ECHELON" in association with

New Technology Mobile Service & Training Institute, Coimbatore.

Association of **Electronics and Communication Engineers** ECHELON

in association with

New Technology Mobile Service & Training Institute **Organizes** 

Two days Hands-on Training on

### **ENTREPRENEURSHIP SKILLS -MOBILE DEBUGGING AND TROUBLESHOOTING**

## Mr.B.Krishna Kumar New Technology Mobile Service & Training Institute

Date: 14th & 15th February 2023

Time: 09.30 a.m.

Venue: Seminar Hall (NPRCET Rear block-2nd floor)

*Patron* **Br.J. Sundararajan** Principal,

NPRCET

Convenor Dr.M. Ameena Banu Hody Ece.

Faculty Co-ordinators

Or.S.M. Vijayarajan Mr.S. Ayya ASP/ECE, NPRCET AP/ECE, NPR Mrs. C. Kannika Parameshwari AP/ECE, NPRCET Mr.S. Ayyappan AP/ ECE, NPRCET