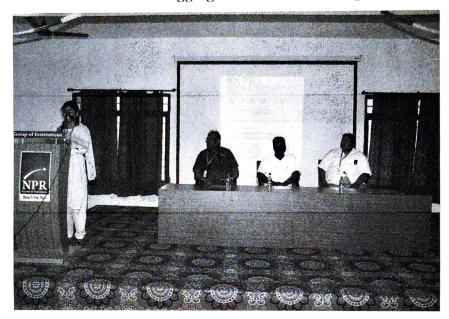

# Technical Seminar on 'Industry Expectations from the Students of ECE' PHOTO GALLERY

Chief Guest Introduction by Ms. S. Shanofar Begum, II – ECE

Honoring by Mr. S. Akash, III – ECE

Page 13 of 22

Approved by AICTE, Affiliated to Anna University,
Accredited by NAAC WITH 'A' GRADE Recognized by UGC under 2 (f)
Natham, Dindigul - 624 401. Web: www.nprcet.org

Bangalore.

No. of Participants

Faculty:

12

Students: 186

Technical Seminar on 'Industry Expectations from the students of ECE' was conducted on 29.09.22 at 11 a.m. in NPRCET Seminar hall. After the prayer song, Mr. M.Balaji, IV - ECE delivered the welcome address. Dr. J. Sundararajan, Principal of NPR College of Engineering & Technology delivered the felicitation address. Ms. S. Shanofar Begum, II - ECE gave the Chief Guest Introduction. Mr. S. Akash, III ECE honored the chief guest. Our guest speaker Dr.S. Madhavapandian, M.E., Ph.D., Design Lead, Tessolve Semiconductor Pvt. Ltd., Bangalore, gave a brief introduction about the ECE core companies. He insisted that research is a continuous process and motivated us to do apply for funding projects and Fellowships. Our students interacted with our guest speaker and got cleared their doubts about industrial expectations. .Mr. J.G. Sabarish, AP/ECE and Mr. S. Allwyn Anand, AP/ECE co-ordinated the function and finally the vote of thanks was delivered by Mr. R.Hariharan, II - ECE. The programme came to an end with the National Anthem.