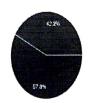

# Technical Seminar on 'Industry Expectations from the Students of ECE' Feedback Analysis Report

| S. No | Content                              | Excellent | Very<br>Good | Good | Satisfactory | Poor |
|-------|--------------------------------------|-----------|--------------|------|--------------|------|
| 1.    | Knowledge acquired                   | 150       | 31           | 5    | 0            | 0    |
| 2.    | Useful and insightful                | 148       | 28           | 10   | 0            | 0    |
| 3.    | Presentation/Speech of guest speaker | 156       | 21           | 9    | 0            | 0    |
| 4.    | Relevance of the topic               | 141       | 45           | 0    | 0            | 0    |
| 5.    | Over-all Rating                      | 158       | 20           | 8    | 0            | 0    |
| 6.    | Average                              | 150.6     | 29           | 6.4  | 0            | 0    |