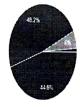

# Technical Seminar on 'Industry Expectations from the Students of ECE' Feedback Analysis Report

| S. No | Content                              | Excellent | Very<br>Good | Good | Satisfactory | Poor |
|-------|--------------------------------------|-----------|--------------|------|--------------|------|
| 1.    | Knowledge acquired                   | 150       | 31           | 5    | 0            | 0    |
| 2.    | Useful and insightful                | 148       | 28           | 10   | 0            | 0    |
| 3.    | Presentation/Speech of guest speaker | 156       | 21           | 9    | 0            | 0    |
| 4.    | Relevance of the topic               | 141       | 45           | 0    | 0            | 0    |
| 5.    | Over-all Rating                      | 158       | 20           | 8    | 0            | 0    |
| 6.    | Average                              | 150.6     | 29           | 6.4  | 0            | 0    |