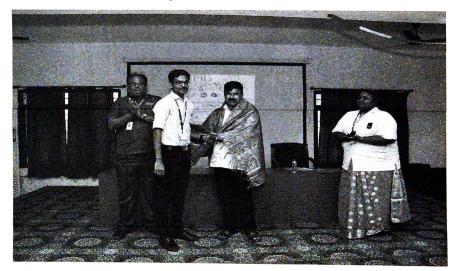

# Technical Seminar on 'Industry Expectations from the Students of ECE' PHOTO GALLERY

Chief Guest Introduction by Ms. S. Shanofar Begum, II – ECE

Honoring by Mr. S. Akash, III – ECE

Page 13 of 22

Approved by AICTE, Affiliated to Anna University,
Accredited by NAAC WITH 'A' GRADE Recognized by UGC under 2 (f)
Natham, Dindigul - 624 401. Web: www.nprcet.org

Bangalore.

No. of Participants

Faculty:

12

Students: 186

Technical Seminar on 'Industry Expectations from the students of ECE' was conducted on 29.09.22 at 11 a.m. in NPRCET Seminar hall. After the prayer song, Mr. M.Balaji, IV - ECE delivered the welcome address. Dr. J. Sundararajan, Principal of NPR College of Engineering & Technology delivered the felicitation address. Ms. S. Shanofar Begum, II - ECE gave the Chief Guest Introduction. Mr. S. Akash, III ECE honored the chief guest. Our guest speaker Dr.S. Madhavapandian, M.E., Ph.D., Design Lead, Tessolve Semiconductor Pvt. Ltd., Bangalore, gave a brief introduction about the ECE core companies. He insisted that research is a continuous process and motivated us to do apply for funding projects and Fellowships. Our students interacted with our guest speaker and got cleared their doubts about industrial expectations. .Mr. J.G. Sabarish, AP/ECE and Mr. S. Allwyn Anand, AP/ECE co-ordinated the function and finally the vote of thanks was delivered by Mr. R.Hariharan, II - ECE. The programme came to an end with the National Anthem.