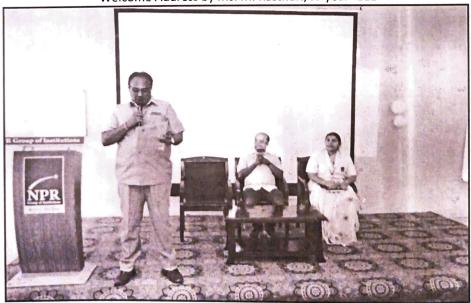

Date: 29.09.2022 Thursday
Time: 11.00 a.m.
Venue: NPRCET Seminar Hall

DTS & Madhewapandham, M.E., Ph.D.
Design Lead, Tessolve Semiconductor Pvt. Ltd.,
Bangalore

Welcome Address

Mr. M. Balaji, IV ECE

Honoring the Chief Guest

Mr. S. Akash, III ECE

Chief Guest Introduction

Ms. S. Shanofar Begum, II ECE

Vote of Chanks

Mr. R. Hariharan, II ECE

Patron Dr. J. Sundararajan, Principal

Convener Dr. A. Gopisaminathan, HoD/ECE

Coordinators

Bangalore.

No. of Participants

Faculty:

12

Students: 186

Technical Seminar on 'Industry Expectations from the students of ECE' was conducted on 29.09.22 at 11 a.m. in NPRCET Seminar hall. After the prayer song, Mr. M.Balaji, IV - ECE delivered the welcome address. Dr. J. Sundararajan, Principal of NPR College of Engineering & Technology delivered the felicitation address. Ms. S. Shanofar Begum, II - ECE gave the Chief Guest Introduction. Mr. S. Akash, III ECE honored the chief guest. Our guest speaker Dr.S. Madhavapandian, M.E., Ph.D., Design Lead, Tessolve Semiconductor Pvt. Ltd., Bangalore, gave a brief introduction about the ECE core companies. He insisted that research is a continuous process and motivated us to do apply for funding projects and Fellowships. Our students interacted with our guest speaker and got cleared their doubts about industrial expectations. .Mr. J.G. Sabarish, AP/ECE and Mr. S. Allwyn Anand, AP/ECE co-ordinated the function and finally the vote of thanks was delivered by Mr. R.Hariharan, II - ECE. The programme came to an end with the National Anthem.