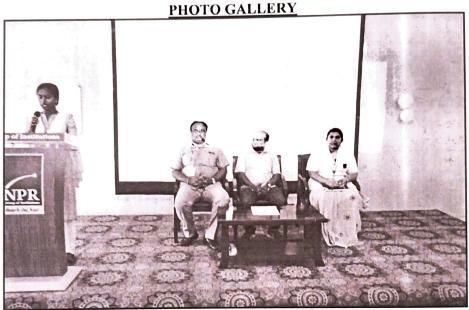

# Technical Seminar on 'Industry Expectations from the Students of ECE' PHOTO GALLERY

Chief Guest Introduction by Ms. S. Shanofar Begum, II – ECE

Honoring by Mr. S. Akash, III – ECE

Page 13 of 22

Approved by AICTE, Affiliated to Anna University,
Accredited by NAAC WITH 'A' GRADE Recognized by UGC under 2 (f)
Natham, Dindigul - 624 401. Web: www.nprcet.org