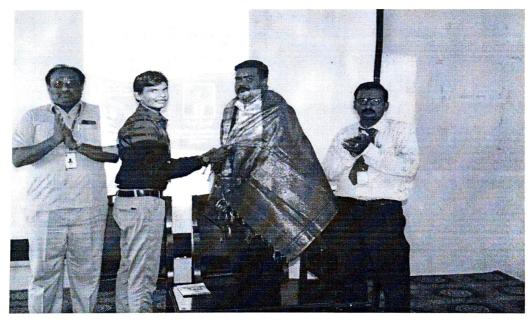

# Technical Seminar on 'Industry Expectations from the Students of ECE' PHOTO GALLERY

Chief Guest Introduction by Ms. S. Shanofar Begum, II – ECE

Honoring by Mr. S. Akash, III – ECE

Page 13 of 22

Approved by AICTE, Affiliated to Anna University,
Accredited by NAAC WITH 'A' GRADE Recognized by UGC under 2 (f)
Natham, Dindigul - 624 401. Web: www.nprcet.org

Bangalore.

No. of Participants

Faculty:

12

Students: 186

Technical Seminar on 'Industry Expectations from the students of ECE' was conducted on 29.09.22 at 11 a.m. in NPRCET Seminar hall. After the prayer song, Mr. M.Balaji, IV - ECE delivered the welcome address. Dr. J. Sundararajan, Principal of NPR College of Engineering & Technology delivered the felicitation address. Ms. S. Shanofar Begum, II - ECE gave the Chief Guest Introduction. Mr. S. Akash, III ECE honored the chief guest. Our guest speaker Dr.S. Madhavapandian, M.E., Ph.D., Design Lead, Tessolve Semiconductor Pvt. Ltd., Bangalore, gave a brief introduction about the ECE core companies. He insisted that research is a continuous process and motivated us to do apply for funding projects and Fellowships. Our students interacted with our guest speaker and got cleared their doubts about industrial expectations. .Mr. J.G. Sabarish, AP/ECE and Mr. S. Allwyn Anand, AP/ECE co-ordinated the function and finally the vote of thanks was delivered by Mr. R.Hariharan, II - ECE. The programme came to an end with the National Anthem.