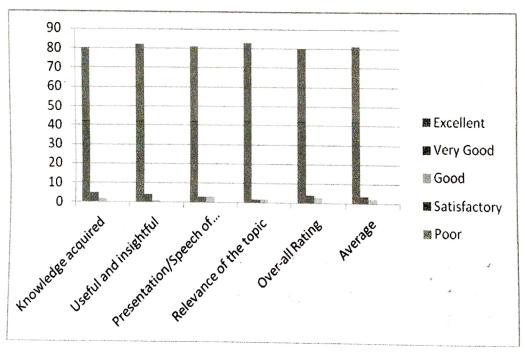

# Technical Seminar on 'Industry Expectations from the Students of ECE' Feedback Analysis Report

| S. No | Content                              | Excellent | Very<br>Good | Good | Satisfactory | Poor |
|-------|--------------------------------------|-----------|--------------|------|--------------|------|
| 1.    | Knowledge acquired                   | 150       | 31           | 5    | 0            | 0    |
| 2.    | Useful and insightful                | 148       | 28           | 10   | 0            | 0    |
| 3.    | Presentation/Speech of guest speaker | 156       | 21           | 9    | 0            | 0    |
| 4.    | Relevance of the topic               | 141       | 45           | 0    | 0            | 0    |
| 5.    | Over-all Rating                      | 158       | 20           | 8    | 0            | 0    |
| 6.    | Average                              | 150.6     | 29           | 6.4  | 0            | 0    |