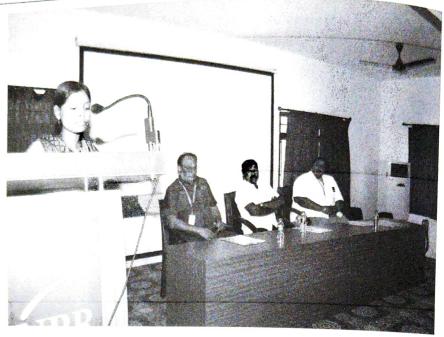

# Technical Seminar on 'Industry Expectations from the Students of ECE' PHOTO GALLERY

Chief Guest Introduction by Ms. S. Shanofar Begum, II – ECE

Honoring by Mr. S. Akash, III – ECE

Page 13 of 22

Approved by AICTE, Affiliated to Anna University,
Accredited by NAAC WITH 'A' GRADE Recognized by UGC under 2 (f)
Natham, Dindigul - 624 401. Web: www.nprcet.org

Bangalore.

No. of Participants

Faculty:

12

Students: 186

Technical Seminar on 'Industry Expectations from the students of ECE' was conducted on 29.09.22 at 11 a.m. in NPRCET Seminar hall. After the prayer song, Mr. M.Balaji, IV - ECE delivered the welcome address. Dr. J. Sundararajan, Principal of NPR College of Engineering & Technology delivered the felicitation address. Ms. S. Shanofar Begum, II - ECE gave the Chief Guest Introduction. Mr. S. Akash, III ECE honored the chief guest. Our guest speaker Dr.S. Madhavapandian, M.E., Ph.D., Design Lead, Tessolve Semiconductor Pvt. Ltd., Bangalore, gave a brief introduction about the ECE core companies. He insisted that research is a continuous process and motivated us to do apply for funding projects and Fellowships. Our students interacted with our guest speaker and got cleared their doubts about industrial expectations. .Mr. J.G. Sabarish, AP/ECE and Mr. S. Allwyn Anand, AP/ECE co-ordinated the function and finally the vote of thanks was delivered by Mr. R.Hariharan, II - ECE. The programme came to an end with the National Anthem.