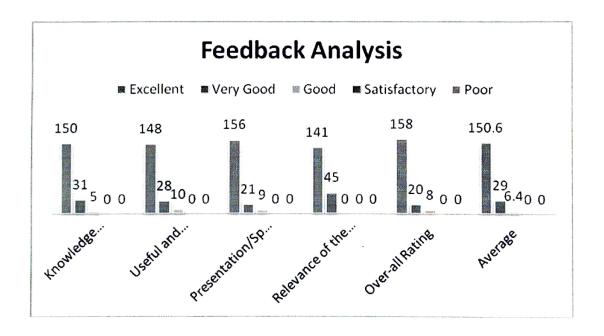

# Technical Seminar on 'Industry Expectations from the Students of ECE' Feedback Analysis Report

| S. No | Content                              | Excellent | Very<br>Good | Good | Satisfactory | Poor |
|-------|--------------------------------------|-----------|--------------|------|--------------|------|
| 1.    | Knowledge acquired                   | 150       | 31           | 5    | 0            | 0    |
| 2.    | Useful and insightful                | 148       | 28           | 10   | 0            | 0    |
| 3.    | Presentation/Speech of guest speaker | 156       | 21           | 9    | 0            | 0    |
| 4.    | Relevance of the topic               | 141       | 45           | 0    | 0            | 0    |
| 5.    | Over-all Rating                      | 158       | 20           | 8    | 0            | 0    |
| 6.    | Average                              | 150.6     | 29           | 6.4  | 0            | 0    |