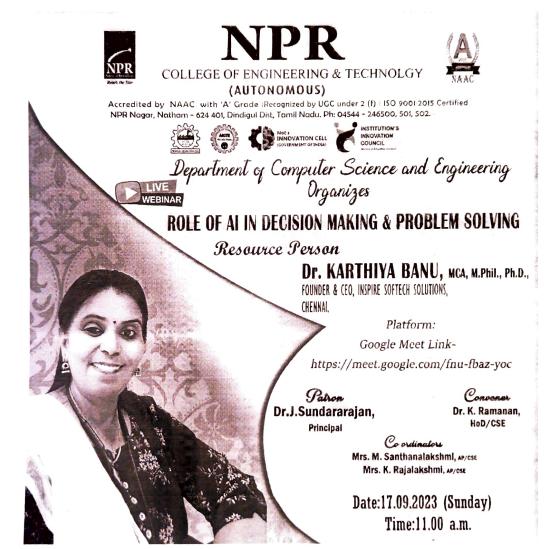

inator - IOAC

NPR ofege of Engineering & Technology of lege of Engineering to For

K Raigholes (Thinkson, Dindigul (DT) - 624 401.

B.E., M.Tech., Ph.D., Principal Natham, Dindagul (Dt)-52-N.P.R. College of Engineerogs& Technology

Natham, Dindigui (Di) - 624 401.

APICSE

Page 1 of 16 REPORT



# COLLEGE OF ENGINEERING & TECHNOLOGY (AUTONOMOUS)



Approved by AICTE, New Delhi & Affiliated to Anna University, Chennall Accredited by MAAC with 'A' GRADE Recognized by UGC under 2 (?) 1150-9001-2015 Combied | Web www.approblegs-org. | E-Mail-ingreetgrinegal@ngroblegss-org. NPR Nagar, Natham = 624-401, Dundigut Dist, Tamit Nadu Ph. 04544 = 246500, 501, 502.

#### DEPARTMENT OF COMPUTER SCIENCE AND ENGINEERING

## WEBINAR ON "ROLE OF AI IN DECISION MAKING AND PROBLEM SOLVING"

#### INVITATION





# COLLEGE OF ENGINEERING & TECHNOLOGY



pproved by ACCE\_New Delhi & Affiliated to Anna University\_Chemnal| Accedited by MACK\_with 'A' GADOS.

accepted by USC wafer 2 (1) | 100 000110 Control | Natio wave.apendings.com | E-Main aproxymicopoliging.com/legis.n

ADDI Names, Nachaere - ACO & GIS. Convolute Dist. Tarvel Nados. Phy. 04546 - 246500, 501, 502.

# DEPARTMENT OF COMPUTER SCIENCE AND ENGINEERING WEBINAR ON "ROLE OF AI IN DECISION MAKING AND PROBLEM SOLVING"

#### PHOTO GALLERY



Mr.K.Naveen introducing the Chief Guest



Chief Guest Presentation during the Session





#### **'OUTCOME**

The webinar served as a comprehensive guide for both faculty and students, equipping them with the knowledge and tools related to Artificial Intelligence. Implement AI frameworks and platform