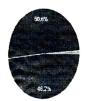

# Technical Seminar on 'Industry Expectations from the Students of ECE' Feedback Analysis Report

| S. No | Content                              | Excellent | Very<br>Good | Good | Satisfactory | Poor |
|-------|--------------------------------------|-----------|--------------|------|--------------|------|
| 1.    | Knowledge acquired                   | 150       | 31           | 5    | 0            | 0    |
| 2.    | Useful and insightful                | 148       | 28           | 10   | 0            | 0    |
| 3.    | Presentation/Speech of guest speaker | 156       | 21           | 9    | 0            | 0    |
| 4.    | Relevance of the topic               | 141       | 45           | 0    | 0            | 0    |
| 5.    | Over-all Rating                      | 158       | 20           | 8    | 0            | 0    |
| 6.    | Average                              | 150.6     | 29           | 6.4  | 0            | 0    |