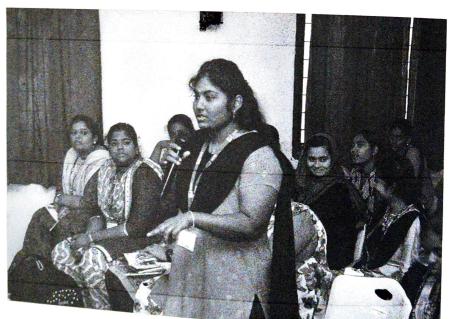

# Technical Seminar on 'Industry Expectations from the Students of ECE' PHOTO GALLERY

Chief Guest Introduction by Ms. S. Shanofar Begum, II – ECE

Honoring by Mr. S. Akash, III – ECE

Page 13 of 22

Approved by AICTE, Affiliated to Anna University,
Accredited by NAAC WITH 'A' GRADE Recognized by UGC under 2 (f)
Natham, Dindigul - 624 401. Web: www.nprcet.org

Bangalore.

No. of Participants

Faculty:

12

Students: 186

Technical Seminar on 'Industry Expectations from the students of ECE' was conducted on 29.09.22 at 11 a.m. in NPRCET Seminar hall. After the prayer song, Mr. M.Balaji, IV - ECE delivered the welcome address. Dr. J. Sundararajan, Principal of NPR College of Engineering & Technology delivered the felicitation address. Ms. S. Shanofar Begum, II - ECE gave the Chief Guest Introduction. Mr. S. Akash, III ECE honored the chief guest. Our guest speaker Dr.S. Madhavapandian, M.E., Ph.D., Design Lead, Tessolve Semiconductor Pvt. Ltd., Bangalore, gave a brief introduction about the ECE core companies. He insisted that research is a continuous process and motivated us to do apply for funding projects and Fellowships. Our students interacted with our guest speaker and got cleared their doubts about industrial expectations. .Mr. J.G. Sabarish, AP/ECE and Mr. S. Allwyn Anand, AP/ECE co-ordinated the function and finally the vote of thanks was delivered by Mr. R.Hariharan, II - ECE. The programme came to an end with the National Anthem.