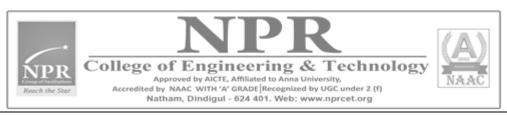

|            | Signature                                            | 20    |       | For Indian ComputerS : 913020053274185       |
| int<br>(IS | ing Details : INDIAN COMPUTERS BANK, DINDIGUL BRANCH |       | FSC   | : UTIB0000352                                |
|            | AMD COMPAG                                           | hp    | E     | PSON (TYS)                                   |
|            |                                                      |       |       |                                              |
|            |                                                      |       |       |                                              |
|            | Barrows                                              |       |       |                                              |



#### Waste recycling system





#### Hazardous chemicals and radioactive waste management