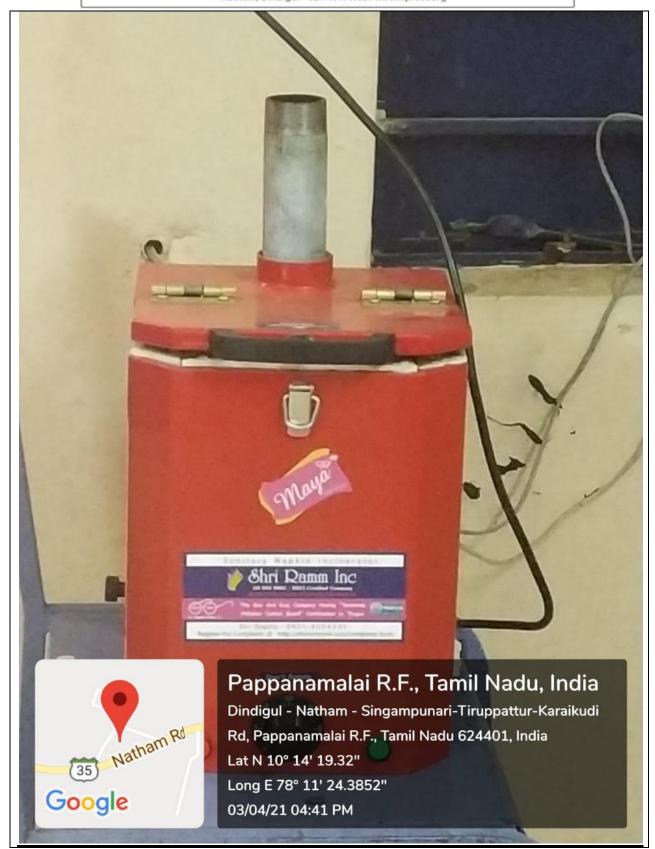

24 401. Web: www.nprcet.org







#### <u>Liquid waste management – Water Cooler</u>





## College of Engineering & Technology Approved by AICTE, Affiliated to Anna University, Accredited by NAAC WITH 'A' GRADE Recognized by UGC under 2 (f) Natham, Dindigul - 624 401. Web: www.nprcet.org







#### <u>Liquid waste management – RO Plant</u>





# College of Engineering & Technology Approved by AICTE, Affiliated to Anna University, Accredited by NAAC WITH 'A' GRADE Recognized by UGC under 2 (f) Natham, Dindigul - 624 401. Web: www.nprcet.org







#### **Biomedical waste management**





# College of Engineering & Technot Approved by AlCTE, Affiliated to Anna University, Accredited by NAAC WITH 'A' GRADE Recognized by UGC under 2 (f) Natham, Dindigul - 624 401. Web: www.nprcet.org







## College of Engineering & Technology



Approved by AICTE, Affiliated to Anna University,
Accredited by NAAC WITH 'A' GRADE Recognized by UGC under 2 (f)
Natham, Dindigul - 624 401. Web: www.nprcet.org

### Metric No 7.1.3. Describe the Facilities in The Institution for The Management of the Following Types of Degradable and Non-Degradable

#### E-waste management 11/6, Roman Misson 1street, Y.M.R. Patti, Dindigul. Mob : 99768 61628, 9944594519 Ph : 0451 - 2429853 SERVICE / CASH BILL den ComputerS Bill No : 348 SNOTHHEITE BY BO PHOYE TYU Date : 20 - 01-2 : 33875222093 : 809032/20.11.2013 Natham distant Amount Qty Rate Ps. Rs. **Particulars** 6,615 315 21 HP 1 de Honer resilling 630 218 resilling 88B tover 1500 S 300 124 Drum 600 150 4 blade 1 du A Winer 300 ಖ 150 Dot. Blade 1 din HP