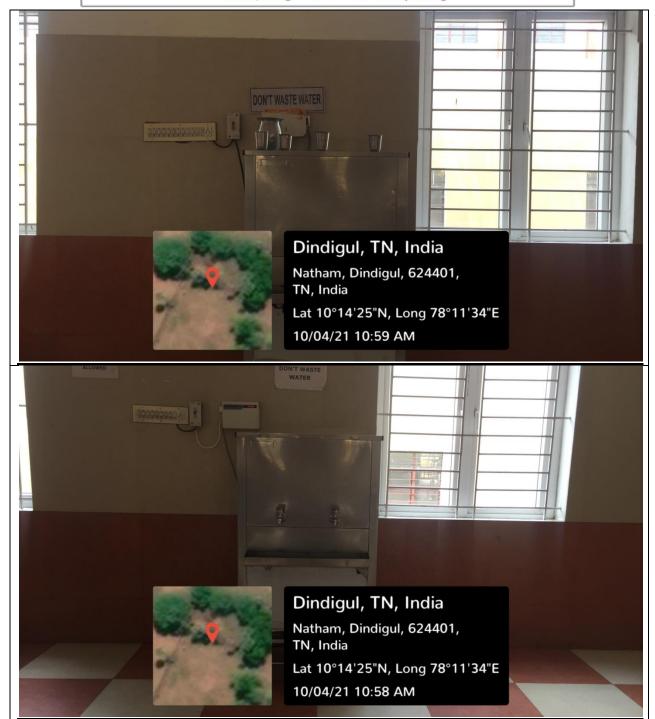

ZARDOUS CHEMICALS AND RADIOACTIVE WASTE MANAGEMENT | 13 |  |  |  |



Our college has taken following types of Degradable and Non-Degradable Waste be handled,

### Metric No 7.1.3. Describe the Facilities in The Institution for The Management of the Following Types of Degradable and Non-Degradable

#### Solid waste management





# College of Engineering & Technology Approved by AICTE, Affiliated to Anna University, Accredited by NAAC WITH 'A' GRADE Recognized by UGC under 2 (f) Natham, Dindigul - 624 401. Web: www.nprcet.org







#### <u>Liquid waste management – Water Cooler</u>





## College of Engineering & Technology Approved by AICTE, Affiliated to Anna University, Accredited by NAAC WITH 'A' GRADE Recognized by UGC under 2 (f) Natham, Dindigul - 624 401. Web: www.nprcet.org







#### <u>Liquid waste management – RO Plant</u>





# College of Engineering & Technology Approved by AICTE, Affiliated to Anna University, Accredited by NAAC WITH 'A' GRADE Recognized by UGC under 2 (f) Natham, Dindigul - 624 401. Web: www.nprcet.org







#### **Biomedical waste management**





# College of Engineering & Technot Approved by AlCTE, Affiliated to Anna University, Accredited by NAAC WITH 'A' GRADE Recognized by UGC under 2 (f) Natham, Dindigul - 624 401. Web: www.nprcet.org







## College of Engineering & Technology



Approved by AICTE, Affiliated to Anna University,
Accredited by NAAC WITH 'A' GRADE Recognized by UGC under 2 (f)
Natham, Dindigul - 624 401. Web: www.nprcet.org

### Metric No 7.1.3. Describe the Facilities in The Institution for The Management of