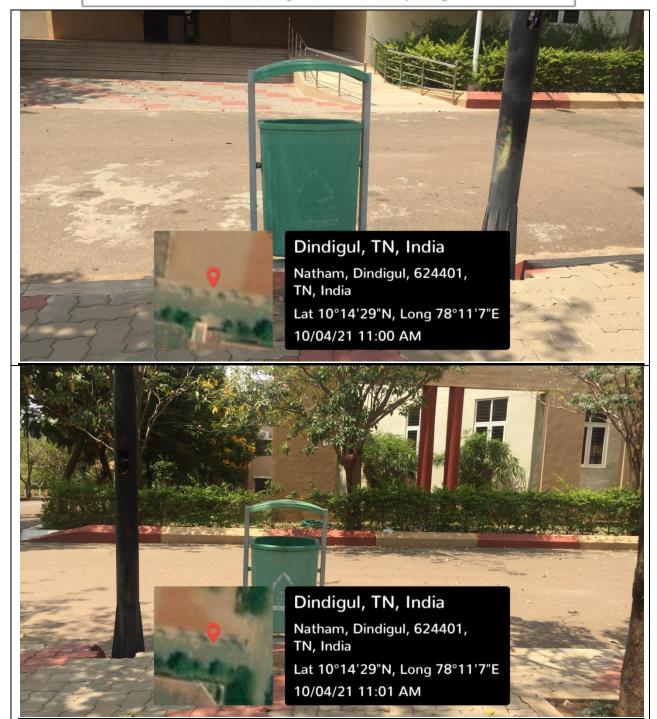

#### Solid waste management

# College of Engineering & Technology Approved by AICTE, Affiliated to Anna University, Accredited by NAAC WITH 'A' GRADE Recognized by UGC under 2 (f) Natham, Dindigul - 624 401. Web: www.nprcet.org