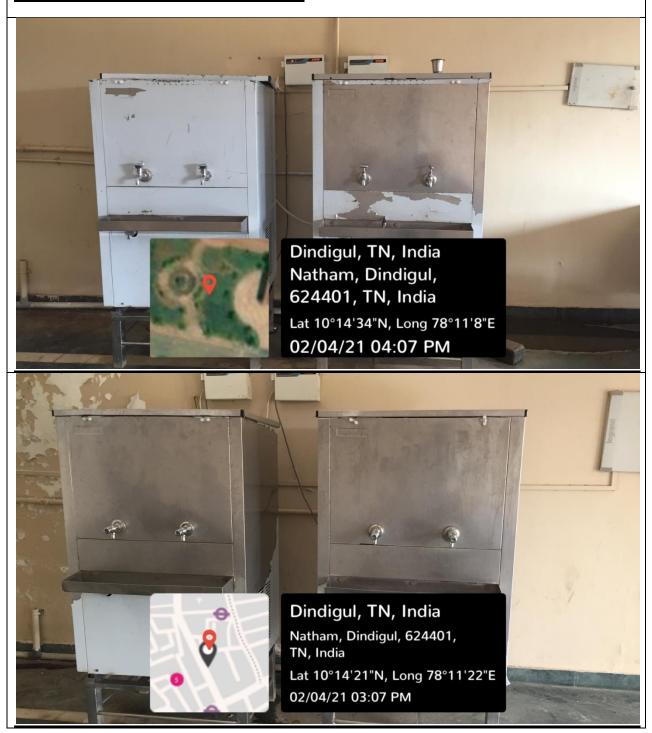

#### <u>Liquid waste management – Water Cooler</u>

## College of Engineering & Technology Approved by AICTE, Affiliated to Anna University, Accredited by NAAC WITH 'A' GRADE Recognized by UGC under 2 (f) Natham, Dindigul - 624 401. Web: www.nprcet.org