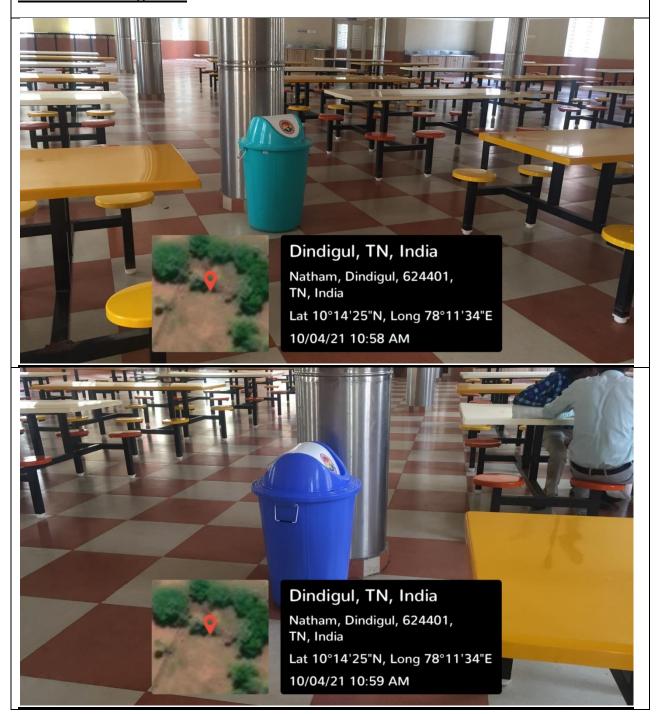

EMENT                               | 2  |  |  |  |
| 2       | LIQUID WASTE MANAGEMENT – WATER COLLER               | 4  |  |  |  |
| 3       | LIQUID WASTE MANAGEMENT – RO PLANT                   |    |  |  |  |
| 4       | BIOMEDICAL WASTE                                     | 8  |  |  |  |
| 5       | E WASTE MANAGEMENT                                   | 10 |  |  |  |
| 6       | WASTE RECYCLING SYSTEM                               | 12 |  |  |  |
| 7       | HAZARDOUS CHEMICALS AND RADIOACTIVE WASTE MANAGEMENT | 13 |  |  |  |



Our college has taken following types of Degradable and Non-Degradable Waste be handled,

### Metric No 7.1.3. Describe the Facilities in The Institution for The Management of the Following Types of Degradable and Non-Degradable

#### Solid waste management





# College of Engineering & Technology Approved by AICTE, Affiliated to Anna University, Accredited by NAAC WITH 'A' GRADE Recognized by UGC under 2 (f) Natham, Dindigul - 624 401. Web: www.nprcet.org







#### <u>Liquid waste management – Water Cooler</u>





## College of Engineering & Technology Approved by AICTE, Affiliated to Anna University, Accredited by NAAC WITH 'A' GRADE Recognized by UGC under 2 (f) Natham, Dindigul - 624 401. Web: www.nprcet.org







#### <u>Liquid waste management – RO Plant</u>





# College of Engineering & Technology Approved by AICTE, Affiliated to Anna University, Accredited by NAAC WITH 'A' GRADE Recognized by UGC under 2 (f) Natham, Dindigul - 624 401. Web: www.nprcet.org







#### **Biomedical waste management**





# College of Engineering