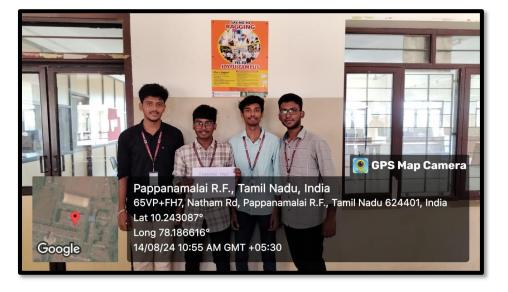

All the buildings are equipped with fire extinguishers to ensure safety.

Anti Ragging Awareness was done by the students.

Anti Ragging Awareness was done by the students.

24 x 7 ambulance facility are available in the campus