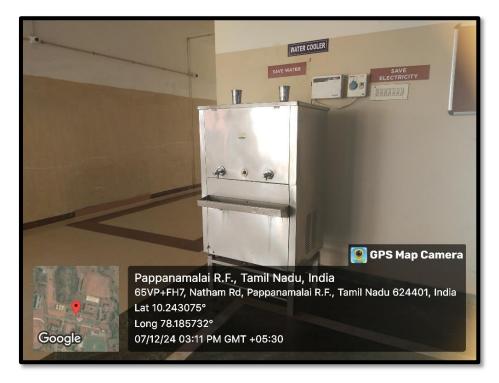

### Grievance box for students

Separate purified drinking water machine

Sanitary napkin vending machines are installed and functioning in the girl's restrooms.

24 x 7 medical centre are available in the campus