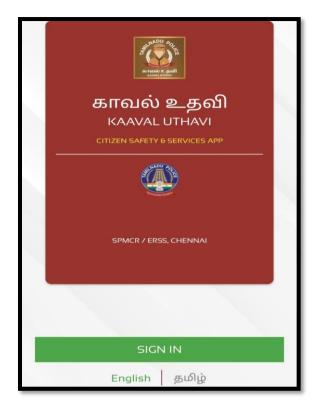

The Kaaval Uthavi Citizen Safety & Service App is specifically designed to enhance safety and provide essential services for students.

Fire Extinguisher Awareness demonstration to ensure safety during emergencies