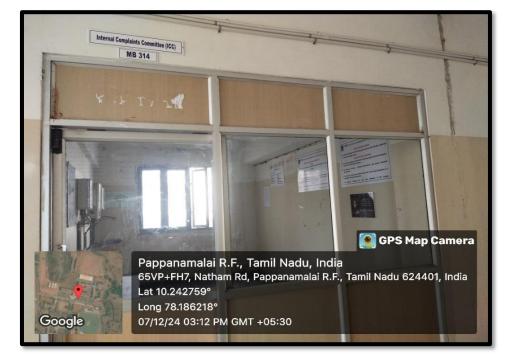

Women Development Cell Room

Internal Complaints Committee Room

A dedicated canteen is available for girls to ensure privacy and convenience

CCTV Surveillance at the girl's entry point

**CCTV** Surveillance in the corridor