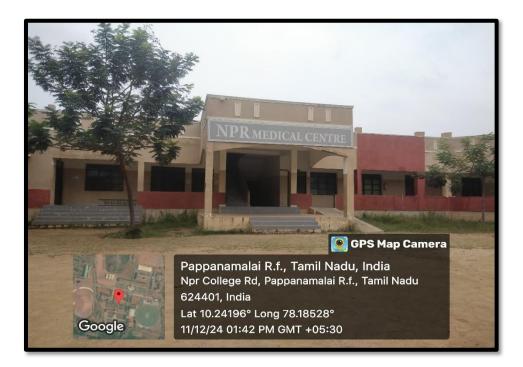

### Grievance box for students

Separate purified drinking water machine

Sanitary napkin vending machines are installed and functioning in the girl's restrooms.

24 x 7 medical centre are available in the campus