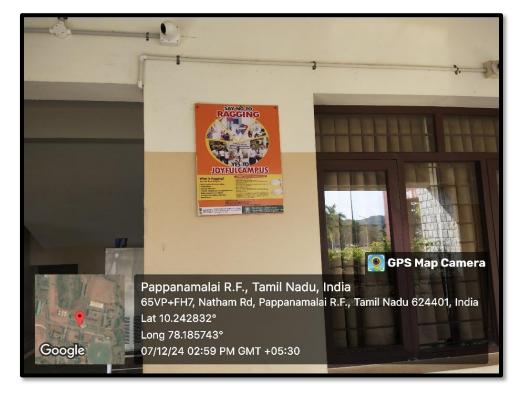

All the buildings are equipped with fire extinguishers to ensure safety.

Anti Ragging Awareness was done by the students.

Anti Ragging Awareness was done by the students.

24 x 7 ambulance facility are available in the campus