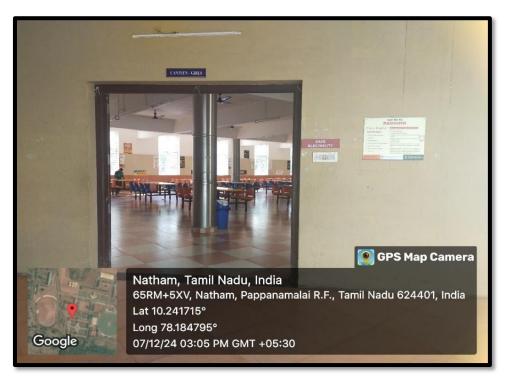

Women Development Cell Room

Internal Complaints Committee Room

A dedicated canteen is available for girls to ensure privacy and convenience

CCTV Surveillance at the girl's entry point

**CCTV** Surveillance in the corridor