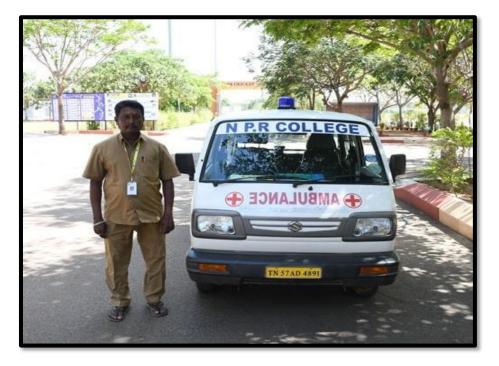

All the buildings are equipped with fire extinguishers to ensure safety.

Anti Ragging Awareness was done by the students.

Anti Ragging Awareness was done by the students.

24 x 7 ambulance facility are available in the campus