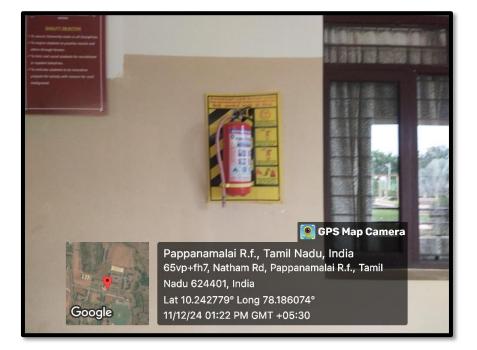

All the buildings are equipped with fire extinguishers to ensure safety.

Anti Ragging Awareness was done by the students.

Anti Ragging Awareness was done by the students.

24 x 7 ambulance facility are available in the campus