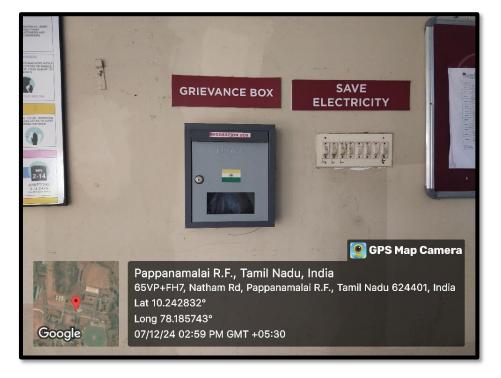

### Grievance box for students

Separate purified drinking water machine

Sanitary napkin vending machines are installed and functioning in the girl's restrooms.

24 x 7 medical centre are available in the campus