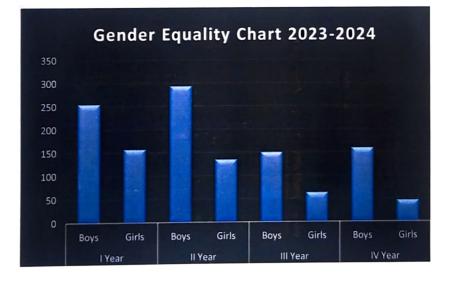

#### **GENDER EQUALITY CHART**

#### **NPRCET - STUDENT STRENGTH 23-24**

| I Year |       | II Year |       | III Year |       | IV Year |       | Total |
|--------|-------|---------|-------|----------|-------|---------|-------|-------|
| Boys   | Girls | Boys    | Girls | Boys     | Girls | Boys    | Girls | 1264  |
| 255    | 158   | 294     | 135   | 151      | 64    | 160     | 47    |       |