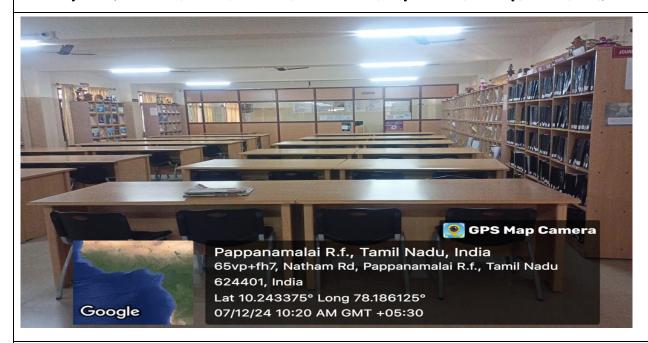

#### **LED Light Usages**

In our NPRCET has installed LED light in NPRCET main block and Rear block with full efficiently like (Exam cell, Office, Veranda, Class rooms, Boys Hostel, Libratory, Floors, etc.,).

#### **LED Light Usages**

In our NPRCET has installed LED light in NPRCET main block and Rear block with full efficiently like (Exam cell, Office, Veranda, Class rooms, Boys Hostel, Library, Floors, etc.,).