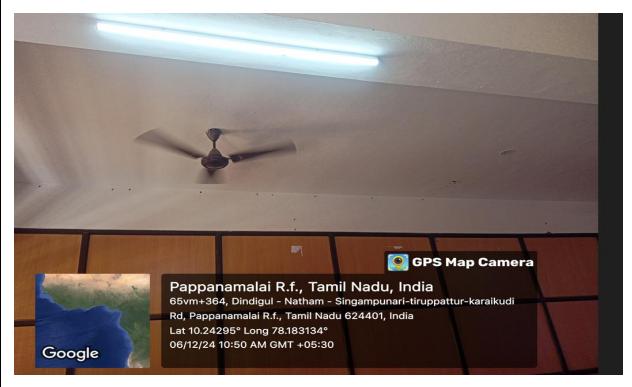

#### **LED Light Usages**

In our NPRCET has installed LED light in NPRCET main block and Rear block with full efficiently like (Exam cell, Office, Veranda, Class rooms, Boys Hostel, Libratory, Floors, etc.,).

#### **LED Light Usages**

In our NPRCET has installed LED light in NPRCET main block and Rear block with full efficiently like (Exam cell, Office, Veranda, Class rooms, Boys Hostel, Library, Floors, etc.,).