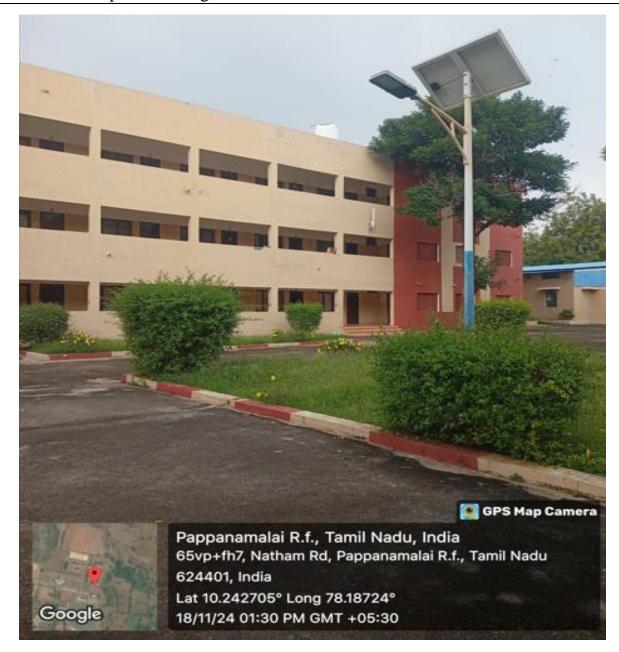

### **SOLAR PLANT**

Solar Rooftop Panels are installed in the NPRCET Main block. In this Solar Plant powered on grid system is used to meet the electricity require in our NPRCET. Solar rooftop plant to address climate change issued by reducing fossil fuel-based energy system.