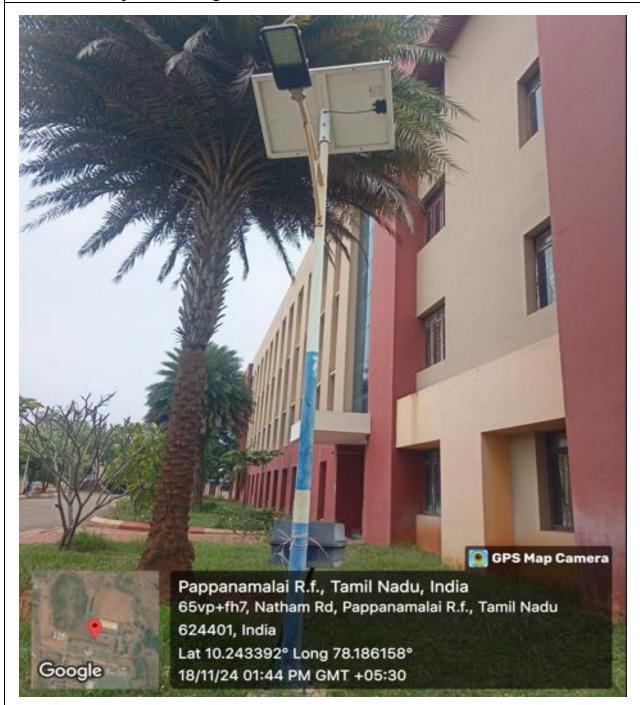

### **SOLAR PLANT**

Solar Rooftop Panels are installed in the NPRCET Main block. In this Solar Plant powered on grid system is used to meet the electricity require in our NPRCET. Solar rooftop plant to address climate change issued by reducing fossil fuel-based energy system.