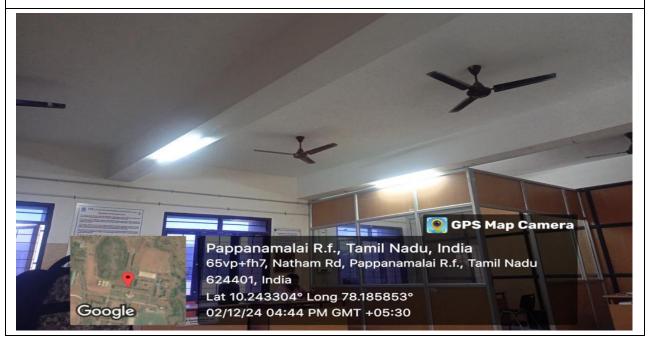

#### **LED Light Usages**

In our NPRCET has installed LED light in NPRCET main block and Rear block with full efficiently like (Exam cell, Office, Veranda, Class rooms, Boys Hostel, Libratory, Floors, etc.,).

#### **LED Light Usages**

In our NPRCET has installed LED light in NPRCET main block and Rear block with full efficiently like (Exam cell, Office, Veranda, Class rooms, Boys Hostel, Library, Floors, etc.,).