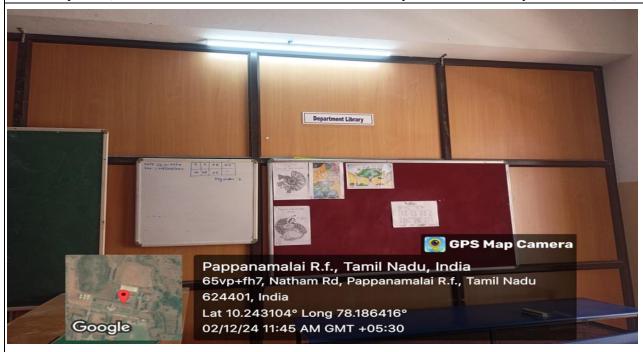

#### **LED Light Usages**

In our NPRCET has installed LED light in NPRCET main block and Rear block with full efficiently like (Exam cell, Office, Veranda, Class rooms, Boys Hostel, Libratory, Floors, etc.,).

#### **LED Light Usages**

In our NPRCET has installed LED light in NPRCET main block and Rear block with full efficiently like (Exam cell, Office, Veranda, Class rooms, Boys Hostel, Library, Floors, etc.,).