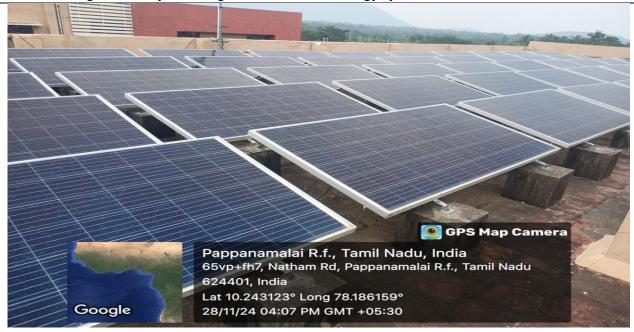

### **SOLAR PLANT**

Solar Rooftop Panels are installed in the NPRCET Main block. In this Solar Plant powered on grid system is used to meet the electricity require in our NPRCET. Solar rooftop plant to address climate change issued by reducing fossil fuel-based energy system.