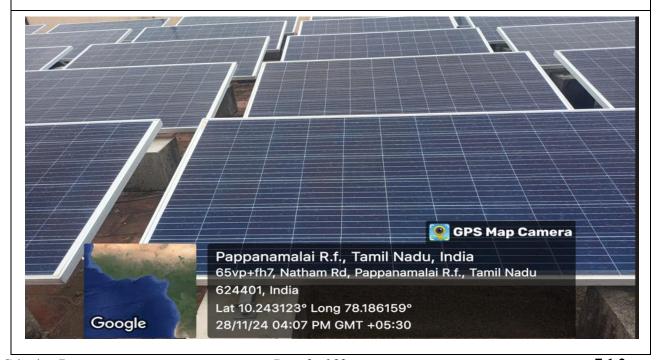

### **SOLAR PLANT**

Solar Rooftop Panels are installed in the NPRCET Main block. In this Solar Plant powered on grid system is used to meet the electricity require in our NPRCET. Solar rooftop plant to address climate change issued by reducing fossil fuel-based energy system.