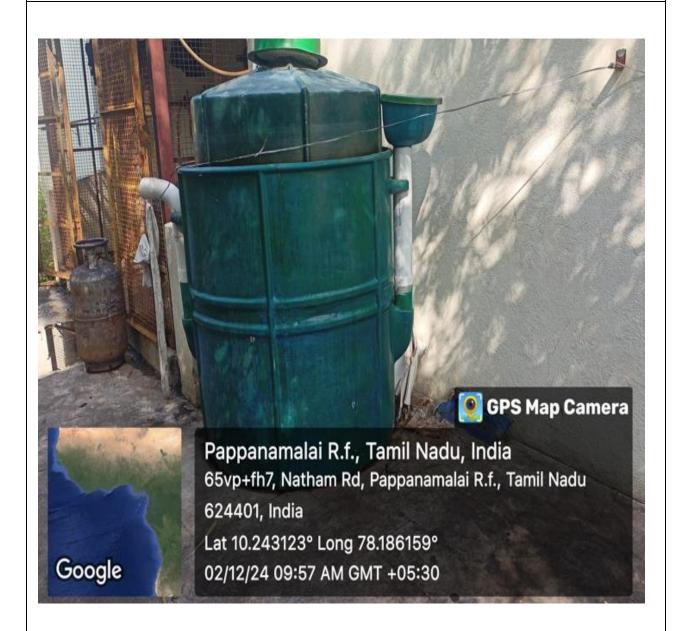

#### **BIOGAS PLANT**

Biogas Plant is installed near NPRCET Canteen for waste management (like food, kitchen waste, etc.,) to use the gas produced as cooking fuel as a sustainable energy sources.

NPR Nagar, Natham, Dindigul - 624401, Tamil Nadu, India. Approved by AICTE, New Delhi & Affiliated to Anna University, Chennai. An ISO 9001:2015 Certified Institution.