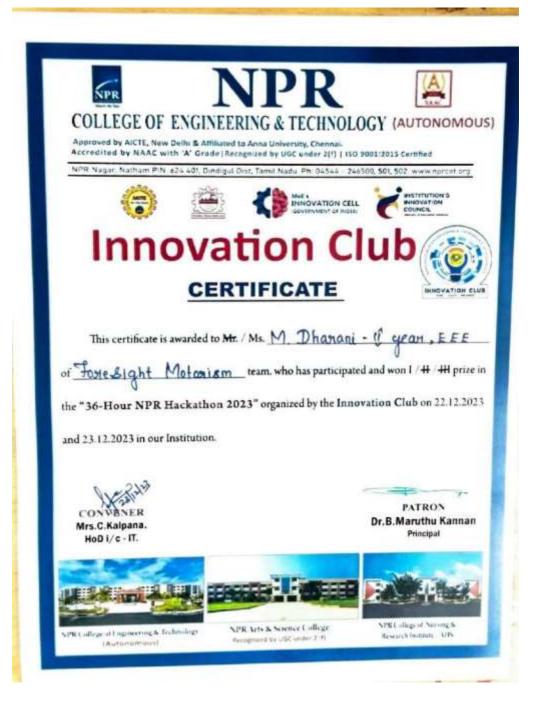

| Sl. No. | Content                                                                    | Page No. |
|---------|----------------------------------------------------------------------------|----------|
| 1       | National Innovation Day Celebration and Inauguration of Innovation Club    | 2        |
| 2       | The Industrial Automation Training                                         | 33       |
| 3       | Innovation Club- 36 - Hours NPR Hackathon 2023                             | 52       |
| 4       | Innovation Bootcamp "Technical talk on Innovation and Recent Technologies" | 80       |