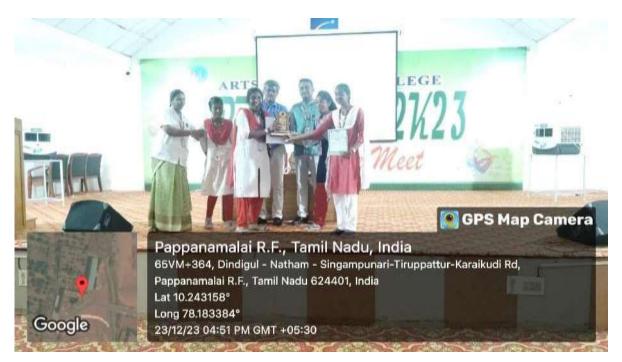

### **National Innovation Day Celebration** and **Inauguration of Innovation Club**

Date: 01.11:2023

Time: 11.15 a.m.

Venue: NPRGI Indoor Auditorium

COORDINATORS C. KALPANY

CO-ORDINATOR

PRINCIPAL

DIRECTOR i/c Principal