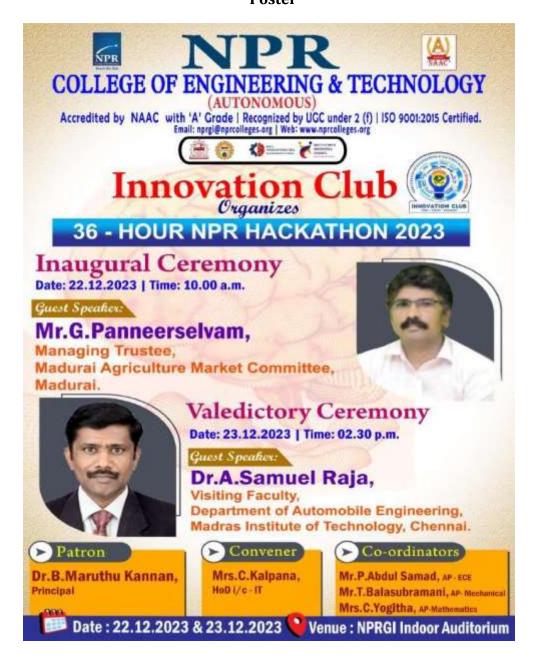

#### POSTER

An IQAC Initiative Commence Commence

National Innovation Day Celebration

Inauguration of Innovation Club

Theme of the event "Stepout and Innovate 2023"

Patron Dr.B.Maruthu Kannan, Principal

Convener Mrs.C.Kalpana, HoD(i/c),B.Tech. (IT)

Co-ordinators

Mr.T.Balasubramani, AP, B.E (Mech) Mr.S.Sathyamoorthi, AP, B.E (EEE) Mr.P.Abdul Samad, AP,B.E (ECE)

Date: 01.11.2023

Time: 11.15 a.m.

Venue:

**NPRGI Indoor Auditorium** 

Approved by AICTE, New Delhi & Affiliated to Anna University, Chennal | Accedited by NAAC with 'A' GRADE |
Recognized by USC under 2 (f) | ISO 9001 2015 Certified | Web. www.nprcolleges.org | E Mail. nprcetprincipal@nprcolleges.org | NPR Nagar, Natham - 624 401, Dindigul Dist, Tamil Nadu. Ph. 04544 - 246500, 501, 502