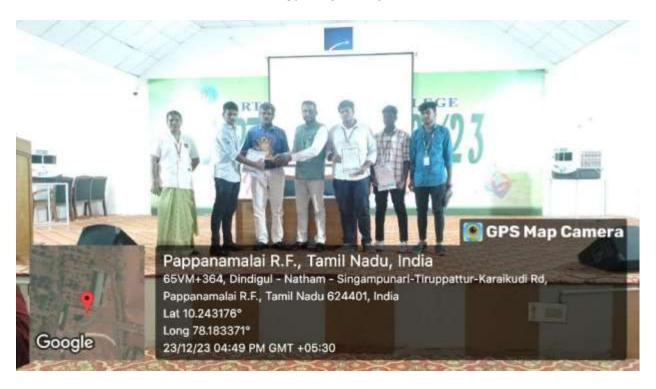

### **National Innovation Day Celebration** and **Inauguration of Innovation Club**

Date: 01.11:2023

Time: 11.15 a.m.

Venue: NPRGI Indoor Auditorium

COORDINATORS C. KALPANY

CO-ORDINATOR

PRINCIPAL

DIRECTOR i/c Principal