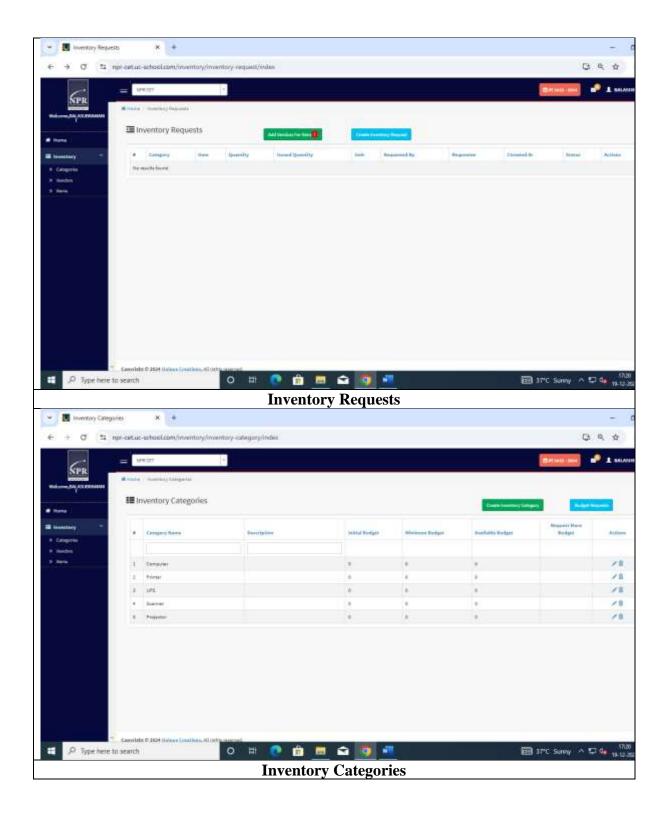

# CRITERION VII - INSTITUTIONAL VALUES AND BEST PRACTICES

### **KEY INDICATOR 7.2. BEST PRACTICES**

Metric No 7.2.1. Provide the weblink on the Institutional website regarding the best practices as per the prescribed format of NAAC –

Institute Administrative System (IAS)

| Sl. No. | Content                        | Page No. |
|---------|--------------------------------|----------|
| 1       | Principal ERP System Provision | 2        |
| 2       | HOD ERP System Provision       | 5        |
| 3       | Faculty ERP System Provision   | 8        |
| 4       | Student ERP System Provision   | 30       |



### **Principal ERP System**













### **HoD ERP System**





\









### **Faculty ERP system**

























































































### **Student ERP system**





















# CRITERION VII - INSTITUTIONAL VALUES AND BEST PRACTICES

#### **KEY INDICATOR 7.2. BEST PRACTICES**

Metric No 7.2.1. Provide the weblink on the Institutional website regarding the best practices as per the prescribed format of NAAC – Centre of Excellence (CoE)

| Sl. No. | Content                                                                    | Page No. |
|---------|----------------------------------------------------------------------------|----------|
| 1       | National Innovation Day Celebration and Inauguration of Innovation Club    | 2        |
| 2       | The Industrial Automation Training                                         | 33       |
| 3       | Innovat