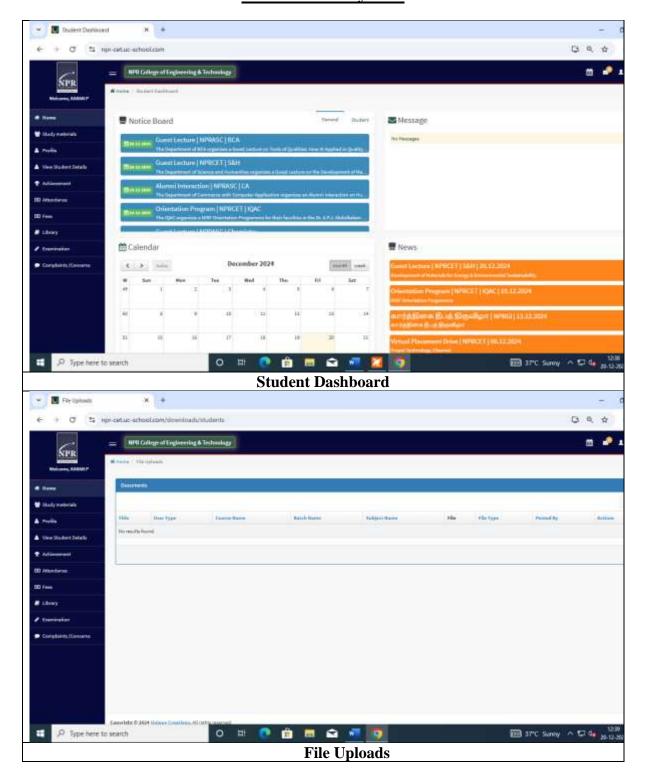

ND BEST PRACTICES

### **KEY INDICATOR 7.2. BEST PRACTICES**

Metric No 7.2.1. Provide the weblink on the Institutional website regarding the best practices as per the prescribed format of NAAC –

Institute Administrative System (IAS)

| Sl. No. | Content                        | Page No. |
|---------|--------------------------------|----------|
| 1       | Principal ERP System Provision | 2        |
| 2       | HOD ERP System Provision       | 5        |
| 3       | Faculty ERP System Provision   | 8        |
| 4       | Student ERP System Provision   | 30       |



### **Principal ERP System**













### **HoD ERP System**





\









### **Faculty ERP system**

























































































### **Student ERP system**





















# CRITERION VII - INSTITUTIONAL VALUES AND BEST PRACTICES

#### **KEY INDICATOR 7.2. BEST PRACTICES**

Metric No 7.2.1. Provide the weblink on the Institutional website regarding the best practices as per the prescribed format of NAAC – Centre of Excellence (CoE)

| Sl. No. | Content                                                                    | Page No. |
|---------|----------------------------------------------------------------------------|----------|
| 1       | National Innovation Day Celebration and Inauguration of Innovation Club    | 2        |
| 2       | The Industrial Automation Training                                         | 33       |
| 3       | Innovation Club- 36 - Hours NPR Hackathon 2023                             | 52       |
| 4       | Inn