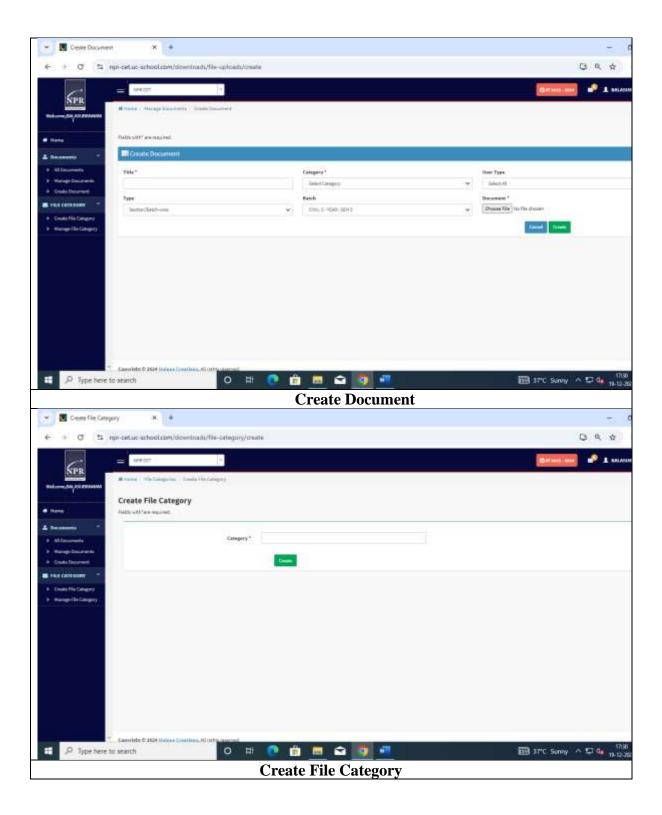

# CRITERION VII - INSTITUTIONAL VALUES AND BEST PRACTICES

### **KEY INDICATOR 7.2. BEST PRACTICES**

Metric No 7.2.1. Provide the weblink on the Institutional website regarding the best practices as per the prescribed format of NAAC –

Institute Administrative System (IAS)

| Sl. No. | Content                        | Page No. |
|---------|--------------------------------|----------|
| 1       | Principal ERP System Provision | 2        |
| 2       | HOD ERP System Provision       | 5        |
| 3       | Faculty ERP System Provision   | 8        |
| 4       | Student ERP System Provision   | 30       |



### **Principal ERP System**













### **HoD ERP System**





\









### **Faculty ERP system**

























































































### **Student ERP system**





















# CRITERION VII - INSTITUTIONAL VALUES AND BEST PRACTICES

#### **KEY INDICATOR 7.2. BEST PRACTICES**

Metric No 7.2.1. Provide the weblink on the Institutional website regarding the best practices as per the prescribed format of NAAC – Centre of Excellence (CoE)

| Sl. No. | Content                                                                    | Page No. |
|---------|----------------------------------------------------------------------------|----------|
| 1       | National Innovation Day Celebration and Inauguration of Innovation Club    | 2        |
| 2       | The Industrial Automation Training                                         | 33       |
| 3       | Innovation Club- 36 - Hours NPR Hackath