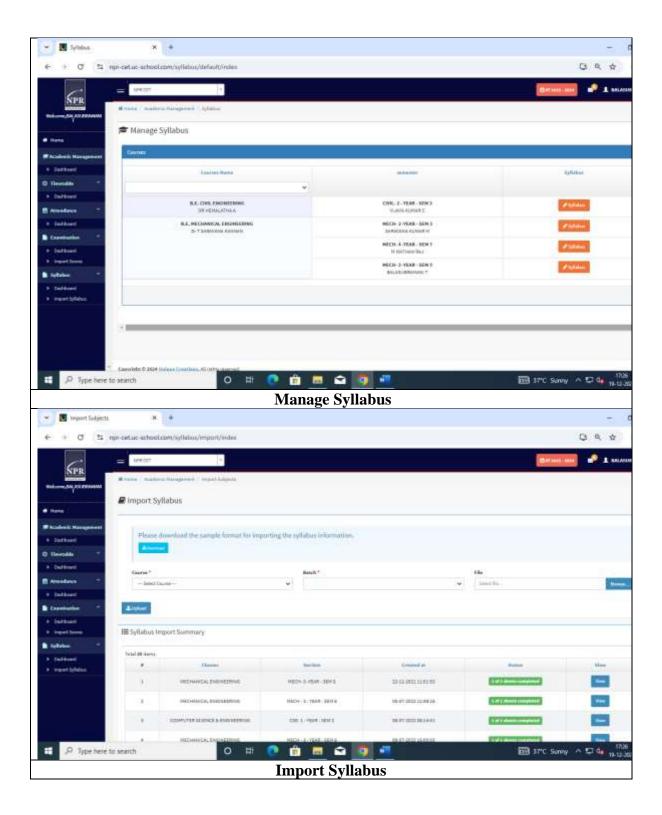

### **Principal ERP System**

### **HoD ERP System**

\

### **Faculty ERP system**

### **Student ERP system**