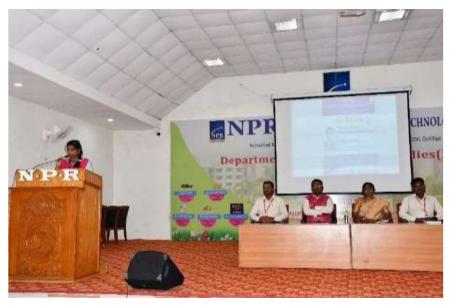

### **National Innovation Day Celebration** and **Inauguration of Innovation Club**

Date: 01.11:2023

Time: 11.15 a.m.

Venue: NPRGI Indoor Auditorium

COORDINATORS C. KALPANY

CO-ORDINATOR

PRINCIPAL

DIRECTOR i/c Principal

Cordially invite you for the

"National Innovation Day Celebration

and

Inauguration of Innovation Club"

on

1<sup>st</sup> November 2023 Venue: NPRGI Indoor Auditorium at 11.15 a.m.

#### Patron

Dr. B. Maruthu Kannan
Principal,
NPR College of Engineering & Technology
Presides over the function