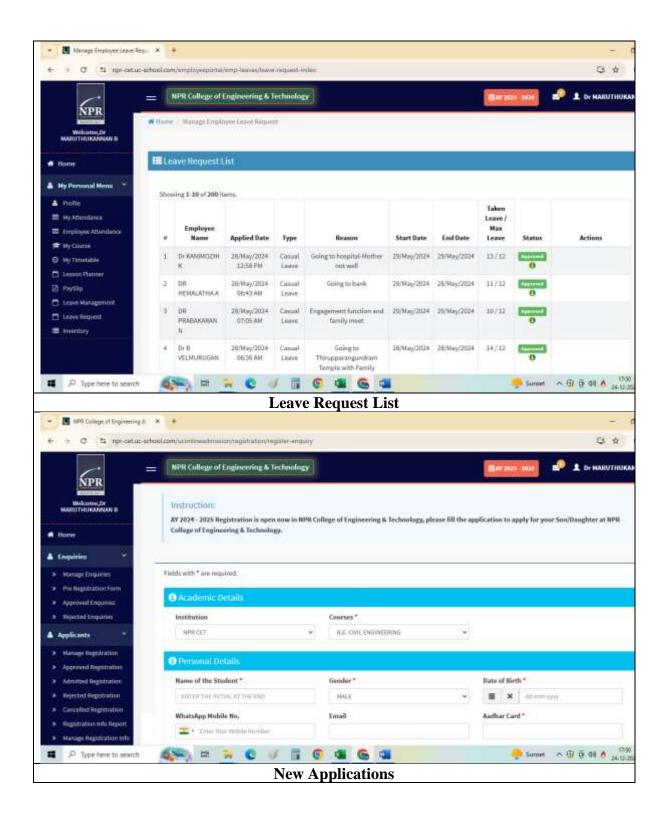

### **Principal ERP System**

### **HoD ERP System**

\

### **Faculty ERP system**

### **Student ERP system**