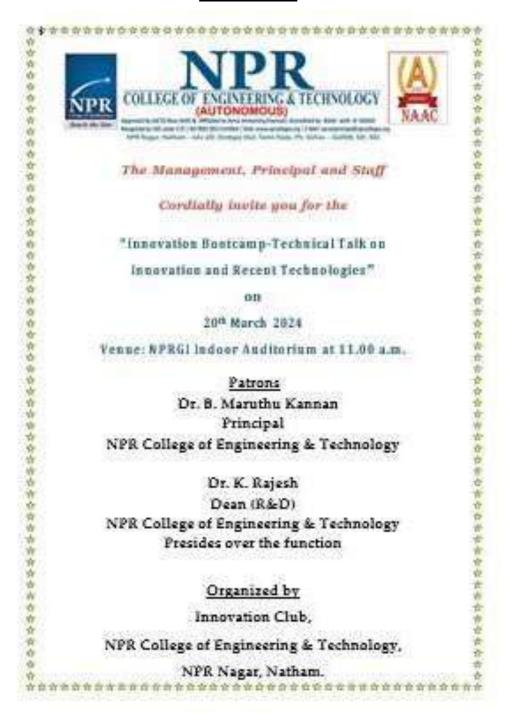

#### INVITATION

### NPR COLLEGE OF ENGINEERING & TECHNOLOGY (AUTONOMOUS)

Special Profit for Service (1995) and Service (1995) and Service (1995) are supplied by the Service (1995) and the

The Management, Principal and Staff

Cordially invite you for the

"National Innovation Day Celebration

and

Inauguration of Innovation Club"

on

1<sup>st</sup> November 2023 Venue: NPRGI Indoor Auditorium at 11.15 a.m.

#### Patron

Dr. B. Maruthu Kannan
Principal,
NPR College of Engineering & Technology
Presides over the function

#### Organized by

Innovation Club,

NPR College of Engineering & Technology,

NPR Nagar, Natham.

Approved by AICTE.New Doth! & Affiliated to Anna University, Chennal | Accredited by NAAC with 'A' GRADE |
Recognised in INSC under 211 | 80 9013 2015 Certified | Web. www.aprofeges.org | E-Meil. opcutprincipal@nercofeges.org |
NPR Nagar, Natham - 624 401, Dindigut Dist, Tamit Nadu Ph. 04544 - 246500, 501, 502.