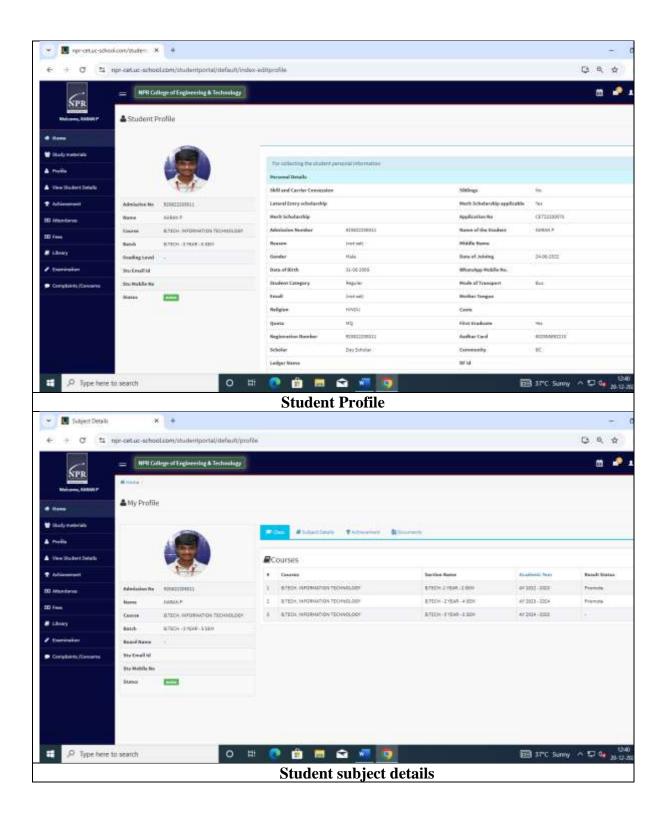

EST PRACTICES

### **KEY INDICATOR 7.2. BEST PRACTICES**

Metric No 7.2.1. Provide the weblink on the Institutional website regarding the best practices as per the prescribed format of NAAC –

Institute Administrative System (IAS)

| Sl. No. | Content                        | Page No. |
|---------|--------------------------------|----------|
| 1       | Principal ERP System Provision | 2        |
| 2       | HOD ERP System Provision       | 5        |
| 3       | Faculty ERP System Provision   | 8        |
| 4       | Student ERP System Provision   | 30       |



### **Principal ERP System**













### **HoD ERP System**





\









### **Faculty ERP system**

























































































### **Student ERP system**





















# CRITERION VII - INSTITUTIONAL VALUES AND BEST PRACTICES

#### **KEY INDICATOR 7.2. BEST PRACTICES**

Metric No 7.2.1. Provide the weblink on the Institutional website regarding the best practices as per the prescribed format of NAAC – Centre of Excellence (CoE)

| Sl. No. | Content                                                                    | Page No. |
|---------|----------------------------------------------------------------------------|----------|
| 1       | National Innovation Day Celebration and Inauguration of Innovation Club    | 2        |
| 2       | The Industrial Automation Training                                         | 33       |
| 3       | Innovation Club- 36 - Hours NPR Hackathon 2023                             | 52       |
| 4       | Innovat