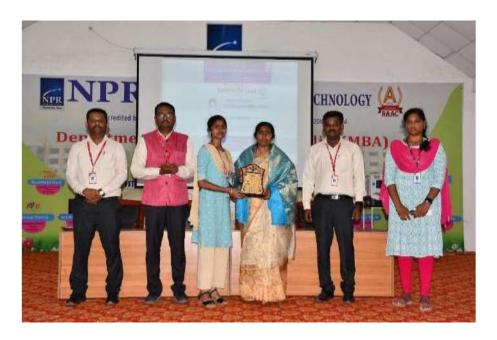

Vote of thanks

: Mr. M. Gokul, III year - MECH

**National Anthem** 

Approved by AICTE, New Delhi & Affiliated to Anna University, Chennal | Accredited by NAAC with 'A' GRADE Recognized by UGC under 2 (f) | 150 9001:2015 Certified | Web: www.nprcolleges.org | E-Mail: nprcetprincipal@nprcolleges.org NPR Nagar, Natham - 624 401, Dindigul Dist, Tamil Nadu. Ph. 04544 - 246500, 501, 502.