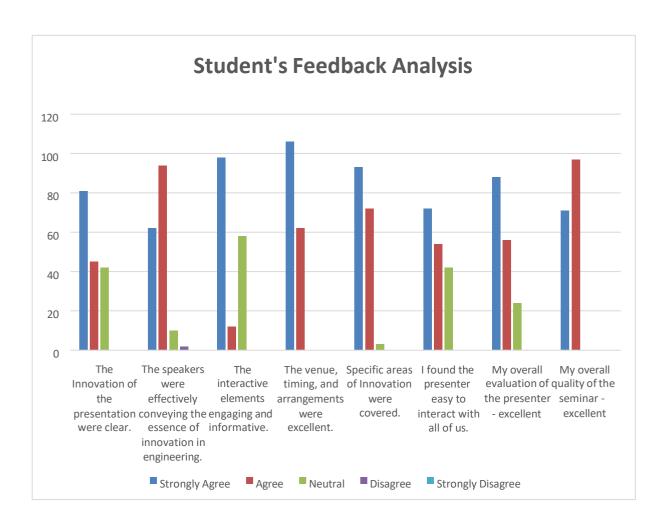

#### Index

Academic Year: 2023-2024

Semester: Odd

| S/N. | Details                               | Page No. |
|------|---------------------------------------|----------|
| 1.   | Permission Letter                     | 3        |
| 2.   | Circular                              | 4        |
| 3    | Invitation                            | 5        |
| 4.   | Agenda                                | 6        |
| 5.   | Poster                                | 7        |
| 6.   | Organizing Committee                  | 8        |
| 7.   | List of Students' Participants        | 9        |
| 8.   | Poster Design - Participation Details | 22       |
| 9.   | Students' Feedback form - Sample      | 26       |
| 10.  | Students' Feedback Analysis           | 27       |
| 11.  | Participation Certificate - Sample    | 28       |
| 12.  | Photo Gallery                         | 29       |
| 13.  | Summary Report                        | 31       |