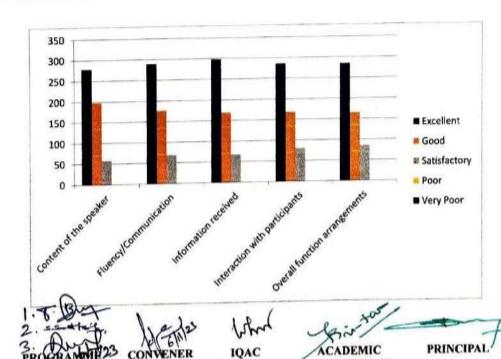

Day Celebration and Inauguration of Innovation Club

#### STUDENTS' FEEDBACK ANALYSIS

Date: 01.11.2023

| S.<br>No. | Description                   | Excellent | Good | Satisfactory | Poor | Very Poor |
|-----------|-------------------------------|-----------|------|--------------|------|-----------|
| 1         | Content of the speaker        | 279       | 198  | 58           | 0    | 0         |
| 2         | Fluency/Communication         | 289       | 176  | 70           | 0    | 0         |
| 3         | Information received          | 298       | 169  | 68           | 0    | 0         |
| 4         | Interaction with participants | 286       | 168  | 81           | 0    | 0         |
| 5         | Overall function arrangements | 285       | 165  | 85           | 0    | 0         |



1. T. BALASUBRAMANI

COORDINATORS

2. HV-3 SATHYBREDERING OR PRINCE 2 PAGE DOL SPRINGD Coordinator - IQAC NPR College of Engineering & Technology Natham, Dindigul (Dt)-624 401

DIRECTOR i/c

C. KALPANA CO-ORDINATOR

P.R. College of Engineering & Technology Natham, Bindigul (DIP- 624 401





Approved by AICTE, New Delhi & Affiliated to Anna University, Chennal | Accredited by NAAC with 'A' GRADE Recognized by UGC under 2 (f) | ISO 9001:2015 Certified | Web: www.nprcolleges.org | E-Mail: nprcetprincipal@nprcolleges.org NPR Nagar, Natham = 624 601, Dindigut Dist, Tamit Nadu. Ph: 04544 = 246500, 501, 502.

#### INNOVATION CLUB

National Innovation Day Celebration and Inauguration of Innovation Club

### PARTICIPATION CERTIFICATE - SAMPLE







Approved by AICTE, New Delhi & Affiliated to A