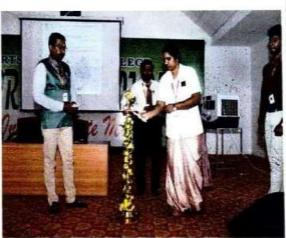

### **National Innovation Day Celebration** and **Inauguration of Innovation Club**

Date: 01.11:2023

Time: 11.15 a.m.

Venue: NPRGI Indoor Auditorium

COORDINATORS C. KALPANY

CO-ORDINATOR

PRINCIPAL

DIRECTOR i/c Principal

Cordially invite you for the

"National Innovation Day Celebration

and

Inauguration of Innovation Club"

on

1<sup>st</sup> November 2023 Venue: NPRGI Indoor Auditorium at 11.15 a.m.

#### Patron

Dr. B. Maruthu Kannan
Principal,
NPR College of Engineering & Technology
Presides over the function