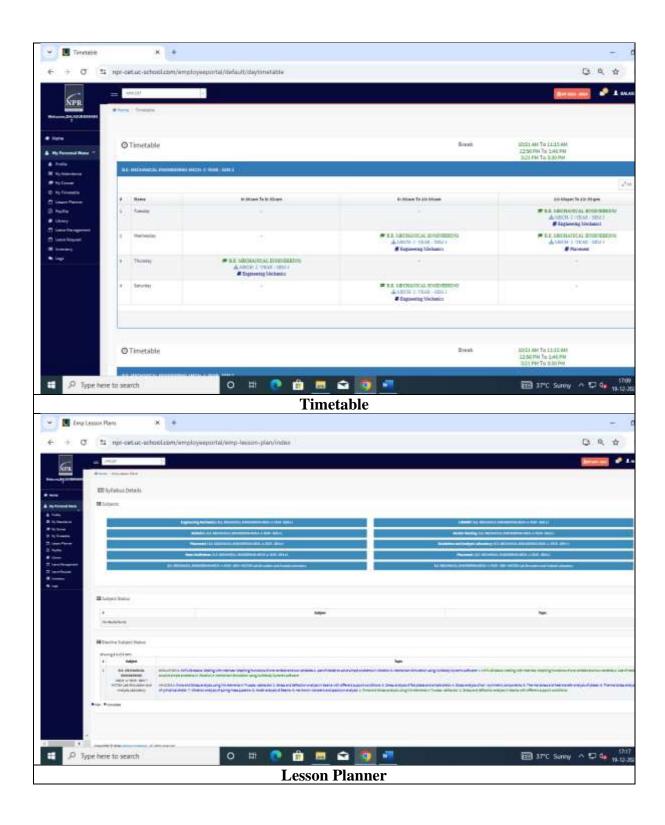

# CRITERION VII - INSTITUTIONAL VALUES AND BEST PRACTICES

### **KEY INDICATOR 7.2. BEST PRACTICES**

Metric No 7.2.1. Provide the weblink on the Institutional website regarding the best practices as per the prescribed format of NAAC –

Institute Administrative System (IAS)

| Sl. No. | Content                        | Page No. |
|---------|--------------------------------|----------|
| 1       | Principal ERP System Provision | 2        |
| 2       | HOD ERP System Provision       | 5        |
| 3       | Faculty ERP System Provision   | 8        |
| 4       | Student ERP System Provision   | 30       |



### **Principal ERP System**













### **HoD ERP System**





\









### **Faculty ERP system**

























































































### **Student ERP system**





















# CRITERION VII - INSTITUTIONAL VALUES AND BEST PRACTICES

#### **KEY INDICATOR 7.2. BEST PRACTICES**

Metric No 7.2.1. Provide the weblink on the Institutional website regarding the best practices as per the prescribed format of NAAC – Centre of Excellence (CoE)

| Sl. No. | Content                                                                    | Page No. |
|---------|----------------------------------------------------------------------------|----------|
| 1       | National Innovation Day Celebration and Inauguration of Innovation Club    | 2        |
| 2       | The Industrial Automation Training                                         | 33       |
| 3