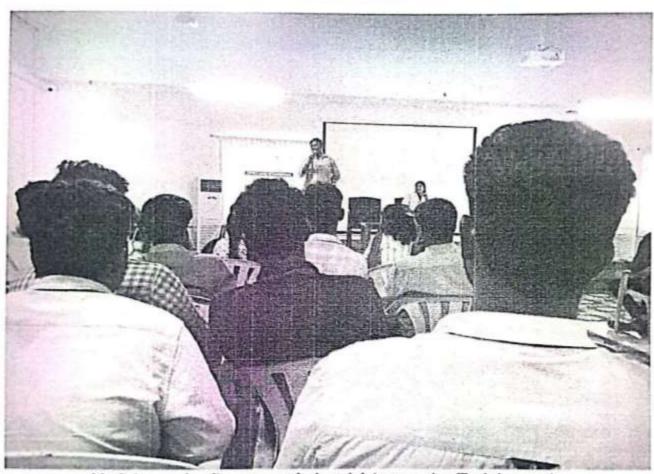

### **National Innovation Day Celebration** and **Inauguration of Innovation Club**

Date: 01.11:2023

Time: 11.15 a.m.

Venue: NPRGI Indoor Auditorium

COORDINATORS C. KALPANY

CO-ORDINATOR

PRINCIPAL

DIRECTOR i/c Principal

#### National Innovation Day Celebration and Inauguration of Innovation Club

#### **CIRCULAR**

This is to inform that, our college organizes the National Innovation Day celebration and Inauguration of Innovation Club on 01.11.2023 at 11.15 a.m. in NPRGI Indoor Auditorium. In this regard, All the students from II year and III year are informed to attend the inauguration ceremony and the interested students may submit their poster design in the theme of "Step out and Innovate - 2023" on 27.10.2023.

Cordially invite you for the

"National Innovation Day Celebration

and

Inauguration of Innovation Club"

on

1<sup>st</sup> November 2023 Venue: NPRGI Indoor Auditorium at 11.15 a.m.