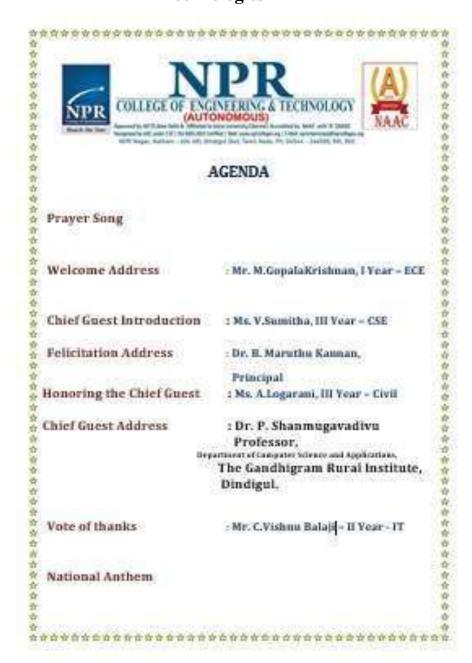

#### **AGENDA**

#### **AGENDA**

**Prayer Song** 

Welcome Address

: Ms. S. Nafeela Nasrin, IV year - CSE

**Lamp Lightening** 

**Logo Revealing** 

**Presidential Address** 

: Dr. B. Maruthu Kannan,

Principal

**Felicitation Address** 

: Dr. A. Gopi Saminathan,

Academic Director (i/c)

**Prelusion Address** 

: Mrs. C. Kalpana,

HoD i/c - IT

**Prize Distribution** 

Vote of thanks

: Mr. M. Gokul, III year - MECH

**National Anthem** 

Approved by AICTE, New Delhi & Affiliated to Anna University, Chennal | Accredited by NAAC with 'A' GRADE Recognized by UGC under 2 (f) | 150 9001:2015 Certified | Web: www.nprcolleges.org | E-Mail: nprcetprincipal@nprcolleges.org NPR Nagar, Natham - 624 401, Dindigul Dist, Tamil Nadu. Ph. 04544 - 246500, 501, 502.