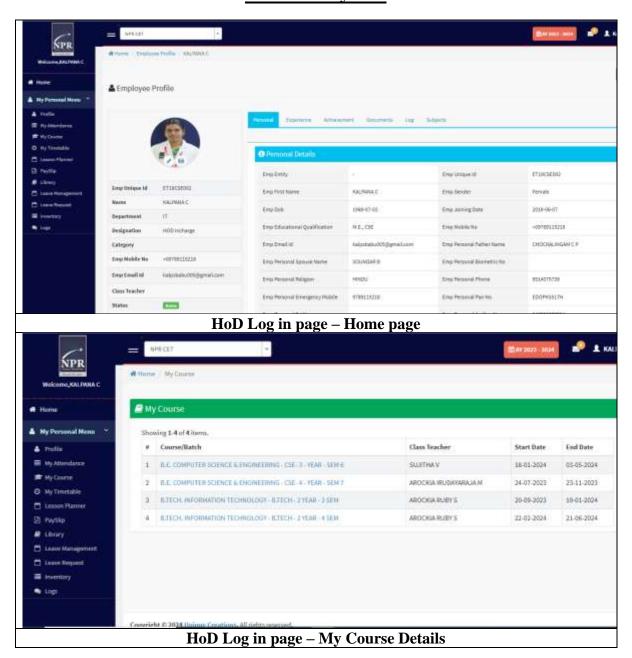

### **Principal ERP System**

### **HoD ERP System**

\

### **Faculty ERP system**

### **Student ERP system**