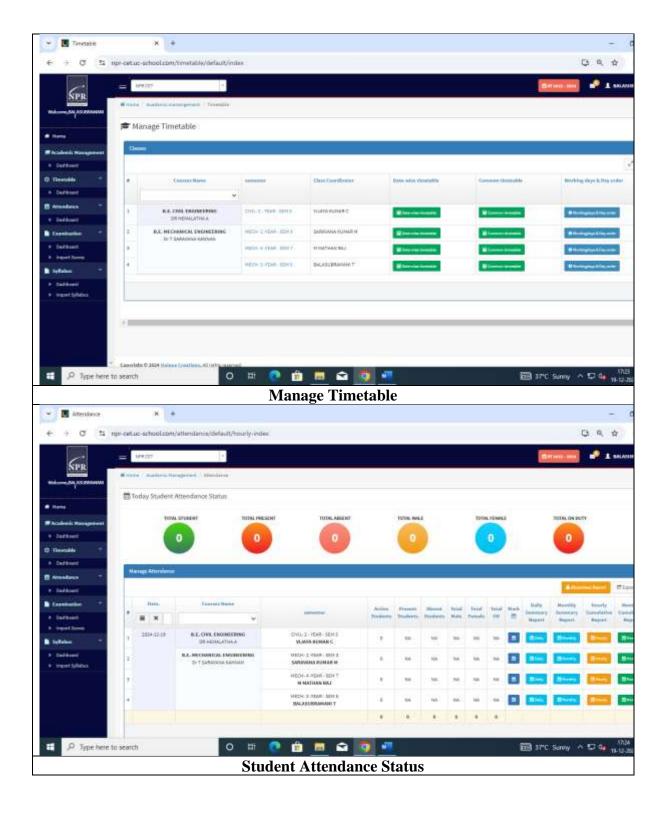

### **Principal ERP System**

### **HoD ERP System**

\

### **Faculty ERP system**

### **Student ERP system**