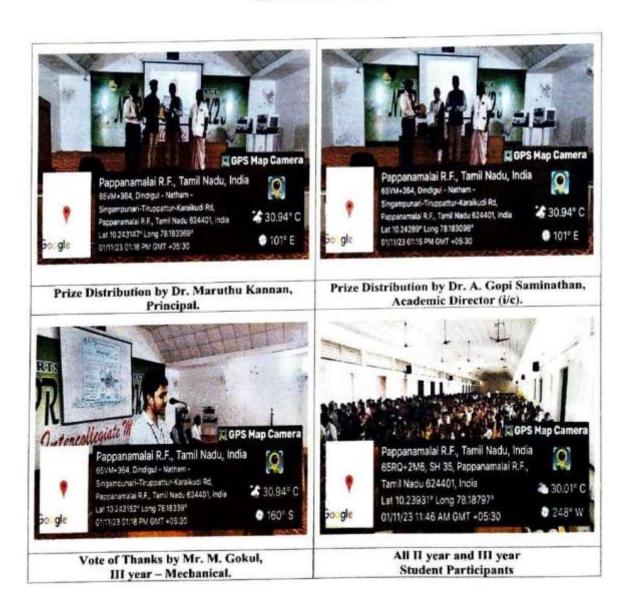

#### Patron

Dr. B. Maruthu Kannan
Principal,
NPR College of Engineering & Technology
Presides over the function

Principal

**Felicitation Address** 

: Dr. A. Gopi Saminathan,

Academic Director (i/c)

**Prelusion Address** 

: Mrs. C. Kalpana,

HoD i/c - IT

**Prize Distribution** 