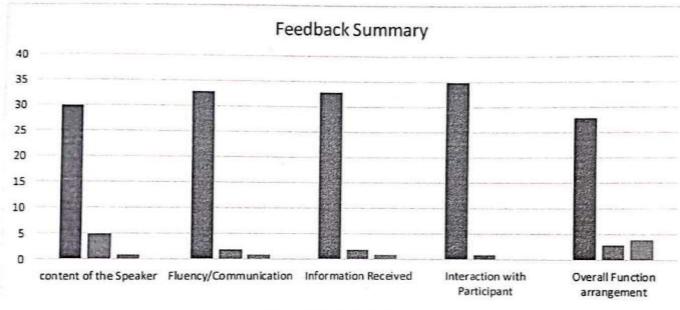

#### Index

Academic Year: 2023-2024

Semester: Odd

| S/N. | Details                               | Page No. |
|------|---------------------------------------|----------|
| 1.   | Permission Letter                     | 3        |
| 2.   | Circular                              | 4        |
| 3    | Invitation                            | 5        |
| 4.   | Agenda                                | 6        |
| 5.   | Poster                                | 7        |
| 6.   | Organizing Committee                  | 8        |
| 7.   | List of Students' Participants        | 9        |
| 8.   | Poster Design - Participation Details | 22       |
| 9.   | Students' Feedback form - Sample      | 26       |
| 10.  | Students' Feedback Analysis           | 27       |
| 11.  | Participation Certificate - Sample    | 28       |
| 12.  | Photo Gallery                         | 29       |
| 13.  | Summary Report                        | 31       |