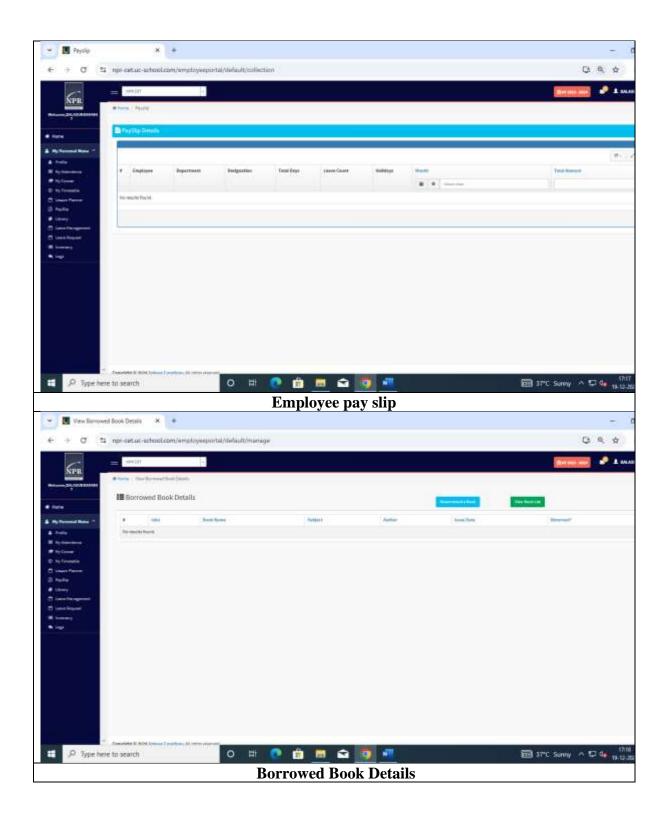

# CRITERION VII - INSTITUTIONAL VALUES AND BEST PRACTICES

### **KEY INDICATOR 7.2. BEST PRACTICES**

Metric No 7.2.1. Provide the weblink on the Institutional website regarding the best practices as per the prescribed format of NAAC –

Institute Administrative System (IAS)

| Sl. No. | Content                        | Page No. |
|---------|--------------------------------|----------|
| 1       | Principal ERP System Provision | 2        |
| 2       | HOD ERP System Provision       | 5        |
| 3       | Faculty ERP System Provision   | 8        |
| 4       | Student ERP System Provision   | 30       |



### **Principal ERP System**













### **HoD ERP System**





\









### **Faculty ERP system**

























































































### **Student ERP system**





















# CRITERION VII - INSTITUTIONAL VALUES AND BEST PRACTICES

#### **KEY INDICATOR 7.2. BEST PRACTICES**

Metric No 7.2.1. Provide the weblink on the Institutional website regarding the best practices as per the prescribed format of NAAC – Centre of Excellence (CoE)

| Sl. No. | Content                                                                    | Page No. |
|---------|----------------------------------------------------------------------------|----------|
| 1       | National Innovation Day Celebration and Inauguration of Innovation Club    | 2        |
| 2       | The Industrial Automation Training                                         | 33       |
| 3       |