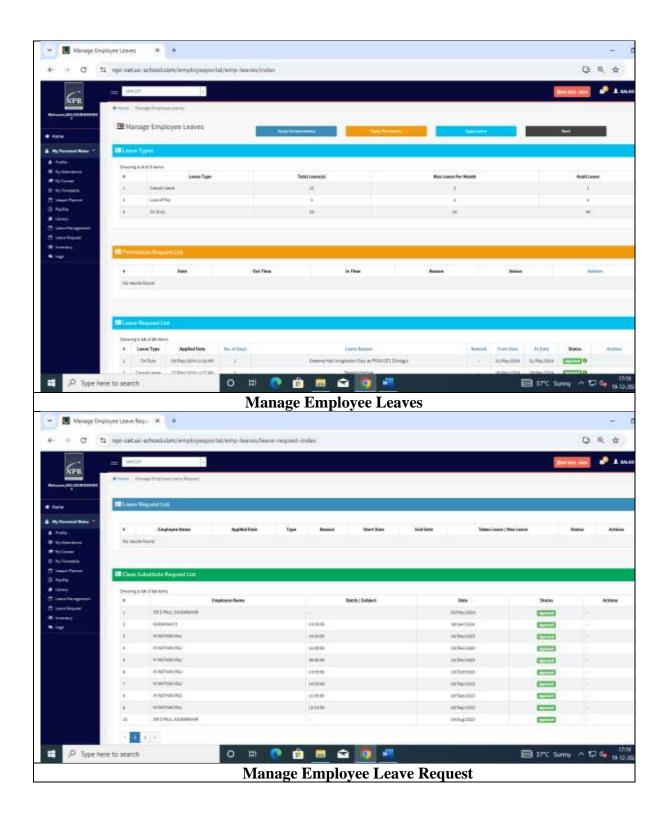

# CRITERION VII - INSTITUTIONAL VALUES AND BEST PRACTICES

### **KEY INDICATOR 7.2. BEST PRACTICES**

Metric No 7.2.1. Provide the weblink on the Institutional website regarding the best practices as per the prescribed format of NAAC –

Institute Administrative System (IAS)

| Sl. No. | Content                        | Page No. |
|---------|--------------------------------|----------|
| 1       | Principal ERP System Provision | 2        |
| 2       | HOD ERP System Provision       | 5        |
| 3       | Faculty ERP System Provision   | 8        |
| 4       | Student ERP System Provision   | 30       |



### **Principal ERP System**













### **HoD ERP System**





\









### **Faculty ERP system**

























































































### **Student ERP system**





















# CRITERION VII - INSTITUTIONAL VALUES AND BEST PRACTICES

#### **KEY INDICATOR 7.2. BEST PRACTICES**

Metric No 7.2.1. Provide the weblink on the Institutional website regarding the best practices as per the prescribed format of NAAC – Centre of Excellence (CoE)

| Sl. No. | Content                                                                    | Page No. |
|---------|----------------------------------------------------------------------------|----------|
| 1       | National Innovation Day Celebration and Inauguration of Innovation Club    | 2        |
| 2       | The Industrial Automation Training                                         | 33       |
| 3       | Inn