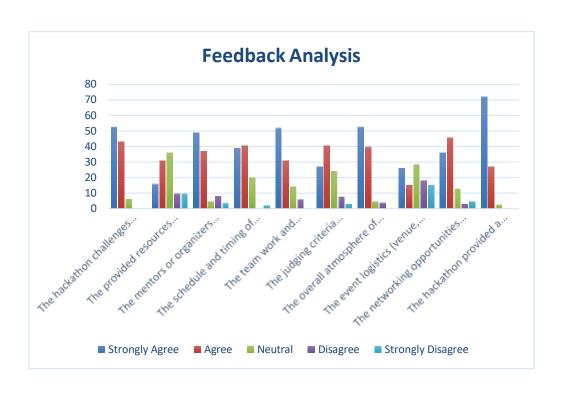

#### Index

Academic Year: 2023-2024

Semester: Odd

| S/N. | Details                               | Page No. |
|------|---------------------------------------|----------|
| 1.   | Permission Letter                     | 3        |
| 2.   | Circular                              | 4        |
| 3    | Invitation                            | 5        |
| 4.   | Agenda                                | 6        |
| 5.   | Poster                                | 7        |
| 6.   | Organizing Committee                  | 8        |
| 7.   | List of Students' Participants        | 9        |
| 8.   | Poster Design - Participation Details | 22       |
| 9.   | Students' Feedback form - Sample      | 26       |
| 10.  | Students' Feedback Analysis           | 27       |
| 11.  | Participation Certificate - Sample    | 28       |
| 12.  | Photo Gallery                         | 29       |
| 13.  | Summary Report                        | 31       |