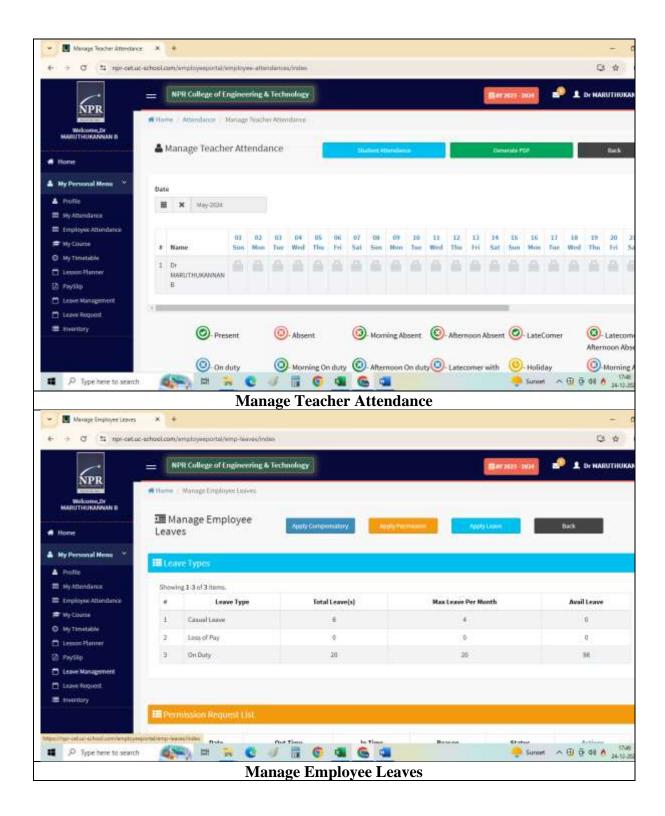

### **Principal ERP System**

### **HoD ERP System**

\

### **Faculty ERP system**

### **Student ERP system**