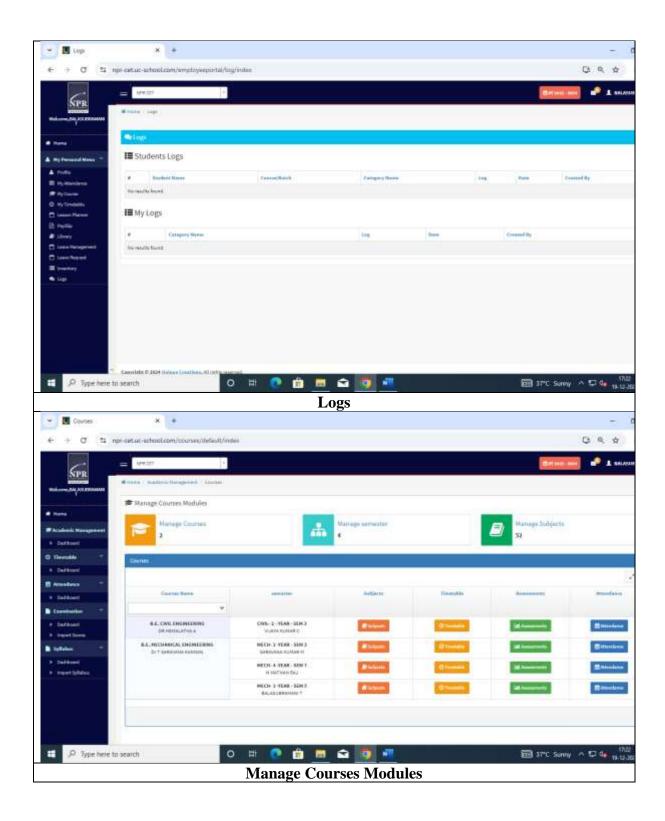

### **Principal ERP System**

### **HoD ERP System**

\

### **Faculty ERP system**

### **Student ERP system**