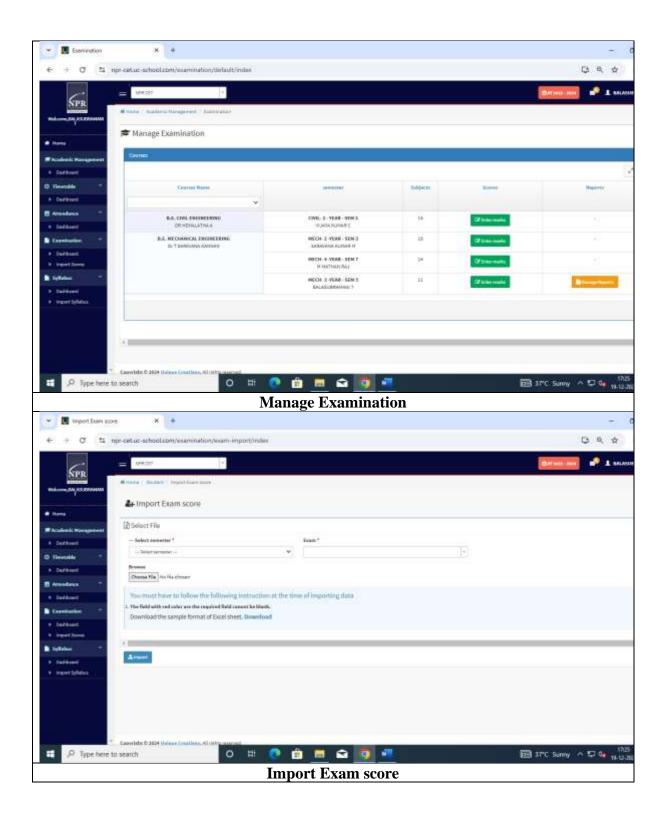

### **Principal ERP System**

### **HoD ERP System**

\

### **Faculty ERP system**

### **Student ERP system**