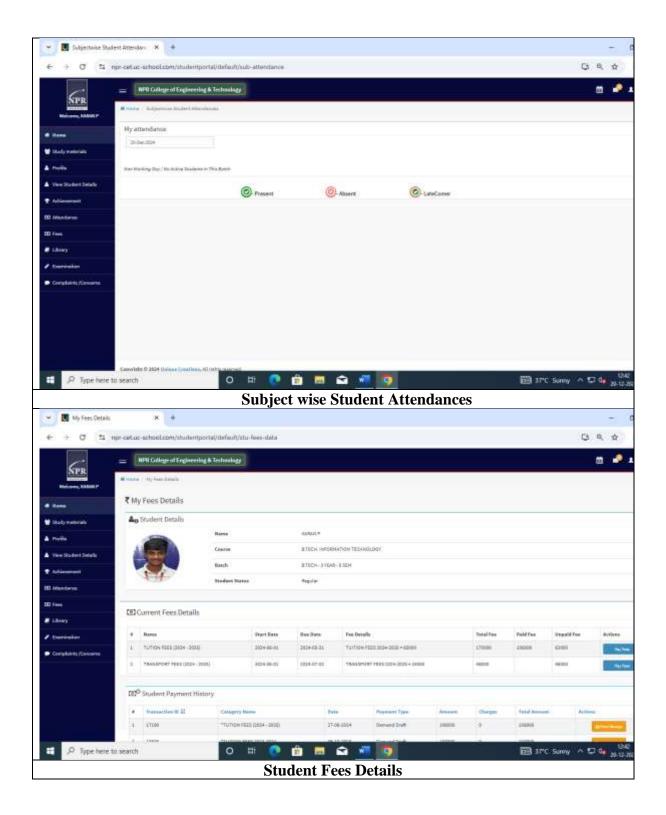

PRACTICES

### **KEY INDICATOR 7.2. BEST PRACTICES**

Metric No 7.2.1. Provide the weblink on the Institutional website regarding the best practices as per the prescribed format of NAAC –

Institute Administrative System (IAS)

| Sl. No. | Content                        | Page No. |
|---------|--------------------------------|----------|
| 1       | Principal ERP System Provision | 2        |
| 2       | HOD ERP System Provision       | 5        |
| 3       | Faculty ERP System Provision   | 8        |
| 4       | Student ERP System Provision   | 30       |



### **Principal ERP System**













### **HoD ERP System**





\









### **Faculty ERP system**

























































































### **Student ERP system**





















# CRITERION VII - INSTITUTIONAL VALUES AND BEST PRACTICES

#### **KEY INDICATOR 7.2. BEST PRACTICES**

Metric No 7.2.1. Provide the weblink on the Institutional website regarding the best practices as per the prescribed format of NAAC – Centre of Excellence (CoE)

| Sl. No. | Content                                                                    | Page No. |
|---------|----------------------------------------------------------------------------|----------|
| 1       | National Innovation Day Celebration and Inauguration of Innovation Club    | 2        |
| 2       | The Industrial Automation Training                                         | 33       |
| 3       | Innovation Club- 36 - Hours NPR Hackathon 2023                             | 52       |
| 4       | Innovation