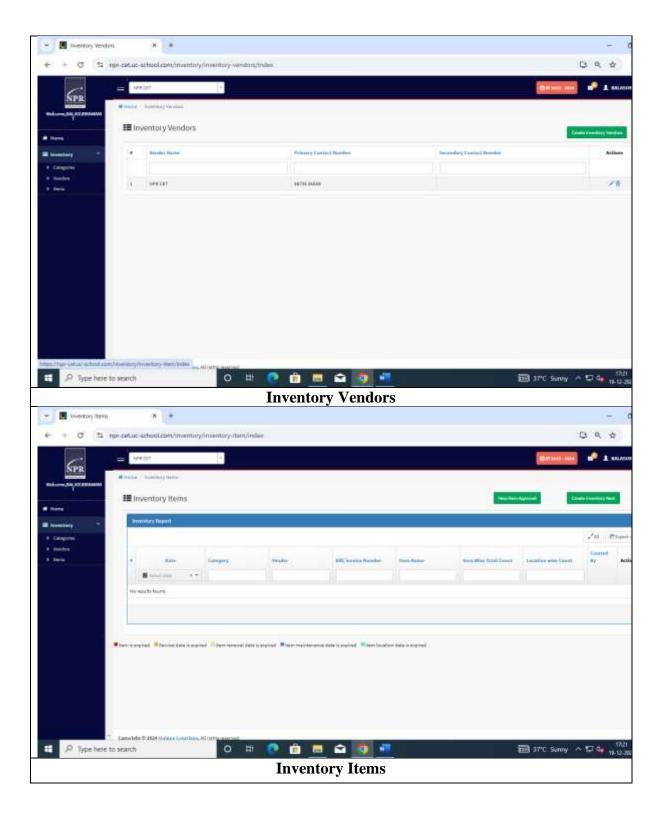

# CRITERION VII - INSTITUTIONAL VALUES AND BEST PRACTICES

### **KEY INDICATOR 7.2. BEST PRACTICES**

Metric No 7.2.1. Provide the weblink on the Institutional website regarding the best practices as per the prescribed format of NAAC –

Institute Administrative System (IAS)

| Sl. No. | Content                        | Page No. |
|---------|--------------------------------|----------|
| 1       | Principal ERP System Provision | 2        |
| 2       | HOD ERP System Provision       | 5        |
| 3       | Faculty ERP System Provision   | 8        |
| 4       | Student ERP System Provision   | 30       |



### **Principal ERP System**













### **HoD ERP System**





\









### **Faculty ERP system**

























































































### **Student ERP system**





















# CRITERION VII - INSTITUTIONAL VALUES AND BEST PRACTICES

#### **KEY INDICATOR 7.2. BEST PRACTICES**

Metric No 7.2.1. Provide the weblink on the Institutional website regarding the best practices as per the prescribed format of NAAC – Centre of Excellence (CoE)

| Sl. No. | Content                                                                    | Page No. |
|---------|----------------------------------------------------------------------------|----------|
| 1       | National Innovation Day Celebration and Inauguration of Innovation Club    | 2        |
| 2       | The Industrial Automation Training                                         | 33       |
| 3       | Innovation