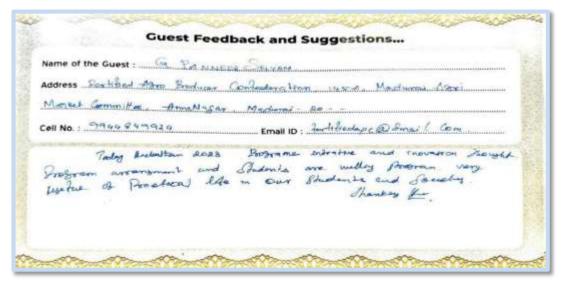

rototyping) was carried out by Hackathon participants in the project hall with the **guidance of Innovation Ambassadors**, and screening members scrutinized the participant teams along with Chief Guest **Dr. A. Samuel Raja**, **Visiting Professor**, **Madras Institute of Technology, Chennai**. The valedictory ceremony started at 2.30 p.m. In his Chief Guest Address, **Dr. A. Samuel Raja** said that innovation and creativity are fundamental to all academic disciplines and educational activities, and he gave mementos and certificates for prize winners. The program was concluded with a vote of thanks by **Ms. A. Jeeva Rexline**, second-year Electronics and Communication Engineering, and ended with the National Anthem.



### Innovation Club 36 - Hours NPR Hackathon 2023

**Guest Feedback** 



Feedback Given by Chief Guest Mr. G. Panner Selvam



Feedback given by Chief Guest Dr. Samuel Raja



# COLLEGE OF ENGINEERING & TECHNOLOGY (AUTONOMOUS) Approved by AICTE, New Delhi & Affiliated to Anna University, Chennal | Accredited by NAAC with 'A' GRADE



Approved by Alc. II., New Delhi & Affisighed to Anna University, Chennal J. Accredited by NAAC. with "A GRADL' Recognized by UGC under 2 (f) I SO 9001:2015 Certified I Web: www.aprcelleges.org I E-Mail proctotyricipal@prpcolleges.or NPR Nagar, Natham – 624 401, Dindigul Dist, Tamil Nadu. Ph. 04544 – 246500, 501, 502.

### Innovation Club 36 - Hours NPR Hackathon 2023

**Sample Certificate** 





### Innovation Club 36 - Hours NPR Hackathon 2023

#### **Press Report**

The Innovation Club of NPR College of Engineering & Technolog