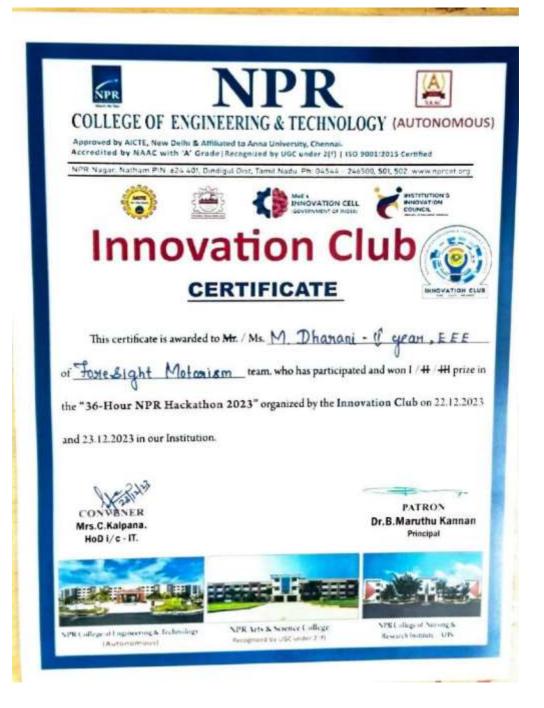

| S. No. | Register Number | Name of the Student       | Year & Dept. |
|--------|-----------------|---------------------------|--------------|
| 86.    | 920822104070    | A. Partheeban             | II-CSE-B     |
| 87.    | 920822104071    | S. Pavatharani            | II-CSE-B     |
| 88.    | 920822104072    | V. Perumal Kumar          | II-CSE-B     |
| 89.    | 920822104073    | V. Ponnalagar             | II-CSE-B     |
| 90.    | 920822104074    | A. Pooja Shree            | II-CSE-B     |
| 91.    | 920822104075    | M. Pooja Shri             | II-CSE-B     |
| 92.    | 920822104076    | R. Poornisha              | II-CSE-B     |
| 93.    | 920822104077    | M. Pradeepan              | II-CSE-B     |
| 94.    | 920822104078    | A. Pragatheeswaran        | II-CSE-B     |
| 95.    | 920822104079    | S. Praveenkumar           | II-CSE-B     |
| 96.    | 920822104080    | G. Priyadharshini         | II-CSE-B     |
| 97.    | 920822104081    | R. Priyadharshini         | II-CSE-B     |
| 98.    | 920822104082    | G. Rajamannar             | II-CSE-B     |
| 99.    | 920822104083    | V. Rakesh                 | II-CSE-B     |
| 100.   | 920822104084    | R. Ravikrishnan           | II-CSE-B     |
| 101.   | 920822104085    | R. Rexton George          | II-CSE-B     |
| 102.   | 920822104086    | T. Rohini                 | II-CSE-B     |
| 103.   | 920822104087    | C. Rubinesh               | II-CSE-B     |
| 104.   | 920822104088    | M. Sabari Anandh          | II-CSE-B     |
| 105.   | 920822104089    | J. Sabura Shifana         | II-CSE-B     |
| 106.   | 920822104090    | P. Sakthivel              | II-CSE-B     |
| 107.   | 920822104091    | T. Sanjay                 | II-CSE-B     |
| 108.   | 920822104092    | J. Sanjay Raj             | II-CSE-B     |
| 109.   | 920822104094    | R. Sarguna Gokul          | II-CSE-B     |
| 110.   | 920822104095    | R. Saru Malini            | II-CSE-B     |
| 111.   | 920822104096    | S. Sathish                | II-CSE-B     |
| 112.   | 920822104097    | S. Shalima                | II-CSE-B     |
| 113.   | 920822104098    | A. Shrini Prabu           | II-CSE-B     |
| 114.   | 920822104099    | M. Sivaraj Kumar          | II-CSE-B     |
| 115.   | 920822104100    | R. Sofiga                 | II-CSE-B     |
| 116.   | 920822104101    | S. Sona                   | II-CSE-B     |
| 117.   | 920822104102    | S. Sree Yogeswari         | II-CSE-B     |
| 118.   | 920822104103    | V. Sri Kunguma Raja Surya | II-CSE-B     |
| 119.   | 920822104104    | N.K. Sri Prasath          | II-CSE-B     |
| 120.   | 920822104105    | S. Subash Rayan           | II-CSE-B     |
| 121.   | 920822104106    | R. Subha Sri              | II-CSE-B     |
| 122.   | 920822104108    | P. Sulaika                | II-CSE-B     |
| 123.   | 920822104109    | M. Surekha                | II-CSE-B     |
| 124.   | 920822104110    | K. Suriya Prabha          | II-CSE-B     |
| 125.   | 920822104111    | K. Surjith                | II-CSE-B     |
| 126.   | 920822104112    | N. Syed Ali Fathima       | II-CSE-B     |
| 127.   | 920822104113    | J. Tharini Priya          | II-CSE-B     |
| 128.   | 920822104114    | M. Veera Ramana           | II-CSE-B     |
| 129.   | 920822104115    | K. Vibin Dipak            | II-CSE-B     |
| 130.   | 920822104116    | M. Vignesh                | II-CSE-B     |
| 131.   | 920822104117    | R. Vignesh                | II-CSE-B     |

## COLLEGE OF ENGINEERING & TECHNOLOGY (AUTONOMOUS)

Approved by AICTE, New Delhi & Affiliated to Anna University, Chennal | Accredited by NAAC with 'A' GRADE Recognized by UGC under 2 (f) | 50 9001:7015 Certified | Web: www.npcolleges.org | E-Mail: nprcetprincipal@nprcolleges.org NPR Nagar, Notham - 624 401, Dindigut Dist, Tamit Nadu. Ph: 04544 - 246500, 501, 502.

| S. No. | Register Number | Name of the Student    | Year & Dept |
|--------|-----------------|------------------------|-------------|
| 132.   | 920822104121    | S. Visali              | II-CSE-B    |
| 133.   | 920822104122    | D. Vishnupriya         | II-CSE-B    |
| 134.   | 920822104123    | B. Viswa               | II-CSE-B    |
| 135.   | 920822104124    | S. Yagavarman          | II-CSE-B    |
| 136.   | 920822104125    | M. Yoganth             | II-CSE-B    |
| 137.   | 920822104126    | Yohith Kumar Nagarajan | II-CSE-B    |
| 138.   | Lateral Entry   | R. Alagan              | II-CSE-B    |
| 139.   | Lateral Entry   | N. Nagasakthi          | II-CSE-B    |
| 140.   | Lateral Entry   | M. Prasanth            | II-CSE-B    |
| 141.   | Lateral Entry   | M. Rohinth             | II-CSE-B    |
| 142.   | Lateral Entry   | D. Samu                | II-CSE-B    |
| 143.   | 920821104002    | K. Ajaykumar           | III-CSE     |
| 144.   | 920821104003    | P. Anbarasan           | III-CSE     |
| 145.   | 920821104004    | S. Anbarasu            | III-CSE     |
| 146.   | 920821104005    | E. Anbulingam          | III-CSE     |
| 147.   | 920821104006    | S. Apsara Jasmine      | III-CSE     |
| 148.   | 920821104007    | M. Arasuthangapandi    | III-CSE     |
| 149.   | 920821104008    | A. Arusha Banu         | III-CSE     |
| 150.   | 920821104009    | C. Baby Shalini        | III-CSE     |
| 151.   | 920821104010    | V. Bellarmine Joshi    | III-CSE     |
| 152.   | 920821104011    | S. Bharathi            | III-CSE     |
| 153.   | 920821104012    | S. Bhuvaneshwaran      | III-CSE     |
| 154.   | 920821104013    | R.S. Devadharshini     | III-CSE     |
| 155.   | 920821104014    | M. Dhanush             | III-CSE     |
| 156.   | 920821104015    | T. Dharani             | III-CSE     |
| 157.   | 920821104016    | K. Dharinish           | III-CSE     |
| 158.   | 920821104017    | M. Dharshini           | III-CSE     |
| 159.   | 920821104018    | S. Durga Ghana Devi    | III-CSE     |
| 160.   | 920821104019    | N. Fahmitha Sirin      | III-CSE     |
| 161.   | 920821104021    | M. Gantha Raja         | III-CSE     |
| 162.   | 920821104022    | R. Gokulapriyan        | III-CSE     |
| 163.   | 920821104023    | T. Harish              | III-CSE     |
| 164.   | 920821104024    | A. Jayasurya           | III-CSE     |
| 165.   | 920821104025    | P. Jothi Mani          | III-CSE     |
| 166.   | 920821104026    | M. Jothiprakash        | III-CSE     |
| 167.   | 920821104027    | D.K. Karthikeyan       | III-CSE     |
| 168.   | 920821104028    | M. Karthikeyan         | III-CSE     |
| 169.   | 920821104029    | R. Keerthi Haran       | III-CSE     |
| 170.   | 920821104030    | G. Madhesh             | III-CSE     |
| 171.   | 920821104031    | J. Madhumitha •        | III-CSE     |
| 172.   | 920821104032    | S. Mousook Rahman      | III-CSE     |
| 173.   | 920821104033    | M. Natchathira         | III-CSE     |
| 174.   | 920821104034    | S. Naveen              | III-CSE     |
| 175.   | 920821104035    | J. Pavithra            | III-CSE     |
| 176.   | 920821104036    | K. Phavaneswar         | III-CSE     |
| 177.   | 920821104037    | M. Pranov              | III-CSE     |

COLLEGE OF ENGINEERING & TECHNOLOGY (AUTONOMOUS)

Approved by AICTE, New Delhi & Affiliated to Anna University, Chennal | Accredited by NAAC with 'A' GRADE
Recognized by USC under 2 (f) | ISO 9003 2015 Certified | Web: www.norcolleges.org | E-Mail: nprcetpriccipal@norcolleges.org
NPR Nagar, Natham - 624 401, Dindigul Dist, Tamil Nadu Ph: 04544 - 246500, S01, 502.