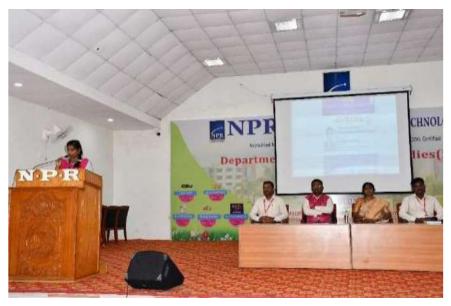

"National Innovation Day Celebration

and

Inauguration of Innovation Club"

on

1<sup>st</sup> November 2023 Venue: NPRGI Indoor Auditorium at 11.15 a.m.

#### Patron

Dr. B. Maruthu Kannan
Principal,
NPR College of Engineering & Technology
Presides over the function

#### **AGENDA**

**Prayer Song** 

Welcome Address

: Ms. S. Nafeela Nasrin, IV year - CSE

**Lamp Lightening** 

**Logo Revealing** 

**Presidential Address** 

: Dr. B. Maruthu Kannan,

Principal

**Felicitation Address** 

: Dr. A. Gopi Saminathan,

Academic Director (i/c)

**Prelusion Address** 

: Mrs. C. Kalpana,

HoD i/c - IT

**Prize Distribution** 