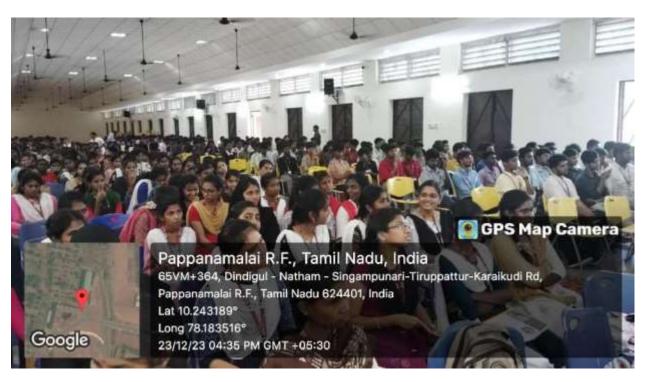

### **National Innovation Day Celebration** and **Inauguration of Innovation Club**

Date: 01.11:2023

Time: 11.15 a.m.

Venue: NPRGI Indoor Auditorium

COORDINATORS C. KALPANY

CO-ORDINATOR

DIRECTOR i/c

PRINCIPAL

#### INNOVATION CLUB

Report for the "National Innovation Day Celebration and Inauguration of Innovation Club"

#### National Innovation Day Celebration and Inauguration of Innovation Club

#### INNOVATION CLUB

National Innovation Day Celebration and Inauguration of Innovation Club