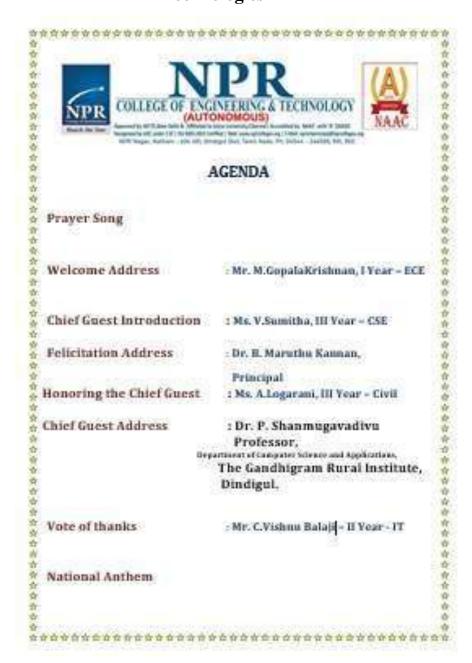

#### **AGENDA**

#### **AGENDA**

**Prayer Song** 

Welcome Address

: Ms. S. Nafeela Nasrin, IV year - CSE

**Lamp Lightening** 

**Logo Revealing** 

**Presidential Address** 

: Dr. B. Maruthu Kannan,

Principal

**Felicitation Address** 

: Dr. A. Gopi Saminathan,

Academic Director (i/c)

**Prelusion Address** 

: Mrs. C. Kalpana,

HoD i/c - IT

**Prize Distribution** 

Vote of thanks

: Mr. M. Gokul, III year - MECH

**National Anthem** 