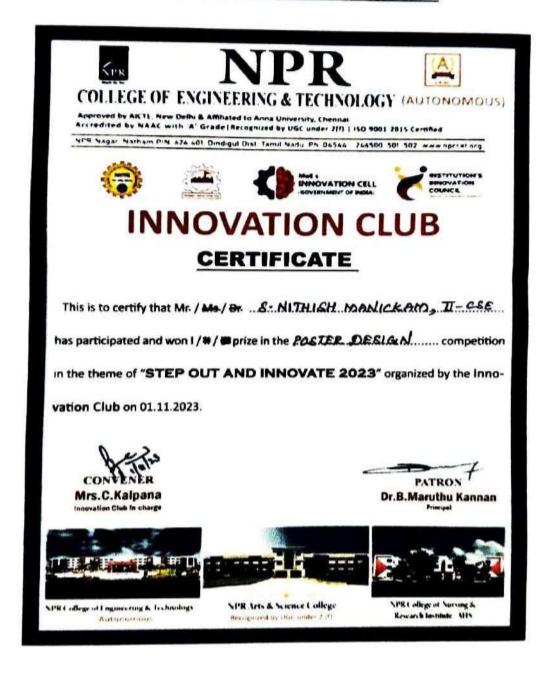

#### INNOVATION CLUB

Report for the "National Innovation Day Celebration and Inauguration of Innovation Club"

#### **CIRCULAR**

This is to inform that, our college organizes the National Innovation Day celebration and Inauguration of Innovation Club on 01.11.2023 at 11.15 a.m. in NPRGI Indoor Auditorium. In this regard, All the students from II year and III year are informed to attend the inauguration ceremony and the interested students may submit their poster design in the theme of "Step out and Innovate - 2023" on 27.10.2023.

#### POSTER

An IQAC Initiative Commence Commence

National Innovation Day Celebration

Inauguration of Innovation Club

Theme of the event "Stepout and Innovate 2023"

Patron Dr.B.Maruthu Kannan, Principal

Convener Mrs.C.Kalpana, HoD(i/c),B.Tech. (IT)

Co-ordinators

Mr.T.Balasubramani, AP, B.E (Mech) Mr.S.Sathyamoorthi, AP, B.E (EEE) Mr.P.Abdul Samad, AP,B.E (ECE)

Date: 01.11.2023

Time: 11.15 a.m.

Venue:

**NPRGI Indoor Auditorium** 