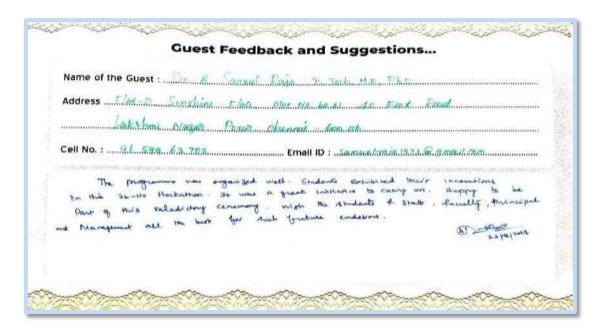

in the project hall with the **guidance of Innovation Ambassadors**, and screening members scrutinized the participant teams along with Chief Guest **Dr. A. Samuel Raja**, **Visiting Professor**, **Madras Institute of Technology, Chennai**. The valedictory ceremony started at 2.30 p.m. In his Chief Guest Address, **Dr. A. Samuel Raja** said that innovation and creativity are fundamental to all academic disciplines and educational activities, and he gave mementos and certificates for prize winners. The program was concluded with a vote of thanks by **Ms. A. Jeeva Rexline**, second-year Electronics and Communication Engineering, and ended with the National Anthem.



### Innovation Club 36 - Hours NPR Hackathon 2023

**Guest Feedback** 



Feedback Given by Chief Guest Mr. G. Panner Selvam



Feedback given by Chief Guest Dr. Samuel Raja



# COLLEGE OF ENGINEERING & TECHNOLOGY (AUTONOMOUS) Approved by AICTE, New Delhi & Affiliated to Anna University, Chennal | Accredited by NAAC with 'A' GRADE



Approved by Alc. II., New Delhi & Affisighed to Anna University, Chennal J. Accredited by NAAC. with "A GRADL' Recognized by UGC under 2 (f) I SO 9001:2015 Certified I Web: www.aprcelleges.org I E-Mail proctotyricipal@prpcolleges.or NPR Nagar, Natham – 624 401, Dindigul Dist, Tamil Nadu. Ph. 04544 – 246500, 501, 502.

### Innovation Club 36 - Hours NPR Hackathon 2023

**Sample Certificate** 





### Innovation Club 36 - Hours NPR Hackathon 2023

#### **Press Report**

The Innovation Club of NPR College of Engineering & Technology organized a "36 Hours NPR Hackathon 2023" for engine