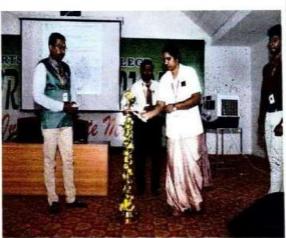

### **National Innovation Day Celebration** and **Inauguration of Innovation Club**

Date: 01.11:2023

Time: 11.15 a.m.

Venue: NPRGI Indoor Auditorium

COORDINATORS C. KALPANY

CO-ORDINATOR

DIRECTOR i/c

PRINCIPAL

"National Innovation Day Celebration

and

Inauguration of Innovation Club"

on

1<sup>st</sup> November 2023 Venue: NPRGI Indoor Auditorium at 11.15 a.m.

#### Patron

Dr. B. Maruthu Kannan
Principal,
NPR College of Engineering & Technology
Presides over the function