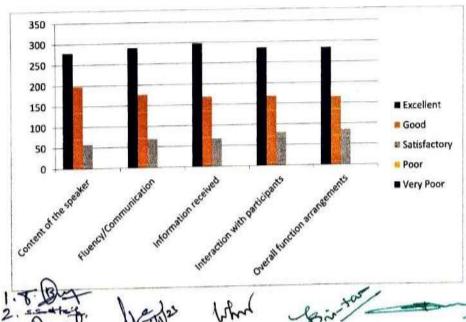

Day Celebration and Inauguration of Innovation Club

#### STUDENTS' FEEDBACK ANALYSIS

Date: 01.11.2023

| S.<br>No. | Description                   | Excellent | Good | Satisfactory | Poor | Very Poor |
|-----------|-------------------------------|-----------|------|--------------|------|-----------|
| 1         | Content of the speaker        | 279       | 198  | 58           | 0    | 0         |
| 2         | Fluency/Communication         | 289       | 176  | 70           | 0    | 0         |
| 3         | Information received          | 298       | 169  | 68           | 0    | 0         |
| 4         | Interaction with participants | 286       | 168  | 81           | 0    | 0         |
| 5         | Overall function arrangements | 285       | 165  | 85           | 0    | 0         |



COORDINATORS

C. KALPANA CO-ORDINATOR

IQAC

CADEMIC DIRECTOR i/c

PRINCIPAL.

rimupai

1. T. BALASUBRAMANI

Coordinator - IQAC NPR College of Engineering & Technology Natham, Dindigul (Dt)-624 401

R. College of Engineering & Techno. Natham, Dindigul (DR)- 624 401





Approved by AICTE, New Delhi & Affiliated to Anna University, Chennal | Accredited by NAAC with 'A' GRADE Recognized by UGC under 2 (f) | ISO 9001:2015 Certified | Web: www.nprcolleges.org | E-Mail: nprcetprincipal@nprcolleges.org NPR Nagar, Natham = 624 601, Dindigut Dist, Tamit Nadu. Ph: 04544 = 246500, 501, 502.

#### INNOVATION CLUB

National Innovation Day Celebration and Inauguration of Innovation Club

### PARTICIPATION CERTIFICATE - SAMPLE







Approved by AICTE, New Delhi & Affiliated to Anna University, Chenna