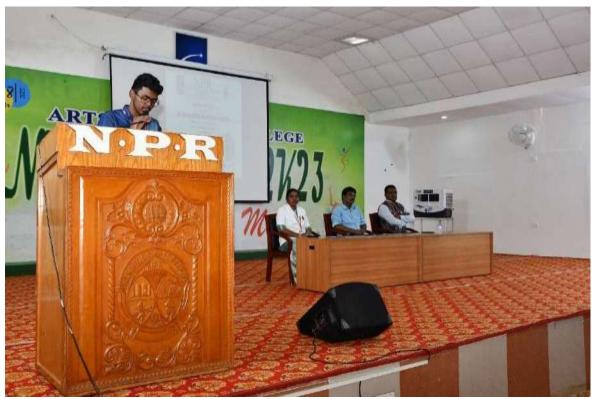

### **National Innovation Day Celebration** and **Inauguration of Innovation Club**

Date: 01.11:2023

Time: 11.15 a.m.

Venue: NPRGI Indoor Auditorium

COORDINATORS C. KALPANY

CO-ORDINATOR

DIRECTOR i/c

PRINCIPAL

"National Innovation Day Celebration

and

Inauguration of Innovation Club"

on

1<sup>st</sup> November 2023 Venue: NPRGI Indoor Auditorium at 11.15 a.m.