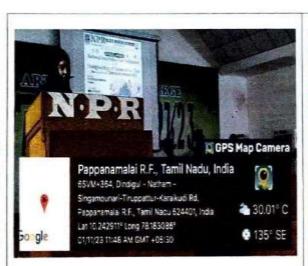

### **National Innovation Day Celebration** and **Inauguration of Innovation Club**

Date: 01.11:2023

Time: 11.15 a.m.

Venue: NPRGI Indoor Auditorium

COORDINATORS C. KALPANY

CO-ORDINATOR

DIRECTOR i/c

PRINCIPAL

"National Innovation Day Celebration

and

Inauguration of Innovation Club"

on

1<sup>st</sup> November 2023 Venue: NPRGI Indoor Auditorium at 11.15 a.m.