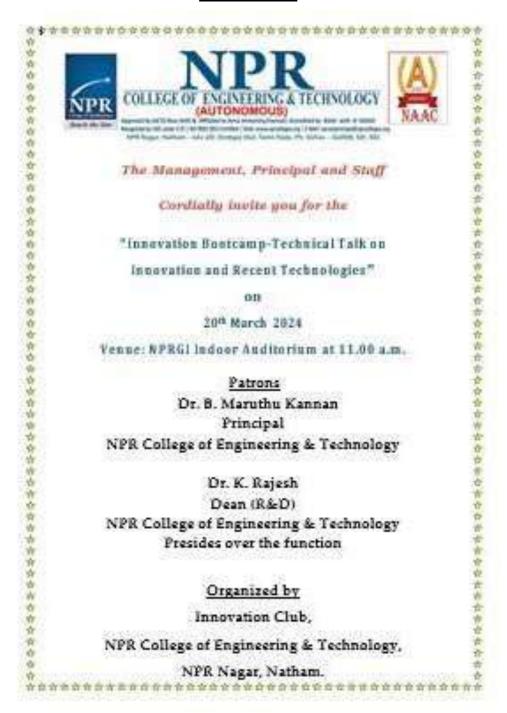

#### INVITATION

## NPR COLLEGE OF ENGINEERING & TECHNOLOGY (AUTONOMOUS)

Special Profit for Service (1996) and Service (1996) and Special Profit for Service (1996) and Service (1996

The Management, Principal and Staff

Cordially invite you for the

"National Innovation Day Celebration

and

Inauguration of Innovation Club"

on

1<sup>st</sup> November 2023 Venue: NPRGI Indoor Auditorium at 11.15 a.m.

#### Patron

Dr. B. Maruthu Kannan
Principal,
NPR College of Engineering & Technology
Presides over the function

#### Organized by

Innovation Club,

NPR College of Engineering & Technology,

NPR Nagar, Natham.

Approved by AICTE.New Doth! & Affiliated to Anna University, Chennal | Accredited by NAAC with 'A' GRADE |
Recognised in INSC under 211 | 80 901 2015 Certified | Web. www.aprofegrs.org | E-Mail. opcutprincipal@nercofegrs.org |
NPR Nagar, Natham - 624 401, Dindigut Dist, Tamit Nadu Ph. 04544 - 246500, 501, 502.