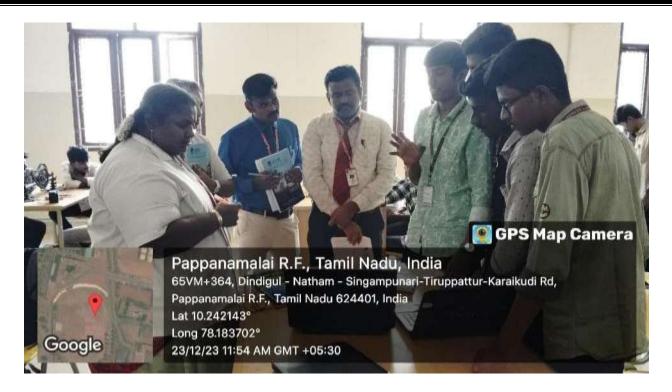

### **National Innovation Day Celebration** and **Inauguration of Innovation Club**

Date: 01.11:2023

Time: 11.15 a.m.

Venue: NPRGI Indoor Auditorium

COORDINATORS C. KALPANY

CO-ORDINATOR

DIRECTOR i/c

PRINCIPAL

#### INNOVATION CLUB

Report for the "National Innovation Day Celebration and Inauguration of Innovation Club"

#### National Innovation Day Celebration and Inauguration of Innovation Club

#### INNOVATION CLUB

National Innovation Day Celebration and Inauguration of Innovation Club