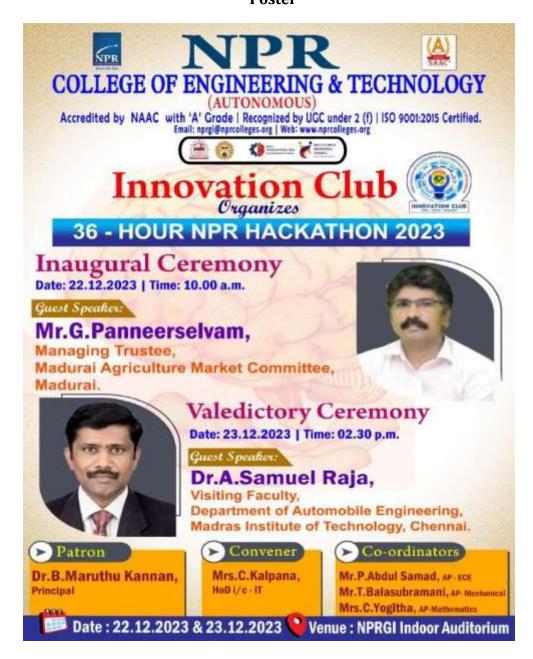

#### POSTER

An IQAC Initiative Commence Commence

National Innovation Day Celebration

Inauguration of Innovation Club

Theme of the event "Stepout and Innovate 2023"

Patron Dr.B.Maruthu Kannan, Principal

Convener Mrs.C.Kalpana, HoD(i/c),B.Tech. (IT)

Co-ordinators

Mr.T.Balasubramani, AP, B.E (Mech) Mr.S.Sathyamoorthi, AP, B.E (EEE) Mr.P.Abdul Samad, AP,B.E (ECE)

Date: 01.11.2023

Time: 11.15 a.m.

Venue:

**NPRGI Indoor Auditorium** 