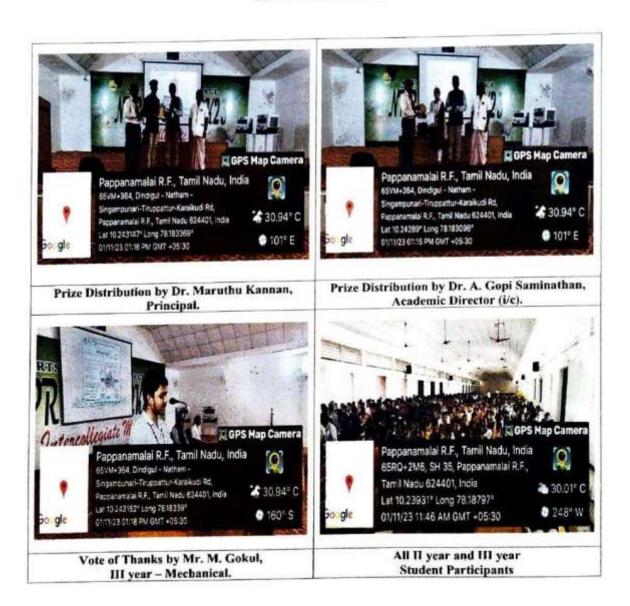

#### Patron

Dr. B. Maruthu Kannan
Principal,
NPR College of Engineering & Technology
Presides over the function

#### **AGENDA**

**Prayer Song** 

Welcome Address

: Ms. S. Nafeela Nasrin, IV year - CSE

**Lamp Lightening** 

**Logo Revealing** 

**Presidential Address** 

: Dr. B. Maruthu Kannan,

Principal

**Felicitation Address** 

: Dr. A. Gopi Saminathan,

Academic Director (i/c)

**Prelusion Address** 

: Mrs. C. Kalpana,

HoD i/c - IT

**Prize Distribution** 