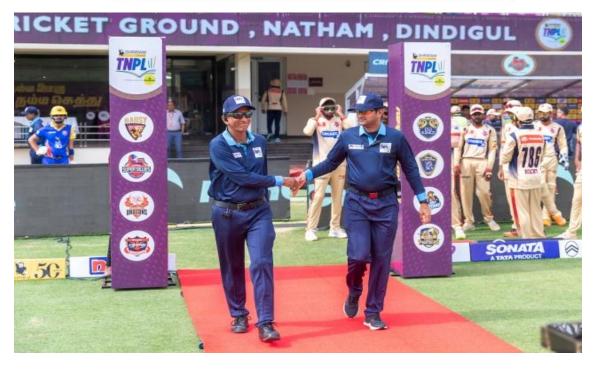

# TAMIL NADU PREMIER LEAGUE (TNPL) 2023

#### NPR TURF CRICKET GROUND MATCHES - SCHEDULE

| Date           | Match Details                                                                                                                    | Time                                        |
|----------------|----------------------------------------------------------------------------------------------------------------------------------|---------------------------------------------|
| Jun 18,<br>Sun | SALEM SPARTANS vs TRICHY GRAND CHOLAS, 7th Match NPR College Ground, Dindigul Salem Spartans won by 5 wkts                       | 3:15 PM<br>09:45 AM GMT<br>/ 03:15 PM LOCAL |
|                | DINDIGUL DRAGONS vs SIECHEM MADURAI PANTHERS, 8th Match NPR College Ground, Dindigul Dindigul Dragons won by 7 wkts              | 7:15 PM<br>01:45 PM GMT / 07:15<br>PM LOCAL |
| Jun 19,<br>Mon | LYCA KOVAI KINGS vs CHEPAUK SUPER GILLIES, 9th Match NPR College Ground, Dindigul Lyca Kovai Kings won by 8 wkts                 | 7:15 PM<br>01:45 PM GMT / 07:15<br>PM LOCAL |
| Jun 20, Tue    | NELLAI ROYAL KINGS vs IDREAM TIRUPPUR TAMIZHANS, 10th Match NPR College Ground, Dindigul IDream Tiruppur Tamizhans won by 7 wkts | 7:15 PM<br>01:45 PM GMT / 07:15<br>PM LOCAL |
| Jun 21, Wed    | CHEPAUK SUPER GILLIES vs DINDIGUL DRAGONS, 11th Match NPR College Ground, Dindigul Dindigul Dragons won by 1 run                 | 3:15 PM<br>09:45 AM GMT<br>/ 03:15 PM LOCAL |
|                | TRICHY GRAND CHOLAS vs LYCA KOVAI KINGS,  12th Match  NPR College Ground, Dindigul  Lyca Kovai Kings won by 6 wkts               | 7:15 PM<br>01:45 PM GMT / 07:15<br>PM LOCAL |
| Jun 22, Thu    | NELLAI ROYAL KINGS vs SALEM SPARTANS, 13th  Match  NPR College Ground, Dindigul  Nellai Royal Kings won by 5 wkts (DLS method)   | 7:15 PM<br>01:45 PM GMT / 07:15<br>PM LOCAL |