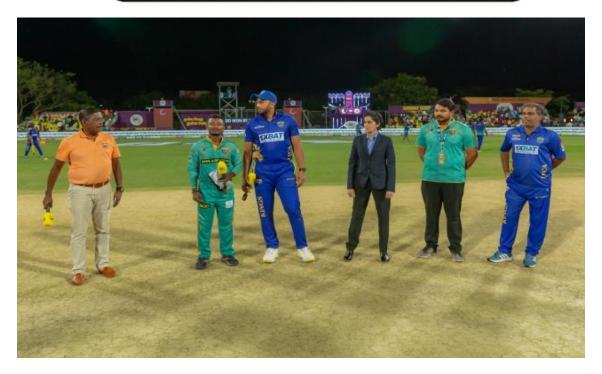

# TAMIL NADU PREMIER LEAGUE (TNPL) 2023

#### NPR TURF CRICKET GROUND MATCHES - SCHEDULE

| Date           | Match Details                                                                                                                    | Time                                        |
|----------------|----------------------------------------------------------------------------------------------------------------------------------|---------------------------------------------|
| Jun 18,<br>Sun | SALEM SPARTANS vs TRICHY GRAND CHOLAS, 7th Match NPR College Ground, Dindigul Salem Spartans won by 5 wkts                       | 3:15 PM<br>09:45 AM GMT<br>/ 03:15 PM LOCAL |
|                | DINDIGUL DRAGONS vs SIECHEM MADURAI PANTHERS, 8th Match NPR College Ground, Dindigul Dindigul Dragons won by 7 wkts              | 7:15 PM<br>01:45 PM GMT / 07:15<br>PM LOCAL |
| Jun 19,<br>Mon | LYCA KOVAI KINGS vs CHEPAUK SUPER GILLIES, 9th Match NPR College Ground, Dindigul Lyca Kovai Kings won by 8 wkts                 | 7:15 PM<br>01:45 PM GMT / 07:15<br>PM LOCAL |
| Jun 20, Tue    | NELLAI ROYAL KINGS vs IDREAM TIRUPPUR TAMIZHANS, 10th Match NPR College Ground, Dindigul IDream Tiruppur Tamizhans won by 7 wkts | 7:15 PM<br>01:45 PM GMT / 07:15<br>PM LOCAL |
| Jun 21, Wed    | CHEPAUK SUPER GILLIES vs DINDIGUL DRAGONS, 11th Match NPR College Ground, Dindigul Dindigul Dragons won by 1 run                 | 3:15 PM<br>09:45 AM GMT<br>/ 03:15 PM LOCAL |
|                | TRICHY GRAND CHOLAS vs LYCA KOVAI KINGS,  12th Match  NPR College Ground, Dindigul  Lyca Kovai Kings won by 6 wkts               | 7:15 PM<br>01:45 PM GMT / 07:15<br>PM LOCAL |
| Jun 22, Thu    | NELLAI ROYAL KINGS vs SALEM SPARTANS, 13th  Match  NPR College Ground, Dindigul  Nellai Royal Kings won by 5 wkts (DLS method)   | 7:15 PM<br>01:45 PM GMT / 07:15<br>PM LOCAL |