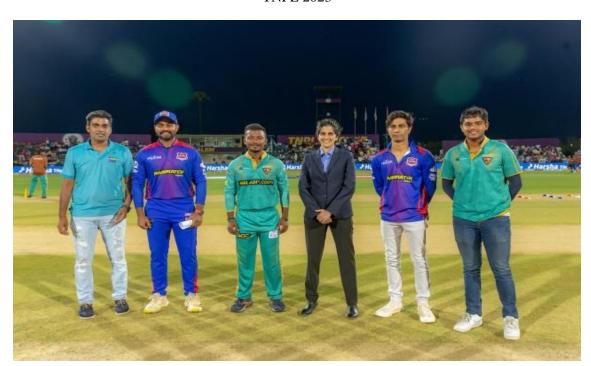

# TAMIL NADU PREMIER LEAGUE (TNPL) 2023

#### NPR TURF CRICKET GROUND MATCHES - SCHEDULE

| Date           | Match Details                                                                                                                    | Time                                        |
|----------------|----------------------------------------------------------------------------------------------------------------------------------|---------------------------------------------|
| Jun 18,<br>Sun | SALEM SPARTANS vs TRICHY GRAND CHOLAS, 7th Match NPR College Ground, Dindigul Salem Spartans won by 5 wkts                       | 3:15 PM<br>09:45 AM GMT<br>/ 03:15 PM LOCAL |
|                | DINDIGUL DRAGONS vs SIECHEM MADURAI PANTHERS, 8th Match NPR College Ground, Dindigul Dindigul Dragons won by 7 wkts              | 7:15 PM<br>01:45 PM GMT / 07:15<br>PM LOCAL |
| Jun 19,<br>Mon | LYCA KOVAI KINGS vs CHEPAUK SUPER GILLIES, 9th Match NPR College Ground, Dindigul Lyca Kovai Kings won by 8 wkts                 | 7:15 PM<br>01:45 PM GMT / 07:15<br>PM LOCAL |
| Jun 20, Tue    | NELLAI ROYAL KINGS vs IDREAM TIRUPPUR TAMIZHANS, 10th Match NPR College Ground, Dindigul IDream Tiruppur Tamizhans won by 7 wkts | 7:15 PM<br>01:45 PM GMT / 07:15<br>PM LOCAL |
| Jun 21, Wed    | CHEPAUK SUPER GILLIES vs DINDIGUL DRAGONS, 11th Match NPR College Ground, Dindigul Dindigul Dragons won by 1 run                 | 3:15 PM<br>09:45 AM GMT<br>/ 03:15 PM LOCAL |
|                | TRICHY GRAND CHOLAS vs LYCA KOVAI KINGS,  12th Match  NPR College Ground, Dindigul  Lyca Kovai Kings won by 6 wkts               | 7:15 PM<br>01:45 PM GMT / 07:15<br>PM LOCAL |
| Jun 22, Thu    | NELLAI ROYAL KINGS vs SALEM SPARTANS, 13th  Match  NPR College Ground, Dindigul  Nellai Royal Kings won by 5 wkts (DLS method)   | 7:15 PM<br>01:45 PM GMT / 07:15<br>PM LOCAL |