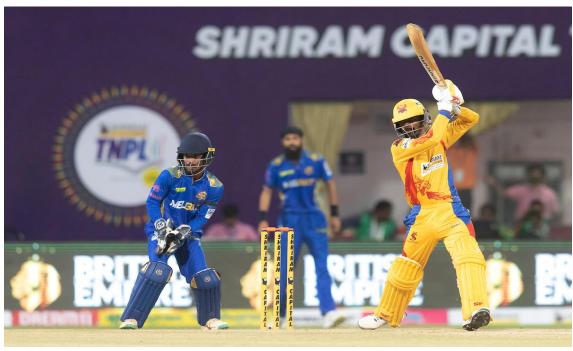

# TAMIL NADU PREMIER LEAGUE (TNPL) 2023

#### NPR TURF CRICKET GROUND MATCHES - SCHEDULE

| Date           | Match Details                                                                                                                    | Time                                        |
|----------------|----------------------------------------------------------------------------------------------------------------------------------|---------------------------------------------|
| Jun 18,<br>Sun | SALEM SPARTANS vs TRICHY GRAND CHOLAS, 7th Match NPR College Ground, Dindigul Salem Spartans won by 5 wkts                       | 3:15 PM<br>09:45 AM GMT<br>/ 03:15 PM LOCAL |
|                | DINDIGUL DRAGONS vs SIECHEM MADURAI PANTHERS, 8th Match NPR College Ground, Dindigul Dindigul Dragons won by 7 wkts              | 7:15 PM<br>01:45 PM GMT / 07:15<br>PM LOCAL |
| Jun 19,<br>Mon | LYCA KOVAI KINGS vs CHEPAUK SUPER GILLIES, 9th Match NPR College Ground, Dindigul Lyca Kovai Kings won by 8 wkts                 | 7:15 PM<br>01:45 PM GMT / 07:15<br>PM LOCAL |
| Jun 20, Tue    | NELLAI ROYAL KINGS vs IDREAM TIRUPPUR TAMIZHANS, 10th Match NPR College Ground, Dindigul IDream Tiruppur Tamizhans won by 7 wkts | 7:15 PM<br>01:45 PM GMT / 07:15<br>PM LOCAL |
| Jun 21, Wed    | CHEPAUK SUPER GILLIES vs DINDIGUL DRAGONS, 11th Match NPR College Ground, Dindigul Dindigul Dragons won by 1 run                 | 3:15 PM<br>09:45 AM GMT<br>/ 03:15 PM LOCAL |
|                | TRICHY GRAND CHOLAS vs LYCA KOVAI KINGS,  12th Match  NPR College Ground, Dindigul  Lyca Kovai Kings won by 6 wkts               | 7:15 PM<br>01:45 PM GMT / 07:15<br>PM LOCAL |
| Jun 22, Thu    | NELLAI ROYAL KINGS vs SALEM SPARTANS, 13th  Match  NPR College Ground, Dindigul  Nellai Royal Kings won by 5 wkts (DLS method)   | 7:15 PM<br>01:45 PM GMT / 07:15<br>PM LOCAL |