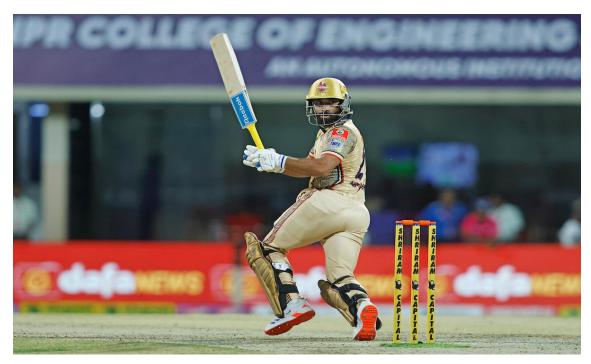

# TAMIL NADU PREMIER LEAGUE (TNPL) 2023

#### NPR TURF CRICKET GROUND MATCHES - SCHEDULE

| Date           | Match Details                                                                                                                    | Time                                        |
|----------------|----------------------------------------------------------------------------------------------------------------------------------|---------------------------------------------|
| Jun 18,<br>Sun | SALEM SPARTANS vs TRICHY GRAND CHOLAS, 7th Match NPR College Ground, Dindigul Salem Spartans won by 5 wkts                       | 3:15 PM<br>09:45 AM GMT<br>/ 03:15 PM LOCAL |
|                | DINDIGUL DRAGONS vs SIECHEM MADURAI PANTHERS, 8th Match NPR College Ground, Dindigul Dindigul Dragons won by 7 wkts              | 7:15 PM<br>01:45 PM GMT / 07:15<br>PM LOCAL |
| Jun 19,<br>Mon | LYCA KOVAI KINGS vs CHEPAUK SUPER GILLIES, 9th Match NPR College Ground, Dindigul Lyca Kovai Kings won by 8 wkts                 | 7:15 PM<br>01:45 PM GMT / 07:15<br>PM LOCAL |
| Jun 20, Tue    | NELLAI ROYAL KINGS vs IDREAM TIRUPPUR TAMIZHANS, 10th Match NPR College Ground, Dindigul IDream Tiruppur Tamizhans won by 7 wkts | 7:15 PM<br>01:45 PM GMT / 07:15<br>PM LOCAL |
| Jun 21, Wed    | CHEPAUK SUPER GILLIES vs DINDIGUL DRAGONS, 11th Match NPR College Ground, Dindigul Dindigul Dragons won by 1 run                 | 3:15 PM<br>09:45 AM GMT<br>/ 03:15 PM LOCAL |
|                | TRICHY GRAND CHOLAS vs LYCA KOVAI KINGS,  12th Match  NPR College Ground, Dindigul  Lyca Kovai Kings won by 6 wkts               | 7:15 PM<br>01:45 PM GMT / 07:15<br>PM LOCAL |
| Jun 22, Thu    | NELLAI ROYAL KINGS vs SALEM SPARTANS, 13th  Match  NPR College Ground, Dindigul  Nellai Royal Kings won by 5 wkts (DLS method)   | 7:15 PM<br>01:45 PM GMT / 07:15<br>PM LOCAL |