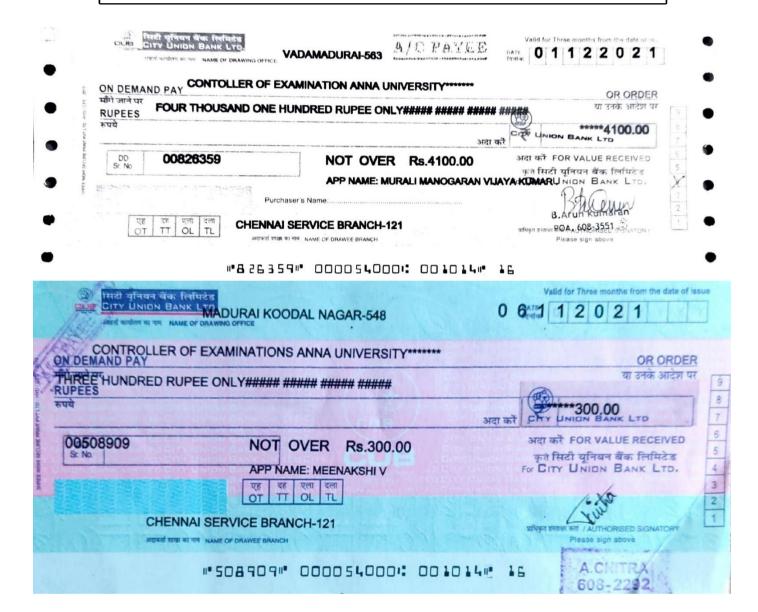

## ANNA UNIVERSITY :: CHENNAI - 600 025 OFFICE OF THE CONTROLLER OF EXAMINATIONS

Assessment Details Entered

NOV. / DEC. EXAMINATION, 2021 - EXAMINATIONS

Inst Code & Name: 9208 - N P R COLLEGE OF ENGINEERING AND TECHNOLOGY

Branch Code / Name : 106 : B.E. Electronics and Communication Engineering University : AUC

Semester: 07

| Register No. | Name of the Student |        | Attend hr 1 | Total hr 1      | Attend hr 2 | Total hr2   | IM 2 | Attend hr 3   | Tot hr 3          | IM 3 | Attend hr 4       | Total hr4     |     |
|--------------|---------------------|--------|-------------|-----------------|-------------|-------------|------|---------------|-------------------|------|-------------------|---------------|-----|
| 20818106001  | ABILASHA M          | EC8092 | 21          | 21              | 15          | 15          | 99   | 15            | 16                | 100  | 22                | 22            | 100 |
|              |                     | EC8701 | 21          | 21              | 17          | 17          | 97   | 16            | 17                | _98_ | 17                | 17            | 98  |
|              |                     | EC8702 | 21          | 21              | 14          | 14          | 98   | 14            | 14                | 99   | 20                | 20            | 99  |
|              |                     | EC8711 |             |                 |             |             |      |               |                   |      | 60                | 60            | 99  |
|              |                     | EC8751 | 22          | 22              | 16          | 16          | 98   | 15            | 16                | 97   | 16                | 16            | 97  |
|              |                     | EC8761 |             |                 |             |             |      |               |                   |      | 60                | 60            | 100 |
|              |                     | EC8791 | 21          | 21              | 14          | 14          | 96   | 15            | 15                | 97   | 21                | 21            | 99  |
|              |                     | OIC751 | 21          | 21              | 16          | 16          | 100  | 16            | 16                | 100  | 21                | 21            | 100 |
| 20818106002  | ABINAYA S           | EC8092 | 21          | 21              | 15          | 15          | 99   | 16            | 16                | 100  | 22                | 22            | 100 |
|              |                     | EC8701 | 21          | 21              | 17          | 17          | 99   | 17            | 17                | 99   | 17                | 17            | 99  |
|              |                     | EC8702 | 21          | 21              | 14          | 14          | 99   | 14            | 14                | 99   | 20                | 20            | 99  |
|              |                     | EC8711 |             |                 |             |             |      |               |                   |      | 60                | 60            | 99  |
|              |                     | EC8751 | 22          | 22              | 16          | 16          | 98   | 16            | 16                | 98   | 16                | 16            | 98  |
|              |                     | EC8761 |             |                 |             |             |      |               |                   |      | 60                | 60            | 100 |
|              |                     | EC8791 | 21          | 21              | 14          | 14          | 94   | 15            | 15                | 94   | 21                | 21            | 98  |
|              |                     | OIC751 | 21          | 21              | 16          | 16          | 100  | 16            | 16                | 100  | 21                | 21            | 100 |
| 20818106004  | BI ESSING X         | EC8092 | 21          | <u>21</u><br>21 | 15          | 15          | 98   | 16            | 16                | 98   | 22                | 22            | 98  |
|              |                     | EC8701 | 21          | <u>21</u><br>21 | 17          | <del></del> | 96   | 17            | <del>10</del>     | 96   | <del>22</del>     | <del>22</del> | 96  |
|              |                     |        | 21          |                 | 13          |             |      |               |                   |      |                   |               |     |
|              |                     | EC8702 | . – – – – – | <del>21</del>   |             | 14          | 95   | 13            | 14                | 95   | 20                |               | 94  |
|              |                     | EC8711 |             |                 |             |             |      |               |                   |      | 60                | 60            | 97  |
|              |                     | EC8751 | 21          | 22              | 16          | 16          | 92   | 16            | 16                | 92   | 16                | 16            | 92  |
|              |                     | EC8761 |             |                 |             |             |      |               |                   |      | 60                | 60            | 98  |
|              |                     | EC8791 | 20          | 21              | 13          | 14          | 92   | 14            | 15                | 92   | 21                | 21            | 94  |
|              |                     | OIC751 | 21          | 21              | 16          | 16          | 92   | 16            | 16                | 92   | 21                | 21            | 92  |
| 20818106005  | DHARSHNI V          | EC8092 | 21          | 21              | 15          | 15          | 95   | 15            | 16                | 95   | 22                | 22            | 98  |
|              |                     | EC8701 | 20          | 21              | 16          | 17          | 93   | 16            | 17                | 93   | 16                | 17            | 93  |
|              |                     | EC8702 | 20          | 21              | 14          | 14          | 91   | 14            | 14                | 91   | 20                | 20            | 90  |
|              |                     | EC8711 |             |                 |             |             |      |               |                   |      | 54                | 60            | 95  |
|              |                     | EC8751 | 19          | 22              | 14          | 16          | 90   | 14            | 16                | 90   | 14                | 16            | 90  |
|              |                     | EC8761 |             |                 |             |             |      |               |                   |      | <u>-</u>          | 60            | 99  |
|              |                     | EC8791 | 21          | 21              | 14          | 14          | 90   | 14            | 15                | 90   | 19                | 21            | 92  |
|              |                     | OIC751 | 20          | <u>21</u><br>21 | 15          | 16          | 90   | <del>14</del> | <del></del><br>16 | 90   | <del>13</del>     | <u>21</u>     | 90  |
|              |                     |        |             |                 |             |             |      |               |                   |      |                   |               |     |
| 20818106007  | DURGA DEVI B        | EC8092 | 21          | 21              | 14          | 15          | 97   | 15            | 16                | 97   | 20                | 22            | 98  |
|              |                     | EC8701 | 20          | 21              | 17          | 17          | 95   | 17            | 17                | 95   | 17                | 17            | 95  |
|              |                     | EC8702 | 21          | 21              | 14          | 14          | 92   | 14            | 14                | 92   | 18                | 20            | 93  |
|              |                     | EC8711 |             |                 |             |             |      |               |                   |      | 60                | 60            | 96  |
|              |                     | EC8751 | 20          | 22              | 15          | 16          | 90_  | 15            | 16                | 90   | 15                | 16            | 90  |
|              |                     | EC8761 |             |                 |             |             |      |               |                   |      | 60                | 60            | 99  |
|              |                     | EC8791 | 21          | 21              | 14          | 14          | 90   | 14            | 15                | 90   | 21                | 21            | 94  |
|              |                     | OIC751 | 20          | 21              | 16          | 16          | 98   | 16            | 16                | 98   | 20                | 21            | 98  |
| 20818106008  | DURGA DEVI S        | EC8092 | 21          | 21              | 15          | 15          | 97   | 15            | 16                | 97   | 22                | 22            | 98  |
|              |                     | EC8701 | 21          | 21              | 17          | 17          | 96   | 17            | 17                | 96   | 17                | 17            | 96  |
|              |                     | EC8702 | 20          | 21              | 14          | 14          | 98   | 14            | 14                | 98   | 20                | 20            | 97  |
|              |                     | EC8711 |             |                 | '           |             |      | :             |                   |      | 60                | 60            | 98  |
|              |                     | EC8751 | 22          | 22              | 16          | 16          | 98   | 16            | 16                | 98   | <del></del><br>16 | 16            | 98  |
|              |                     |        |             |                 |             |             |      |               |                   |      |                   |               | 98  |
|              |                     | EC8761 |             |                 |             |             |      |               |                   |      | 60                | 60            |     |
|              |                     | EC8791 | 21          | 21              | 14          | 14          | 96   | 15            | 15                | _96_ | 21                | 21            | 94  |
|              |                     | OIC751 | 21          | 21              | 16          | 16          | 98_  | 16            | 16                | _98_ | 21                | 21            | 98  |
| 20818106009  | HARIPRIYA M         | EC8092 | 21          | 21              | 15          | 15          | 98   | 16            | 16                | 99   | 22                | 22            | 98  |
|              |                     | EC8701 | 21          | 21              | 17          | 17          | 96   | 17            | 17                | 96   | 17                | 17            | 96  |
|              |                     | EC8702 | 21          | 21              | 14          | 14          | 97   | 14            | 14                | 97   | 20                | 20            | 98  |
|              |                     | EC8711 |             |                 |             |             |      |               |                   |      | 60                | 60            | 97  |
|              |                     | EC8751 | 22          | 22              |             | 16          | 98   |               | 16                | 98   | 16                | 16            | 9   |