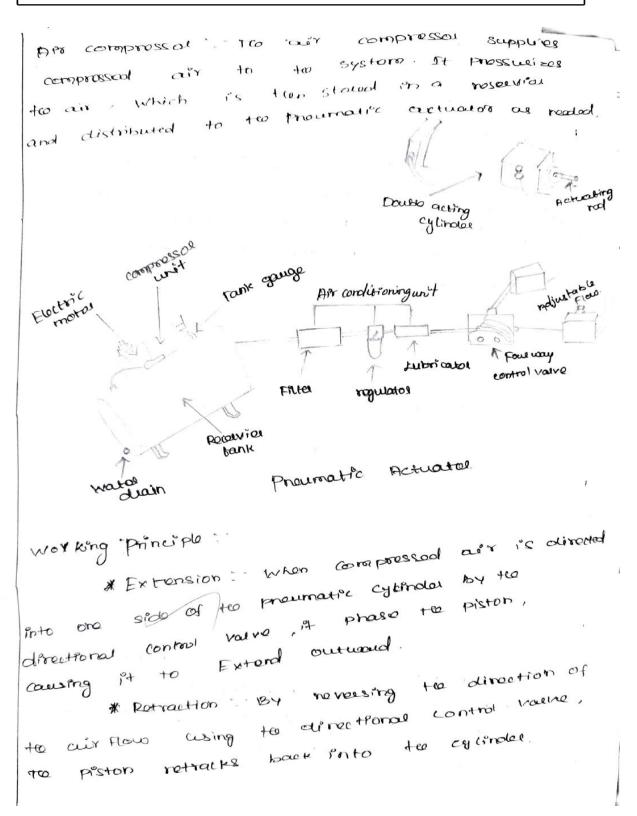

PAPT -C

7. preumatic Actuatos

A premoratic actuator system on a mechanism that uses compressed air garacase motion. Et typically consists of a prosmatic cycledal . Valves, tube and air compressor. Here's a brief explanation a semple skotch. COPTA along

component of presumation Actualties system.

Practication Cylinder ... Her come components nesponsible air enage that lineal For converting compressed motion. It consists of a cylindeical chambiel a poston inside.

Value - Value control to Flow of compressed into and out of the premouting cylinder on Flow to directional control valvo direct as 8 to piston in to either extend al retract Cylinder.

cy li role \* Proumatic with a Piston inside connected to an air compressor. compressed air into side of to cylinder is one deroits prston extends. of the basic setup illustrates how promoting actuatous generates concer trotion cusing compressed our. making thom suitable for various applications is industries such as manufactueing, automation,