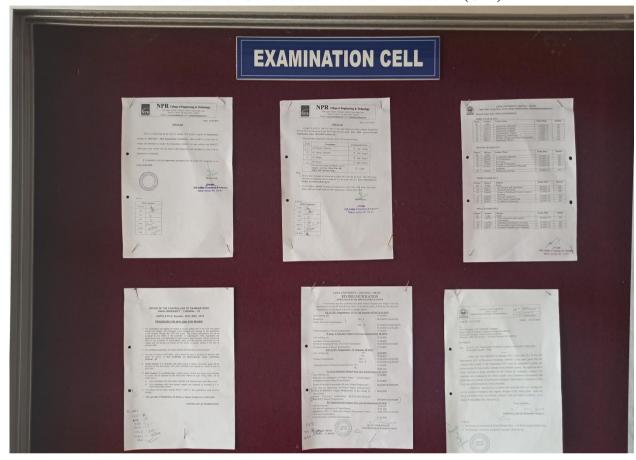

#### **Exam cell Notice Board**

#### **Notification of Continuous Internal Evaluation (CIE)**