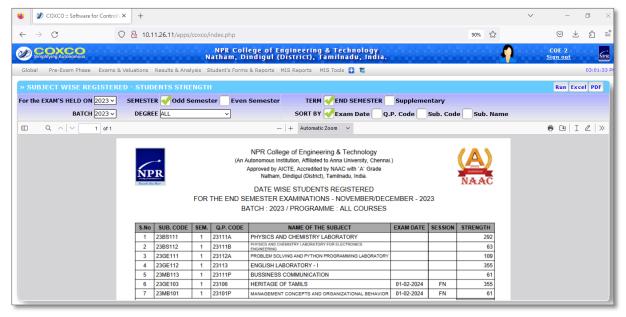

#### OFFICE OF THE CONTROLLER OF EXAMINATIONS

Examination mark entry sheet - sample

Examination Registration / Enrolment Details

Approved by AICTE, New Delhi & Affiliated to Anna University, Chennai | Accredited by NAAC with 'A' GRADE Recognized by UGC under 2 (f) | ISO 9001:2015 Certified | Web: www.nprcolleges.org | E-Mail: nprcetprincipal@nprcolleges.org NPR Nagar, Natham - 624 401, Dindigul Dist, Tamil Nadu. Ph: 04544 - 246500, 501, 502.