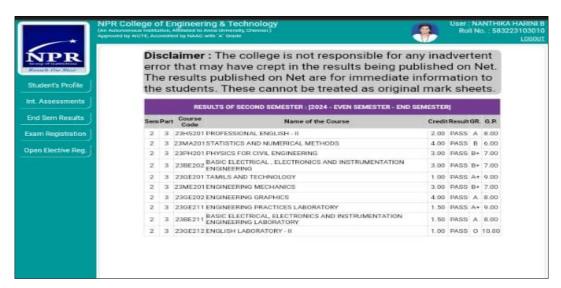

#### OFFICE OF THE CONTROLLER OF EXAMINATIONS

Student End Semester Result

PRINCIPAL' DI.B. MARUTHU KANNAN, ME, Ph.D.,

Principal

Fig College of Engineering and Technology

Natham, Dindigat(Dt)-524-901