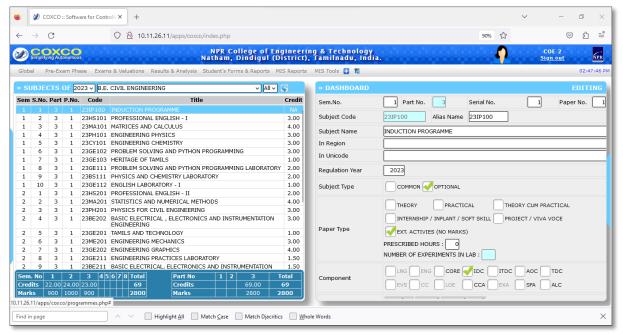

#### Course Details

Student Database

Approved by AICTE, New Delhi & Affiliated to Anna University, Chennai | Accredited by NAAC with 'A' GRADE Recognized by UGC under 2 (f) | ISO 9001:2015 Certified | Web: www.nprcolleges.org | E-Mail: nprcetprincipal@nprcolleges.org NPR Nagar, Natham - 624 401, Dindigul Dist, Tamil Nadu. Ph: 04544 - 246500, 501, 502.