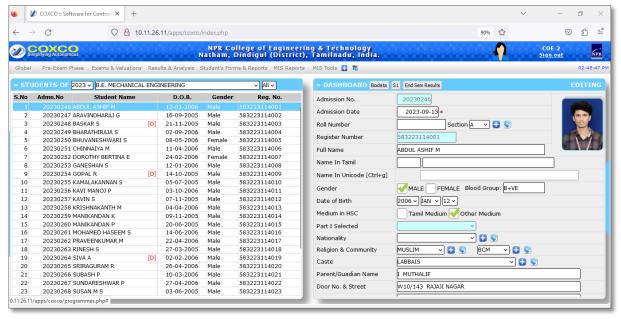

#### OFFICE OF THE CONTROLLER OF EXAMINATIONS

Faculty Database

Examination reports and forms

Approved by AICTE, New Delhi & Affiliated to Anna University, Chennai | Accredited by NAAC with 'A' GRADE Recognized by UGC under 2 (f) | ISO 9001:2015 Certified | Web: www.nprcolleges.org | E-Mail: nprcetprincipal@nprcolleges.org NPR Nagar; Natham - 624 401, Dindigul Dist, Tamil Nadu. Ph: 04544 - 246500, 501, 502.