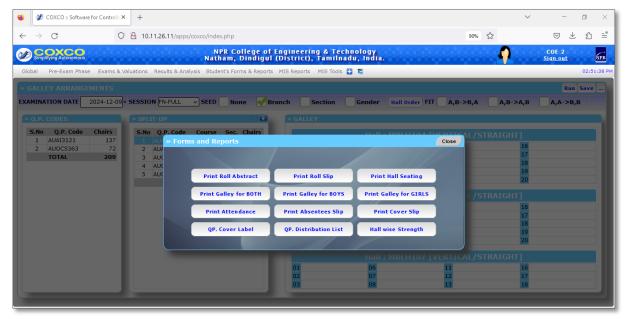

#### OFFICE OF THE CONTROLLER OF EXAMINATIONS

Faculty Database

Examination reports and forms

Approved by AICTE, New Delhi & Affiliated to Anna University, Chennai | Accredited by NAAC with 'A' GRADE Recognized by UGC under 2 (f) | ISO 9001:2015 Certified | Web: www.nprcolleges.org | E-Mail: nprcetprincipal@nprcolleges.org NPR Nagar; Natham - 624 401, Dindigul Dist, Tamil Nadu. Ph: 04544 - 246500, 501, 502.