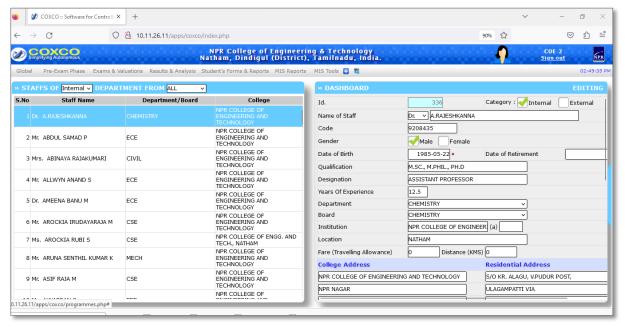

#### OFFICE OF THE CONTROLLER OF EXAMINATIONS

Faculty Database

Examination reports and forms

Approved by AICTE, New Delhi & Affiliated to Anna University, Chennai | Accredited by NAAC with 'A' GRADE Recognized by UGC under 2 (f) | ISO 9001:2015 Certified | Web: www.nprcolleges.org | E-Mail: nprcetprincipal@nprcolleges.org NPR Nagar; Natham - 624 401, Dindigul Dist, Tamil Nadu. Ph: 04544 - 246500, 501, 502.