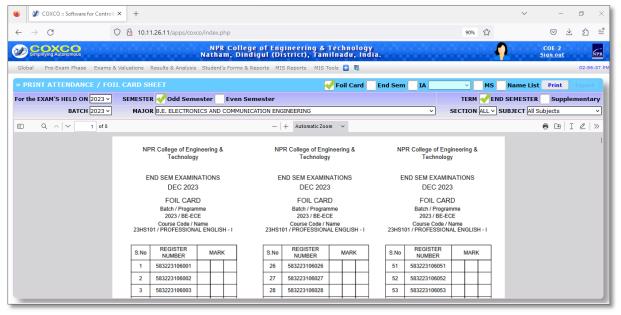

#### OFFICE OF THE CONTROLLER OF EXAMINATIONS

Examination mark entry sheet - sample

Examination Registration / Enrolment Details

Approved by AICTE, New Delhi & Affiliated to Anna University, Chennai | Accredited by NAAC with 'A' GRADE Recognized by UGC under 2 (f) | ISO 9001:2015 Certified | Web: www.nprcolleges.org | E-Mail: nprcetprincipal@nprcolleges.org NPR Nagar, Natham - 624 401, Dindigul Dist, Tamil Nadu. Ph: 04544 - 246500, 501, 502.