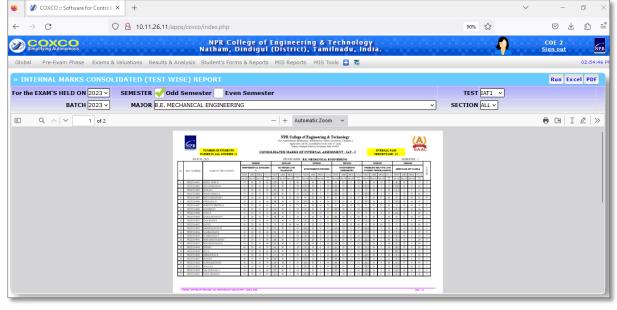

#### OFFICE OF THE CONTROLLER OF EXAMINATIONS

Student Hall Ticket details

CIA and End semester examination Marks & Reports