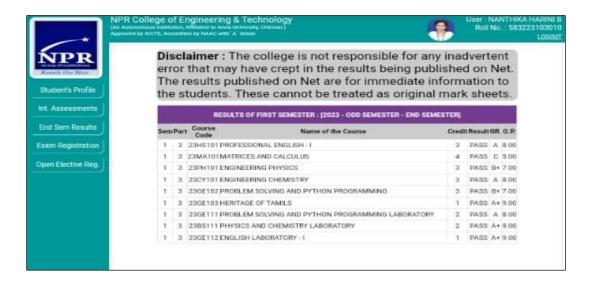

#### OFFICE OF THE CONTROLLER OF EXAMINATIONS

Student End Semester Result

PRINCIPAL' DI.B. MARUTHU KANNAN, ME, Ph.D.,

Principal

Fig College of Engineering and Technology

Natham, Dindigat(Dt)-524-901