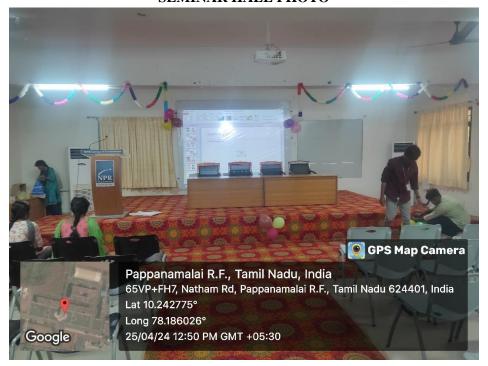

46500, 501, 502.

### NPRCET ENTRANCE PHOTO



LECTURE HALL PHOTO







Approved by AICTE,New Delhi & Affiliated to Anna University,Chennai| Accredited by NAAC with 'A' GRADE
Recognized by UGC under 2 (f) | ISO 9001:2015 Certified | Web: www.nprcolleges.org | E-Mail: nprcetprincipal@nprcolleges.org
NPR Nagar, Natham – 624 401, Dindigul Dist, Tamil Nadu. Ph: 04544 – 246500, 501, 502.

### **SMART CLASS ROOM PHOTO**



### **TUTORIAL HALL PHOTO**







Approved by AICTE,New Delhi & Affiliated to Anna University,Chennai| Accredited by NAAC with 'A' GRADE
Recognized by UGC under 2 (f) | ISO 9001:2015 Certified | Web: www.nprcolleges.org | E-Mail: nprcetprincipal@nprcolleges.org
NPR Nagar, Natham – 624 401, Dindigul Dist, Tamil Nadu. Ph: 04544 – 246500, 501, 502.

### **SEMINAR HALL PHOTO**



### **DRAWING HALL PHOTO**







Approved by AICTE, New Delhi & Affiliated to Anna University, Chennai | Accredited by NAAC with 'A' GRADE Recognized by UGC under 2 (f) | ISO 9001:2015 Certified | Web: www.nprcolleges.org | E-Mail: nprcetprincipal@nprcolleges.org NPR Nagar, Natham - 624 401, Dindigul Dist, Tamil Nadu. Ph: 04544 - 246500, 501, 502.

### LIBRARY PHOTOS









Approved by AICTE,New Delhi & Affiliated to Anna University,Chennai| Accredited by NAAC with 'A' GRADE
Recognized by UGC under 2 (f) | ISO 9001:2015 Certified | Web: www.nprcolleges.org | E-Mail: nprcetprincipal@nprcolleges.org
NPR Nagar, Natham – 624 401, Dindigul Dist, Tamil Nadu. Ph: 04544 – 246500, 501, 502.

### LABORATORIES PHOTOS

### **COMPUTER LAB**



### **MECHANICAL LAB**







Approved by AICTE,New De