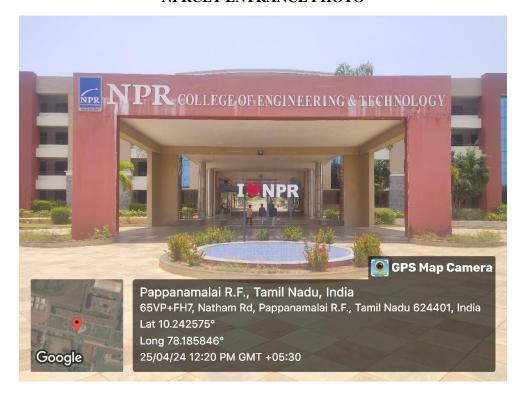

### NPRCET ENTRANCE PHOTO

LECTURE HALL PHOTO

Approved by AICTE,New Delhi & Affiliated to Anna University,Chennai| Accredited by NAAC with 'A' GRADE
Recognized by UGC under 2 (f) | ISO 9001:2015 Certified | Web: www.nprcolleges.org | E-Mail: nprcetprincipal@nprcolleges.org
NPR Nagar, Natham – 624 401, Dindigul Dist, Tamil Nadu. Ph: 04544 – 246500, 501, 502.