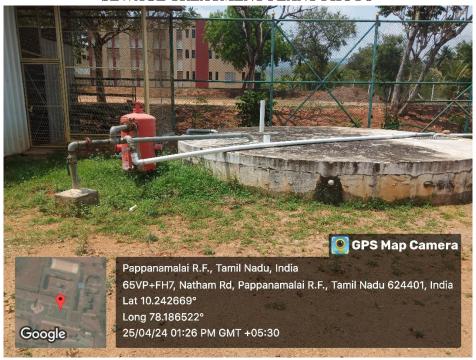

### SEWAGE TREATMENT PLANT PHOTO

Approved by AICTE, New Delhi & Affiliated to Anna University, Chennai | Accredited by NAAC with 'A' GRADE Recognized by UGC under 2 (f) | ISO 9001:2015 Certified | Web: www.nprcolleges.org | E-Mail: nprcetprincipal@nprcolleges.org NPR Nagar, Natham – 624 401, Dindigul Dist, Tamil Nadu. Ph: 04544 – 246500, 501, 502.