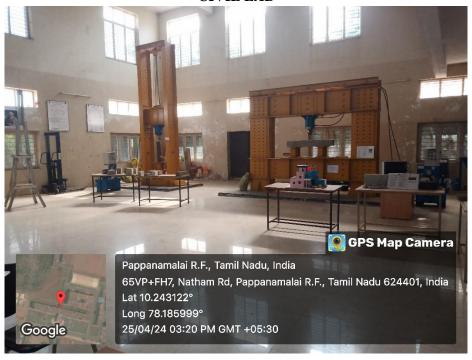

### LABORATORIES PHOTOS

### **MECHANICAL LAB**

Approved by AICTE,New Delhi & Affiliated to Anna University,Chennai| Accredited by NAAC with 'A' GRADE
Recognized by UGC under 2 (f) | ISO 9001:2015 Certified | Web: www.nprcolleges.org | E-Mail: nprcetprincipal@nprcolleges.org
NPR Nagar, Natham – 624 401, Dindigul Dist, Tamil Nadu. Ph: 04544 – 246500, 501, 502.