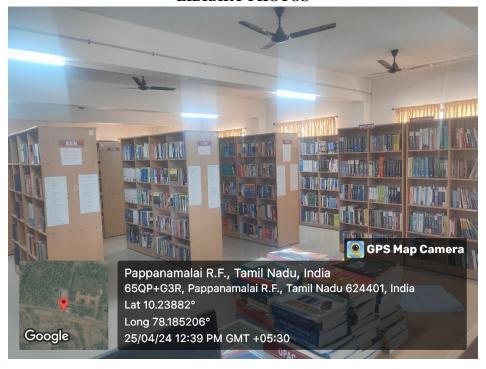

### LIBRARY PHOTOS

Approved by AICTE,New Delhi & Affiliated to Anna University,Chennai| Accredited by NAAC with 'A' GRADE
Recognized by UGC under 2 (f) | ISO 9001:2015 Certified | Web: www.nprcolleges.org | E-Mail: nprcetprincipal@nprcolleges.org
NPR Nagar, Natham – 624 401, Dindigul Dist, Tamil Nadu. Ph: 04544 – 246500, 501, 502.