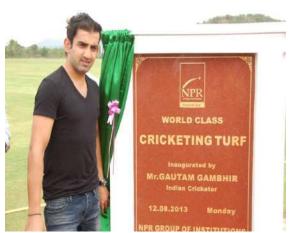

Turf Cricket ground inaugurated by Mr.Gautam Gambhir, Indian Cricketer

Turf Cricket ground pavilion inaugurated by Indian Cricketers (Yuvaraj singh, Harbhajan singh, Dinesh karthik and L.Balaji)

(AUTONOMOUS)

### **CELEBRITIES PHOTOS**

**VIRENDER SEHWAG** 

**VVS LAXMAN** 

**GAUTAM GAMBHIR** 

**RAVICHANDRAN ASHWIN** 

YUVARAJ SINGH, DINESH KARTHIK HARBHAJAN SINGH, L. BALAJI

**BRETT LEE** 