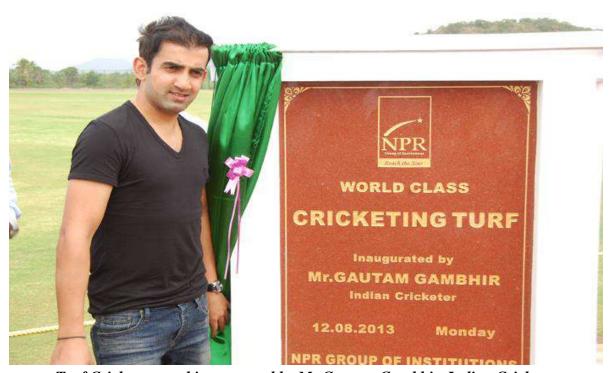

### TURF CRICKET GROUND PHOTOS

TURF CRICKET GROUND

Turf Cricket ground inaugurated by Mr.Gautam Gambhir, Indian Cricketer

Turf Cricket ground pavilion inaugurated by Indian Cricketers (Yuvaraj singh, Harbhajan singh, Dinesh karthik and L.Balaji)

(AUTONOMOUS)