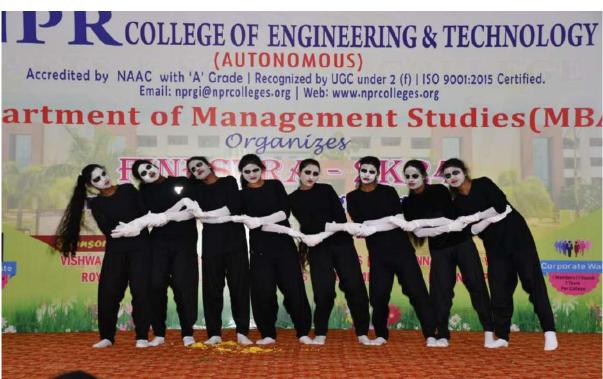

### **CULTURAL ACTIVITIES PHOTOS**

(AUTONOMOUS)

Approved by AICTE, New Delhi & Affiliated to Anna University, Chennai | Accredited by NAAC with 'A' GRADE

Recognized by UGC under 2 [fi | ISO 9001:2015 Certified | Web: www.nprcolleges.org | E-Mail: nprcetprincipal@nprcolleges.org

**WOMEN'S DAY CELEBRATION 2024** 

YOUTH FESTIVAL - ART FROM WASTE

(AUTONOMOUS)

Approved by AICTE, New Delhi & Affiliated to Anna University, Chennai | Accredited by NAAC with 'A' GRADE Recognized by UGC under 2 (f) | ISO 9001:2015 Certified | Web: www.nprcolleges.org | E-Mail: nprcetprincipal@nprcolleges.org NPR Nagar, Natham - 624 401, Dindigut Dist, Tamit Nadu. Ph: 04544 - 246500, 501, 502.

YOUTH FESTIVAL - FIRELESS COOKING

YOUTH FESTIVAL - WESTERN DANCE

(AUTONOMOUS)

Approved by AICTE, New Delhi & Affiliated to Anna University, Chennail, Accredited by NAAC with 'A' GRADE

Recognized by UGC under 2 [fi | ISO 9001:2015 Certified | Web: www.nprcolleges.org | E-Mail: nprcetprincipal@nprcolleges.org