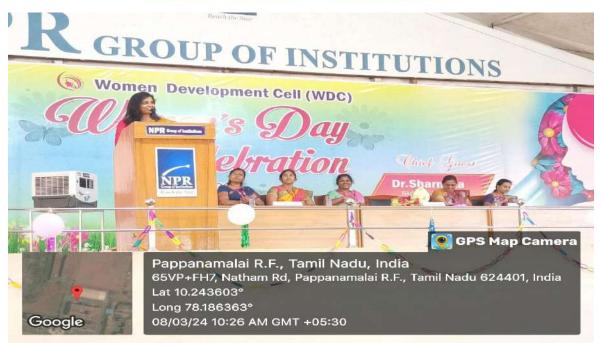

**WOMEN'S DAY CELEBRATION 2024** 

YOUTH FESTIVAL - ART FROM WASTE

(AUTONOMOUS)

Approved by AICTE, New Delhi & Affiliated to Anna University, Chennai | Accredited by NAAC with 'A' GRADE Recognized by UGC under 2 (f) | ISO 9001:2015 Certified | Web: www.nprcolleges.org | E-Mail: nprcetprincipal@nprcolleges.org NPR Nagar, Natham - 624 401, Dindigut Dist, Tamit Nadu. Ph: 04544 - 246500, 501, 502.