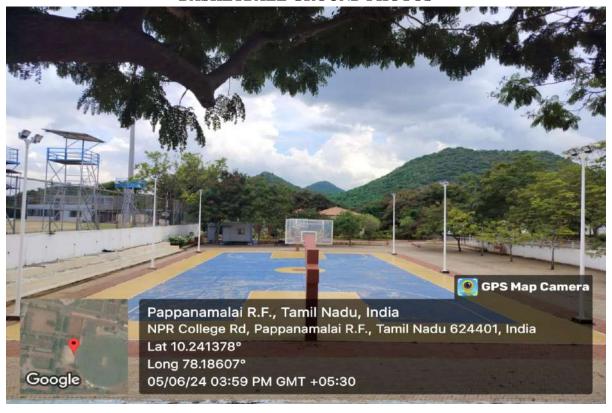

### **BASKETBALL GROUND PHOTOS**

(AUTONOMOUS)

Approved by AICTE, New Delhi & Affiliated to Anna University, Chennail, Accredited by NAAC with 'A' GRADE

Recognized by UGC under 2 [fi | ISO 9001:2015 Certified | Web: www.nprcolleges.org | E-Mail: nprcetprincipal@nprcolleges.org