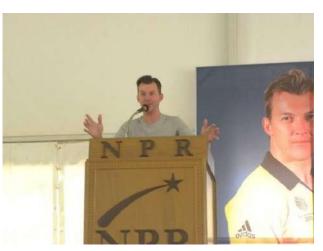

Turf Cricket ground inaugurated by Mr.Gautam Gambhir, Indian Cricketer

Turf Cricket ground pavilion inaugurated by Indian Cricketers (Yuvaraj singh, Harbhajan singh, Dinesh karthik and L.Balaji)

(AUTONOMOUS)