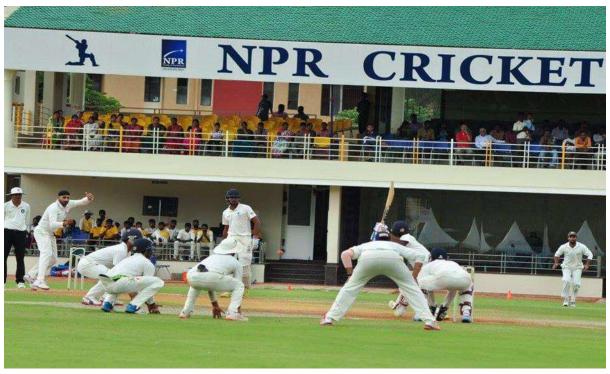

Turf Cricket ground inaugurated by Mr.Gautam Gambhir, Indian Cricketer

Turf Cricket ground pavilion inaugurated by Indian Cricketers (Yuvaraj singh, Harbhajan singh, Dinesh karthik and L.Balaji)

(AUTONOMOUS)

NPR Nagar, Natham – 624 401, Dindigut Dist, Tamit Nadu. Ph: 04544 – 246500, 501, 502.

**PAVILION - TURF CRICKET GROUND** 

**RANJI TROPHY MATCH** 

(AUTONOMOUS)

Approved by AICTE, New Delhi & Affiliated to Anna University, Chennai | Accredited by NAAC with 'A' GRADE