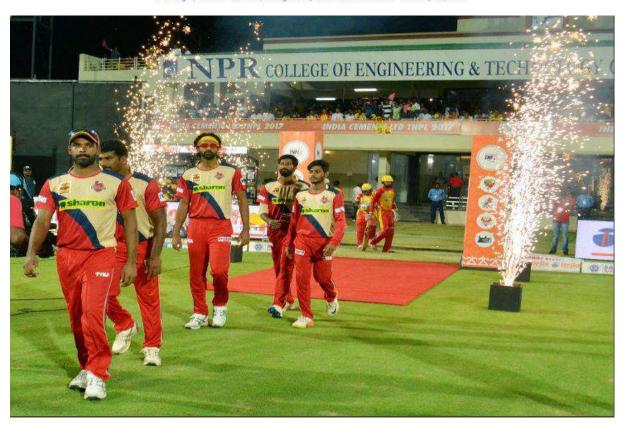

Turf Cricket ground inaugurated by Mr.Gautam Gambhir, Indian Cricketer

Turf Cricket ground pavilion inaugurated by Indian Cricketers (Yuvaraj singh, Harbhajan singh, Dinesh karthik and L.Balaji)

(AUTONOMOUS)