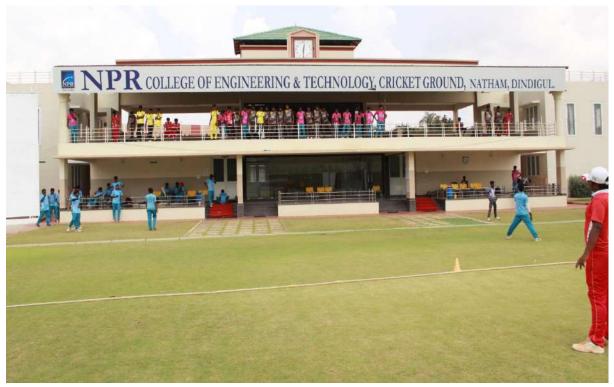

ity, Chennai | Accredited by NAAC with 'A' GRADE Recognized by UGC under 2 (f) | ISO 9001-2015 Certified | Web: www.nprcolleges.org | E-Mail: nprcetprincipal@nprcolleges.org NPR Nagar, Natham - 624 401, Dindigut Dist, Tamit Nadu. Ph: 04544 - 246500, 501, 502.



Turf Cricket ground inaugurated by Mr.Gautam Gambhir, Indian Cricketer



Turf Cricket ground pavilion inaugurated by Indian Cricketers (Yuvaraj singh, Harbhajan singh, Dinesh karthik and L.Balaji)





(AUTONOMOUS)

Approved by AICTE, New Delhi & Affiliated to Anna University, Chennai | Accredited by NAAC with 'A' GRADE

Recognized by UGC under 2 (f) | ISO 9001:2015 Certified | Web: www.nprcolleges.org | E-Mail: nprcetprincipal@nprcolleges.org

NPR Nagar, Natham – 624 401, Dindigut Dist, Tamit Nadu. Ph: 04544 – 246500, 501, 502.



**PAVILION - TURF CRICKET GROUND** 



**RANJI TROPHY MATCH** 





(AUTONOMOUS)

Approved by AICTE, New Delhi & Affiliated to Anna University, Chennai | Accredited by NAAC with 'A' GRADE

Recognized by UGC under 2 (f) | ISO 9001:2015 Certified | Web: www.nprcolleges.org | E-Mail: nprcetprincipal@nprcolleges.org

NPR Nagar, Natham – 624 401, Dindigut Dist, Tamil Nadu. Ph: 04544 – 246500, 501, 502.





**CRICKET NET PRACTICE** 





(AUTONOMOUS)

Approved by AICTE, New Delhi & Affiliated to Anna University, Chennail, Accredited by NAAC with 'A' GRADE

Recognized by UGC under 2 [fi | ISO 9001:2015 Certified | Web: www.nprcolleges.org | E-Mail: nprcetprincipal@nprcolleges.org

NPR Nagar, Natham – 624 401, Dindigut Dist, Tamil Nadu. Ph: 04544 – 246500, 501, 502.





TAMILNADU PREMIER LEAGU