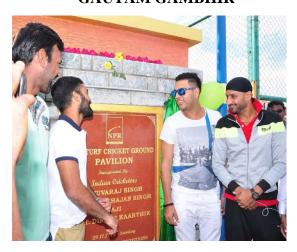

Turf Cricket ground inaugurated by Mr.Gautam Gambhir, Indian Cricketer

Turf Cricket ground pavilion inaugurated by Indian Cricketers (Yuvaraj singh, Harbhajan singh, Dinesh karthik and L.Balaji)

(AUTONOMOUS)

NPR Nagar, Natham – 624 401, Dindigut Dist, Tamit Nadu. Ph: 04544 – 246500, 501, 502.

**PAVILION - TURF CRICKET GROUND** 

**RANJI TROPHY MATCH** 

(AUTONOMOUS)

Approved by AICTE, New Delhi & Affiliated to Anna University, Chennai | Accredited by NAAC with 'A' GRADE