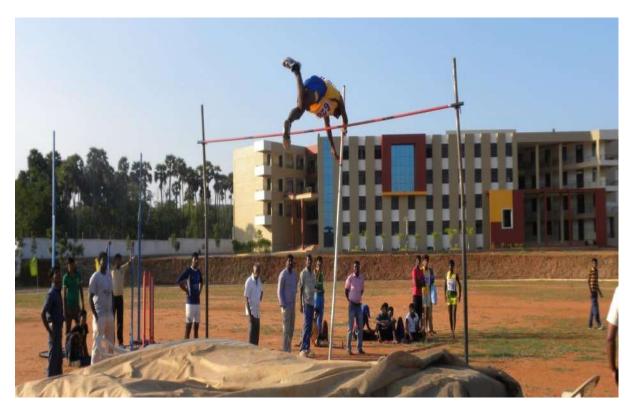

### ATHLETIC EVENTS PHOTOS

ATHLETIC TRACK

**HURDLING** 

NPR Nagar, Natham – 624 401, Dindigut Dist, Tamil Nadu. Ph: 04544 – 246500, 501, 502.

**LONG JUMP** 

**SHOT PUT** 