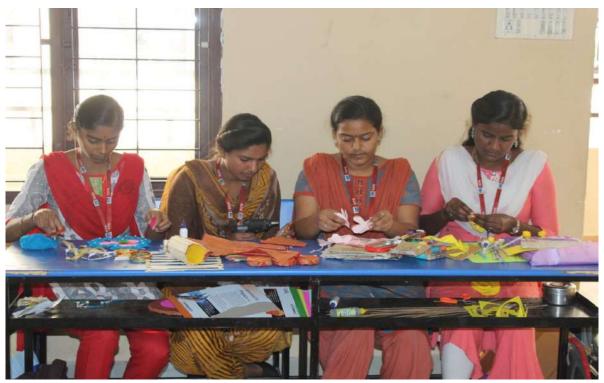

**WOMEN'S DAY CELEBRATION 2024** 

YOUTH FESTIVAL - ART FROM WASTE

(AUTONOMOUS)

Approved by AICTE, New Delhi & Affiliated to Anna University, Chennai | Accredited by NAAC with 'A' GRADE Recognized by UGC under 2 (f) | ISO 9001:2015 Certified | Web: www.nprcolleges.org | E-Mail: nprcetprincipal@nprcolleges.org NPR Nagar, Natham - 624 401, Dindigut Dist, Tamit Nadu. Ph: 04544 - 246500, 501, 502.