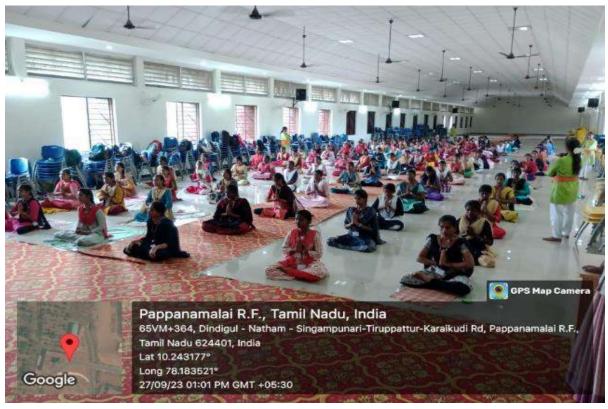

NPR Nagar, Natham – 624 401, Dindigut Dist, Tamil Nadu. Ph: 04544 – 246500, 501, 502.

YOUTH FESTIVAL - FACE PAINTING

**YOGA PHOTOS** 