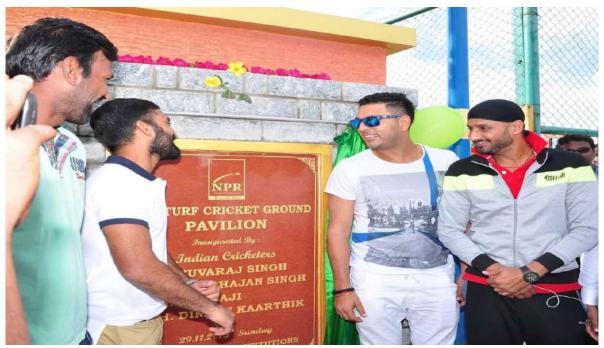

Turf Cricket ground inaugurated by Mr.Gautam Gambhir, Indian Cricketer

Turf Cricket ground pavilion inaugurated by Indian Cricketers (Yuvaraj singh, Harbhajan singh, Dinesh karthik and L.Balaji)

(AUTONOMOUS)

### **CELEBRITIES PHOTOS**

**VIRENDER SEHWAG** 

**VVS LAXMAN** 

**GAUTAM GAMBHIR** 

**RAVICHANDRAN ASHWIN** 

YUVARAJ SINGH, DINESH KARTHIK HARBHAJAN SINGH, L. BALAJI

**BRETT LEE** 