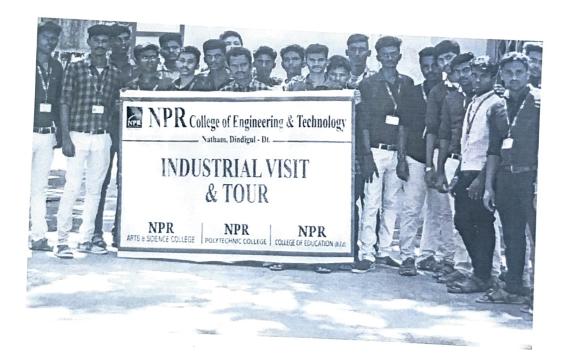

This is to bring to your kind notice that we are planning to organize one dayvisit to **VEI Technologies** for the 1<sup>st</sup> Year students.

So, I request you to grant permission for 80 students from I Year (60 Boys & 20 Girls) and 2 staff members (Mr. P. Madasamy, AP/ Maths and Mrs.S.Visithra, AP/ Maths) on 18.12.2021 to visit VEI Technologies, Chennai.

It has been a regular practice in our Science and Humanities Department to arrange industrial visits for our students every semester to reputed engineering industries. Based on that, 40 I YEAR students and 2 staff members of our Science and Humanities department have planned to visit VEI **Technologies**. We assure you sir, our students will follow the safety rules and will not disturb your regular processes. We humbly request you to grant us permission for the same and to confirm the permission through letter or mail.

It has been a regular practice in our Science and Humanities Department to arrange industrial visits for our students every semester to reputed engineering industries. Based on that, 40 I YEAR students and 2 staff members of our Science and Humanities department have planned to visit VEI Technologies. We assure you sir, our students will follow the safety rules and will not disturb your regular processes. We humbly request you to grant us permission for the same and to confirm the permission through letter or mail. Thanks, and regards