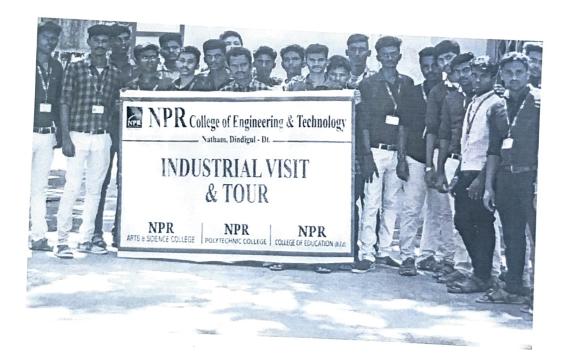

This is to bring to your kind notice that we are planning to organize one dayvisit to **VEI Technologies** for the 1<sup>st</sup> Year students.

So, I request you to grant permission for 80 students from I Year (60 Boys & 20 Girls) and 2 staff members (Mr. P. Madasamy, AP/ Maths and Mrs.S.Visithra, AP/ Maths) on 18.12.2021 to visit VEI Technologies, Chennai.

It has been a regular practice in our Science and Humanities Department to arrange industrial visits for our students every semester to reputed engineering industries. Based on that, 40 I YEAR students and 2 staff members of our Science and Humanities department have planned to visit VEI **Technologies**. We assure you sir, our students will follow the safety rules and will not disturb your regular processes. We humbly request you to grant us permission for the same and to confirm the permission through letter or mail.