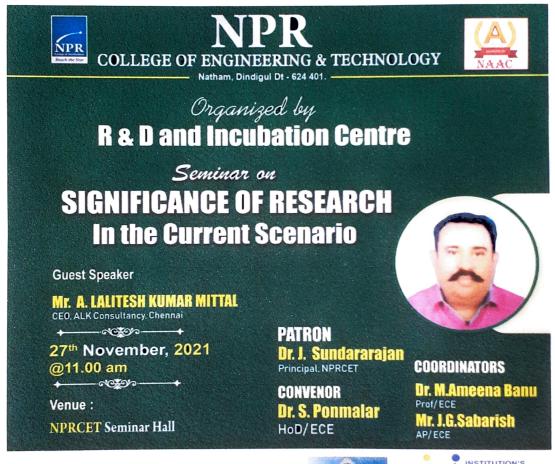

# **R&D** and Incubation Centres

### Report of Seminar on

'Significance of Research in the Current Scenario'

### **INDEX**

ACADEMIC YEAR: 2021 -2022

**SEMESTER: ODD** 

DATE: 27.11.2021

| Sl. No. | Particulars            | Page No. |
|---------|------------------------|----------|
| 1.      | Permission Letter      | 2        |
| 2.      | Circular               | 3        |
| 3.      | Poster                 | 4        |
| 4.      | Invitation             | 5        |
| 5.      | Agenda                 | 6        |
| 6.      | Profile of chief guest | 7        |
| 7.      | List of Participants   | 10       |
| 8.      | Feedback Form          | 12       |
| 9.      | Feedback Report        | 14       |
| 10.     | Photo Gallery          | 15       |
| 11.     | Summary                | 16       |

Respected Sir,

**Sub:** Requisition for conducting a seminar on "Significance of Research in the current scenario" - 27.11.2021 - reg.

We have proposed to conduct a seminar on "Significance of Research in the current scenario" on 27.11.2021 at 11.00am. The proposed chief guest is Mr. Lalitesh Kumar, CEO, ALK Consultancy, Chennai. I kindly request you to give permission for conducting the same.

Resource Person

: Mr. A.Lalitesh Kumar Mittal,

CEO of ALK Consultancy, Chennai.

Venue

: NPRCET Seminar Hall

Date

: 27.11.2021

Time

### Seminar on

'Significance of Research in the Current Scenario'

on 27th November 2021

Venue: NPRCET Seminar Hall at 11.00 a.m.

## Mr. A. Lalitesh Kumar Mittal,

CEO, ALK Consultancy,
Chennai
Presides over the function

## Dr. J. Sundararajan

Principal,

NPR College of Engineering & Technology

felicitates the function

Organized by

R&D and Incubation Centres,

NPR College of Engineering & Technology,

NPR Nagar, Natham.