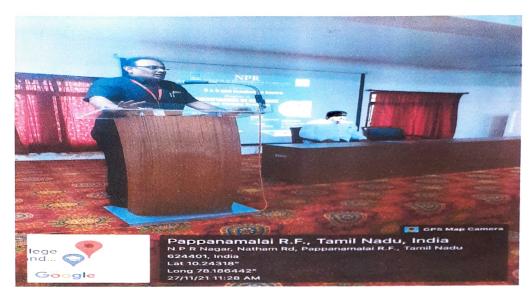

### **Photo Gallery**

Felicitation Address by Principal

Presentation of resource person Mr. A.Lalitesh Kumar Mittal during his session

The programme started with invoking the deity of Tamil Thaivazhthu.

Dr. J.Sundararajan, Principal, delivered the welcome address in which he explained the importance of attending such programs which would enrich the knowledge and provoke us to explore new ideas and pave way for better opportunities for our career. He insisted the staff members to involve in research activities.