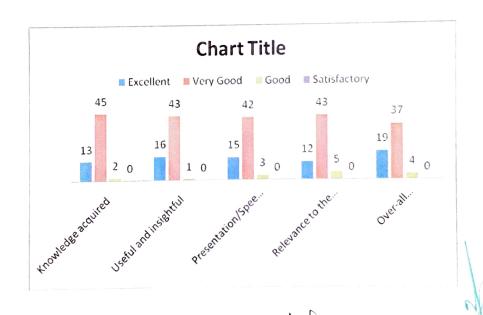

### FEEDBACK REPORT

| S. No. | Content                              | Excellent | Very Good | Good | Satisfactory |
|--------|--------------------------------------|-----------|-----------|------|--------------|
| 1.     | Knowledge acquired                   | 13        | 45        | 2    | 0            |
| 2.     | Useful and insightful                | 16        | 43        | 1    | 0            |
| 3.     | Presentation/Speech of guest speaker | 15        | 42        | 3    | 0            |
| 4.     | Relevance to the topic               | 12        | 43        | 5    | 0            |
| 5.     | Over-all Arrangements                | 19        | 37        | 4    | 0            |