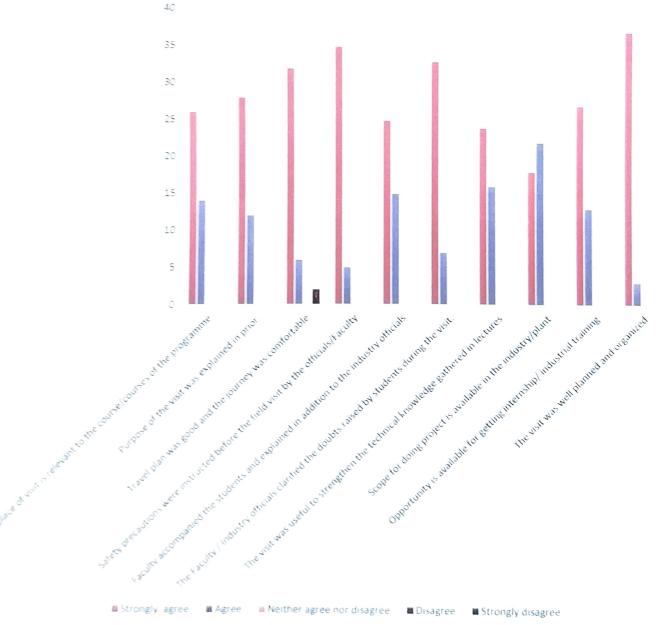

### FEEDBACK REPORT

| S. No. | Content                              | Excellent | Very Good | Good | Satisfactory |
|--------|--------------------------------------|-----------|-----------|------|--------------|
| 1.     | Knowledge acquired                   | 13        | 45        | 2    | 0            |
| 2.     | Useful and insightful                | 16        | 43        | 1    | 0            |
| 3.     | Presentation/Speech of guest speaker | 15        | 42        | 3    | 0            |
| 4.     | Relevance to the topic               | 12        | 43        | 5    | 0            |
| 5.     | Over-all Arrangements                | 19        | 37        | 4    | 0            |