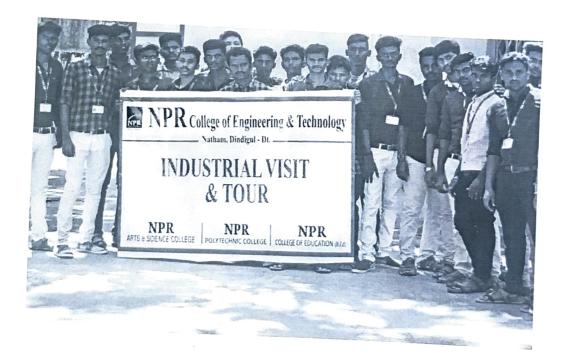

### **Photo Gallery**

Felicitation Address by Principal

Presentation of resource person Mr. A.Lalitesh Kumar Mittal during his session