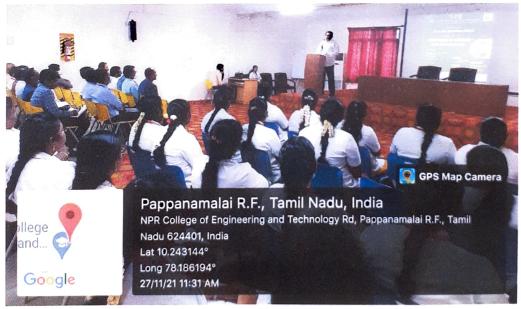

### **Photo Gallery**

Felicitation Address by Principal

Presentation of resource person Mr. A.Lalitesh Kumar Mittal during his session

Mr. J.G.Sabarish, Assistant Professor of ECE introduced the chief guest, Mr. A.Lalitesh Kumar Mittal, CEO of ALK Consultancy, Chennai.

The chief guest during his address gave information about the importance of getting R&D funds and the available funding agencies in government and non-government sectors. He also gave guidelines for preparing f unding projects from different organizations like DRDO, DST, CSIR and UGC. He added that research is a continuous process and motivated us to apply for funding projects and Fellowships.