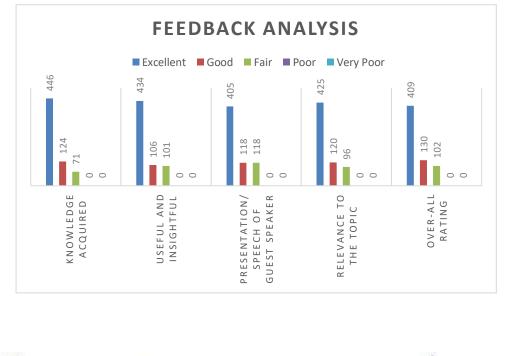

of Participants: 641

| S. No. | Content                              | Excellent | Good  | Fair  | Poor | Very Poor |
|--------|--------------------------------------|-----------|-------|-------|------|-----------|
| 1.     | Knowledge acquired                   | 446       | 124   | 71    | 0    | 0         |
| 2.     | Useful and insightful                | 434       | 106   | 101   | 0    | 0         |
| 3.     | Presentation/Speech of guest speaker | 405       | 118   | 118   | 0    | 0         |
| 4.     | Relevance to the topic               | 425       | 120   | 96    | 0    | 0         |
| 5.     | Over-all Rating                      | 409       | 130   | 102   | 0    | 0         |
|        | Average %                            | 66.12     | 18.66 | 15.23 | 0    | 0         |







#### Inauguration of NPR IAS Academy Photo Gallery

Venue: NPRGI Open Auditorium

Date: 08.09.2022



#### Honoring the Chief Guest



**Chief Guest Address** 



## Inauguration of NPR IAS Academy Summary

| Venue               | NPRGI Open Auditorium                 |
|---------------------|---------------------------------------|
| Chief Guest         | Dr. A.Kaliyamurthy, IPS, M.A., Ph.D., |
|                     | Former Superintendent of Police,      |
|                     | Tamil Nadu                            |
| No. of Participants | 641                                   |

NPR College of Engineering & Technology established NPR IAS ACADEMY with the objective of imparting quality training to the aspirants of UPSC & TNPSC. The Inauguration Ceremony of NPR IAS ACADEMY was he