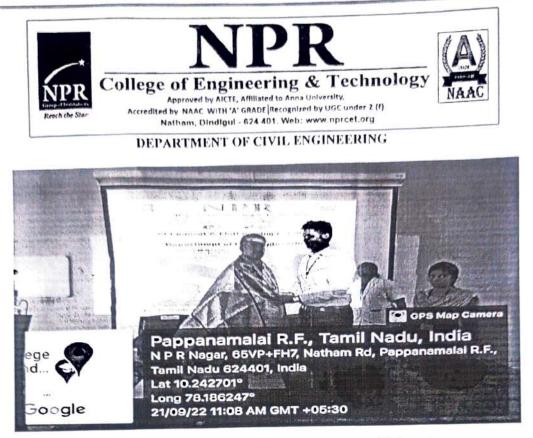

### Participation Details Department of Civil Engineering

#### Venue: NPRGI Auditorium

| S/N | Register No. | Name of the Student     | Year & Dept.           | Attendance |
|-----|--------------|-------------------------|------------------------|------------|
| 1.  | 920819103001 | Arun Kumar N            | IV-CIVIL               | 1          |
| 2.  | 920819103002 | Jeevitha C              | IV-CIVIL               | a          |
| 3.  | 920819103003 | Naveenraj S             | IV-CIVIL               | 1          |
| 4.  | 920819103004 | Sanjay K                | IV-CIVIL               | 1          |
| 5.  | 920819103005 | Saranya Devi S          | IV-CIVIL               | 1          |
| 6.  | 920819103007 | Subash S                | IV-CIVIL               | 1          |
| 7.  | 920819103008 | Sudharsan K             | IV-CIVIL               | /          |
| 8.  | 920819103009 | Venkatesan R            | IV-CIVIL               | 1          |
| 9.  | 920819103301 | Nithishkumar A R        | IV-CIVIL               | 1          |
| 10. | 920819103302 | Purusothaman K          | IV-CIVIL               | a          |
| 11. | 920819103303 | Sachin R                | IV-CIVIL               | 1          |
| 12. | 920819103304 | Kishore S P             | IV-CIVIL               | 1          |
| 13. | 920820103001 | Alagar K                | III-CIVIL              | 1          |
| 14. | 920820103002 | Anandhan Alaguvel P     | III-CIVIL              | 1          |
| 15. | 920820103003 | Chandira Moorthi B      | III-CIVIL              | 1          |
| 16. | 920820103004 | Gowtham C               | III-CIVIL              | ,          |
| 17. | 920820103005 | Harish M                | III-CIVIL              | ,          |
| 18. | 920820103006 | Mohanraj G              | III-CIVIL              | ,          |
| 19. | 920820103007 | Naveen Kumar S          | III-CIVIL              | a          |
| 20. | 920820103008 | Pranaveshvar J S        | III-CIVIL              | 1          |
| 21. | 920820103009 | Sharan Sakthivel J      | III-CIVIL              | ,          |
| 22. | 920820103010 | Sundaraprakadeeswaran B | III-CIVIL              | 1          |
| 23. | 920820103011 | Suriya M                | III-CIVIL              |            |
| 24. | 920820103012 | Vijaya Sri Hari         | III-CIVIL              | 1          |
| 25. | 920820103013 | Vikneshwaran S          | III-CIVIL              | 1          |
| 26. | 920820103014 | Yazhini.S               | III-CIVIL              | 1          |
| 27. | 920820103301 | Alex Pandi.M            | III-CIVIL              |            |
| 28. | 920820103302 | Arul Murugan.M          | III-CIVIL              | a          |
| 29. | 920820103303 | Gunapandi T             | III-CIVIL              |            |
| 30. | 920820103304 | Hari Prasath.M          | III-CIVIL              | ,          |
| 31. | 920820103305 | Jegan.S                 | III-CIVIL              | 1          |
| 32. | 920820103307 | Logeshwaran             | III-CIVIL              |            |
| 33. | 920820103308 | Naveen Prasad.R         | III-CIVIL              | /          |
| 34. | 920820103309 | Parthiban.R             | III-CIVIL              |            |
| 35. | 920820103310 | Prithviraj.T            | III-CIVIL              | a          |
| 36. | 920820103311 | Rajvignesh.R            |                        | /          |
| 37. | 920820103312 | Srilakshmi.S            |                        | ,          |
| 38. | 920820103313 | Tatta Thamimul Ansari.M | III-CIVIL              | /          |
| 39. | 920820103314 | Thiraviyam S            | III-CIVIL<br>III-CIVIL | /          |