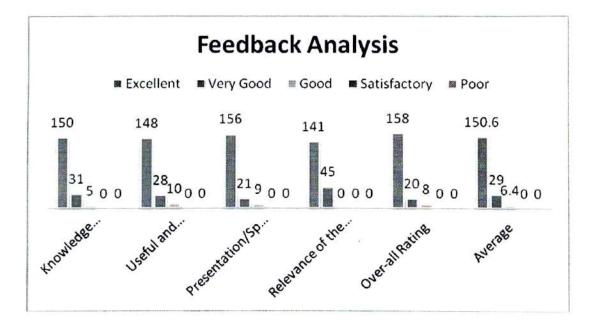

#### ACADEMIC YEAR: 2022-2023

#### **SEMESTER: EVEN**

| S/N | Particulars             | Page No. |
|-----|-------------------------|----------|
| 1.  | Permission Letter       | 2        |
| 2.  | Chief Guest Profile     | 3        |
| 3.  | Circular                | 4        |
| 4.  | Invitation              | 5        |
| 5.  | Agenda                  | 6        |
| 6.  | Poster                  | 7        |
| 7.  | Participation Details   | 8        |
| 8.  | Student's Feedback Form | 27       |
| 9.  | Feedback Analysis       | 29       |
| 10. | Photo Gallery           | 30       |
| 11. | Summary                 | 32       |