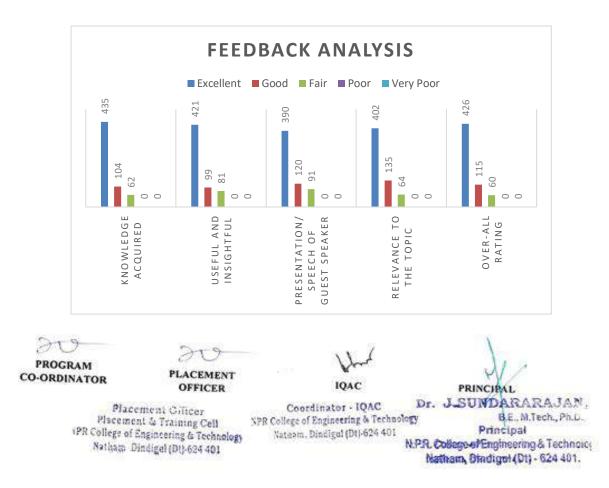

#### ACADEMIC YEAR: 2022-2023

#### **SEMESTER: EVEN**

| S/N | Particulars             | Page No. |
|-----|-------------------------|----------|
| 1.  | Permission Letter       | 2        |
| 2.  | Chief Guest Profile     | 3        |
| 3.  | Circular                | 4        |
| 4.  | Invitation              | 5        |
| 5.  | Agenda                  | 6        |
| 6.  | Poster                  | 7        |
| 7.  | Participation Details   | 8        |
| 8.  | Student's Feedback Form | 27       |
| 9.  | Feedback Analysis       | 29       |
| 10. | Photo Gallery           | 30       |
| 11. | Summary                 | 32       |