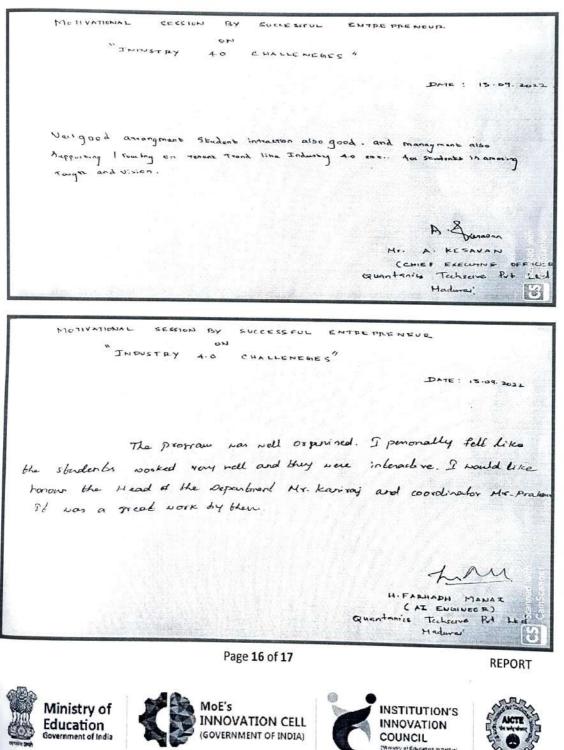

#### Metric No.5.1.4. Average percentage of students benefitted by guidance for competitive examinations and career counselling offered by the Institution during the Academic Year 2022-2023

| Sl. No. | Content                                                                                              | Page No. |
|---------|------------------------------------------------------------------------------------------------------|----------|
| 1.      | Orientation Programme on 'You become IAS' on 23.03.2023                                              | 2        |
| 2.      | Inauguration of NPR IAS Academy on 08.09.22                                                          | 32       |
| 3.      | Career Guidance Programme on Industrial Awareness and 21 <sup>st</sup> Century<br>Skills on 13.08.22 | 61       |
| 4.      | Technical Seminar on Industry Expectations from the Students of ECE on 29.09.22                      | 89       |
| 5.      | HR Connect & MoU Signing Ceremony on 21.09.22 for Civil                                              | 111      |
| 6.      | Motivational Session by successful Entrepreneurs on Industry 4.0<br>Challenges on 13.09.22           | 130      |
| 7.      | Soft Skills Training                                                                                 | 147      |
| 8.      | Guidance for competitive Examinations                                                                | 320      |