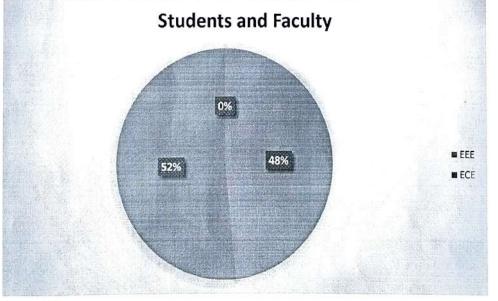

- 624401, Tamil Nadu, India. Approved by AICTE, New Delhi & Affiliated to Anna University, Chennai. An ISO 9001:2015 Certified Institution. Phone No: 04544- 246 500, 246501, 246502. Website : www.nprcolleges.org, www.nprcet.org, Email:nprcetprincipal@nprcolleges.org



## PARTICIPATION DETAILS

| S. No. | Department | EEE | ECE |
|--------|------------|-----|-----|
| 1      | Students   | 50  | 60  |
| 2      | Faculty    | 8   | 2   |

#### CHART REPRESENTATION



Page 7 of 17











# N

NPR Nagar, Natham, Dindigul - 624401, Tamil Nadu, India. Approved by AICTE, New Delhi & Affiliated to Anna University, Chennai. An ISO 9001:2015 Certified Institution. Phone No: 04544- 246 500, 246501, 246502. Website : www.nprcolleges.org, www.nprcet.org, Email.nprcetprincipal@nprcolleges.org







Page 8 of 17

















## Γ

NPR Nagar, Natham, Dindigul - 624401, Tamil Nadu, India. Approved by AICTE, New Delhi & Affiliated to Anna University, Chennai. An ISO 9001:2015 Certified Institution. Phone No: 04544- 246 500, 246501, 246502. Website : www.nprcolleges.org, www.nprcet.org, Email.nprcetprincipal@nprcolleges.org



## FEEDBACK SUMMARY



Page 10 of 17











## K College of Engineering & Technology

NPR Nagar, Natham, Dindigul - 624401, Tamil Nadu, India. Approved by AICTE, New Delhi & Affiliated to Anna University, Chennai. An ISO 9001:2015 Certified Institution. Phone No: 04544- 246 500, 246501, 246502. Website : www.nprcolleges.org, www.nprcet.org, Email:nprcetprincipal@nprcolleges.org



## PHOTO GALLERY



Felicitation Address by Principal Dr. J. Sundararajan