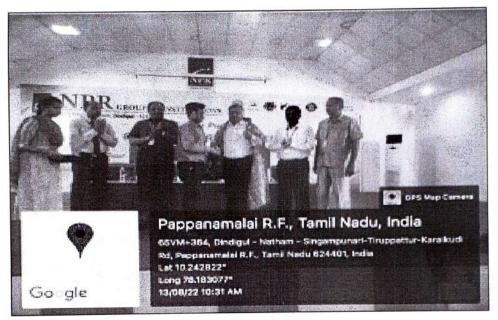

#### **SEMESTER: EVEN**

| S/N | Particulars             | Page No. |
|-----|-------------------------|----------|
| 1.  | Permission Letter       | 2        |
| 2.  | Chief Guest Profile     | 3        |
| 3.  | Circular                | 4        |
| 4.  | Invitation              | 5        |
| 5.  | Agenda                  | 6        |
| 6.  | Poster                  | 7        |
| 7.  | Participation Details   | 8        |
| 8.  | Student's Feedback Form | 27       |
| 9.  | Feedback Analysis       | 29       |
| 10. | Photo Gallery           | 30       |
| 11. | Summary                 | 32       |