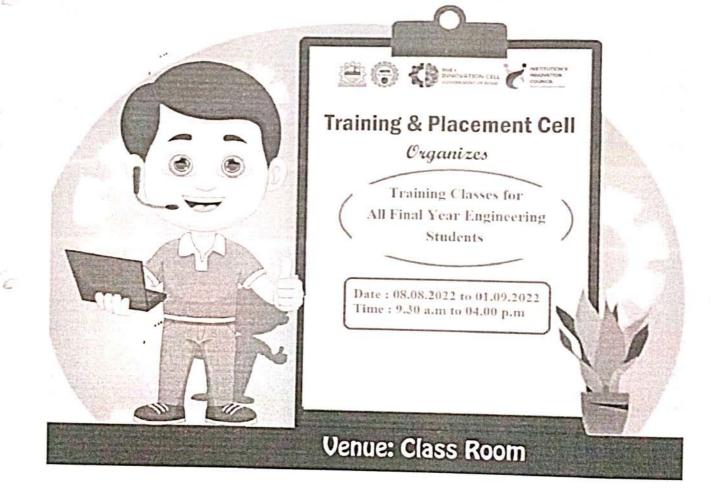

### **ORIENTATION PROGRAMME ON 'YOU BECOME IAS'**

Organized by

## NPR IAS Academy in association with KingMakers IAS Academy

# **Orientation Programme on 'You become IAS'**

on 23rd March 2023 at 10.00 a.m.

Venue: NPRGI Auditorium

# <u>Chief Guest</u> Mr. V.Nanda Kumar, IRS

Additional Commissioner, Income Tax Department, Chennai.

# **Special Guests**

Mr. M.Boominathan, Managing Director, KingMakers IAS Academy, Chennai

Mr. S.Rajasekaran, Author & Trainer, Civil Sevices, KingMakers IAS Academy, Chennai

# Dr. J.Sundararajan

Principal, NPR College of Engineering & Technology

Felicitates the function

Organized by

NPR IAS Academy,

NPR College of Engineering & Technology,

NPR Nagar, Natham.