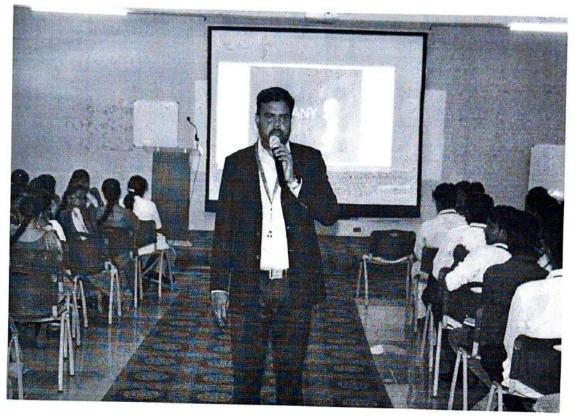

### **ORIENTATION PROGRAMME ON 'YOU BECOME IAS'**

Organized by

## NPR IAS Academy in association with KingMakers IAS Academy

We planned to conduct Orientation Programme on 'You become IAS' on 23.03.2023 at NPRGI Open Auditorium for all the students. Mr. V.Nanda Kumar, IRS, Additional Commissioner, Income Tax Department, Chennai is the Chief Guest of this programme. Mr. M.Boominathan, Managing Director, KingMakers IAS Academy, Chennai and Mr. S.Rajasekaran, Author & Trainer, Civil Sevices, KingMakers IAS Academy, Chennai are the Special Guests. Kindly permit us to conduct this programme.