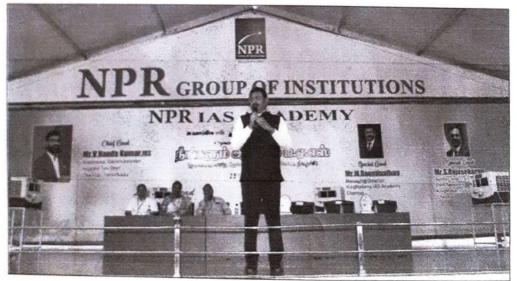

### **ORIENTATION PROGRAMME ON 'YOU BECOME IAS'**

Organized by

## NPR IAS Academy in association with KingMakers IAS Academy

We planned to conduct Orientation Programme on 'You become IAS' on 23.03.2023 at NPRGI Open Auditorium for all the students. Mr. V.Nanda Kumar, IRS, Additional Commissioner, Income Tax Department, Chennai is the Chief Guest of this programme. Mr. M.Boominathan, Managing Director, KingMakers IAS Academy, Chennai and Mr. S.Rajasekaran, Author & Trainer, Civil Sevices, KingMakers IAS Academy, Chennai are the Special Guests. Kindly permit us to conduct this programme.

# **Orientation Programme on 'You become IAS'**

on 23rd March 2023 at 10.00 a.m.

Venue: NPRGI Auditorium

# <u>Chief Guest</u> Mr. V.Nanda Kumar, IRS

Additional Commissioner, Income Tax Department, Chennai.

# **Special Guests**

Mr. M.Boominathan, Managing Director, KingMakers IAS Academy, Chennai

Mr. S.Rajasekaran, Author & Trainer, Civil Sevices, KingMakers IAS Academy, Chennai