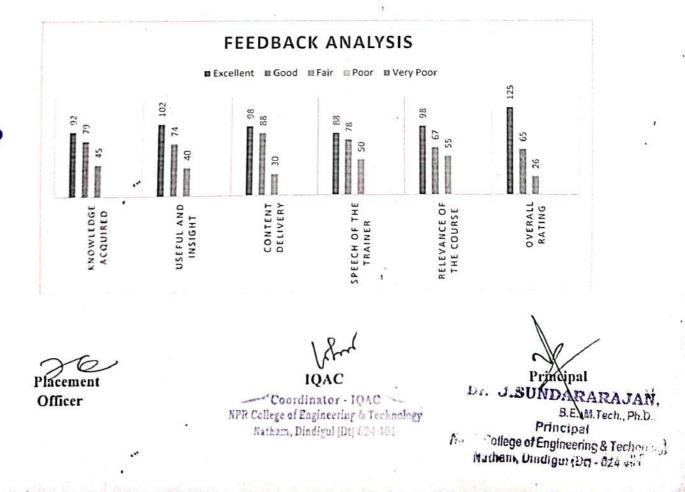

#### **SEMESTER: EVEN**

| S/N | Particulars             | Page No. |
|-----|-------------------------|----------|
| 1.  | Permission Letter       | 2        |
| 2.  | Chief Guest Profile     | 3        |
| 3.  | Circular                | 4        |
| 4.  | Invitation              | 5        |
| 5.  | Agenda                  | 6        |
| 6.  | Poster                  | 7        |
| 7.  | Participation Details   | 8        |
| 8.  | Student's Feedback Form | 27       |
| 9.  | Feedback Analysis       | 29       |
| 10. | Photo Gallery           | 30       |
| 11. | Summary                 | 32       |