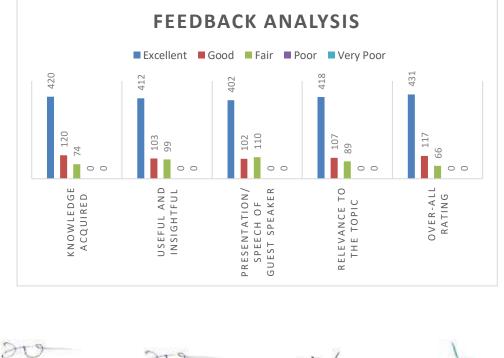

### INDEX

#### **SEMESTER: EVEN**

| S/N | Particulars             | Page No. |
|-----|-------------------------|----------|
| 1.  | Permission Letter       | 2        |
| 2.  | Chief Guest Profile     | 3        |
| 3.  | Circular                | 4        |
| 4.  | Invitation              | 5        |
| 5.  | Agenda                  | 6        |
| 6.  | Poster                  | 7        |
| 7.  | Participation Details   | 8        |
| 8.  | Student's Feedback Form | 27       |
| 9.  | Feedback Analysis       | 29       |
| 10. | Photo Gallery           | 30       |
| 11. | Summary                 | 32       |