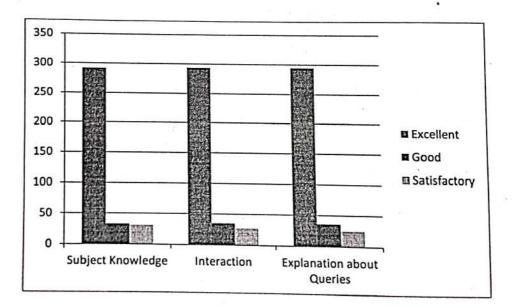

onics & Communication Engineering, Artificial Intelligence and Data Science, Information Technology and Computer Science & Engineering.

Name of the Event: Placement Training Programme

0

| CONTENT                      | EXCELLENT | GOOD | SATISFACTORY |
|------------------------------|-----------|------|--------------|
| Subject Knowledge            | 292       | 33   | 31           |
| Interaction -                | 294       | 35   | 27           |
| Explanation about<br>Queries | 295       | 36   | 25           |

Any other Comments/Suggestions:

34 .



## PLACEMENT TRAINING PROGRAMME

ON

## "SPEED-MATHEMATICS, COMMUNICATION, TECHNICAL, PRESENTATION

80

### SOFT-SKILL DOMAIN"

Date: 13.02.2023

Venue: NPRGI Indoor Auditorium

## **OVER ALL STUDENTS FEEDBACK - STATISTICAL REPORT**





## SUMMARY OF THE PLACEMENT TRAINING PROGRAMME

NPR College of Engineering & Technology, Department of Science & Humanities arranged the placement training programme, a unique fusion of specially engineered academic activities, to nurture, mould and fortify engineering entrants for the days to come. Placement training programme for the first-year students of 2022 -2026 commenced with an intention of enriching the knowledge of students, to guide them in a right path and to make them aware of the better scope in the field of Speed-Mathematics, Communication, Technical and Presentation & Soft Skills Domain. In total, 329 entrants from Civil, Mechanical, Computer Science, Artificial Intelligence, Information Technology, Electrical and Electronics and Electronics and Communication branches