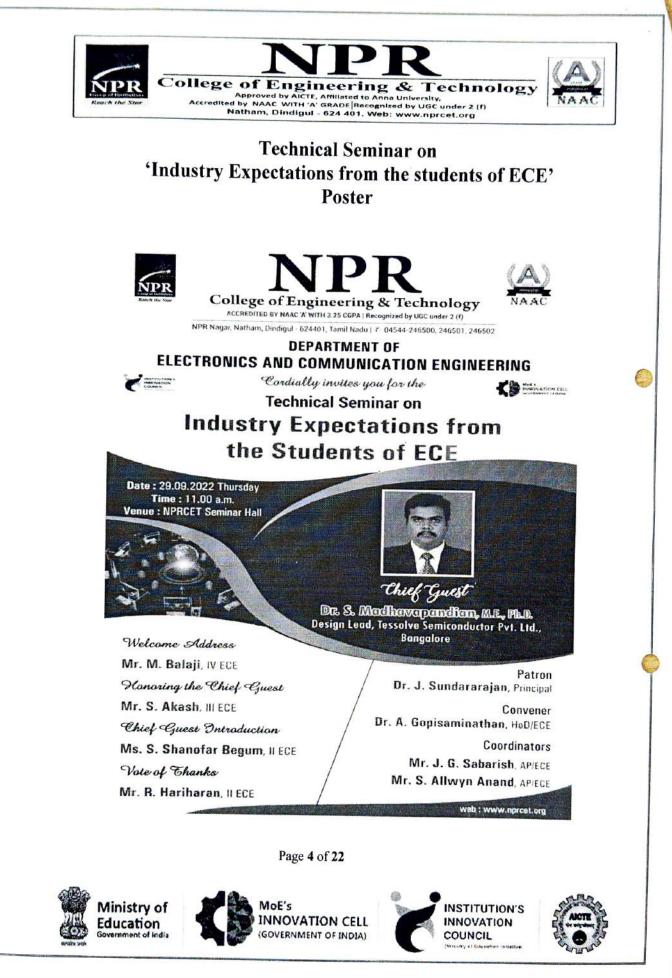

#### Metric No.5.1.4. Average percentage of students benefitted by guidance for competitive examinations and career counselling offered by the Institution during the Academic Year 2022-2023

| Sl. No. | Content                                                                                              | Page No. |
|---------|------------------------------------------------------------------------------------------------------|----------|
| 1.      | Orientation Programme on 'You become IAS' on 23.03.2023                                              | 2        |
| 2.      | Inauguration of NPR IAS Academy on 08.09.22                                                          | 32       |
| 3.      | Career Guidance Programme on Industrial Awareness and 21 <sup>st</sup> Century<br>Skills on 13.08.22 | 61       |
| 4.      | Technical Seminar on Industry Expectations from the Students of ECE on 29.09.22                      | 89       |
| 5.      | HR Connect & MoU Signing Ceremony on 21.09.22 for Civil                                              | 111      |
| 6.      | Motivational Session by successful Entrepreneurs on Industry 4.0<br>Challenges on 13.09.22           | 130      |
| 7.      | Soft Skills Training                                                                                 | 147      |
| 8.      | Guidance for competitive Examinations                                                                | 320      |