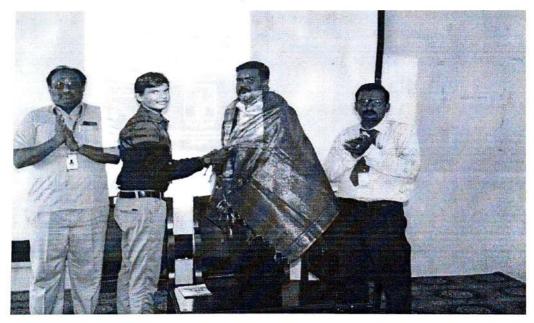

# <u>Chief Guest</u> Mr. V.Nanda Kumar, IRS

Additional Commissioner, Income Tax Department, Chennai.

# **Special Guests**

Mr. M.Boominathan, Managing Director, KingMakers IAS Academy, Chennai

Mr. S.Rajasekaran, Author & Trainer, Civil Sevices, KingMakers IAS Academy, Chennai

# Dr. J.Sundararajan

Principal, NPR College of Engineering & Technology

Felicitates the function

Organized by

NPR IAS Academy,

NPR College of Engineering & Technology,

NPR Nagar, Natham.