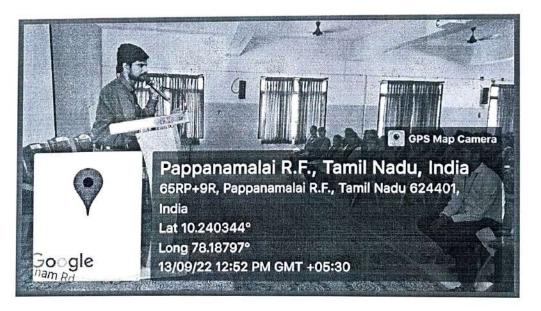

We planned to conduct Orientation Programme on 'You become IAS' on 23.03.2023 at NPRGI Open Auditorium for all the students. Mr. V.Nanda Kumar, IRS, Additional Commissioner, Income Tax Department, Chennai is the Chief Guest of this programme. Mr. M.Boominathan, Managing Director, KingMakers IAS Academy, Chennai and Mr. S.Rajasekaran, Author & Trainer, Civil Sevices, KingMakers IAS Academy, Chennai are the Special Guests. Kindly permit us to conduct this programme.

#### CIRCULAR

NPR College of Engineering & Technology is organizing an 'Orientation Programme on 'You Become IAS' on 23.03.2023 at NPRGI Auditorium for all the students.

Mr. V.Nanda Kumar, IRS, Additional Commissioner, Income Tax Department, Chennai is the Chief Guest of this programme. Mr. M.Boominathan, Managing Director, KingMakers IAS Academy, Chennai and Mr. S.Rajasekaran, Author & Trainer, Civil Sevices, KingMakers IAS Academy, Chennai are the Special Guests.