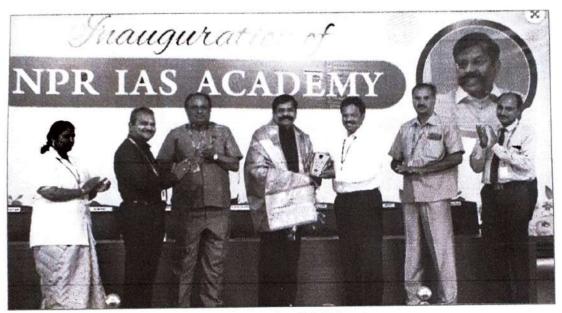

#### Metric No.5.1.4. Average percentage of students benefitted by guidance for competitive examinations and career counselling offered by the Institution during the Academic Year 2022-2023

| Sl. No. | Content                                                                                              | Page No. |
|---------|------------------------------------------------------------------------------------------------------|----------|
| 1.      | Orientation Programme on 'You become IAS' on 23.03.2023                                              | 2        |
| 2.      | Inauguration of NPR IAS Academy on 08.09.22                                                          | 32       |
| 3.      | Career Guidance Programme on Industrial Awareness and 21 <sup>st</sup> Century<br>Skills on 13.08.22 | 61       |
| 4.      | Technical Seminar on Industry Expectations from the Students of ECE on 29.09.22                      | 89       |
| 5.      | HR Connect & MoU Signing Ceremony on 21.09.22 for Civil                                              | 111      |
| 6.      | Motivational Session by successful Entrepreneurs on Industry 4.0<br>Challenges on 13.09.22           | 130      |
| 7.      | Soft Skills Training                                                                                 | 147      |
| 8.      | Guidance for competitive Examinations                                                                | 320      |