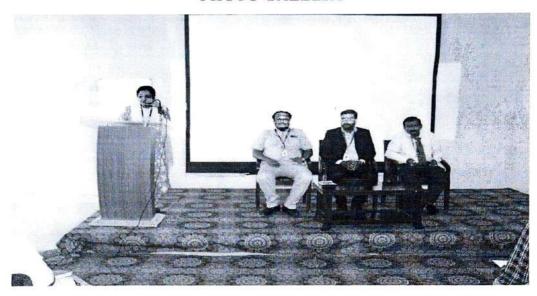

# **Orientation Programme on 'You become IAS'**

on 23rd March 2023 at 10.00 a.m.

Venue: NPRGI Auditorium

# <u>Chief Guest</u> Mr. V.Nanda Kumar, IRS

Additional Commissioner, Income Tax Department, Chennai.

# **Special Guests**

Mr. M.Boominathan, Managing Director, KingMakers IAS Academy, Chennai

Mr. S.Rajasekaran, Author & Trainer, Civil Sevices, KingMakers IAS Academy, Chennai

# Dr. J.Sundararajan

Principal, NPR College of Engineering & Technology

Felicitates the function

Organized by

NPR IAS Academy,

NPR College of Engineering & Technology,

NPR Nagar, Natham.