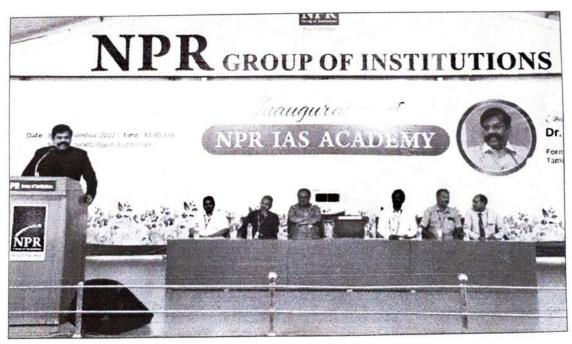

#### Metric No.5.1.4. Average percentage of students benefitted by guidance for competitive examinations and career counselling offered by the Institution during the Academic Year 2022-2023

| Sl. No. | Content                                                                                              | Page No. |
|---------|------------------------------------------------------------------------------------------------------|----------|
| 1.      | Orientation Programme on 'You become IAS' on 23.03.2023                                              | 2        |
| 2.      | Inauguration of NPR IAS Academy on 08.09.22                                                          | 32       |
| 3.      | Career Guidance Programme on Industrial Awareness and 21 <sup>st</sup> Century<br>Skills on 13.08.22 | 61       |
| 4.      | Technical Seminar on Industry Expectations from the Students of ECE on 29.09.22                      | 89       |
| 5.      | HR Connect & MoU Signing Ceremony on 21.09.22 for Civil                                              | 111      |
| 6.      | Motivational Session by successful Entrepreneurs on Industry 4.0<br>Challenges on 13.09.22           | 130      |
| 7.      | Soft Skills Training                                                                                 | 147      |
| 8.      | Guidance for competitive Examinations                                                                | 320      |