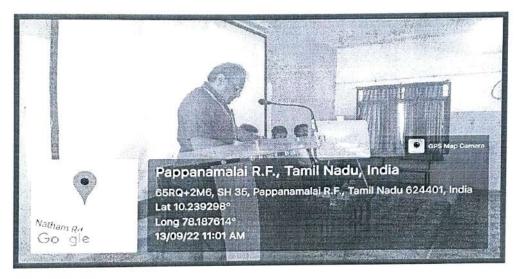

We planned to conduct Orientation Programme on 'You become IAS' on 23.03.2023 at NPRGI Open Auditorium for all the students. Mr. V.Nanda Kumar, IRS, Additional Commissioner, Income Tax Department, Chennai is the Chief Guest of this programme. Mr. M.Boominathan, Managing Director, KingMakers IAS Academy, Chennai and Mr. S.Rajasekaran, Author & Trainer, Civil Sevices, KingMakers IAS Academy, Chennai are the Special Guests. Kindly permit us to conduct this programme.

#### CIRCULAR

NPR College of Engineering & Technology is organizing an 'Orientation Programme on 'You Become IAS' on 23.03.2023 at NPRGI Auditorium for all the students.

Mr. V.Nanda Kumar, IRS, Additional Commissioner, Income Tax Department, Chennai is the Chief Guest of this programme. Mr. M.Boominathan, Managing Director, KingMakers IAS Academy, Chennai and Mr. S.Rajasekaran, Author & Trainer, Civil Sevices, KingMakers IAS Academy, Chennai are the Special Guests.