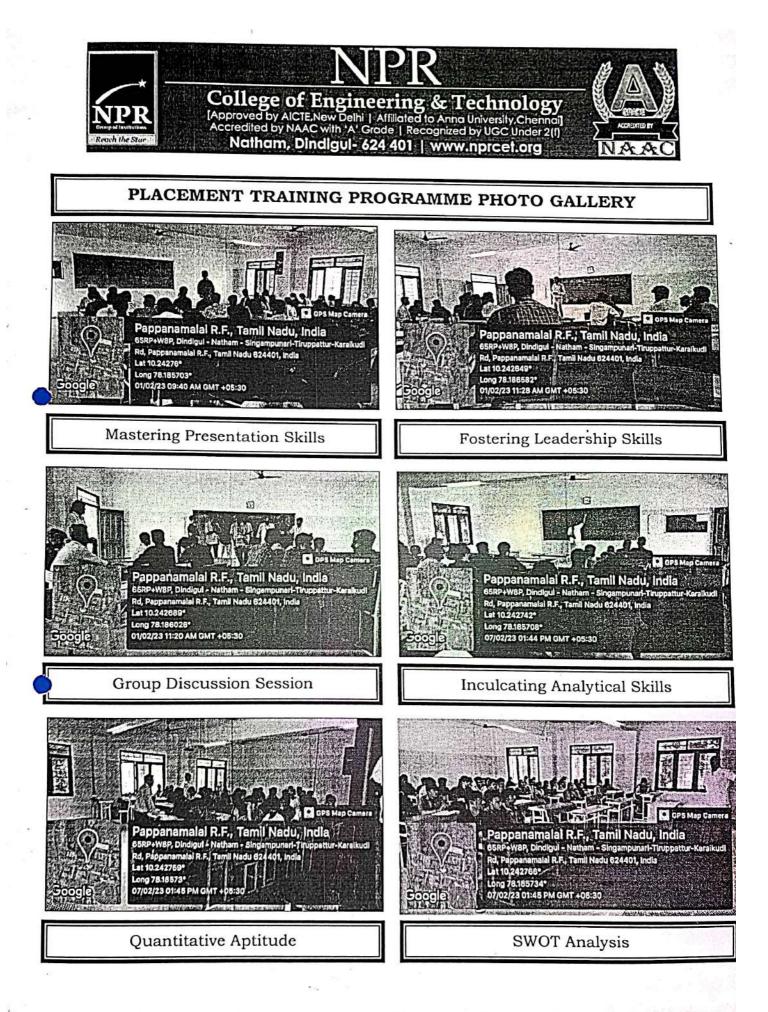

822243058                  | 920822243059              | 920822243060                 | 920822243061                | TOTAL No. OF                  | TOTAL No. 01                 |
| Ŧ            | 48           | 49           | 50                            | 51                    | 52                      | 53                            | 54             | 55                            | 56                             | 57                            | 58                            | 59                        | 60                           | 61                          | 1                             |                              |

Dr. J.SUNDARARAJAN, Dr. J.SUNDARARAJAN, Principal N.P.R. College of Engineering & Technology Netharn, Dindigen (Dt) - 524 401.

(Dr.P. S. SATHERSH KUMAN) HoD







## PLACEMENT TRAINING PROGRAMME

ON

## "SPEED-MATHEMATICS, COMMUNICATION, TECHNICAL, PRESENTATION

85

## SOFT-SKILL DOMAIN"

Date: 13.02.2023

Venue: NPRGI Indoor Auditorium

## **OVER ALL STUDENTS FEEDBACK - STATISTICAL REPORT**

| Total | No. | of | the | Students:356 |
|-------|-----|----|-----|--------------|
|-------|-----|----|-----|--------------|

Name of the Branches: I<sup>st</sup> year Mechanical, Civil, Electrical & Electronics Engineering, Electronics & Communication Engineering, Artificial Intelligence and Data Science, Information Technology and Computer Science & Engineering.

Name of the Event: Placement Training Programme

0

| CONTENT                      | EXCELLENT | GOOD | SATISFACTORY |
|------------------------------|-----------|------|--------------|
| Subj