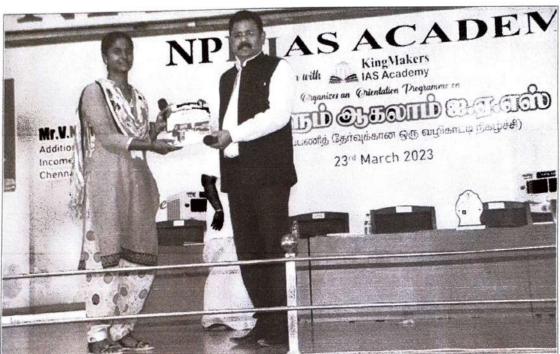

We planned to conduct Orientation Programme on 'You become IAS' on 23.03.2023 at NPRGI Open Auditorium for all the students. Mr. V.Nanda Kumar, IRS, Additional Commissioner, Income Tax Department, Chennai is the Chief Guest of this programme. Mr. M.Boominathan, Managing Director, KingMakers IAS Academy, Chennai and Mr. S.Rajasekaran, Author & Trainer, Civil Sevices, KingMakers IAS Academy, Chennai are the Special Guests. Kindly permit us to conduct this programme.

### **Chief Guest Profile**

Nanda kumar IRS at Indian Revenue Service (IRS) Tiruchirappalli, Tamil Nadu, India

# <u>Chief Guest</u> Mr. V.Nanda Kumar, IRS

Additional Commissioner, Income Tax Department, Chennai.

# **Special Guests**

Mr. M.Boominathan, Managing Director, KingMakers IAS Academy, Chennai

Mr. S.Rajasekaran, Author & Trainer, Civil Sevices, KingMakers IAS Academy, Chennai