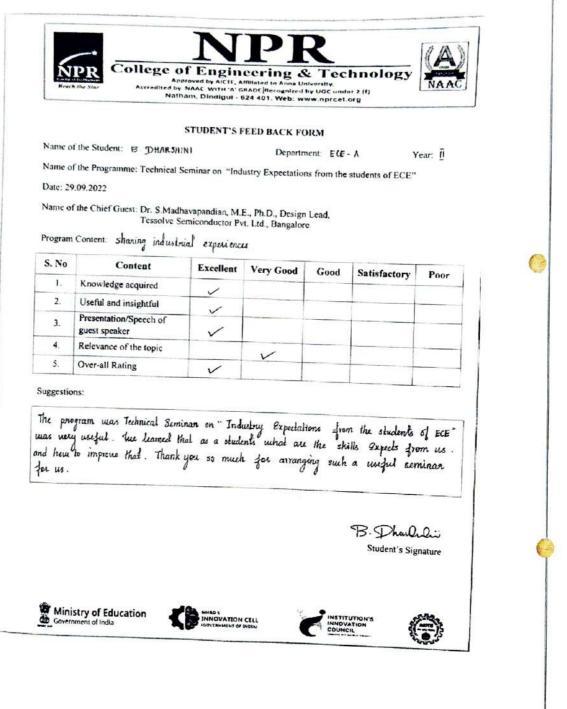

#### Metric No.5.1.4. Average percentage of students benefitted by guidance for competitive examinations and career counselling offered by the Institution during the Academic Year 2022-2023

| Sl. No. | Content                                                                                              | Page No. |
|---------|------------------------------------------------------------------------------------------------------|----------|
| 1.      | Orientation Programme on 'You become IAS' on 23.03.2023                                              | 2        |
| 2.      | Inauguration of NPR IAS Academy on 08.09.22                                                          | 32       |
| 3.      | Career Guidance Programme on Industrial Awareness and 21 <sup>st</sup> Century<br>Skills on 13.08.22 | 61       |
| 4.      | Technical Seminar on Industry Expectations from the Students of ECE on 29.09.22                      | 89       |
| 5.      | HR Connect & MoU Signing Ceremony on 21.09.22 for Civil                                              | 111      |
| 6.      | Motivational Session by successful Entrepreneurs on Industry 4.0<br>Challenges on 13.09.22           | 130      |
| 7.      | Soft Skills Training                                                                                 | 147      |
| 8.      | Guidance for competitive Examinations                                                                | 320      |