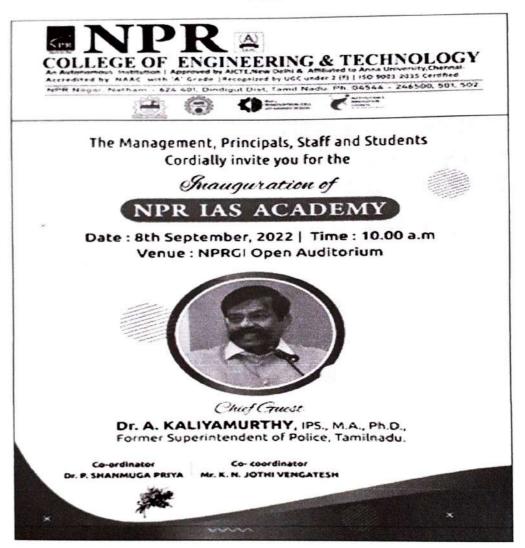

## NPR IAS Academy in association with KingMakers IAS Academy

We planned to conduct Orientation Programme on 'You become IAS' on 23.03.2023 at NPRGI Open Auditorium for all the students. Mr. V.Nanda Kumar, IRS, Additional Commissioner, Income Tax Department, Chennai is the Chief Guest of this programme. Mr. M.Boominathan, Managing Director, KingMakers IAS Academy, Chennai and Mr. S.Rajasekaran, Author & Trainer, Civil Sevices, KingMakers IAS Academy, Chennai are the Special Guests. Kindly permit us to conduct this programme.