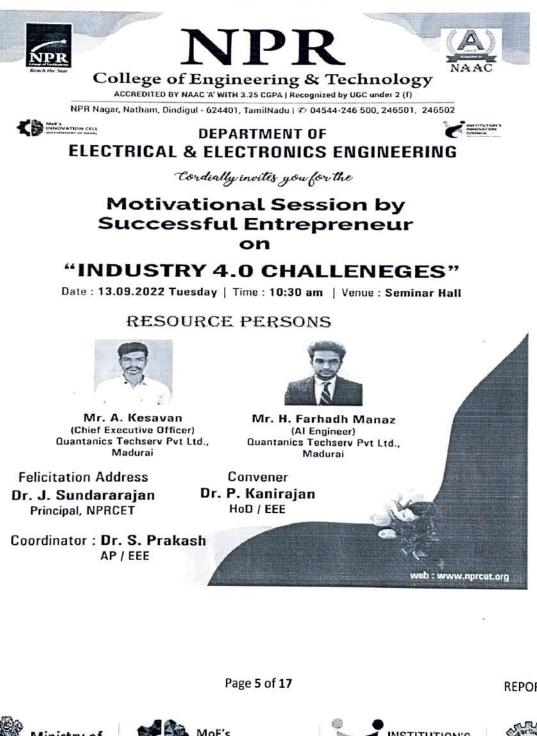

#### Metric No.5.1.4. Average percentage of students benefitted by guidance for competitive examinations and career counselling offered by the Institution during the Academic Year 2022-2023

| Sl. No. | Content                                                                                              | Page No. |
|---------|------------------------------------------------------------------------------------------------------|----------|
| 1.      | Orientation Programme on 'You become IAS' on 23.03.2023                                              | 2        |
| 2.      | Inauguration of NPR IAS Academy on 08.09.22                                                          | 32       |
| 3.      | Career Guidance Programme on Industrial Awareness and 21 <sup>st</sup> Century<br>Skills on 13.08.22 | 61       |
| 4.      | Technical Seminar on Industry Expectations from the Students of ECE on 29.09.22                      | 89       |
| 5.      | HR Connect & MoU Signing Ceremony on 21.09.22 for Civil                                              | 111      |
| 6.      | Motivational Session by successful Entrepreneurs on Industry 4.0<br>Challenges on 13.09.22           | 130      |
| 7.      | Soft Skills Training                                                                                 | 147      |
| 8.      | Guidance for competitive Examinations                                                                | 320      |