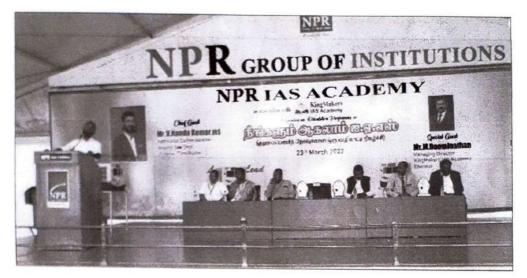

### **ORIENTATION PROGRAMME ON 'YOU BECOME IAS'**

Organized by

## NPR IAS Academy in association with KingMakers IAS Academy

We planned to conduct Orientation Programme on 'You become IAS' on 23.03.2023 at NPRGI Open Auditorium for all the students. Mr. V.Nanda Kumar, IRS, Additional Commissioner, Income Tax Department, Chennai is the Chief Guest of this programme. Mr. M.Boominathan, Managing Director, KingMakers IAS Academy, Chennai and Mr. S.Rajasekaran, Author & Trainer, Civil Sevices, KingMakers IAS Academy, Chennai are the Special Guests. Kindly permit us to conduct this programme.

# **Orientation Programme on 'You become IAS'**

on 23rd March 2023 at 10.00 a.m.

Venue: NPRGI Auditorium

# <u>Chief Guest</u> Mr. V.Nanda Kumar, IRS

Additional Commissioner, Income Tax Department, Chennai.

# **Special Guests**

Mr. M.Boominathan, Managing Director, KingMakers IAS Academy, Chennai

Mr. S.Rajasekaran, Author & Trainer, Civil Sevices, KingMakers IAS Academy, Chennai