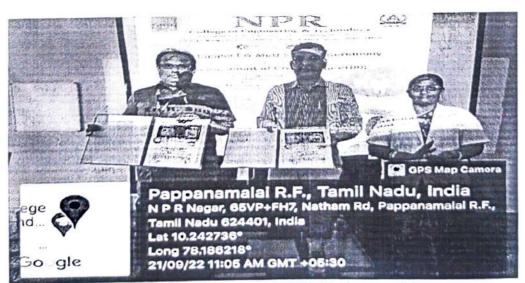

### Participation Details Department of Civil Engineering

#### Venue: NPRGI Auditorium

| S/N | Register No. | Name of the Student     | Year & Dept.           | Attendance |
|-----|--------------|-------------------------|------------------------|------------|
| 1.  | 920819103001 | Arun Kumar N            | IV-CIVIL               | 1          |
| 2.  | 920819103002 | Jeevitha C              | IV-CIVIL               | a          |
| 3.  | 920819103003 | Naveenraj S             | IV-CIVIL               | 1          |
| 4.  | 920819103004 | Sanjay K                | IV-CIVIL               | 1          |
| 5.  | 920819103005 | Saranya Devi S          | IV-CIVIL               | 1          |
| 6.  | 920819103007 | Subash S                | IV-CIVIL               | 1          |
| 7.  | 920819103008 | Sudharsan K             | IV-CIVIL               | /          |
| 8.  | 920819103009 | Venkatesan R            | IV-CIVIL               | 1          |
| 9.  | 920819103301 | Nithishkumar A R        | IV-CIVIL               | 1          |
| 10. | 920819103302 | Purusothaman K          | IV-CIVIL               | a          |
| 11. | 920819103303 | Sachin R                | IV-CIVIL               | 1          |
| 12. | 920819103304 | Kishore S P             | IV-CIVIL               | 1          |
| 13. | 920820103001 | Alagar K                | III-CIVIL              | 1          |
| 14. | 920820103002 | Anandhan Alaguvel P     | III-CIVIL              | 1          |
| 15. | 920820103003 | Chandira Moorthi B      | III-CIVIL              | 1          |
| 16. | 920820103004 | Gowtham C               | III-CIVIL              | ,          |
| 17. | 920820103005 | Harish M                | III-CIVIL              | ,          |
| 18. | 920820103006 | Mohanraj G              | III-CIVIL              | ,          |
| 19. | 920820103007 | Naveen Kumar S          | III-CIVIL              | a          |
| 20. | 920820103008 | Pranaveshvar J S        | III-CIVIL              | 1          |
| 21. | 920820103009 | Sharan Sakthivel J      | III-CIVIL              | ,          |
| 22. | 920820103010 | Sundaraprakadeeswaran B | III-CIVIL              | 1          |
| 23. | 920820103011 | Suriya M                | III-CIVIL              |            |
| 24. | 920820103012 | Vijaya Sri Hari         | III-CIVIL              | 1          |
| 25. | 920820103013 | Vikneshwaran S          | III-CIVIL              | 1          |
| 26. | 920820103014 | Yazhini.S               | III-CIVIL              | 1          |
| 27. | 920820103301 | Alex Pandi.M            | III-CIVIL              |            |
| 28. | 920820103302 | Arul Murugan.M          | III-CIVIL              | a          |
| 29. | 920820103303 | Gunapandi T             | III-CIVIL              |            |
| 30. | 920820103304 | Hari Prasath.M          | III-CIVIL              | ,          |
| 31. | 920820103305 | Jegan.S                 | III-CIVIL              | 1          |
| 32. | 920820103307 | Logeshwaran             | III-CIVIL              |            |
| 33. | 920820103308 | Naveen Prasad.R         | III-CIVIL              | /          |
| 34. | 920820103309 | Parthiban.R             | III-CIVIL              |            |
| 35. | 920820103310 | Prithviraj.T            | III-CIVIL              | a          |
| 36. | 920820103311 | Rajvignesh.R            |                        | /          |
| 37. | 920820103312 | Srilakshmi.S            |                        | ,          |
| 38. | 920820103313 | Tatta Thamimul Ansari.M | III-CIVIL              | /          |
| 39. | 920820103314 | Thiraviyam S            | III-CIVIL<br>III-CIVIL | /          |