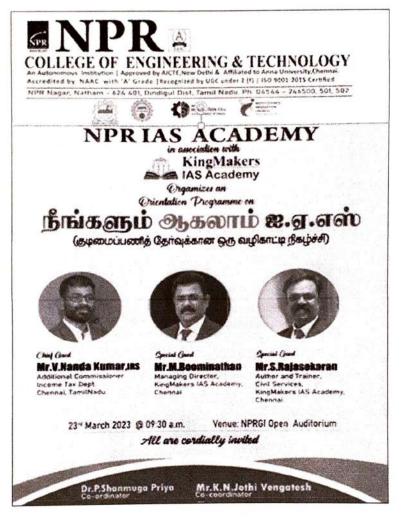

### **ORIENTATION PROGRAMME ON 'YOU BECOME IAS'**

Organized by

## NPR IAS Academy in association with KingMakers IAS Academy

We planned to conduct Orientation Programme on 'You become IAS' on 23.03.2023 at NPRGI Open Auditorium for all the students. Mr. V.Nanda Kumar, IRS, Additional Commissioner, Income Tax Department, Chennai is the Chief Guest of this programme. Mr. M.Boominathan, Managing Director, KingMakers IAS Academy, Chennai and Mr. S.Rajasekaran, Author & Trainer, Civil Sevices, KingMakers IAS Academy, Chennai are the Special Guests. Kindly permit us to conduct this programme.

#### CIRCULAR

NPR College of Engineering & Technology is organizing an 'Orientation Programme on 'You Become IAS' on 23.03.2023 at NPRGI Auditorium for all the students.

Mr. V.Nanda Kumar, IRS, Additional Commissioner, Income Tax Department, Chennai is the Chief Guest of this programme. Mr. M.Boominathan, Managing Director, KingMakers IAS Academy, Chennai and Mr. S.Rajasekaran, Author & Trainer, Civil Sevices, KingMakers IAS Academy, Chennai are the Special Guests.

# **Orientation Programme on 'You become IAS'**

on 23rd March 2023 at 10.00 a.m.

Venue: NPRGI Auditorium

# <u>Chief Guest</u> Mr. V.Nanda Kumar, IRS

Additional Commissioner, Income Tax Department, Chennai.

# **Special Guests**

Mr. M.Boominathan, Managing Director, KingMakers IAS Academy, Chennai

Mr. S.Rajasekaran, Author & Trainer, Civil Sevices, KingMakers IAS Academy, Chennai