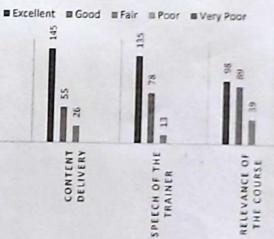

'W GRADE Recognized by UGC under Z (f) Natham, Dindigul - 624 401. Web: www.nprcet.org

# Training & Placement cell

# Soft Skill Training Program

#### Feedback form Analysis

| Content                 | Excellent | Good | Fair | Poor | Very<br>Poor |
|-------------------------|-----------|------|------|------|--------------|
| Knowledge Acquired      | 126       | 56   | 44   | 0    | 0            |
| Useful and Insight      | 117       | 65   | 44   | 0    | 0            |
| Content Delivery        | 145       | 55   | 26   | 0    | 0            |
| Speech of the Trainer   | 135       | 78   | 13   | 0    | 0            |
| Relevance of the Course | 98        | 89   | 39   | 0    | 0            |
| Overall Rating          | 145       | 45   | 36   | 0    | 0            |



145

SS





DVERALL

Ŧ

Placement Officer

Coordinator - IQAC -IVR College of Engineering & Technology Natham, Dindigal (Dt) 624 401

IQAC

Principal Dr. J.SUNDARARAJAN, B.E. Milech, Ph.D., rential 5 MRR. Coll-Jugeneering& Tectoology

Hannane, Unsdiges (UD - 024 481.



Soft Skill Training Program

Photo Gallery



During the soft skill training in classroom



Active Participation by the students



### Training & Placement Cell Soft Skill Training Program Summary Report

### Reasoning:

- Verbal Reasoning: Covering areas like data interpretation, critical thinking, syllogisms, puzzles, and statement & assumption analysis.
- Non-Verbal Reasoning: Focusing on spatial reasoning, pattern recognition, series completion, and visual puzzles.
- Analytical Reasoning: Emphasizing case studies, logical reaso