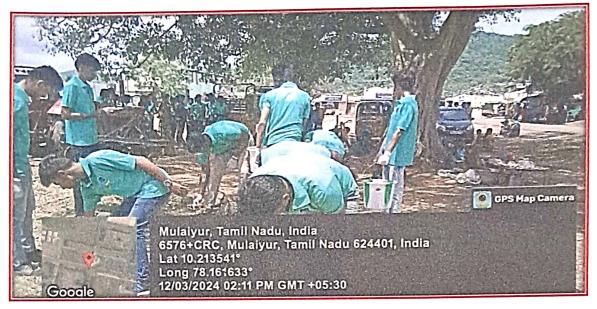

## Women Development Cell

Report for "Self-SHE"

The Programme for Empowering Women from All Walks of Life

Photo Gallery

Chief guest and WDC coordinators on the dias

Chief Guest Address by Mrs. S. Arul Mathi., IAS, Joint Controller, Ministry of Communications, Govt of India.