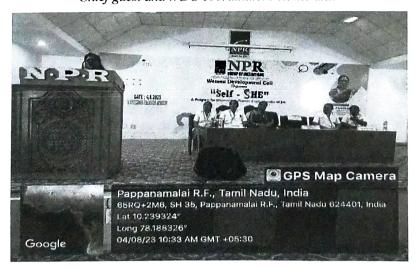

## Women Development Cell

Report for "Self-SHE"

The Programme for Empowering Women from All Walks of Life

Photo Gallery

Chief guest and WDC coordinators on the dias

Chief Guest Address by Mrs. S. Arul Mathi., IAS, Joint Controller, Ministry of Communications, Govt of India.

## **Chief Guest**

Mrs. S. Arul Mathi., IAS. Joint Controller, Ministry of Communications, Govt of India.

Date: 04.08.2023

Time: 10.00 a.m.

Venue: NPRGI Indoor Auditorium

## Organized By

Women Development Cell NPR College of Engineering & Technology,

NPR Nagar, Natham.

1. C. Kannike ParameshNo

2,8. PRISCH MARY

MERGISA

IQAC PRINCIPAL COORDINATOR DI.B.MAROTHU KANNAN, ME., Ph.L.,