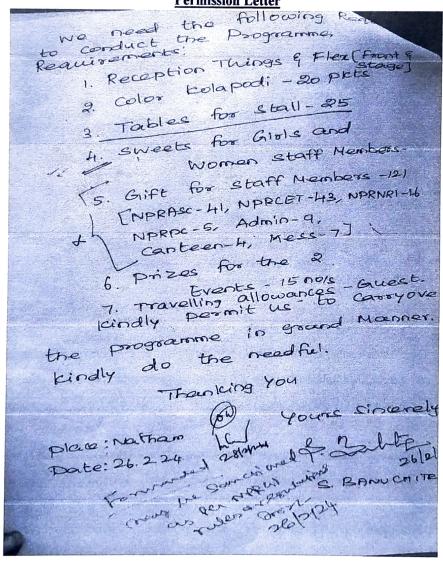

## Permission Letter

From

The Co-ordinator,
Whomen Development cell,
NOR Group of Institutions,
Natham

To: The Chief Administrative officer, NPR Group of Institutions, Natham.

- Respected sir,

  Subi- Seeking permission to conduct

  Nomen Empowerment Programme- reg!.

  This is to kindly inform you

  that, which have planned to conduct

  "Nomen Empowerment Programme" for

  Our NPRGI Girls on A8.23 at 11 am

  Mrs. S. Arumathi, TAS. Joint Controller,

  Ninistry of Communications, Govt of

  India is the Chiefauest for the

  Programme. We need the following

  Requirement. to conduct the
  - 1. NPRGI- open Air Auditorium.
  - 2. Mic Arrangement
  - 3. Remuneration Amount Falo, 000

P.T. 0

COLLEGE OF ENGINEERING & TECHNOLOGY (AUTONOMOUS)

Approved by AICTE, New Delhi & Affiliated to Anna University, Chennal | Accredited by NAAC with 'A' GRADE Recognized by UGC under 2 (f) | 50 9001:2015 Certified | Web: www.nprcolleges.org | E-Mail: nproetprincipal@nprcolleges.org NPR Nagar, Natham - 624 401, Dindigul Dist, Tamil Nadu. Ph: 04544 - 246500, 501, 502.

## **Permission Letter**

| 4. Momento & strawl.  5. Gruest Room on 4.8.23 [Morning]                                                                                                                                                                                                                                                                                                                                                                                                                                                                                                                                                                                                                                                                                                                                                                                                                                                                                                                                                                                                                                                                                                                                                                                                                                                                                                                                                                                                                                                                                                                                                                                                                                                                                                                                                                                                                                                                                                                                                                                                                                                                      |
|-------------------------------------------------------------------------------------------------------------------------------------------------------------------------------------------------------------------------------------------------------------------------------------------------------------------------------------------------------------------------------------------------------------------------------------------------------------------------------------------------------------------------------------------------------------------------------------------------------------------------------------------------------------------------------------------------------------------------------------------------------------------------------------------------------------------------------------------------------------------------------------------------------------------------------------------------------------------------------------------------------------------------------------------------------------------------------------------------------------------------------------------------------------------------------------------------------------------------------------------------------------------------------------------------------------------------------------------------------------------------------------------------------------------------------------------------------------------------------------------------------------------------------------------------------------------------------------------------------------------------------------------------------------------------------------------------------------------------------------------------------------------------------------------------------------------------------------------------------------------------------------------------------------------------------------------------------------------------------------------------------------------------------------------------------------------------------------------------------------------------------|
| h Reception things                                                                                                                                                                                                                                                                                                                                                                                                                                                                                                                                                                                                                                                                                                                                                                                                                                                                                                                                                                                                                                                                                                                                                                                                                                                                                                                                                                                                                                                                                                                                                                                                                                                                                                                                                                                                                                                                                                                                                                                                                                                                                                            |
| 7. Breakfast - 2 Nos, Lunch - 3 Nos permission                                                                                                                                                                                                                                                                                                                                                                                                                                                                                                                                                                                                                                                                                                                                                                                                                                                                                                                                                                                                                                                                                                                                                                                                                                                                                                                                                                                                                                                                                                                                                                                                                                                                                                                                                                                                                                                                                                                                                                                                                                                                                |
| Hence, we request your, to                                                                                                                                                                                                                                                                                                                                                                                                                                                                                                                                                                                                                                                                                                                                                                                                                                                                                                                                                                                                                                                                                                                                                                                                                                                                                                                                                                                                                                                                                                                                                                                                                                                                                                                                                                                                                                                                                                                                                                                                                                                                                                    |
| conduct the Programme Kindly                                                                                                                                                                                                                                                                                                                                                                                                                                                                                                                                                                                                                                                                                                                                                                                                                                                                                                                                                                                                                                                                                                                                                                                                                                                                                                                                                                                                                                                                                                                                                                                                                                                                                                                                                                                                                                                                                                                                                                                                                                                                                                  |
| do the needful.                                                                                                                                                                                                                                                                                                                                                                                                                                                                                                                                                                                                                                                                                                                                                                                                                                                                                                                                                                                                                                                                                                                                                                                                                                                                                                                                                                                                                                                                                                                                                                                                                                                                                                                                                                                                                                                                                                                                                                                                                                                                                                               |
| Thanking your Sincerely,                                                                                                                                                                                                                                                                                                                                                                                                                                                                                                                                                                                                                                                                                                                                                                                                                                                                                                                                                                                                                                                                                                                                                                                                                                                                                                                                                                                                                                                                                                                                                                                                                                                                                                                                                                                                                                                                                                                                                                                                                                                                                                      |
| Diate.                                                                                                                                                                                                                                                                                                                                                                                                                                                                                                                                                                                                                                                                                                                                                                                                                                                                                                                                                                                                                                                                                                                                                                                                                                                                                                                                                                                                                                                                                                                                                                                                                                                                                                                                                                                                                                                                                                                                                                                                                                                                                                                        |
| Date: 25.7.23 1. Numing priceipal                                                                                                                                                                                                                                                                                                                                                                                                                                                                                                                                                                                                                                                                                                                                                                                                                                                                                                                                                                                                                                                                                                                                                                                                                                                                                                                                                                                                                                                                                                                                                                                                                                                                                                                                                                                                                                                                                                                                                                                                                                                                                             |
| NITRASC S. BANU CHITRA                                                                                                                                                                                                                                                                                                                                                                                                                                                                                                                                                                                                                                                                                                                                                                                                                                                                                                                                                                                                                                                                                                                                                                                                                                                                                                                                                                                                                                                                                                                                                                                                                                                                                                                                                                                                                                                                                                                                                                                                                                                                                                        |
| I Bocolypel (10) of a Thing to the form law to the second |
| 10 . 393 S. Kahafi 23 (D. Kahafi 23 (D. Kahafi 23 (D. Kahafi 23)                                                                                                                                                                                                                                                                                                                                                                                                                                                                                                                                                                                                                                                                                                                                                                                                                                                                                                                                                                                                                                                                                                                                                                                                                                                                                                                                                                                                                                                                                                                                                                                                                                                                                                                                                                                                                                                                                                                                                                                                                                                              |
| inp B. Poj                                                                                                                                                                                                                                                                                                                                                                                                                                                                                                                                                                                                                                                                                                                                                                                                                                                                                                                                                                                                                                                                                                                                                                                                                                                                                                                                                                                                                                                                                                                                                                                                                                                                                                                                                                                                                                                                                                                                                                                                                                                                                                                    |
| INPR GROUP OF INSTITUTIONS                                                                                                                                                                                                                                                                                                                                                                                                                                                                                                                                                                                                                                                                                                                                                                                                                                                                                                                                                                                                                                                                                                                                                                                                                                                                                                                                                                                                                                                                                                                                                                                                                                                                                                                                                                                                                                                                                                                                                                                                                                                                                                    |
| College Hame. NPR & SC                                                                                                                                                                                                                                                                                                                                                                                                                                                                                                                                                                                                                                                                                                                                                                                                                                                                                                                                                                                                                                                                                                                                                                                                                                                                                                                                                                                                                                                                                                                                                                                                                                                                                                                                                                                                                                                                                                                                                                                                                                                                                                        |
| Letter Boto: 1154 25/22                                                                                                                                                                                                                                                                                                                                                                                                                                                                                                                                                                                                                                                                                                                                                                                                                                                                                                                                                                                                                                                                                                                                                                                                                                                                                                                                                                                                                                                                                                                                                                                                                                                                                                                                                                                                                                                                                                                                                                                                                                                                                                       |
| Signature                                                                                                                                                                                                                                                                                                                                                                                                                                                                                                                                                                                                                                                                                                                                                                                                                                                                                                                                                                                                                                                                                                                                                                                                                                                                                                                                                                                                                                                                                                                                                                                                                                                                                                                                                                                                                                                                                                                                                                                                                                                                                                                     |