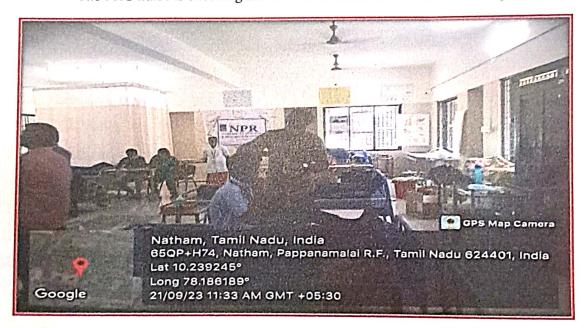

the values of social responsibility and teamwork among the participants. Fifty-three units of blood were donated by the college students.

NSS Program Officer

G. SUNDARARAJAN

OF EHGO

N.P.R. College of Engineering & Technolog Natham, Dindigul (Dt) - 624 401

Principal



# COLLEGE OF ENGINEERING & TECHNOLOGY (AN AUTONOMOUS)



Approved by AICTE, New Delhi B. Affiliated to Anna University, Chennal | Accredited by NAAC WITH 'A' GRADE Recognized by UGC under 2 (f) | 150 9001:2015 Certified | Webi www.npr.cet.org | E Mail: nprcetprincipal@nprcelleges.org NPR Nagar, Natham - 624-601, Dindigut Dist, Tamit Nadu. Ph. 04544 - 246500, 501, 502.

National Service Scheme (NSS) Unit No.1281 - Blood Donation Camp - Photo Gallery



The PHC nurse is checking the volunteers before blood donation camp.



NSS volunteers are donating blood at the blood donation camp.

G. SUNDARARH JAN

HATHAM CONTRACTOR

Principal
N.P.R. College of Engineering & Technolog
Natham, Dindigul (Dt) - 624 401

Principal





COLLEGE OF ENGINEERING & TECHNOLOGY (AN AUTONOMOUS)

Approved by AICTE, New Delhi & Affiliated to Anna University, Chennail Accredited by NAAC WITH 'A' GRADE Recognized by UGC under 2(f) (150 9001 2015 Certified | Web. www.nprcet.org | E-Mail. nprcetprincipal@nprcolleges.org NPR Nagar, Natham - 624 401, Dindigul Dist, Tamil Nadu. Ph. 04544 - 246500, 501, 502

National Service Scheme (NSS) Unit No.1281 - Blood Donation Camp Participants list

| S.No | Name of the Student            | Reg. / Roll No. | Year of study | Branch of<br>Study | Signature   |
|------|--------------------------------|