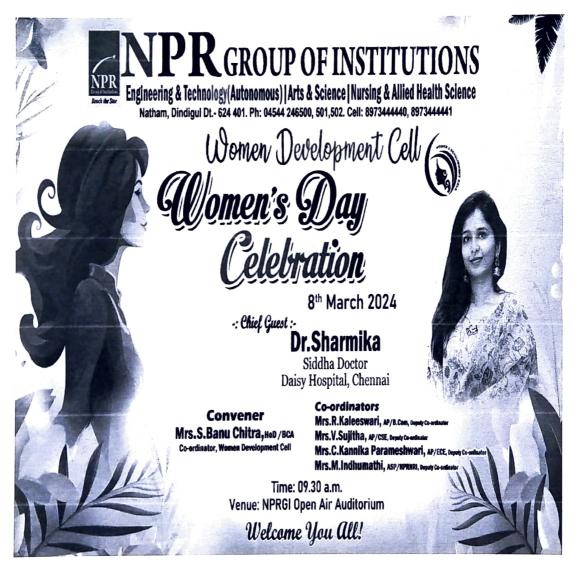

## Women Development Cell Report of Cyber Crime Awareness Programme

NPRCET/OFF/REF.NO: C27/2023-24

Date: 19.02.2024

### CIRCULAR

This is to inform to all the heads that the women development cell organize a Cyber Crime Awareness Programme for girl student, on 20.02.2024, 10.00.a.m in NPRGI Auditorium. Heads are requested to inform the girl students to attend the programme without fail.

## Cyber Crime Awareness Programme

Co-ordinators

Mrs.R.Kaleeswari, AP/B.Com, Deputy Co-ordinator
Mrs.V.Sujitha, AP/CSE, Deputy Co-ordinator
Mrs.C.Kannika Parameshwari, AP/ECE, Deputy Co-ordinator

Mrs.M.Indhumathi, ASP/NPRNRI, Deputy Co-ordinator