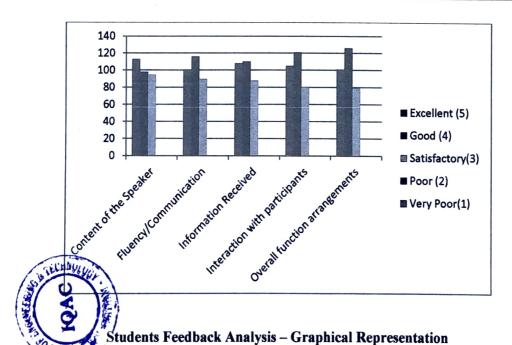

## **Student's Feedback Analysis**

**Total Number of Participants: 129** 

| S.No. | Description               | Excellent | Good | Fair | Poor | Very<br>Poor |
|-------|---------------------------|-----------|------|------|------|--------------|
| 1     | Programme Content         | 121       | 5    | 3    | 0    | 0            |
| 2     | Knowledge Gaining         | 120       | 5    | 4    | 0    | 0            |
| 3     | Interaction with students | 119       | 5    | 5    | 0    | 0            |
| 4     | Communication             | 122       | 4    | 3    | 0    | 0            |
| 5     | Relevance to the Topic    | 124       | 3    | 2    | 0    | 0            |