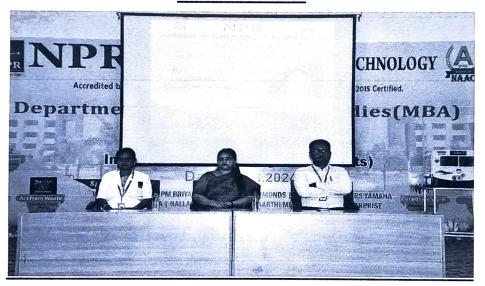

## Women Development Cell

Report for "Self-SHE"

The Programme for Empowering Women from All Walks of Life

Photo Gallery

Chief guest and WDC coordinators on the dias

Chief Guest Address by Mrs. S. Arul Mathi., IAS, Joint Controller, Ministry of Communications, Govt of India.

Mrs. S. Arul Mathi, IAS, Joint Controller, Ministry of Communications, Government of India, presided over the function. She motivated the students to foster self-confidence to achieve their goals during her address. She emphasised the importance of approaching challenges with a positive mindset. Drawing from her personal experiences, she shared valuable insights. She also encouraged students to carve out their own identities in a competitive world, stressing the significance of safety in all situations. Lastly, she offered guidance on nurturing relationships with parents and navigating a path to success in life.