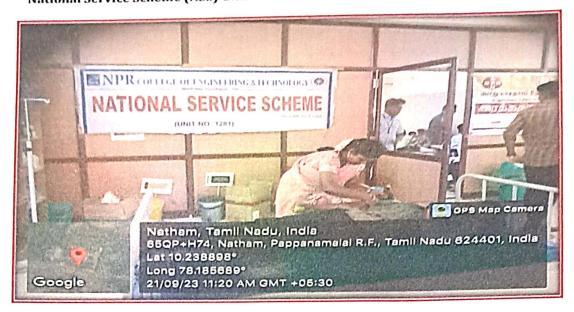

to community service. The event was a significant success, reinforcing the values of social responsibility and teamwork among the participants. Fifty-three units of blood were donated by the college students.

NSS Program Officer

G. SUNDARARAJAN

OF EHGO

N.P.R. College of Engineering & Technolog Natham, Dindigul (Dt) - 624 401

Principal



# COLLEGE OF ENGINEERING & TECHNOLOGY (AN AUTONOMOUS)



Approved by AICTE, New Delhi B. Affiliated to Anna University, Chennal | Accredited by NAAC WITH 'A' GRADE Recognized by UGC under 2 (f) | 150 9001:2015 Certified | Webi www.npr.cet.org | E Mail: nprcetprincipal@nprcelleges.org NPR Nagar, Natham - 624-601, Dindigut Dist, Tamit Nadu. Ph. 04544 - 246500, 501, 502.

National Service Scheme (NSS) Unit No.1281 - Blood Donation Camp - Photo Gallery



The PHC nurse is checking the volunteers before blood donation camp.



NSS volunteers are donating blood at the blood donation camp.

G. SUNDARARH JAN

HATHAM CONTRACTOR

Principal
N.P.R. College of Engineering & Technolog
Natham, Dindigul (Dt) - 624 401

Principal





COLLEGE OF ENGINEERING & TECHNOLOGY (AN AUTONOMOUS)

Approved by AICTE, New Delhi & Affiliated to Anna University, Chennail Accredited by NAAC WITH 'A' GRADE Recognized by UGC under 2(f) (150 9001 2015 Certified | Web. www.nprcet.org | E-Mail. nprcetprincipal@nprcolleges.org NPR Nagar, Natham - 624 401, Dindigul Dist, Tamil Nadu. Ph. 04544 - 246500, 501, 502

National Service Scheme (NSS) Unit No.1281 - Blood Donation Camp Participants list

| S.No | Name of the Student            | Reg. / Roll No. | Year of study | Bran