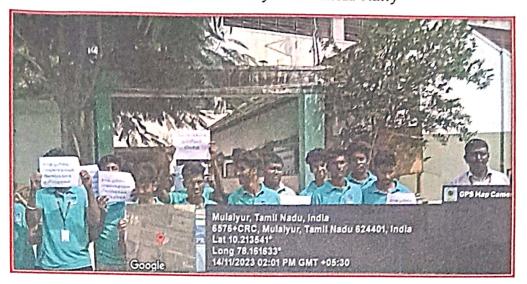

s, emphasizing the need for regular checkups and healthy habits. The event successfully involved the local community in adopting healthier practices. The rally concluded with a vote of thanks from Mr. G. Sundararajan.

NSS Program Officer

G. SUNDARARAJAN

NATHAM CON A 200

Principal

Di.R.Maruthu Kannan, Mr., Ph.D.,

Principal

MPR College of Engineering and Technology Natham, Dindigut Dtl-524 401



# COLLEGE OF ENGINEERING & TECHNOLOGY



Approved by AICTE, New Delhi & Affiliated to Anna University, Chennal | Accredited by NAAC WITH 'A' GRADE Recognized by UGC under 2 (f) | ISO 9001-2015 Certified | Web: www.nprcet.org | E-Mail: nprcetprincipal@nprcolleges.org NPR Nagar; Natham - 626-601, Dindigut Dist, Tarnit Nadu. Ph. 04546 - 246500, 501, 502

### World Diabetes Day -Awareness Rally



Our NSS Volunteers and students World Diabetes Day -Awareness Rally atour adopted village Mulaiyur near Mulaiyur High school



NSS Volunteers and Students - World Diabetes Day Awareness Rally at Mulaiyur

NSS Program Officer G. SUNDARA RAJAN



Principal
Dr.R MARSTHU KANNAN, MS. Ph.D.,
Principal
Fire College of Engineering and Technology
Rathern, Budget(19) 524 401



# COLLEGE OF ENGINEERING & TECHNOLOGY (AN AUTONOMOUS) Approved by AICTE, New Delhi & Athiliated to Anna University, Chennal). Accredited by NAAC WITH 'A' GRADE Recognized by UGC under 2 (f) 1:50 9001 2015 Certified | Web. www.nortet.org.1 t. Mail: npreetprincipal@norcolleges.org. NPR Nagar. Natham - 624 401. Directional Direct. Tamist Nadu. Pr. 04544 - 246500. 501. 502



### World Diabetes Day -Awareness Rally at Adopted