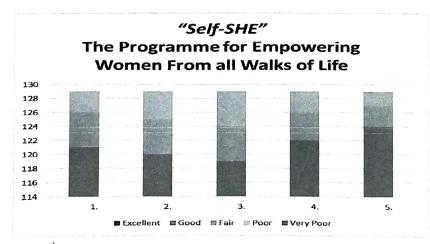

## **Student's Feedback Analysis**

**Total Number of Participants: 129** 

| S.No. | Description               | Excellent | Good | Fair | Poor | Very<br>Poor |
|-------|---------------------------|-----------|------|------|------|--------------|
| 1     | Programme Content         | 121       | 5    | 3    | 0    | 0            |
| 2     | Knowledge Gaining         | 120       | 5    | 4    | 0    | 0            |
| 3     | Interaction with students | 119       | 5    | 5    | 0    | 0            |
| 4     | Communication             | 122       | 4    | 3    | 0    | 0            |
| 5     | Relevance to the Topic    | 124       | 3    | 2    | 0    | 0            |