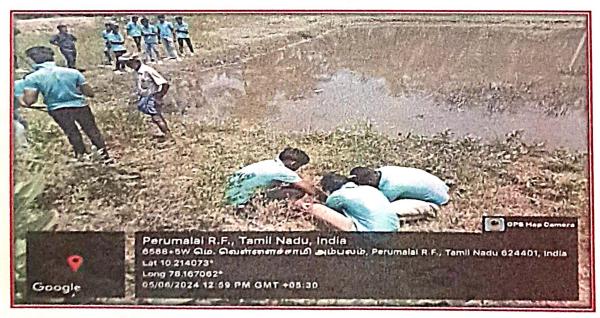

G. Sundararajan thanked the participants, emphasizing the importance of nurturing the planted saplings for a healthier environment.

NSS Program Officer

HATHAM CONTRACTOR

Principal

DLR MARUTHU KANNAN, ME, Ph.D.,
Principal
MPR College of Engineering and TechnoloNatharu, Dendering



### COLLEGE OF ENGINEERING & TECHNOLOGY

NBA Accredited (B.E. - CSE, ECE, EEE & Mechanical Engg.) | Accredited by NAAC with 'A' Grade | Recognized by UGC under 2 (1) ISO 9001:2015 Certified | Approved by All India Council for Technical Education, New Delhi | Affiliated to Anna University ,Chennal













### World Environment Day -Sapling Plantation at Our Adopted Village On 05.06.2024



Our NSS Volunteers Sapling at Mulaiyur Village Rain Water Harvesting Pond on 05.06.2024 for World Environment Day.



Our NSS Volunteers Sapling at Mulaiyur Village Rain Water Harvesting Pond on 05.06.2024 for World Environment Day

MSS Program Officer
G. SUNDARARAJAN



Principal

Dr.R.MARUTHU KANNAN, ME.,Ph.D.,

Principal

NPR College of Engineering and Technology

Ratham, Dindigul[Dt]-624 401



### ING & TECHNOLOGY **COLLEGE OF**

(AUTONOMOUS)

NBA Accredited (B.E. - CSE, ECE, EEE & Mechanical Engg.) | Accredited by NAAC with 'A' Grade | Recognized by UGC under 2 (1) ISO 9001:2015 Certified | Approved by All India Council for Technical Education, New Delhi | Affiliated to Anna University , Chennal



### World Environment Day -Sapling Plantation at Our Adopted Village On 05.06.2024



Our NSS volunteers planted saplings at the Mulaiyur Village Rainwater Harvesting Pond on 05.06.2024, in observance o