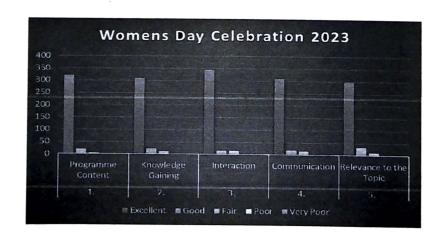

## **Student's Feedback Analysis**

**Total Number of Participants: 129** 

| S.No. | Description               | Excellent | Good | Fair | Poor | Very<br>Poor |
|-------|---------------------------|-----------|------|------|------|--------------|
| 1     | Programme Content         | 121       | 5    | 3    | 0    | 0            |
| 2     | Knowledge Gaining         | 120       | 5    | 4    | 0    | 0            |
| 3     | Interaction with students | 119       | 5    | 5    | 0    | 0            |
| 4     | Communication             | 122       | 4    | 3    | 0    | 0            |
| 5     | Relevance to the Topic    | 124       | 3    | 2    | 0    | 0            |