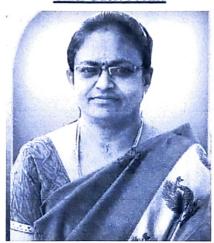

## Resource person's profile

Mrs. S. Arul Mathi., IAS. Joint Controller, Ministry of Communications, Govt of India.

She completed her schooling, 1-5th, in Government Aided School, 6-10 in Tamilway Government Girls High School, Palani and 11-12 in Annamalaiyar Girls High School Dindigul.

She has studied, BSc., Computer science in Bharatiyar University, Coimbatore and MBA HR Management in Anna University Chennai

### Work Experience are

2004-06, Software engineer in HP

2006 Worked as a Labour Inspector in TN govt

2007 Director in Rural Development TN Govt

2008-09 All India service and worked in various States in India M.P, U.P, Haryana, Karnataka, Andaman and Nicobar Islands, TamilNadu.