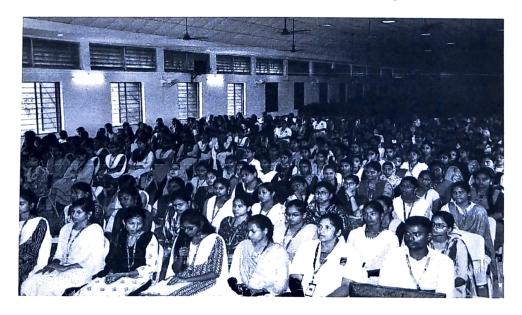

## Women Development Cell

Report for "Self-SHE"

The Programme for Empowering Women from All Walks of Life

Photo Gallery

Chief guest and WDC coordinators on the dias

Chief Guest Address by Mrs. S. Arul Mathi., IAS, Joint Controller, Ministry of Communications, Govt of India.

## The Programme for Empowering Women from All Walks of Life **Summary Report**

Women Development Cell of NPR College of Engineering & Technology organized a Programme a "Self-SHE"- The Programme for Empowering Women from all Walks of Life on 04.08.2023. The students from all the departments participated in the programme.