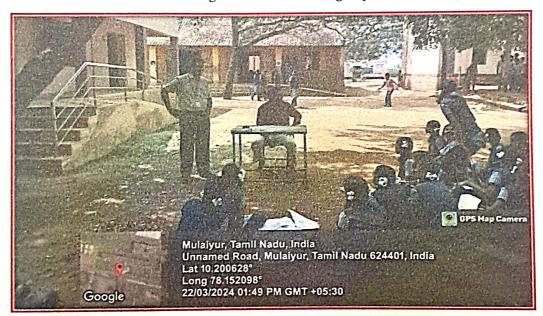

## Women Development Cell

Report for "Self-SHE"

The Programme for Empowering Women from All Walks of Life

Photo Gallery

Chief guest and WDC coordinators on the dias

Chief Guest Address by Mrs. S. Arul Mathi., IAS, Joint Controller, Ministry of Communications, Govt of India.