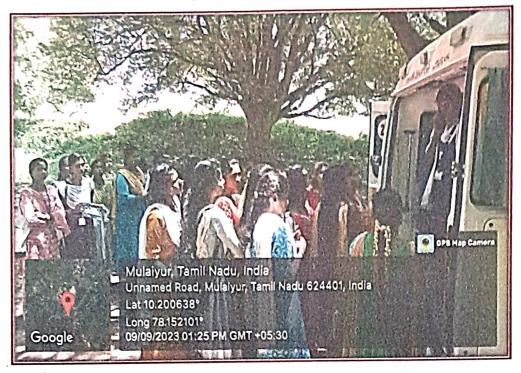

## Women Development Cell

Report for "Self-SHE"

The Programme for Empowering Women from All Walks of Life

Photo Gallery

Chief guest and WDC coordinators on the dias

Chief Guest Address by Mrs. S. Arul Mathi., IAS, Joint Controller, Ministry of Communications, Govt of India.