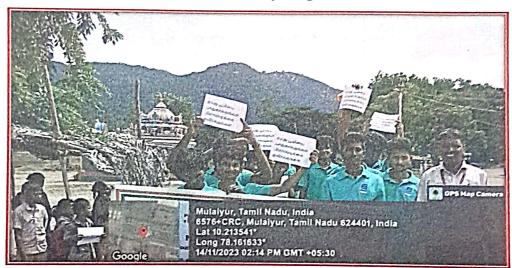

healthier practices. The rally concluded with a vote of thanks from Mr. G. Sundararajan.

NSS Program Officer

G. SUNDARARAJAN

NATHAM CON A 200

Principal

Di.R.Maruthu Kannan, Mr., Ph.D.,

Principal

MPR College of Engineering and Technology Natham, Dindigut Dtl-524 401



# COLLEGE OF ENGINEERING & TECHNOLOGY



Approved by AICTE, New Delhi & Affiliated to Anna University, Chennal | Accredited by NAAC WITH 'A' GRADE Recognized by UGC under 2 (f) | ISO 9001-2015 Certified | Web: www.nprcet.org | E-Mail: nprcetprincipal@nprcolleges.org NPR Nagar; Natham - 626-601, Dindigut Dist, Tarnit Nadu. Ph. 04546 - 246500, 501, 502

### World Diabetes Day -Awareness Rally



Our NSS Volunteers and students World Diabetes Day -Awareness Rally atour adopted village Mulaiyur near Mulaiyur High school



NSS Volunteers and Students - World Diabetes Day Awareness Rally at Mulaiyur

NSS Program Officer G. SUNDARA RAJAN



Principal
Dr.R MARSTHU KANNAN, MS. Ph.D.,
Principal
Fire College of Engineering and Technology
Rathern, Budget(19) 524 401



# COLLEGE OF ENGINEERING & TECHNOLOGY (AN AUTONOMOUS) Approved by AICTE, New Delhi & Athiliated to Anna University, Chennal). Accredited by NAAC WITH 'A' GRADE Recognized by UGC under 2 (f) 1:50 9001 2015 Certified | Web. www.nortet.org.1 t. Mail: npreetprincipal@norcolleges.org. NPR Nagar. Natham - 624 401. Directional Direct. Tamist Nadu. Pr. 04544 - 246500. 501. 502



### World Diabetes Day -Awareness Rally at Adopted village Mulaiyur – Participants List

| S/N | Name of the Student     | Reg. / Roll No. | Branch<br>& Year | Signature      |
|-