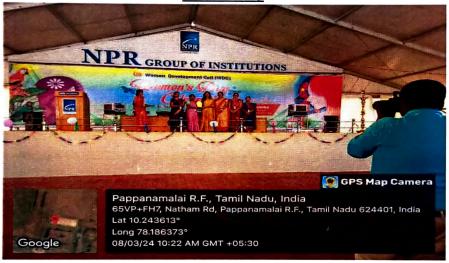

## Women Development Cell

Report for "Self-SHE"

The Programme for Empowering Women from All Walks of Life

Photo Gallery

Chief guest and WDC coordinators on the dias

Chief Guest Address by Mrs. S. Arul Mathi., IAS, Joint Controller, Ministry of Communications, Govt of India.