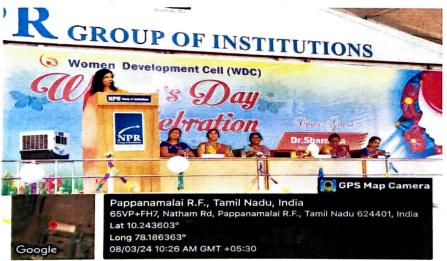

## Women Development Cell

Report for "Self-SHE"

The Programme for Empowering Women from All Walks of Life

Photo Gallery

Chief guest and WDC coordinators on the dias

Chief Guest Address by Mrs. S. Arul Mathi., IAS, Joint Controller, Ministry of Communications, Govt of India.