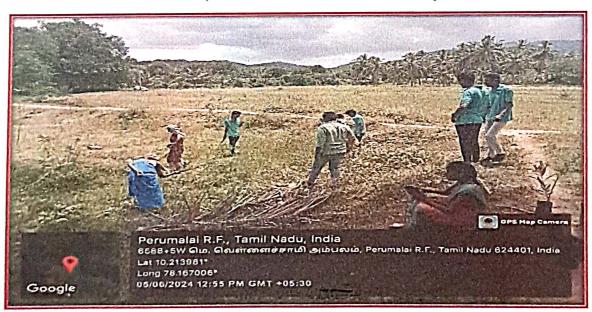

ng at Mulaiyur Village Rain Water Harvesting Pond on 05.06.2024 for World Environment Day

MSS Program Officer
G. SUNDARARAJAN



Principal

Dr.R.MARUTHU KANNAN, ME.,Ph.D.,

Principal

NPR College of Engineering and Technology

Ratham, Dindigul[Dt]-624 401



### ING & TECHNOLOGY **COLLEGE OF**

(AUTONOMOUS)

NBA Accredited (B.E. - CSE, ECE, EEE & Mechanical Engg.) | Accredited by NAAC with 'A' Grade | Recognized by UGC under 2 (1) ISO 9001:2015 Certified | Approved by All India Council for Technical Education, New Delhi | Affiliated to Anna University , Chennal



### World Environment Day -Sapling Plantation at Our Adopted Village On 05.06.2024



Our NSS volunteers planted saplings at the Mulaiyur Village Rainwater Harvesting Pond on 05.06.2024, in observance of World Environment Day.



Our NSS volunteers planted saplings and cleaned the Rainwater Harvesting Pond at Mulaiyur Village on 05.06.2024, in observance of World Environment Day.

SUNDARARAJON



Principal

DLR MARUTHU KANKAN, MELPLO, Principal

MPR College of Bighteering and Technolom Rathem, Dindiguintians on



## COLLEGE OF ENGINEERING & TECHNOLOGY (AUTONOMOUS) NBA Accredited (B.E. - CSE, ECE, EEE & Mechanical Engg.) | Accredited by NAAC with 'A' Grade | Recognized by UGC under 2 (!)

150 9001:2015 Certified | Approved by All India Council for Technical Education, New Delhi | Alfiliated to Anna University , Chennal













### World Environment Day at our adopted village on 05.06.2024 Participants list

| S/N | Name of the Student | Reg. / Roll No. | Branch /Year | Signature      |
|-----|---------------