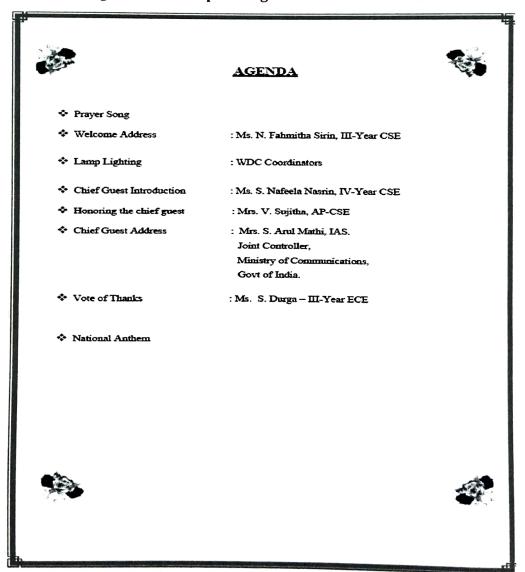

### Agenda

Tamil Thaai Vazhathu

Welcome Address

: Ms. S. Harini, IV Year-ECE

Introducing the Chief Guest

: Ms. S. Yazhini, IV Year-CIVIL

Honouring the Chief Guest

: Mrs. V. Sujitha, AP-CSE

**Chief Guest Address** 

: Mrs. B. Guna Sundari,

Inspector of Police,

Cyber Crime Wing,

Dindigul

Students' interaction session

Vote of Thanks

: Ms. S. Durga, III Year-ECE

National Anthem

ecognised by UGC under 2 (f) | ISO 9001:2015 Certified | Web: www.nprcolleges.org | L-Mail: nprostprincipal@nprcolleges. NPR Nagar, Natham - 624 401, Dindigul Dist, Tamil Nadu. Ph: 04544 - 246500, 501, 502. ed by UGC under 2 (f) | ISO 9001:2015 Certified | Web: