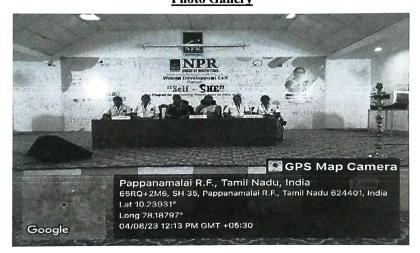

## Women Development Cell

Report for "Self-SHE"

The Programme for Empowering Women from All Walks of Life

Photo Gallery

Chief guest and WDC coordinators on the dias

Chief Guest Address by Mrs. S. Arul Mathi., IAS, Joint Controller, Ministry of Communications, Govt of India.