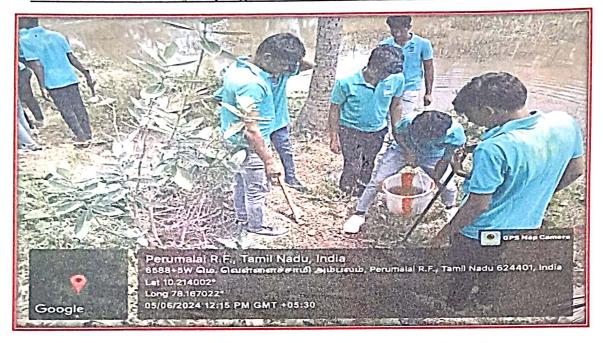

Our NSS Volunteers Sapling at Mulaiyur Village Rain Water Harvesting Pond on 05.06.2024 for World Environment Day.



Our NSS Volunteers Sapling at Mulaiyur Village Rain Water Harvesting Pond on 05.06.2024 for World Environment Day

MSS Program Officer
G. SUNDARARAJAN



Principal

Dr.R.MARUTHU KANNAN, ME.,Ph.D.,

Principal

NPR College of Engineering and Technology

Ratham, Dindigul[Dt]-624 401



### ING & TECHNOLOGY **COLLEGE OF**

(AUTONOMOUS)

NBA Accredited (B.E. - CSE, ECE, EEE & Mechanical Engg.) | Accredited by NAAC with 'A' Grade | Recognized by UGC under 2 (1) ISO 9001:2015 Certified | Approved by All India Council for Technical Education, New Delhi | Affiliated to Anna University , Chennal



### World Environment Day -Sapling Plantation at Our Adopted Village On 05.06.2024



Our NSS volunteers planted saplings at the Mulaiyur Village Rainwater Harvesting Pond on 05.06.2024, in observance of World Environment Day.



Our NSS volunteers planted saplings and cleaned the Rainwater Harvesting Pond at Mulaiyur Village on 05.06.2024, in observance of World Environment Day.

SUNDARARAJON



Principal

DLR MARUTHU KANKAN, MELPLO, Principal

MPR College of Bighteering and Technolom Rathem, Dindiguintians on



## COLLEGE OF ENGINEERING & TECHNOLOGY (AUTONOMOUS) NBA Accredited (B.E. - CSE, ECE, EEE & Mechanical Engg.) | Accredited by NAAC with 'A' Grade | Recognized by UGC under 2 (!)

150 9001:2015 Certified | Approved by All India Council for Technical Education, New Delhi | Alfiliated to Anna University , Chennal













### World Environment Day at our adopted