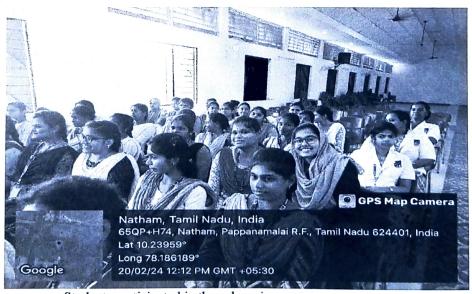

## Women Development Cell

Report for "Self-SHE"

The Programme for Empowering Women from All Walks of Life

Photo Gallery

Chief guest and WDC coordinators on the dias

Chief Guest Address by Mrs. S. Arul Mathi., IAS, Joint Controller, Ministry of Communications, Govt of India.