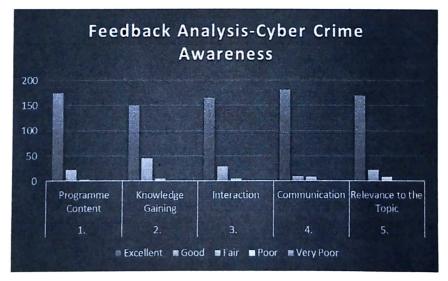

## **Student's Feedback Analysis**

**Total Number of Participants: 129** 

| S.No. | Description               | Excellent | Good | Fair | Poor | Very<br>Poor |
|-------|---------------------------|-----------|------|------|------|--------------|
| 1     | Programme Content         | 121       | 5    | 3    | 0    | 0            |
| 2     | Knowledge Gaining         | 120       | 5    | 4    | 0    | 0            |
| 3     | Interaction with students | 119       | 5    | 5    | 0    | 0            |
| 4     | Communication             | 122       | 4    | 3    | 0    | 0            |
| 5     | Relevance to the Topic    | 124       | 3    | 2    | 0    | 0            |