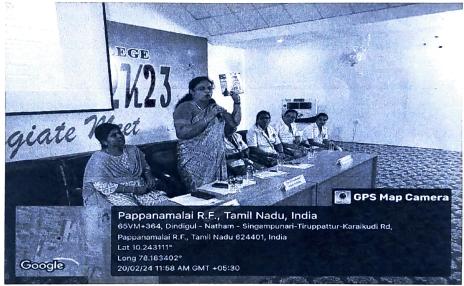

## Women Development Cell

Report for "Self-SHE"

The Programme for Empowering Women from All Walks of Life

Photo Gallery

Chief guest and WDC coordinators on the dias

Chief Guest Address by Mrs. S. Arul Mathi., IAS, Joint Controller, Ministry of Communications, Govt of India.