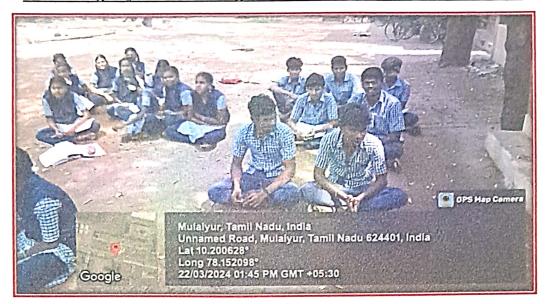

## Women Development Cell

Report for "Self-SHE"

The Programme for Empowering Women from All Walks of Life

Photo Gallery

Chief guest and WDC coordinators on the dias

Chief Guest Address by Mrs. S. Arul Mathi., IAS, Joint Controller, Ministry of Communications, Govt of India.