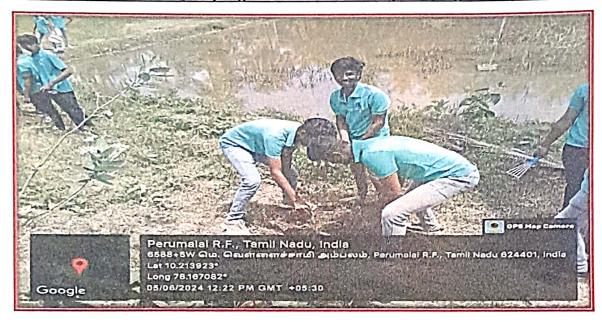

were distributed to promote sustainable practices.

The event concluded with a ceremony where Mr. Veluchamy V and Mr. G. Sundararajan thanked the participants, emphasizing the importance of nurturing the planted saplings for a healthier environment.

NSS Program Officer

HATHAM CONTRACTOR

Principal

DLR MARUTHU KANNAN, ME, Ph.D.,
Principal
MPR College of Engineering and TechnoloNatharu, Dendering



### COLLEGE OF ENGINEERING & TECHNOLOGY

NBA Accredited (B.E. - CSE, ECE, EEE & Mechanical Engg.) | Accredited by NAAC with 'A' Grade | Recognized by UGC under 2 (1) ISO 9001:2015 Certified | Approved by All India Council for Technical Education, New Delhi | Affiliated to Anna University ,Chennal













### World Environment Day -Sapling Plantation at Our Adopted Village On 05.06.2024



Our NSS Volunteers Sapling at Mulaiyur Village Rain Water Harvesting Pond on 05.06.2024 for World Environment Day.



Our NSS Volunteers Sapling at Mulaiyur Village Rain Water Harvesting Pond on 05.06.2024 for World Environment Day

MSS Program Officer
G. SUNDARARAJAN



Principal

Dr.R.MARUTHU KANNAN, ME.,Ph.D.,

Principal

NPR College of Engineering and Technology

Ratham, Dindigul[Dt]-624 401



### ING & TECHNOLOGY **COLLEGE OF**

(AUTONOMOUS)

NBA Accredited (B.E. - CSE, ECE, EEE & Mechanical Engg.) | Accredited by NAAC with 'A' Grade | Recognized by UGC under 2 (1) ISO 9001:2015 Certified | Approved by All India Council for Technical Education, New Delhi | Affiliated to Anna University , Chennal



### World Environment Day -Sapling Plantation at Our Adopted Village On 05.06.2024