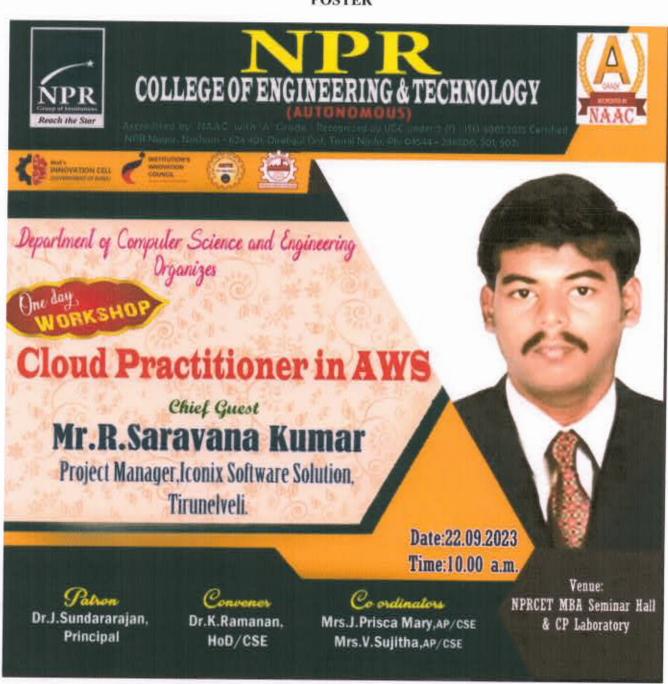

### INTELLECTUAL PROPERTY RIGHTS (IPR) CELL

Webinar on "My Story- Motivational Session by Successful Startup Founder"

**POSTER** 

## CRITERION 3 – RESEARCH, INNOVATIONS AND EXTENSION 3.3 INNOVATION ECOSYSTEM

Metric 3.3.2 Details of Workshops/Seminars conducted on Intellectual Property Rights (IPR), Research Methodology, Entrepreneurship and Skill Development during the year 2023-2024

| Sl.No | Content                                                                               | Page No   |
|-------|---------------------------------------------------------------------------------------|-----------|
| 1.    | Webinar on My story- Motivational session by successful startup founder (IPR)         | 2-21      |
| 2.    | Online orientation program on Intellectual property Rights (IPR)                      | 22-46     |
| 3.    | World Intellectual Property Day (IPR)                                                 | 47-77     |
| 4.    | Expert talk on Innovating your business model for future success (EDC)                | 78-100    |
| 5.    | Expert talk on Entrepreneur unleashed -A Journey from idea to impact (EDC)            | 101-125   |
| 6.    | HR Connect                                                                            | 126-143   |
| 7.    | HR Connect                                                                            | 144-165   |
| 8.    | Webinar on Role of "AI in Decision Making and Problem Solving"                        | 166-181   |
| 9.    | One day Workshop on Cloud Practitioner in AWS                                         | 182-200   |
| 10.   | HR Connect                                                                            | 201-220   |
| 11.   | Virtual Power Seminar on Campus to Corporate                                          | 221 -238  |
| 12.   | Hand's-on Workshop on "Virtual Lab-An Learner Perspective"                            | 239-257   |
| 13.   | Guest Lecture on "Mobile App Development"                                             | 258-288   |
| 14.   | Hands-on training on "Web App Development"                                            | 289 - 310 |
| 15.   | Webinar on "Current and Future Trends in VLSI Technology"                             | 311 -325  |
| 16.   | Workshop on 'Robotics'                                                                | 326- 345  |
| 17.   | Guest lecture on 'Career opportunities for Evergreen ECE during and after Graduation' | 346- 364  |
| 18.   | Guest Lecture on "Recent Developments in Semiconductor Devices"                       | 365-390   |
| 19.   | Workshop on 'Machining & Weld ability of Armor Grade Steel'                           | 391-408   |
| 20.   | Webinar on 'Bio-Composite Materials"                                                  | 409-433   |
| 21.   | Guest Lecture on 'Essential of Research – Based Learning'                             | 434-456   |
| 22.   | Seminar on Recent Trends in Mechanical Engineering                                    | 457-501   |
| 23.   | 5 days Orientation Program NBA                                                        | 502-519   |
| 24.   | Add on course Excel                                                                   | 520-541   |
| 25.   | Seminar on Financial Literacy on Capital Market/Stock Market & preprogramme your mind | 542-567   |
| 26.   | Intercollegiate Meet to UG Students                                                   | 568-600   |