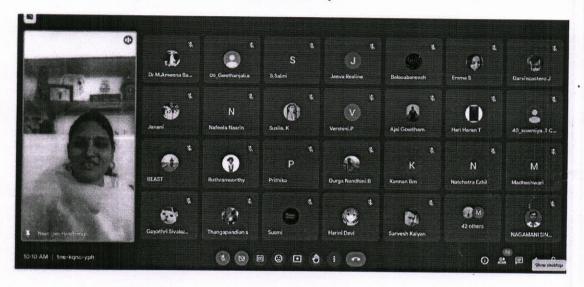

Cell cordially invite you for the

Webinar on "My Story – Motivational Session by Successful Startup Founder"

Date: 29.10.2023

Time: 10.00 A.M.

Mode: Virtual mode

Link: http://meet.google.com/tne-kqnc-yph

### **Participation List**

List of students attended the webinar

| S.NO. | NAME OF THE STUDENT | YEAR / DEPARTMENT |
|-------|---------------------|-------------------|
| 1     | N.Tharun            | IV - EEE          |
| 2     | AishwaryaThenraj    | II-MBA            |
| 3     | R.Navin Raj         | II-MBA            |
| 4     | V. Subathra         | II - MBA          |
| 5     | J.Afrinbanu         | II - MBA          |
| 6     | K.MohammedAathil    | II - MBA          |
| 7     | M. Sowmya           | II - MBA          |
| 8     | A.Aruna             | I - MBA           |
| 9     | S.Madheshwari       | I - MBA           |
| 10    | B. Dharani          | II - MBA          |
| 11    | L.Sweatha           | I -MBA            |
| 12    | S.Kailash           | II MBA            |
| 13    | V.NiloferNisha      | I - MBA           |
| 14    | S.J.Omkumar         | I - MBA           |
| 15    | Y. KalaiSelvam      | II - MBA          |
| 16    | A.Janani            | II - MBA          |
| 17    | S.Gayathri Devi     | II - MBA          |
| 18    | M.Susmitha          | II MBA            |
| 19    | T .Aishwarya        | II - MBA          |
| 20    | S.Gowsalya          | I - MBA           |
| 21    | S.Preetha           | I - MBA           |
| 22    | V.AbuDalha          | I - MBA           |
| 23    | B.DurgaNandhini     | I - MBA           |
| 24    | S.Mathimeenakshi    | II - MBA          |
| 25    | S.Thangapandian     | II - MBA          |
| 26    | N.Mana              | II - MBA          |
| 27    | V.AbuDalha          | II - MBA          |
| 28    | R.Suruthi           | I - MBA           |
| 29    | A.ShameemFathima    | PG STUDENT        |
| 30    | S.Jegatheeswaran    | I - MBA           |
| 31    | K.Susila            | II - MBA          |
| 32    | S.Balasabareesh     | I - MBA           |
| 33    | M.Neeraja           | II MBA            |
| 34    | N.Kiran             | II MBA            |
| 35    | Gopika Mohan        | II - MBA          |
| 36    | P.Prithika          | II - MBA          |
| 37    | S.AbuFernas *       | I - MBA           |