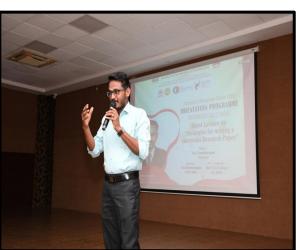

### Webinar on

"My Story- Motivational Session by Successful Startup Founder"

### Organized by

INTELLECTUAL PROPERTY RIGHTS (IPR) CELL

Date

: 29.10.2023

Time

: 10.00 a.m.to 11.00 a.m.

Venue

: Google Meet

### **Resource Person**

Ms. Saranya Suthandra Pandian,

Founder and Director,

Next - Gen Sprouted health mix,

Dindigul.

Co-ordinators

Co-ordinator

Dr. m. Americaniator . 10AC