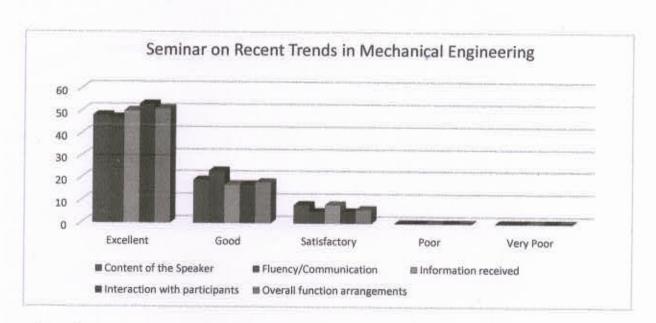

2.

### Department of Mechanical Engineering

### Seminar on Recent Trends in Mechanical Engineering

Feedback Summary

| S/N. | Description                   | Excellent | Good | Satisfactory | Poor | Very<br>Poor |
|------|-------------------------------|-----------|------|--------------|------|--------------|
| 1    | Content of the Speaker        | 48        | 19   | 8            | 0    | 0            |
| 2    | Fluency/Communication         | 47        | 23   | 5            | 0    | 0            |
| 3    | Information received          | 50        | 17   | 8            | 0    | 0            |
| 4    | Interaction with participants | 53        | 17   | 5            | 0    | 0            |
| 5    | Overall function arrangements | 51        | 18   | 6            | 0    | 0            |



Coordinators

Principal

APR College of Engineering & Technol gy

Coordinator - IQAC DER MARUTHU RANNAN, ME.Ph.D.

Principal

Natham. Dindigul (Dt)-624 4de R College of Engineering and Technology Matham, Page: 17:95:2324 401



# COLLEGE OF ENGINEERING & TECHNOLOGY (AUTONOMOUS)



Approved by ARCTE, New Delhi & Affiliated to Anna University, Chennal | Accredited by NAAC with 'A' GRADE Recognized by UGC under 2 (f) | 150 3001:2015 Certified | Web: www.narcolleges.org | E-Mail: narcetprincipal@narcolleges.org | NPR Nagar, Natham - 624 401, Dindigut Dist, Tamil Nadu. Ph. 04544 - 246500, 501, 502.

### Department of Mechanical Engineering

### Seminar on Recent Trends in Mechanical Engineering

Photo Gallery



#### Chief guest during presentation



Chief guest during presentation





Appr