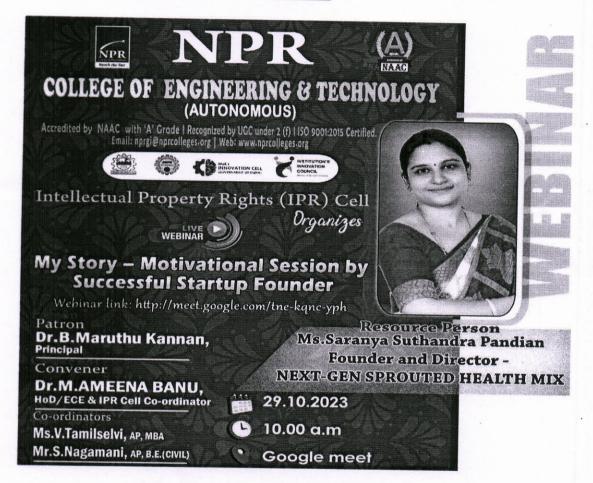

### Webinar on

"My Story- Motivational Session by Successful Startup Founder"

### Organized by

INTELLECTUAL PROPERTY RIGHTS (IPR) CELL

Date

: 29.10.2023

Time

: 10.00 a.m.to 11.00 a.m.

Venue

: Google Meet

### **Resource Person**

Ms. Saranya Suthandra Pandian,

Founder and Director,

Next - Gen Sprouted health mix,

Dindigul.

Co-ordinators

Co-ordinator

Dr. m. Americaniator . 10AC

Cell cordially invite you for the

Webinar on "My Story – Motivational Session by Successful Startup Founder"

Date: 29.10.2023

Time: 10.00 A.M.

Mode: Virtual mode

Link: http://meet.google.com/tne-kqnc-yph

### **Resource Person**

Ms.Saranya Suthandra Pandian, Founder and Director, Next – Gen Sprouted health mix, Dindigul.