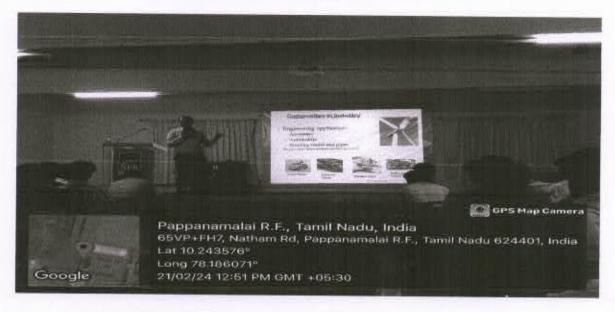

Cell cordially invite you for the

Webinar on "My Story – Motivational Session by Successful Startup Founder"

Date: 29.10.2023

Time: 10.00 A.M.

Mode: Virtual mode

Link: http://meet.google.com/tne-kqnc-yph