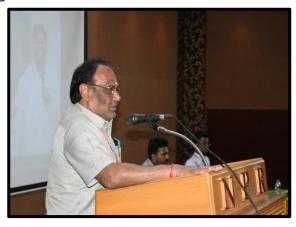

### Webinar on

"My Story- Motivational Session by Successful Startup Founder"

### Organized by

INTELLECTUAL PROPERTY RIGHTS (IPR) CELL

Date

: 29.10.2023

Time

: 10.00 a.m.to 11.00 a.m.

Venue

: Google Meet

### **Resource Person**

Ms. Saranya Suthandra Pandian,

Founder and Director,

Next - Gen Sprouted health mix,

Dindigul.

Co-ordinators

Co-ordinator

Dr. m. Americaniator . 10AC