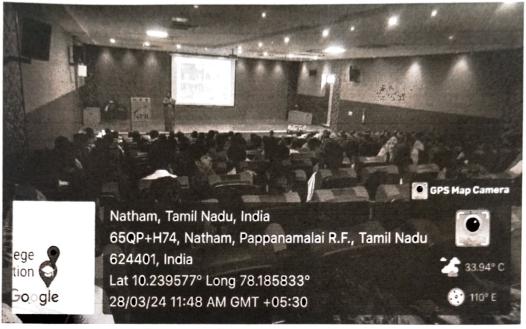

### Organized by

INTELLECTUAL PROPERTY RIGHTS (IPR) CELL

Date

: 29.10.2023

Time

: 10.00 a.m.to 11.00 a.m.

Venue

: Google Meet

### CIRCULAR

This is to inform that Intellectual Property Rights (IPR) Cell of our college organizes a Webinar on "My Story- Motivational Session by Successful Startup Founder" on 29.10.2023 from 10.00 AM to 11.00 AM through virtual mode. Interested students of all Final year Engineering & MBA students hereby informed to attend the program.

Cell cordially invite you for the

Webinar on "My Story – Motivational Session by Successful Startup Founder"

Date: 29.10.2023

Time: 10.00 A.M.

Mode: Virtual mode

Link: http://meet.google.com/tne-kqnc-yph