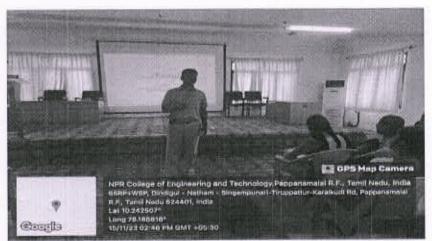

### Webinar on

"My Story- Motivational Session by Successful Startup Founder"

### Organized by

INTELLECTUAL PROPERTY RIGHTS (IPR) CELL

Date

: 29.10.2023

Time

: 10.00 a.m.to 11.00 a.m.

Venue

: Google Meet

### **Resource Person**

Ms. Saranya Suthandra Pandian,

Founder and Director,

Next - Gen Sprouted health mix,

Dindigul.

Co-ordinators

Co-ordinator

Dr. m. Americaniator . 10AC