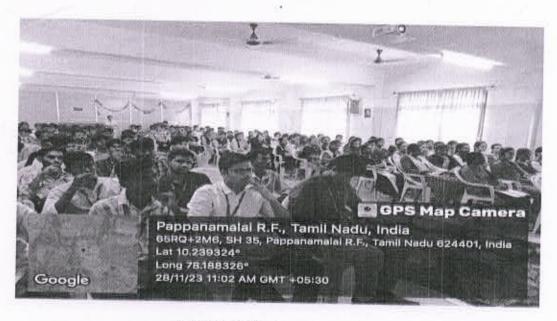

Cell cordially invite you for the

Webinar on "My Story – Motivational Session by Successful Startup Founder"

Date: 29.10.2023

Time: 10.00 A.M.

Mode: Virtual mode

Link: http://meet.google.com/tne-kqnc-yph