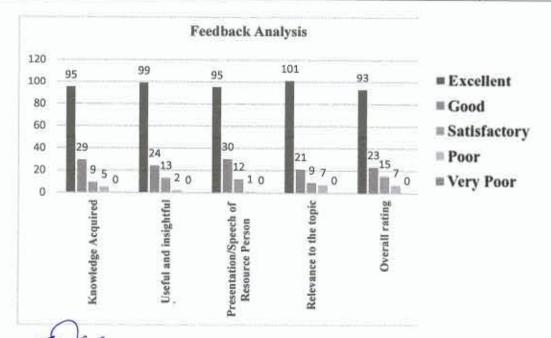

Analysis

Total No. of participants: 138

| S. No. | Content                                   | Excellent | Good | Satisfactory | Poor | Very Poor |
|--------|-------------------------------------------|-----------|------|--------------|------|-----------|
| 1.     | Knowledge Acquired                        | 95        | 29   | 9            | 5    | 0         |
| 2.     | Useful and insightful                     | 99        | 24   | 13           | 2    | 0         |
| 3.     | Presentation/Speech<br>of Resource Person | 95        | 30   | 12           | 1    | 0         |
| 4.     | Relevance to the topic                    | 101       | 21   | 9            | 7    | 0         |
| 5.     | Overall rating                            | 93        | 23   | 15           | 7    | 0         |



Programme

M. da

HoD-ECE

Principal

Coordinators Head of the Department

Coordinator - IQAC Dr.B. MARUTHU KANNAN, ME., Ph D.,

S. Ay I Promont of Electronics & Communication Engine Hilly College of Engineering & Technology S. ALLWYN NANAOS of Fagractics & Tresunlogy

Principal

Natham, Dincipul

Natham, Dindigul (Dt)-62470 College of Engineering and Techni

Natham, Dindigui(Dt)-624 401

Department of ECE

Page 22 of 28

**Guest Lecture Report** 







pproved by ASCTE, New Delhi & Affiliated to Anna University, Chennal | Accredited by NAAC with 'A' GRADE ecognised by UGC under 2 (f) | ISO 9001:2015 Cortfiled | Web: www.aprcolleges.org | E-Mail: nprotoprincipal@nprocleges.org | NPR Nagar, Natham - 624 401, Dindigut Dist, Tamil Nadu. Ph: 04544 - 246500, 501, 502.

## Department of Elect