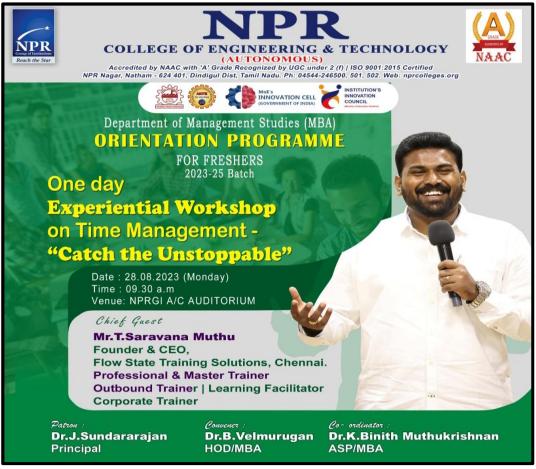

### Webinar on

"My Story- Motivational Session by Successful Startup Founder"

### Organized by

INTELLECTUAL PROPERTY RIGHTS (IPR) CELL

Date

: 29.10.2023

Time

: 10.00 a.m.to 11.00 a.m.

Venue

: Google Meet

### **Resource Person**

Ms. Saranya Suthandra Pandian,

Founder and Director,

Next - Gen Sprouted health mix,

Dindigul.

Co-ordinators

Co-ordinator

Dr. m. Americaniator . 10AC