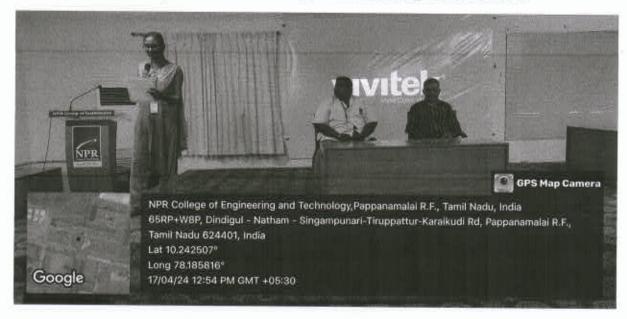

544 - 246500, 501, 502.

# Department of Electronics & Communication Engineering Guest Lecture on 'Recent Developments in Semiconductor Devices'



Resource person Mr.Mukesh Vaidyanathan during the guest lecture



Resource person Mr.Mukesh Vaidyanathan interacting with the students





Approved by AICTE, New Delhi & Affiliated to Anna University, Chennal | Accredited by NAAC with 'A' GRADE locagnised by UGC under 2 [f] | ISO 9001/2015 Certified | Web: www.nprcolleges.org | E-Mail: nproetprincipal@nprcolleges.org | NATION | Nation - 624 401, Dindigul Dist, Tamil Nadu. Ph. 04544 - 246500, BDI, 502.

# Department of Electronics & Communication Engineering Guest Lecture on 'Recent Developments in Semiconductor Devices'



Resource person Mr.Mukesh Vaidyanathan interacting with the students



Ms.M.Pothini, III Year ECE proposed the vote of thanks



# COLLEGE OF ENGINEERING &



pproved by ARCTE, New Delhi & Affiliated to Anna University, Chennal | Accredited by NAAC with 'A' GRADE cognised by UGC under 2 (f) | ISO 9001-2015 Certified | Web: www.nprcolleges.org | E-Mail: represprincipal@apscolleges.org NPR Nager, Natham - 624 401, Dindigut Dist, Tamil Nadu. Ph. 04544 - 246500, 501, 502.

### Department of Electronics & Communication Engineering **Guest Lecture on**

'Recent Developments in Semiconductor Devices'

Venue: NPRCET Rear Block Seminar Hall

Date: 17.04.2024

Sample Feedback Form





### Student's Feedback Form

Name of the Student

: Vs. Vausha

Department

: ECE

Year

: 11 rd year

Name of the Program

: Greek becture on "recent development of

demicendus

Date