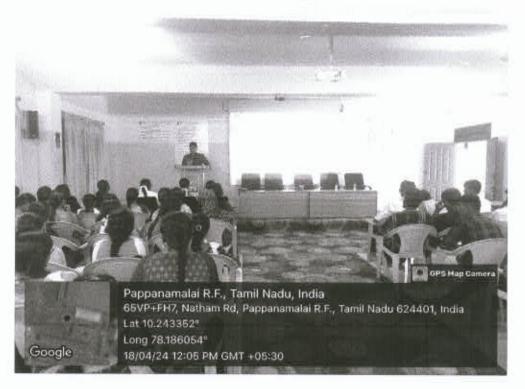

with 'A' Grade | Recognized by UGC under 2 (f) ISO 9001:2015 Certified | Approved by All India Council for Technical Education, New Delhi | Affiliated to Anna University ,Chennal



# Report for the Hands-on training on "Web App Development" <u>Photo Gallery</u>



Mr.T.Hariharan, II year IT, honoring the chief guest Mr.Veera Solaiyappan



Resource Person Mr. Veera Solaiyappan, addressing the students





## COLLEGE OF ENGINEERING & TECHNOLOGY

(AUTONOMOUS)

NBA Accredited (B.E. - CSE, ECE, EEE & Mechanical Engg.) | Accredited by NAAC with 'A' Grade | Recognized by UGC under 2 (f) ISO 9001:2015 Certified | Approved by All India Council for Technical Education, New Delhi | Affiliated to Anna University ,Chennal



# Report for the Hands-on training on "Web App Development" Photo Gallery



Resource Person Mr. Veera Solaiyappan, addressing the gathering



Students attending the hands-on training



## COLLEGE OF ENGINEERING & TECHNOLOGY

NBA Accredited (B.E. - CSE, ECE, EEE & Mechanical Engg.) | Accredited by NAAC with 'A' Grade | Recognized by UGC under 2 (f) ISO 9002:2015 Certified | Approved by All India Council for Technical Education, New Delhi | Affiliated to Anna University , Chennal



## Report for the Hands-on training on "Web App Development" <u>Student's feedback form</u>

| Name of the Student                        |    | Roobala.v                       |
|--------------------------------------------|----|---------------------------------|
| Register Number                            | 1. | 920821104040                    |
| Year / Semester