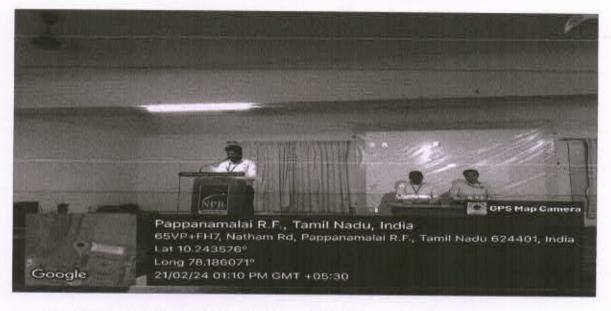

### **AGENDA**

★ Welcome Address : Ms.S.Geethanjali,

IV Year, CSE.

**↓** Felicitation

: Dr.B.Maruthu Kannan,

Principal.

Chief guest address: Ms. Saranya Suthandra Pandian,

Founder and Director,

Next - Gen Sprouted health mix,

Dindigul.

Vote of Thanks

: Mr.N.Tharun -

IV Year, EEE.