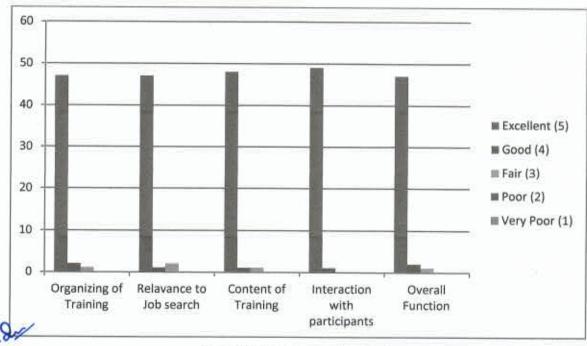

## Webinar on "My Story- Motivational Session by Successful Startup Founder" INDEX

ACADEMIC YEAR: 2023-2024

SEMESTER: ODD

DATE: 29.10.2023

| S/N | PARTICULARS                     | PAGE NO |
|-----|---------------------------------|---------|
| 1   | Permission Letter               | 3       |
| 2   | Circular                        | 4       |
| 3   | Invitation                      | 5       |
| 4   | Agenda                          | 6       |
| 5   | Poster                          | 7       |
| 6   | Participation Details           | 8       |
| 7   | Student's Feedback Form -Sample | 12      |
| 8   | FeedbackAnalysis                | 14      |
| 9   | Photo Gallery                   | 16      |
| 10  | Summary report                  | 18      |
| 11  | Sample Certificate              | 19      |
| 12  | Relevance to POs and PSOs       | 20      |