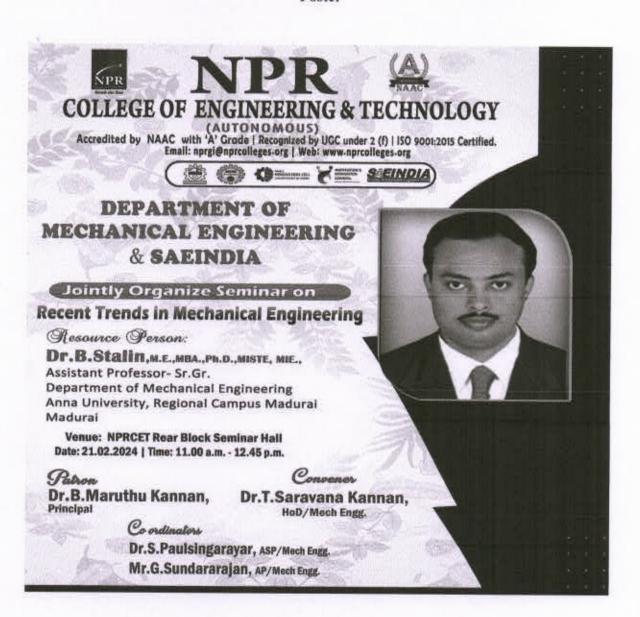

### INTELLECTUAL PROPERTY RIGHTS (IPR) CELL

Webinar on "My Story- Motivational Session by Successful Startup Founder"

**POSTER** 

### INTELLECTUAL PROPERTY RIGHTS (IPR) CELL

Webinar on "My Story- Motivational Session by Successful Startup Founder"
INVITATION

The Management, Principal and Co-ordinators of Intellectual Property Rights (IPR)

Cell cordially invite you for the

Webinar on "My Story – Motivational Session by Successful Startup Founder"

Date: 29.10.2023

Time: 10.00 A.M.

Mode: Virtual mode

Link: http://meet.google.com/tne-kqnc-yph

### **Resource Person**

Ms.Saranya Suthandra Pandian, Founder and Director, Next – Gen Sprouted health mix, Dindigul.

### Patron

Dr.B.Maruthu Kannan, Principal.

### Organised by

Intellectual Property Rights (IPR) Cell, NPR College of Engineering & Technology, Natham, Dindigul.

Recognized by UGC under 2 (f) | 150 9001:2015 Certified | Web: www.nprcolleges.org | E-Mail: nprcetprincipal@nprcolleges.org | NPR Nagar, Natham - 624 401, Dindigut Dist, Tamit Nadu. Ph: 04544 - 246500, 501, 502.

### **AGENDA**

★ Welcome Address : Ms.S.Geethanjali,

IV Year, CSE.

**↓** Felicitation

: Dr.B.Maruthu Kannan,

Principal.

Chief guest address: Ms. Saranya Suthandra Pandian,

Founder and Director,

Next - Gen Sprouted health mix,

Dindigul.

Vote of Thanks

: Mr.N.Tharun -

IV Year, EEE.