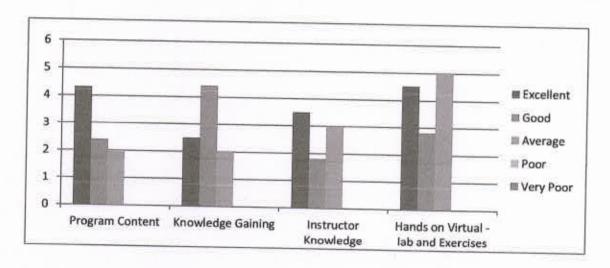

tified | Web: www.npcofleges.org | E-Mail: oprostprincipal@oprolleges.org NPR Nager, Natham - 624 401, Dindigul Dist, Ternil Nadu. Ph: 04544 - 246500, 501, 502.

# **Faculty Feedback Summary Report**

Report of Hands-on Workshop on "Virtual Lab- An Learner Perspective"

| Feedback                            | Excellent | Good | Average | Poor | Very Poor |
|-------------------------------------|-----------|------|---------|------|-----------|
| Program Content                     | 35        | 05   | 01      | 0    | 0         |
| Knowledge Gaining                   | 32        | 07   | 02      | 0    | 0         |
| Instructor Knowledge                | 31        | 06   | 04      | 0    | 0         |
| Hands on Virtual -lab and Exercises | 36        | 04   | 01      | 0    | 0         |



Programme
Co-ordinator
V. Sujitha

Nodal Co-ordinator

IQAC Co-ordinator Principal Principal

LAKS HOW I

APR College of Engineering & Technologitham, Dindigut (Dt) - 624 40.

APICSE

MATHAM S

Report of "Virtual Lab-An Learner Perspective"

Page 19 of 20



# COLLEGE OF ENGINEERING & TECHNOLOGY (AUTONOMOUS)



Approved by AICTE, New Delhi & Affiliated to Anno University, Chennul | Accredited by NAAC with 'A' GRADE Recognized by UGC coder 2 (f) | 150 9001-2015 Certified | Web: www.npccolleges.org | L'Mail: npcotiprincipal@nprcolleges.org | NPR Nager, Natham - 624 401, Directigut Dist, Tarnit Nadu. Ph: 04544 - 246500, 501, 502.

# Report of Hands-on Workshop on "Virtual Lab- An Learner Perspective"

# **Summary Report**

NPR College of Engineering & Technology, Organized One-day Workshop