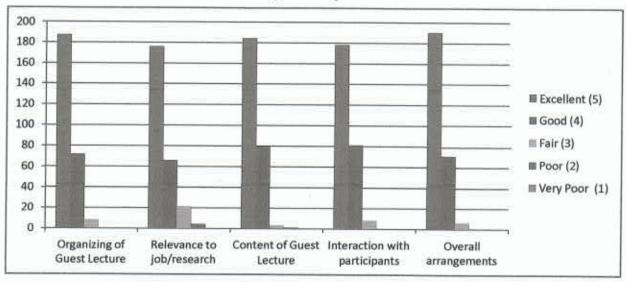

| Excellent (5) | Good<br>(4) | Fair (3) | Poor<br>(2) | Very Poor<br>(1) |
|-----|-------------------------------|---------------|-------------|----------|-------------|------------------|
| 1.  | Organizing of Guest Lecture   | 187           | 72          | 8        | 0           | 0                |
| 2.  | Relevance to job/research     | 176           | 66          | 21       | 4           | 0                |
| 3.  | Content of Guest Lecture      | 184           | 79          | 3        | 1           | 0                |
| 4.  | Interaction with participants | 178           | 81          | 8        | 0           | 0                |
| 5.  | Overall arrangements          | 190           | 71          | 6        | 0           | 0                |

## Graphical Representation



Students Feedback Analysis

Dr.M.Indra Devi

HoD/CSE Head of the Department

IOAC Co-ordinator

- Coordinator - IOAC

APR College of Engineering & Technology

Satham, Dindigul (Dt)-624 401

Principat /

Dr.B.MARUTHU KANNAN, ME.,Ph.D.,

Principal

MPR College of Engineering and Technology Hatham, Bindigul/Dt)-024 401

Department of Computer Science & Engineering NPR College of Engineering & Technologies Nathar Cercese, (D'EndiAlesos.

Page 28 of 32

Report -Guest Lecture on "Mobile App Development"



## Summary Report

Department of Computer Science and Engineering/Information Technology and Department of Artificial Intelligence & Data Science jointly organized a "Guest Lecture on Mobile App Development" for the II-year CSE/IT/AI&DS / III-year CSE students on 15.04.2024. The function was