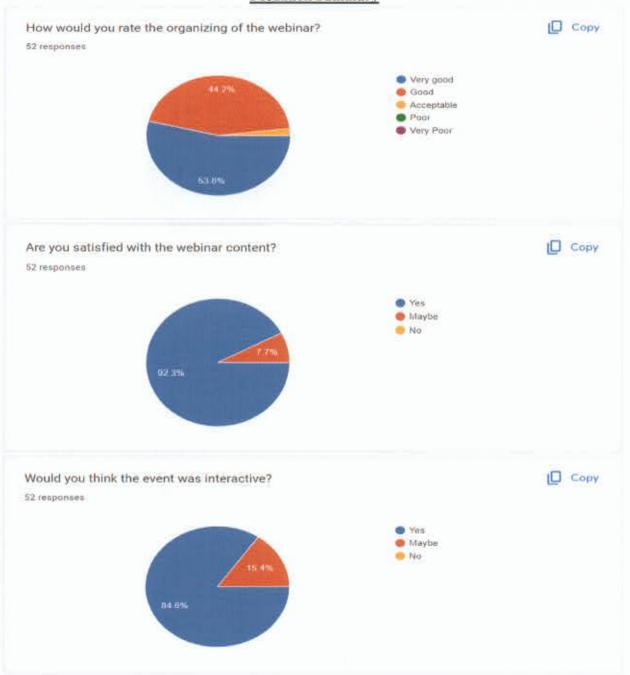

' Feedback Form

| You | ur feedback for this event * |
|-----|------------------------------|
| 0   | Excellent                    |
| 0   | Above average                |
| 0   | Average                      |
| 0   | Below average                |
| 0   | Poor                         |
|     |                              |



## COLLEGE OF ENGINEERING & TECHNOLOGY (AUTONOMOUS)



Approved by ACTC/New Delhi & Affiliated to Anna University Chemnal Accredited by NAAC with 'A' GRADE Becognized by USC under 2(I) | ISO 90012013 Certified | Web: www.nprofileges.org | F.Maik.nprostyrinopal@ngctoReges.org NPR Nagar, Natham — 624 401, Dindsgul Dest, Tamis Nadu. Ph. 04544 – 246500, 501, 502.

### Department of Mechanical Engineering Webinar on 'Advances in Welding Technologies' Feedback Summary





## (AUTONOMOUS)



ved by AICTE, New Delhi & Affiliated to Anne University Chennal | Accredited by NAAC with 'A' GRADE regulard by UGC under 2 (f) | ISO 9002:2015 Certified | Web: www.nprcolleges.org | S-Mail: nprcotprincipal@nprcolleges.org NPR Nagor, Natham - 624 401, Dindigul Dist, Yamil Nadu. Ph. 84544 - 246580, 501, 502.

### Webinar on 'Advances in Welding Technologies' Report of Webinar

Date & Time

: 24/02/2024 & 10.00 a.m.

Resource Person: Dr. P. Hariprasath, Research Engineer - R&D, ESAB Corporation, Chennai.

No. of Participants: 64

The webinar titled "Advances in Welding Technologies" was successfully conducted on February 24, 2024, via Google Meet. The event was hosted by the Department of Mechanical Engineering of NPR College of Engineering & Technology, Natham, specif