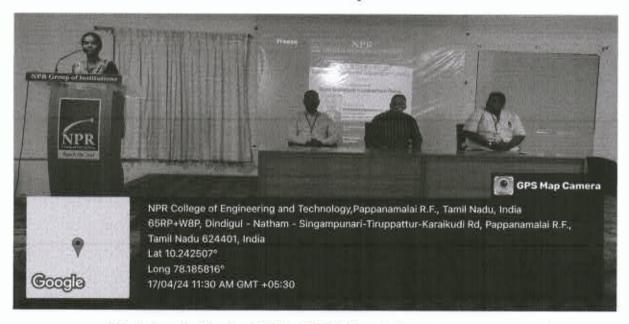

### Webinar on

"My Story- Motivational Session by Successful Startup Founder"

### Organized by

INTELLECTUAL PROPERTY RIGHTS (IPR) CELL

Date

: 29.10.2023

Time

: 10.00 a.m.to 11.00 a.m.

Venue

: Google Meet

### **Resource Person**

Ms. Saranya Suthandra Pandian,

Founder and Director,

Next - Gen Sprouted health mix,

Dindigul.

Co-ordinators

Co-ordinator

Dr. m. Americaniator . 10AC