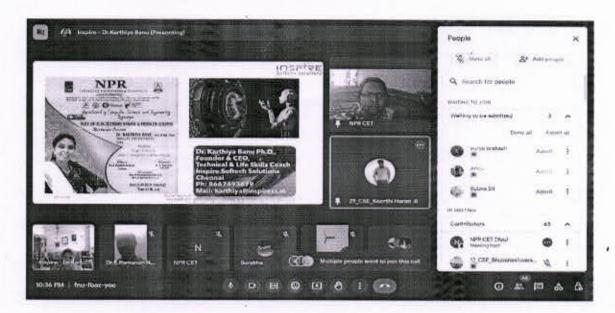

Cell cordially invite you for the

Webinar on "My Story – Motivational Session by Successful Startup Founder"

Date: 29.10.2023

Time: 10.00 A.M.

Mode: Virtual mode

Link: http://meet.google.com/tne-kqnc-yph