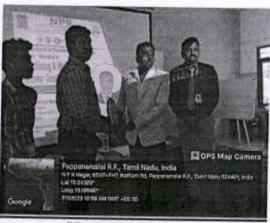

### Webinar on

"My Story- Motivational Session by Successful Startup Founder"

### Organized by

INTELLECTUAL PROPERTY RIGHTS (IPR) CELL

Date

: 29.10.2023

Time

: 10.00 a.m.to 11.00 a.m.

Venue

: Google Meet

### **Resource Person**

Ms. Saranya Suthandra Pandian,

Founder and Director,

Next - Gen Sprouted health mix,

Dindigul.

Co-ordinators

Co-ordinator

Dr. m. Americaniator . 10AC