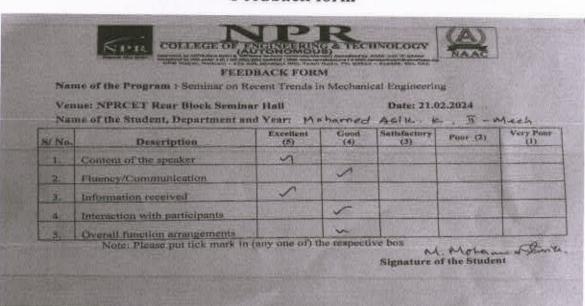

| 33                 |
|       | Total    | 75                 |

Coordinators

Dr. S. Paul Singerayer G. Sundararajan

HoD-Mech

Coordinator - IQAC

DI.B. MARUTHU KANNAN, ME.PL.D.,

BPE College of Engineering & Technology

Principal

Ratham, Dindigul (Dt) 624 401 HPR College of Engineering and Technology Natham, Dindigut[Dt]-624 401

Principal



### NPR





Approved by AICTE, New Delhi & Affiliated to Anna University, Chennai | Accredited by NAAC with 'A' GRADE Recognized by UGC under 2 (f) | ISO 5001/2015 Certified | Web: www.nprcolleges.org | E-Mail: nprcetprincipal@nprcolleges.org NPR Nagar, Natham - 624 401, Dindigul Dist, Tamil Nadu. Ph: 06544 - 246500, 501, 502.

### Department of Mechanical Engineering

### Seminar on Recent Trends in Mechanical Engineering

### Feedback form







### NPR





(AUTONOMOUS)
Approved by AICTE, New Delhi & Affiliated to Anna University, Chennai; Accredited by NAAC with 'A' GRADE
Recognized by UGC under 2 (f) | 150 9001:2015 Certified | Web: www.nprcolleges.org | E-Mai: nprcetprincipal@nprcolleges.org
NPR Nagar, Natham - 624 401, Dindigul Dist, Tamit Nadu. Ph: 04544 - 246500, 501, 502.

### Department of Mechanical Engineering

### Seminar on Recent Trends in Mechanical Engineering

### Feedback form



| S/No. | Description                   | Excellent<br>(5) | Good<br>(4) | Satisfactory<br>(3)