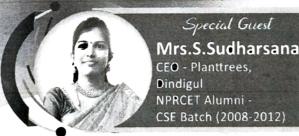

### **Resource Person**

Ms. Saranya Suthandra Pandian,

Founder and Director,

Next - Gen Sprouted health mix,

Dindigul.

Co-ordinators

Co-ordinator

Dr. m. Americaniator . 10AC

Resource Person: Ms. Saranya Suthandra Pandian,

Founder and Director,

Next - Gen Sprouted health mix,

Dindigul.

PRINCIPAL

### **Resource Person**

Ms.Saranya Suthandra Pandian, Founder and Director, Next – Gen Sprouted health mix, Dindigul.