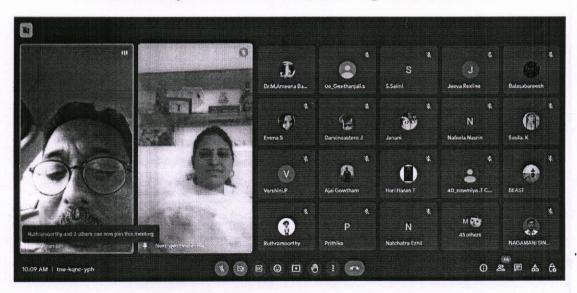

### **Participation List**

List of students attended the webinar

| S.NO. | NAME OF THE STUDENT | YEAR / DEPARTMENT |
|-------|---------------------|-------------------|
| 1     | N.Tharun            | IV - EEE          |
| 2     | AishwaryaThenraj    | II-MBA            |
| 3     | R.Navin Raj         | II-MBA            |
| 4     | V. Subathra         | II - MBA          |
| 5     | J.Afrinbanu         | II - MBA          |
| 6     | K.MohammedAathil    | II - MBA          |
| 7     | M. Sowmya           | II - MBA          |
| 8     | A.Aruna             | I - MBA           |
| 9     | S.Madheshwari       | I - MBA           |
| 10    | B. Dharani          | II - MBA          |
| 11    | L.Sweatha           | I -MBA            |
| 12    | S.Kailash           | II MBA            |
| 13    | V.NiloferNisha      | I - MBA           |
| 14    | S.J.Omkumar         | I - MBA           |
| 15    | Y. KalaiSelvam      | II - MBA          |
| 16    | A.Janani            | II - MBA          |
| 17    | S.Gayathri Devi     | II - MBA          |
| 18    | M.Susmitha          | II MBA            |
| 19    | T .Aishwarya        | II - MBA          |
| 20    | S.Gowsalya          | I - MBA           |
| 21    | S.Preetha           | I - MBA           |
| 22    | V.AbuDalha          | I - MBA           |
| 23    | B.DurgaNandhini     | I - MBA           |
| 24    | S.Mathimeenakshi    | II - MBA          |
| 25    | S.Thangapandian     | II - MBA          |
| 26    | N.Mana              | II - MBA          |
| 27    | V.AbuDalha          | II - MBA          |
| 28    | R.Suruthi           | I - MBA           |
| 29    | A.ShameemFathima    | PG STUDENT        |
| 30    | S.Jegatheeswaran    | I - MBA           |
| 31    | K.Susila            | II - MBA          |
| 32    | S.Balasabareesh     | I - MBA           |
| 33    | M.Neeraja           | II MBA            |
| 34    | N.Kiran             | II MBA            |
| 35    | Gopika Mohan        | II - MBA          |
| 36    | P.Prithika          | II - MBA          |
| 37    | S.AbuFernas *       | I - MBA           |

### List of students attended the webinar

| 38       | M.Manoj Kumar            | I - MBA       |
|----------|--------------------------|---------------|
| 39       | B.Subaniya Jasmine       | I - MBA       |
| 40       | B.Sivaharimathavan       | I - MBA       |
| 41       | S.Kannathal              | I - MBA       |
| 42       | R.Arunprasath            | I - MBA       |
| 43       | A.Senthamilarasan        | II - MBA      |
| 44       | B.DurgaNandhini.         | II - MBA      |
| 45       | S. LincyManasae          |               |
| 46       | A. Senthamilarasan       | II - MBA      |
| 47       |                          | II - MBA      |
|          | M.Ajith Kumar            | II - MBA      |
| 48       | R.Jeyavinitha            | II - MBA      |
| 49       | P.M.AbdulWaheeth.        | II - MBA      |
| 50       | S.Karthika               | II - MBA      |
| 51       | M.GarginPrabhu           | II -MBA       |
| 52       | A.Dhanamala              | I - MBA       |
| 53       | M.Manoj Kumar            | I -MBA        |
| 54       | Al Mangayarkarsi         | II - MBA      |
| 55       | T.Santhosh               | I -MBA        |
| 56       | T.Natchatra              | II-MBA        |
| 57       | J.Akil Joe               | II-MBA        |
| 58       | K.DeviManonmani          | II - MBA      |
| 59       | R.SalethPrathap          | II - MBA      |
| 60       | R.Prathap                | II - MBA      |
| 61       | V.NiloferNisha           | I - MBA       |
| 62       | V.Shalini Kathrin Vijaya | II - MBA      |
| 63       | M.Gokul                  | III-MECH      |
| 64       | C.Vignesh                | II - MBA      |
| 65       | Sangilimurugan           | STUDENT - MBA |
| 66       | B.Gopikannan             | II - MBA      |
| 67       | T.Dhanamala              | II - MBA      |
| 68       | P.Srinivsan              | II - MBA      |
| 69       | A.Arnuoldjason           | II - MBA      |
| 70       | M.Sivaranjani            | I - MBA       |
| 71       | K.SabariPriya            | II - MBA      |
| 72       | R.Vignesh                | II - MBA      |
| 73       | J.Dharson                | II -MBA       |
| 74       | S.Saranya                | I - MBA       |
| 75       | S.Kalpana                | I-MBA         |
| 76<br>77 | Nivetha.R                | II -MBA       |
| 78       | R.Bharathi               | II MBA        |
| 18       | M.Dheiventhiran          | II -MBA       |