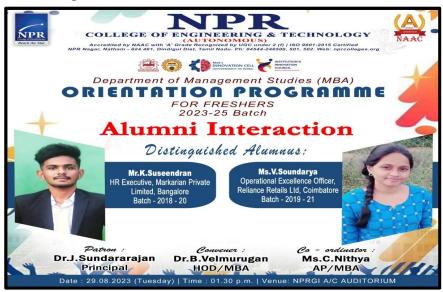

ortance of communication skills for all types of professions.





She also clarify the various queries of the students and motivated them to do certificate courses that helps them to get differentiated from others. It was an enlightening experience and aimed at developing the listening and speaking skills of the students instead of merely providing the theoretical knowledge. Moreover, the lecture was interactive and informative.

#### DAY 2 (29.08.2023)

#### **DAY 2 (29.08.2023) - AN SESSION**

In the afternoon session (Day 2), the program organized is **Alumni Interaction** with **Mr.K.Suseendran**, HR Executive, Markarian Private Limited, Bangalore Distinguish Alumni: 2018-20 & **Ms.V.Soundarya**, Operational Excellence Officer, Reliance Retail, Coimbatore Distinguish Alumni: 2019-21



Mr. K. Suseendran started the session by sharing his own work life experience. He instructed the students to focus on one field at a time. He interacted with the students who wants to build their career in corporate company. This session helps the students to get a ideas about the survival of HR executive in corporate world.









The program's aim was to share the proficiency with programming languages which will aid students to improvise their career. He gave many links to search for desired jobs to the student's community and at the end of the session, there was an interactive session with the alumni answering to various queries raised by the students.

#### DAY 3 (30.08.2023)

Day 3(30.08.2023) session was engaged with **Guest lecture and Workshop** on "Enhancing, Social Skills an