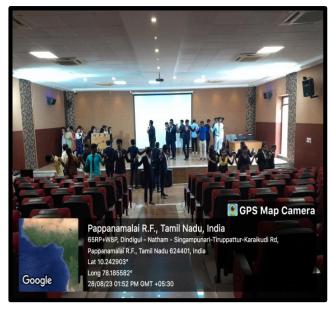

### Webinar on

"My Story- Motivational Session by Successful Startup Founder"

### Organized by

INTELLECTUAL PROPERTY RIGHTS (IPR) CELL

Date

: 29.10.2023

Time

: 10.00 a.m.to 11.00 a.m.

Venue

: Google Meet

### **Resource Person**

Ms. Saranya Suthandra Pandian,

Founder and Director,

Next - Gen Sprouted health mix,

Dindigul.

Co-ordinators

Co-ordinator

Dr. m. Americaniator . 10AC