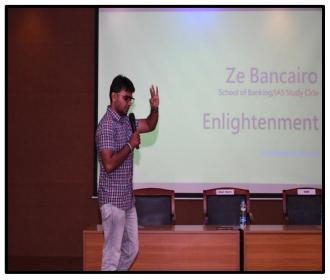

### **Resource Person**

Ms.Saranya Suthandra Pandian, Founder and Director, Next – Gen Sprouted health mix, Dindigul.

### **AGENDA**

★ Welcome Address : Ms.S.Geethanjali,

IV Year, CSE.

**↓** Felicitation

: Dr.B.Maruthu Kannan,

Principal.

Chief guest address: Ms. Saranya Suthandra Pandian,

Founder and Director,