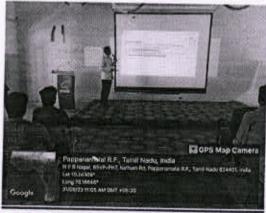

### Webinar on

"My Story- Motivational Session by Successful Startup Founder"

### Organized by

INTELLECTUAL PROPERTY RIGHTS (IPR) CELL

Date

: 29.10.2023

Time

: 10.00 a.m.to 11.00 a.m.

Venue

: Google Meet

### **Resource Person**

Ms. Saranya Suthandra Pandian,

Founder and Director,

Next - Gen Sprouted health mix,

Dindigul.

Co-ordinators

Co-ordinator

Dr. m. Americaniator . 10AC