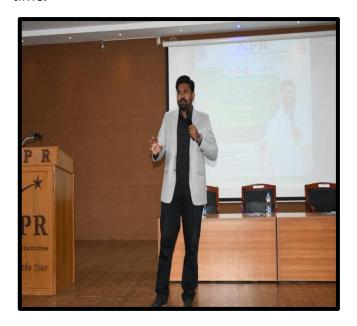

### Webinar on

"My Story- Motivational Session by Successful Startup Founder"

### Organized by

INTELLECTUAL PROPERTY RIGHTS (IPR) CELL

Date

: 29.10.2023

Time

: 10.00 a.m.to 11.00 a.m.

Venue

: Google Meet

### **Resource Person**

Ms. Saranya Suthandra Pandian,

Founder and Director,

Next - Gen Sprouted health mix,

Dindigul.

Co-ordinators

Co-ordinator

Dr. m. Americaniator . 10AC