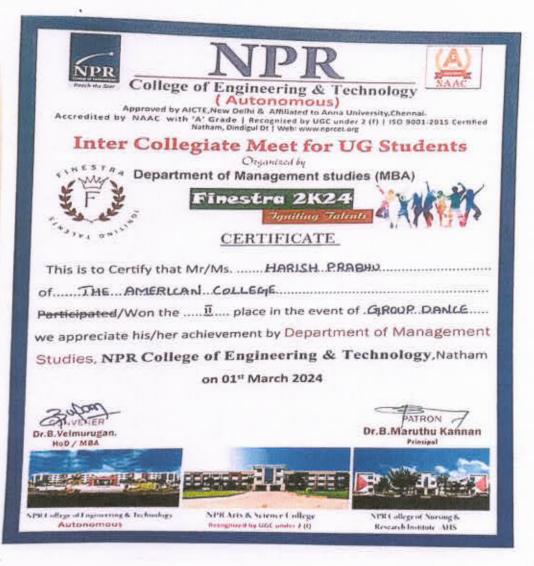

tor - 1QAC Dr.B.MARUTHU KANNAN, MR.,Ph.D.,

NPR College of Engineering & Technology College of Engineering & Technology Principal Natham, Dindigul (Dt)-524114 College of Englished ing and Technology Natham, Dindigul(Dt)-624 401



# COLLEGE OF ENGINEERING & TECHNOLOGY (AUTONOMOUS) APPROVED BY AICTEANS ON THE APPROVED BY AICTEANS ON THE APPROVED BY AICTEANS ON THE AIR AICTEAN OF THE AI



Approved by ACTL New Datts & Attributed to Asker University Channal According by AAAC with 2' GRADE Recognised by USC under 5 (6) (40 0001)203 Centified ( Wale www.orgosthipscorg ( EMAS insertain-insertion-insertain-1998 Magain Nathbarn - 825 48). Directure Uses. Family Trade. Ph. 85564 - 244500, 501, 503

# Department of Management Studies Intercollegiate Meet for UG Students - Finestra 2K24 Certificate



Milian

Program Co-ordinator

(P.T.J.K. Filiam)
AP/MBA

340 MBA

Head of the Department

NPR College of Engineering & Technolog
Natham, Dindigul (DT) - 624 461



# (AUTONOMOUS



## Department of Management Studies Intercollegiate Meet for UG Students - Finestra 2K24 Press Report



Publication in 'Malaimalar' Newspaper on 02.03.2024

#### Content:

Finestra 2K24 - An intercollegiate meet for UG Students was conducted in NPR College of Engineering & technology, Natham. Totally 501 Students participated from 18 Colleges in and around South Tamilnadu. Fatima College Madurai won Overall Winner and Lady Doak College, Madurai won Overall Runner in this Finestra 2k24.

Program

Coordinator lead of the Departmen.

Narham, Dindigul (DT) - 624 464

Coordinator

Principal

Dr.B.MARUTHU KANNAN, ME