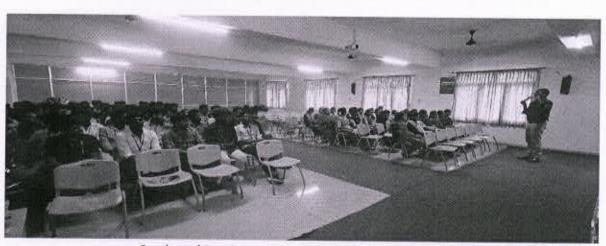

624 401, Dindigut Dist, Tamit Nadu. Ph. 04544 – 246500, 501, 502.

### **Department of Electronics & Communication Engineering**

Venue: NPRCET Seminar Hall-2

30.08.2023

### Workshop on 'Robotics' Photo Gallery



Principal Dr.J.Sundararajan's Address



Chief Guest Dr. B.Sakthivel's Address





## NPR

### COLLEGE OF ENGINEERING & TECHNOLOGY (AUTONOMOUS)



Approved by AICTE, New Delhi & Affiliated to Anna University, Chennail Accredited by NAAC with 'A' GRADE
Recognized by UGC under 2 (f) | 80 9001:2015 Certified | Web: www.nprcolleges.org | E-Mail: nprcetprincipal@nprcolleges.org
NPR Nagar, Natham - 624 401, Dindigut Dist, Tamif Nadu. Ph: 04544 - 246500, 501, 502.



Students' Participation during Robotics Demo session



3D Printing Demo Session by Mr.D.Immanuvel, Senior Developer



Students' Participation on Workshop on 'Robotics'





# COLLEGE OF



Approved by AICTE, New Delhi & Affiliated to Anna University, Chennol | Accredited by NAAC with 'A' GRADE Recognized by UGC under 2 (f) | ISO 9001:2015 Certified | Web: www.nprsoffeges.org | E-Mail: nprcetprincipal@nprcofleges.org NPR Nagar, Natham - 624 401, Dindigut Dist, Tamil Nadu. Ph. 06544 - 246500, 501, 502.

### Department of Electronics & Communication Engineering Workshop on 'Robotics'

### Summary

| Date of the Event               | 30.08.2023                                                                           |
|---------------------------------|--------------------------------------------------------------------------------------|
| Number of Students Participants | 115