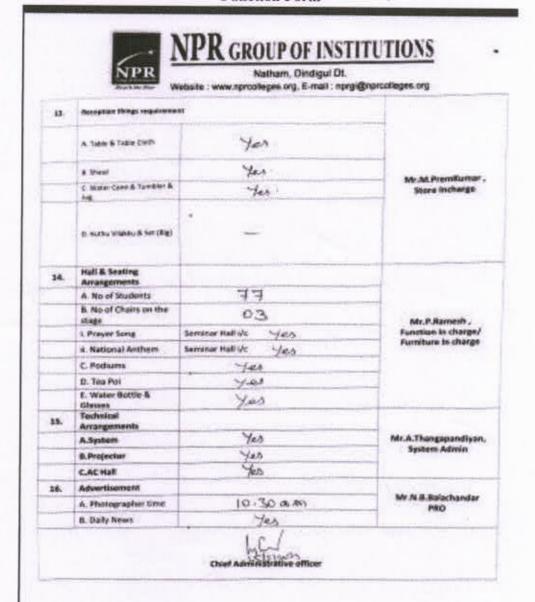

### **Participation List**

List of students attended the webinar

| S.NO. | NAME OF THE STUDENT | YEAR / DEPARTMENT |
|-------|---------------------|-------------------|
| 1     | N.Tharun            | IV - EEE          |
| 2     | AishwaryaThenraj    | II-MBA            |
| 3     | R.Navin Raj         | II-MBA            |
| 4     | V. Subathra         | II - MBA          |
| 5     | J.Afrinbanu         | II - MBA          |
| 6     | K.MohammedAathil    | II - MBA          |
| 7     | M. Sowmya           | II - MBA          |
| 8     | A.Aruna             | I - MBA           |
| 9     | S.Madheshwari       | I - MBA           |
| 10    | B. Dharani          | II - MBA          |
| 11    | L.Sweatha           | I -MBA            |
| 12    | S.Kailash           | II MBA            |
| 13    | V.NiloferNisha      | I - MBA           |
| 14    | S.J.Omkumar         | I - MBA           |
| 15    | Y. KalaiSelvam      | II - MBA          |
| 16    | A.Janani            | II - MBA          |
| 17    | S.Gayathri Devi     | II - MBA          |
| 18    | M.Susmitha          | II MBA            |
| 19    | T .Aishwarya        | II - MBA          |
| 20    | S.Gowsalya          | I - MBA           |
| 21    | S.Preetha           | I - MBA           |
| 22    | V.AbuDalha          | I - MBA           |
| 23    | B.DurgaNandhini     | I - MBA           |
| 24    | S.Mathimeenakshi    | II - MBA          |
| 25    | S.Thangapandian     | II - MBA          |
| 26    | N.Mana              | II - MBA          |
| 27    | V.AbuDalha          | II - MBA          |
| 28    | R.Suruthi           | I - MBA           |
| 29    | A.ShameemFathima    | PG STUDENT        |
| 30    | S.Jegatheeswaran    | I - MBA           |
| 31    | K.Susila            | II - MBA          |
| 32    | S.Balasabareesh     | I - MBA           |
| 33    | M.Neeraja           | II MBA            |
| 34    | N.Kiran             | II MBA            |
| 35    | Gopika Mohan        | II - MBA          |
| 36    | P.Prithika          | II - MBA          |
| 37    | S.AbuFernas *       | I - MBA           |