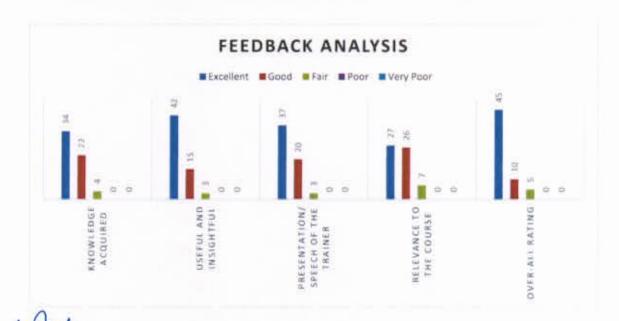

## Webinar on "My Story- Motivational Session by Successful Startup Founder" INDEX

ACADEMIC YEAR: 2023-2024

SEMESTER: ODD

DATE: 29.10.2023

| S/N | PARTICULARS                     | PAGE NO |
|-----|---------------------------------|---------|
| 1   | Permission Letter               | 3       |
| 2   | Circular                        | 4       |
| 3   | Invitation                      | 5       |
| 4   | Agenda                          | 6       |
| 5   | Poster                          | 7       |
| 6   | Participation Details           | 8       |
| 7   | Student's Feedback Form -Sample | 12      |
| 8   | FeedbackAnalysis                | 14      |
| 9   | Photo Gallery                   | 16      |
| 10  | Summary report                  | 18      |
| 11  | Sample Certificate              | 19      |
| 12  | Relevance to POs and PSOs       | 20      |