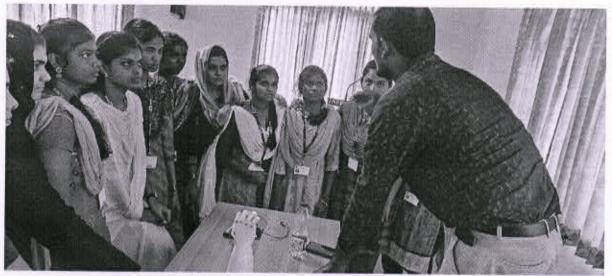

(f) | ISO 9001:2015 Certified | Web: www.nprcolleges.org | E-Mail: nprcetprincipal@nprcolleges.org
NPR Nagar, Natham – 624 401, Dindigut Dist, Tamit Nadu. Ph. 04544 – 246500, 501, 502.

### **Department of Electronics & Communication Engineering**

Venue: NPRCET Seminar Hall-2

30.08.2023

### Workshop on 'Robotics' Photo Gallery



Principal Dr.J.Sundararajan's Address



Chief Guest Dr. B.Sakthivel's Address





## NPR

### COLLEGE OF ENGINEERING & TECHNOLOGY (AUTONOMOUS)



Approved by AICTE, New Delhi & Affiliated to Anna University, Chennail Accredited by NAAC with 'A' GRADE
Recognized by UGC under 2 (f) | 80 9001:2015 Certified | Web: www.nprcolleges.org | E-Mail: nprcetprincipal@nprcolleges.org
NPR Nagar, Natham - 624 401, Dindigut Dist, Tamif Nadu. Ph: 04544 - 246500, 501, 502.



Students' Participation during Robotics Demo session



3D Printing Demo Session by Mr.D.Immanuvel, Senior Developer



Students' Participation on Workshop on 'Robotics'





# COLLEGE OF



Approved by AICTE, New Delhi & Affiliated to Anna University, Chennol | Accredited by NAAC with 'A' GRADE Recognized by UGC under 2 (f) | ISO 9001:2015 Certified | Web: www.nprsoffeges.org | E-Mail: nprcetprincipal@nprcofleges.org NPR Nagar, Natham - 624 401, Dindigut Dist, Tamil Nadu. Ph. 06544 - 246500, 501, 502.

### Department of Electronics & Communication Engineering Workshop on 'Robotics'

### Summary

| Date of the Event               | 30.08.2023                                                                           |
|---------------------------------|------------------------------------