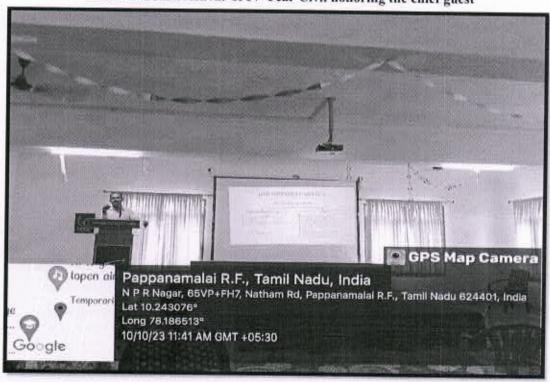

### Webinar on

"My Story- Motivational Session by Successful Startup Founder"

### Organized by

INTELLECTUAL PROPERTY RIGHTS (IPR) CELL

Date

: 29.10.2023

Time

: 10.00 a.m.to 11.00 a.m.

Venue

: Google Meet

### **Resource Person**

Ms. Saranya Suthandra Pandian,

Founder and Director,

Next - Gen Sprouted health mix,

Dindigul.

Co-ordinators

Co-ordinator

Dr. m. Americaniator . 10AC

### **AGENDA**

★ Welcome Address : Ms.S.Geethanjali,

IV Year, CSE.

**↓** Felicitation

: Dr.B.Maruthu Kannan,

Principal.

Chief guest address: Ms. Saranya Suthandra Pandian,

Founder and Director,

Next - Gen Sprouted health mix,

Dindigul.

Vote of Thanks

: Mr.N.Tharun -

IV Year, EEE.