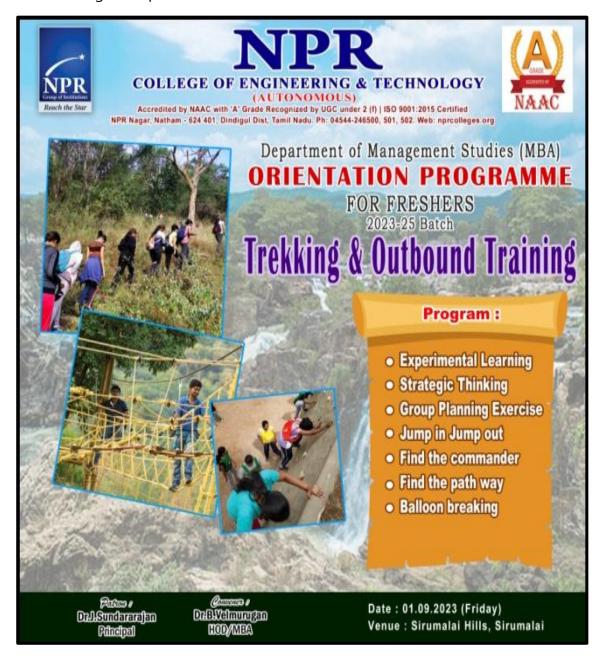

by our II Year MBA Students.  $1^{st}$  year MBA Students fully enjoyed this session. Without any hesitation they were participated.









The main reason behind organizing these competitions is to nurture the intrinsic qualities of students & remove the fear of stage among students, which helps in personality development too. The competition included following categories: Group Dance, Group Song, AD Acts and Storytelling performances and so on.

#### DAY 5 (01.09.2023)

#### One day Trekking & Outbound training

Place: Sirumalai Hills, Sirumalai, Dindigul District

With an aim of enhancing team performance through experiential learning, NPR College of Engineering & Technology MBA Department organized an One day trekking & outbound training on September 01, 2023 for the MBA Students.



The program conducted for MBA students are Group planning exercise, Jump in Jump out, Find the commander, Find the pathway and Balloon breaking. Students actively participated in all the programs and enjoyed a lot. With the help of this trip, students explore themselves and got motivated towards the management behavior.



**Group Photo** 













### DEPARTMENT OF MANAGEMENT STUDIES ADD - ON COURSE - ADVANCED EXCEL

#### INDEX

COURSE CODE &NAME: 23BAA001 & ADVANCED EXCEL

ACADEMIC YEAR: 2023 -2024

SEMESTER: ODD

**DURATION: 40 HOURS** 

| S/N | PARTICULARS                         | PAGE NO. |
|-----|-------------------------------------|----------|
| 1   | Permission Letter                   | 2        |
| 2   | Resource Person's Profile           | 3        |
| 3   | Circular to