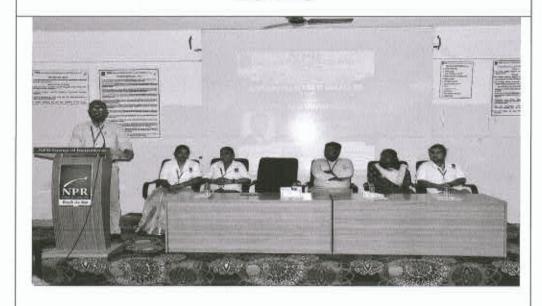

### Webinar on

"My Story- Motivational Session by Successful Startup Founder"

### Organized by

INTELLECTUAL PROPERTY RIGHTS (IPR) CELL

Date

: 29.10.2023

Time

: 10.00 a.m.to 11.00 a.m.

Venue

: Google Meet

### **Resource Person**

Ms. Saranya Suthandra Pandian,

Founder and Director,

Next - Gen Sprouted health mix,

Dindigul.

Co-ordinators

Co-ordinator

Dr. m. Americaniator . 10AC