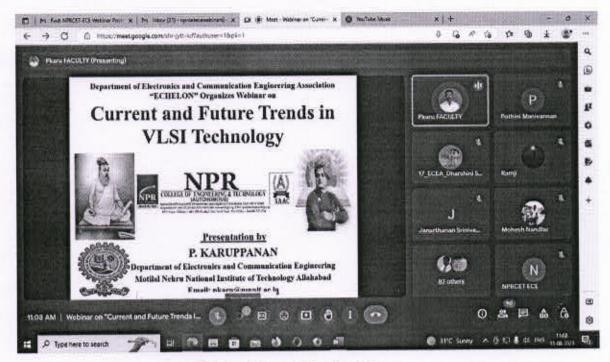

prus/leges-org | E-Mail: optretprincipal@optrolleges-org NPR Nagac, Natham - 624 &01, Dindigut Dist, Tamil Nadu Ph. 04544 - 246500, 501, 502.



21%

ExcellentGoodFairPoorVery Poor



## COLLEGE OF ENGINEERING & TECHNOLOGY (AUTONOMOUS) Approved by AICTE, New Deihi & Affiliated to Anna University, Chennai | Accredited by NAAC with 'A' GRADE



Approved by AICTE, New Delhi & Affiliated to Anna University, Chennai | Accredited by NAAC with 'A' GRADE | Recognized by UGC under 2 (f) | ISO 9001:2015 Certified | Web: www.nprcolleges.org | E-Mail: nprcetprincipal@nprcolleges.org NPR Nagar, Natham - 624 401, Dindigul Dist, Tamil Nadu. Ph. 04544 - 246500, 501, 502.

## Department of Electronics and Communication Engineering

Webinar on Current and Future Trends in VLSI Technology

#### Screenshots



#### **During Presentation Session**









(AUTONOMOUS)
Approved by AICTE, New Delhi & Affiliated to Anna University, Chennal | Accredited by NAAC with 'A' GRADE Recognized by UGC under 2 (f) | ISO 9001-2015 Certified | Web: www.nprcolleges-org | E-Mail: nprcetprincipal@nprculeges.org NPR Nagar, Natham - 624 401, Dindigul Dist, Tamil Nadu. Ph. 04544 - 246500, 501, 502.

### Department of Electronics and Communication Engineering

### Webinar on "Current and Future Trends in VLSI Technology"

### SUMMARY

| Date & Time         | 13.08.2023, 11.00 a.m.                                                                                                                                                                |
|---------------------|------------------------------------------------------