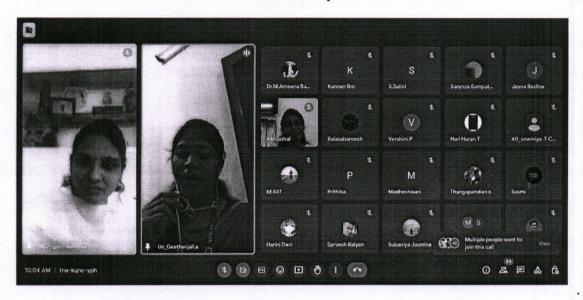

### **Participation List**

List of students attended the webinar

| S.NO. | NAME OF THE STUDENT | YEAR / DEPARTMENT |
|-------|---------------------|-------------------|
| 1     | N.Tharun            | IV - EEE          |
| 2     | AishwaryaThenraj    | II-MBA            |
| 3     | R.Navin Raj         | II-MBA            |
| 4     | V. Subathra         | II - MBA          |
| 5     | J.Afrinbanu         | II - MBA          |
| 6     | K.MohammedAathil    | II - MBA          |
| 7     | M. Sowmya           | II - MBA          |
| 8     | A.Aruna             | I - MBA           |
| 9     | S.Madheshwari       | I - MBA           |
| 10    | B. Dharani          | II - MBA          |
| 11    | L.Sweatha           | I -MBA            |
| 12    | S.Kailash           | II MBA            |
| 13    | V.NiloferNisha      | I - MBA           |
| 14    | S.J.Omkumar         | I - MBA           |
| 15    | Y. KalaiSelvam      | II - MBA          |
| 16    | A.Janani            | II - MBA          |
| 17    | S.Gayathri Devi     | II - MBA          |
| 18    | M.Susmitha          | II MBA            |
| 19    | T .Aishwarya        | II - MBA          |
| 20    | S.Gowsalya          | I - MBA           |
| 21    | S.Preetha           | I - MBA           |
| 22    | V.AbuDalha          | I - MBA           |
| 23    | B.DurgaNandhini     | I - MBA           |
| 24    | S.Mathimeenakshi    | II - MBA          |
| 25    | S.Thangapandian     | II - MBA          |
| 26    | N.Mana              | II - MBA          |
| 27    | V.AbuDalha          | II - MBA          |
| 28    | R.Suruthi           | I - MBA           |
| 29    | A.ShameemFathima    | PG STUDENT        |
| 30    | S.Jegatheeswaran    | I - MBA           |
| 31    | K.Susila            | II - MBA          |
| 32    | S.Balasabareesh     | I - MBA           |
| 33    | M.Neeraja           | II MBA            |
| 34    | N.Kiran             | II MBA            |
| 35    | Gopika Mohan        | II - MBA          |
| 36    | P.Prithika          | II - MBA          |
| 37    | S.AbuFernas *       | I - MBA           |

### List of students attended the webinar

| 38       | M.Manoj Kumar            | I - MBA       |
|----------|--------------------------|---------------|
| 39       | B.Subaniya Jasmine       | I - MBA       |
| 40       | B.Sivaharimathavan       | I - MBA       |
| 41       | S.Kannathal              | I - MBA       |
| 42       | R.Arunprasath            | I - MBA       |
| 43       | A.Senthamilarasan        | II - MBA      |
| 44       | B.DurgaNandhini.         | II - MBA      |
| 45       | S. LincyManasae          |               |
| 46       | A. Senthamilarasan       | II - MBA      |
| 47       |                          | II - MBA      |
|          | M.Ajith Kumar            | II - MBA      |
| 48       | R.Jeyavinitha            | II - MBA      |
| 49       | P.M.AbdulWaheeth.        | II - MBA      |
| 50       | S.Karthika               | II - MBA      |
| 51       | M.GarginPrabhu           | II -MBA       |
| 52       | A.Dhanamala              | I - MBA       |
| 53       | M.Manoj Kumar            | I -MBA        |
| 54       | Al Mangayarkarsi         | II - MBA      |
| 55       | T.Santhosh               | I -MBA        |
| 56       | T.Natchatra              | II-MBA        |
| 57       | J.Akil Joe               | II-MBA        |
| 58       | K.DeviManonmani          | II - MBA      |
| 59       | R.SalethPrathap          | II - MBA      |
| 60       | R.Prathap                | II - MBA      |
| 61       | V.NiloferNisha           | I - MBA       |
| 62       | V.Shalini Kathrin Vijaya | II - MBA      |
| 63       | M.Gokul                  | III-MECH      |
| 64       | C.Vignesh                | II - MBA      |
| 65       | Sangilimurugan           | STUDENT - MBA |
| 66       | B.Gopikannan             | II - MBA      |
| 67       | T.Dhanamala              | II - MBA      |
| 68       | P.Srinivsan              | II - MBA      |
| 69       | A.Arnuoldjason           | II - MBA      |
| 70       | M.Sivaranjani            | I - MBA       |
| 71       | K.SabariPriya            | II - MBA      |
| 72       | R.Vignesh                | II - MBA      |
| 73       | J.Dharson                | II -MBA       |
| 74       | S.Saranya                | I - MBA       |
| 75       | S.Kalpana                | I-MBA         |
| 76<br>77 | Nivetha.R                | II -MBA       |
| 78       | R.Bharathi               | II MBA        |
| 18       | M.Dheiventhiran          | II -MBA       |