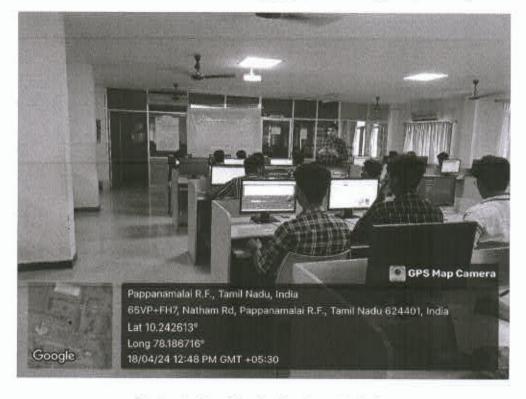

ied | Approved by All India Council for Technical Education, New Delhi | Affiliated to Anna University ,Chennal



# Report for the Hands-on training on "Web App Development" <u>Photo Gallery</u>



Mr.T.Hariharan, II year IT, honoring the chief guest Mr.Veera Solaiyappan



Resource Person Mr. Veera Solaiyappan, addressing the students





## COLLEGE OF ENGINEERING & TECHNOLOGY

(AUTONOMOUS)

NBA Accredited (B.E. - CSE, ECE, EEE & Mechanical Engg.) | Accredited by NAAC with 'A' Grade | Recognized by UGC under 2 (f) ISO 9001:2015 Certified | Approved by All India Council for Technical Education, New Delhi | Affiliated to Anna University ,Chennal



# Report for the Hands-on training on "Web App Development" Photo Gallery



Resource Person Mr. Veera Solaiyappan, addressing the gathering



Students attending the hands-on training



## COLLEGE OF ENGINEERING & TECHNOLOGY

NBA Accredited (B.E. - CSE, ECE, EEE & Mechanical Engg.) | Accredited by NAAC with 'A' Grade | Recognized by UGC under 2 (f) ISO 9002:2015 Certified | Approved by All India Council for Technical Education, New Delhi | Affiliated to Anna University , Chennal



## Report for the Hands-on training on "Web App Development" <u>Student's feedback form</u>

| Name of the Student                        |    | Roobala.v                       |
|--------------------------------------------|----|---------------------------------|
| Register Number                            | 1. | 920821104040                    |
| Year / Semester                            |    | <u> </u>                        |
| Name of the De