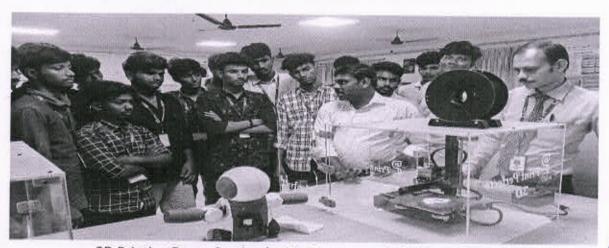

g | E-Mail: nprcetprincipal@nprcolleges.org
NPR Nagar, Natham – 624 401, Dindigut Dist, Tamit Nadu. Ph. 04544 – 246500, 501, 502.

### **Department of Electronics & Communication Engineering**

Venue: NPRCET Seminar Hall-2

30.08.2023

### Workshop on 'Robotics' Photo Gallery



Principal Dr.J.Sundararajan's Address



Chief Guest Dr. B.Sakthivel's Address





## NPR

### COLLEGE OF ENGINEERING & TECHNOLOGY (AUTONOMOUS)



Approved by AICTE, New Delhi & Affiliated to Anna University, Chennail Accredited by NAAC with 'A' GRADE
Recognized by UGC under 2 (f) | 80 9001:2015 Certified | Web: www.nprcolleges.org | E-Mail: nprcetprincipal@nprcolleges.org
NPR Nagar, Natham - 624 401, Dindigut Dist, Tamif Nadu. Ph: 04544 - 246500, 501, 502.



Students' Participation during Robotics Demo session



3D Printing Demo Session by Mr.D.Immanuvel, Senior Developer



Students' Participation on Workshop on 'Robotics'





# COLLEGE OF



Approved by AICTE, New Delhi & Affiliated to Anna University, Chennol | Accredited by NAAC with 'A' GRADE Recognized by UGC under 2 (f) | ISO 9001:2015 Certified | Web: www.nprsoffeges.org | E-Mail: nprcetprincipal@nprcofleges.org NPR Nagar, Natham - 624 401, Dindigut Dist, Tamil Nadu. Ph. 06544 - 246500, 501, 502.

### Department of Electronics & Communication Engineering Workshop on 'Robotics'

### Summary

| Date of the Event               | 30.08.2023                                                                           |
|---------------------------------|--------------------------------------------------------------------------------------|
| Nu