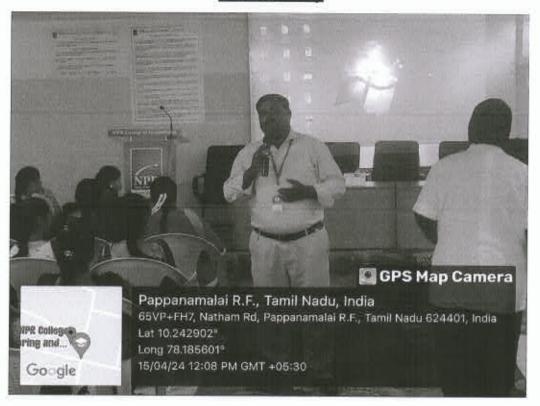

### Webinar on

"My Story- Motivational Session by Successful Startup Founder"

### Organized by

INTELLECTUAL PROPERTY RIGHTS (IPR) CELL

Date

: 29.10.2023

Time

: 10.00 a.m.to 11.00 a.m.

Venue

: Google Meet

### **Resource Person**

Ms. Saranya Suthandra Pandian,

Founder and Director,

Next - Gen Sprouted health mix,

Dindigul.

Co-ordinators

Co-ordinator

Dr. m. Americaniator . 10AC