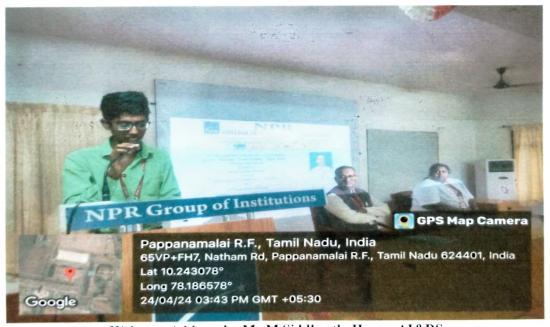

### Webinar on

"My Story- Motivational Session by Successful Startup Founder"

### Organized by

INTELLECTUAL PROPERTY RIGHTS (IPR) CELL

Date

: 29.10.2023

Time

: 10.00 a.m.to 11.00 a.m.

Venue

: Google Meet

### **Resource Person**

Ms. Saranya Suthandra Pandian,

Founder and Director,

Next - Gen Sprouted health mix,

Dindigul.

Co-ordinators

Co-ordinator

Dr. m. Americaniator . 10AC