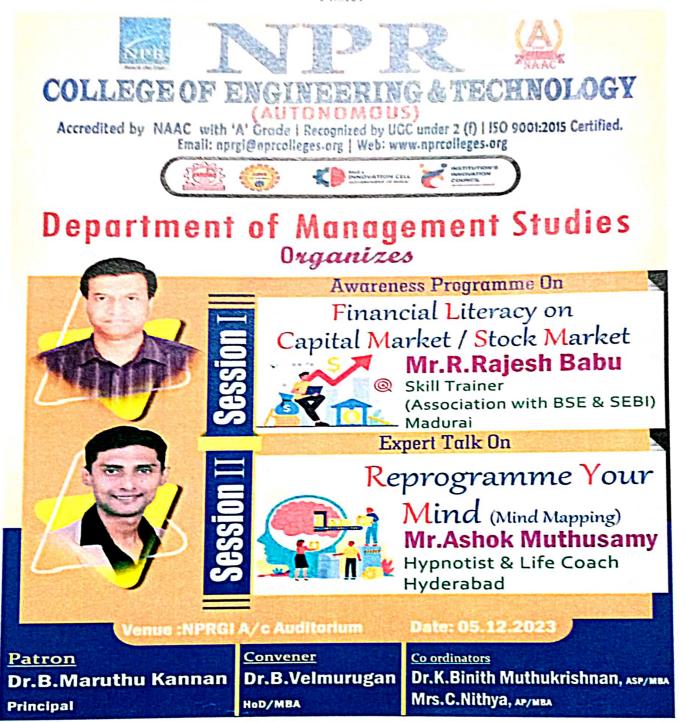

## CRITERION 3 – RESEARCH, INNOVATIONS AND EXTENSION 3.3 INNOVATION ECOSYSTEM

Metric 3.3.2 Details of Workshops/Seminars conducted on Intellectual Property Rights (IPR), Research Methodology, Entrepreneurship and Skill Development during the year 2023-2024

| Sl.No | Content                                                                               | Page No   |
|-------|---------------------------------------------------------------------------------------|-----------|
| 1.    | Webinar on My story- Motivational session by successful startup founder (IPR)         | 2-21      |
| 2.    | Online orientation program on Intellectual property Rights (IPR)                      | 22-46     |
| 3.    | World Intellectual Property Day (IPR)                                                 | 47-77     |
| 4.    | Expert talk on Innovating your business model for future success (EDC)                | 78-100    |
| 5.    | Expert talk on Entrepreneur unleashed -A Journey from idea to impact (EDC)            | 101-125   |
| 6.    | HR Connect                                                                            | 126-143   |
| 7.    | HR Connect                                                                            | 144-165   |
| 8.    | Webinar on Role of "AI in Decision Making and Problem Solving"                        | 166-181   |
| 9.    | One day Workshop on Cloud Practitioner in AWS                                         | 182-200   |
| 10.   | HR Connect                                                                            | 201-220   |
| 11.   | Virtual Power Seminar on Campus to Corporate                                          | 221 -238  |
| 12.   | Hand's-on Workshop on "Virtual Lab-An Learner Perspective"                            | 239-257   |
| 13.   | Guest Lecture on "Mobile App Development"                                             | 258-288   |
| 14.   | Hands-on training on "Web App Development"                                            | 289 - 310 |
| 15.   | Webinar on "Current and Future Trends in VLSI Technology"                             | 311 -325  |
| 16.   | Workshop on 'Robotics'                                                                | 326- 345  |
| 17.   | Guest lecture on 'Career opportunities for Evergreen ECE during and after Graduation' | 346- 364  |
| 18.   | Guest Lecture on "Recent Developments in Semiconductor Devices"                       | 365-390   |
| 19.   | Workshop on 'Machining & Weld ability of Armor Grade Steel'                           | 391-408   |
| 20.   | Webinar on 'Bio-Composite Materials"                                                  | 409-433   |
| 21.   | Guest Lecture on 'Essential of Research – Based Learning'                             | 434-456   |
| 22.   | Seminar on Recent Trends in Mechanical Engineering                                    | 457-501   |
| 23.   | 5 days Orientation Program NBA                                                        | 502-519   |
| 24.   | Add on course Excel                                                                   | 520-541   |
| 25.   | Seminar on Financial Literacy on Capital Market/Stock Market & preprogramme your mind | 542-567   |
| 26.   | Intercollegiate Meet to UG Students                                                   | 568-600   |

### Organised by

Intellectual Property Rights (IPR) Cell, NPR College of Engineering & Technology, Natham, Dindigul.

Recognized by UGC under 2 (f) | 150 9001:2015 Certified | Web: www.nprcolleges.org | E-Mail: nprcetprincipal@nprcolleges.org | NPR Nagar, Natham - 624 401, Dindigut Dist, Tamit Nadu. Ph: 04544 - 246500, 501, 502.