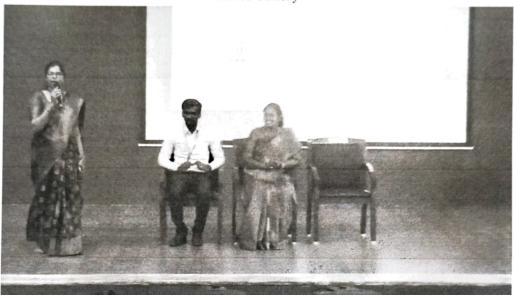

### Patron

Dr.B.Maruthu Kannan, Principal.

### **AGENDA**

★ Welcome Address : Ms.S.Geethanjali,

IV Year, CSE.

**↓** Felicitation

: Dr.B.Maruthu Kannan,

Principal.

Chief guest address: Ms. Saranya Suthandra Pandian,

Founder and Director,

Next - Gen Sprouted health mix,

Dindigul.

Vote of Thanks

: Mr.N.Tharun -

IV Year, EEE.