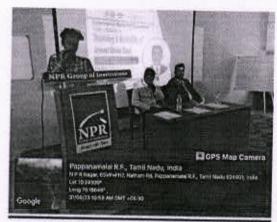

### Webinar on

"My Story- Motivational Session by Successful Startup Founder"

### Organized by

INTELLECTUAL PROPERTY RIGHTS (IPR) CELL

Date

: 29.10.2023

Time

: 10.00 a.m.to 11.00 a.m.

Venue

: Google Meet

### **Resource Person**

Ms. Saranya Suthandra Pandian,

Founder and Director,

Next - Gen Sprouted health mix,

Dindigul.

Co-ordinators

Co-ordinator

Dr. m. Americaniator . 10AC