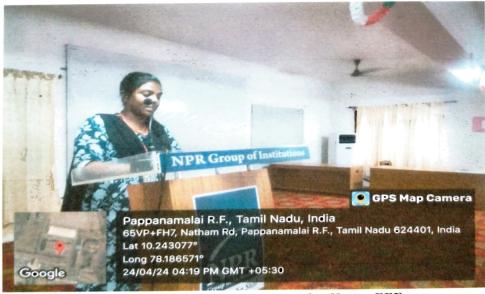

### Webinar on

"My Story- Motivational Session by Successful Startup Founder"

### Organized by

INTELLECTUAL PROPERTY RIGHTS (IPR) CELL

Date

: 29.10.2023

Time

: 10.00 a.m.to 11.00 a.m.

Venue

: Google Meet

### **Resource Person**

Ms. Saranya Suthandra Pandian,

Founder and Director,

Next - Gen Sprouted health mix,

Dindigul.

Co-ordinators

Co-ordinator

Dr. m. Americaniator . 10AC