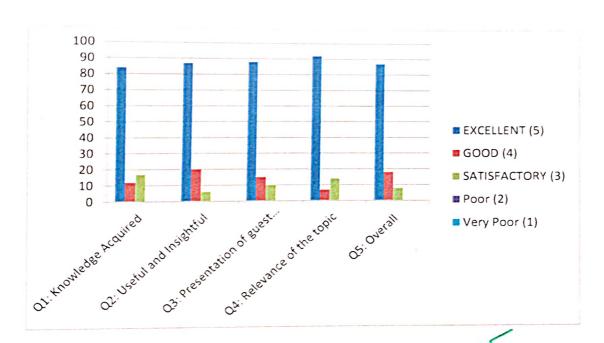

| Excellent (5) | Good (4)    | Satisfactory (3) | Poor (2) | Very<br>Poor (1) |
| I: Knowledge acquired            | 84            | 12          | 17               | 0        | 0                |
| 2: Useful and insightful         | 87            | 20          | 6                | 0        | 0                |
| 3: Presentation of guest speaker | 88            | 15          | 10               | 0        | 0                |
| 4: Relevance of the topic        | 92            | 7           | 14               | 0        | 0                |
| 5: Overall rating of the speaker | 87            | 18          | 8                | 0        | 0                |
|                                  |               |             |                  |          |                  |



CAP (MBA)

Coordinator

Academic

Principal-Director

Principal

V.P.R. College of Engineering & Technolog
Report-Seminal
Natham, Dindigul (Dt) - 624 401

Page 21 of 27



# COLLEGE OF ENGINEER



http://www.muer.cin.j.bu/wei.zus/certifed | Web wew-spreakings.org | E-Mait reporterings-compressions | NPR Nagar, Natham - 624-601, Dandigui Dist, Tamil Nadu, Ph. 84546 - 246508, 501, 502

Department of Management Studies

Seminar on 'Financial Literacy on Capital Market/ Stock Market 'Reprogramme Your Mind'

Photo Gallery

Date: 05.12.2023



Felicitation Address by Principal Dr.B.Maruthu Kannan



Honouring the Chief Guest Mr.Rajeshbabu



Honouring the Chief Guest Mr.Ashok Muthusamy



Students' participation in the Programme

Coordinator

Page **22** of **27** 

Academic Director

Principa