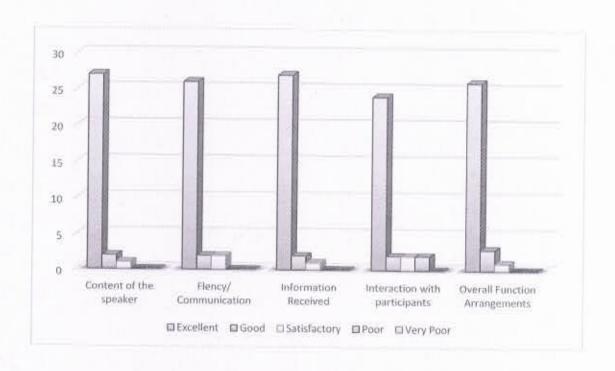

|             |                     |             |                     |
| 5      | Overall function arrangements | 4                   |             |                     |             |                     |

Note Please put tick mark in (any one of) the respective box

Signature of the Student



## NPR COLLECT OF ENGINEERING & TEX





Approved by ARCTE, New Delhi & Affiliated to Anna University, Chennal | Accredited by NAAC with 'A' GRADE |
Recognised by UOC under 2 (f) | ISO 90012015 Certified | Web: www.aprofileges.org | E-Mair representational processing NPR Nagar, Netham - 624 401, Distributed Dist, Tamit Nadu. Ph. 04344 - 246500, 501, 502.

### DEPARTMENT OF CIVIL ENGINEERING

### HR CONNECT & MOU SIGNING CEREMONY

Date:10.10.2023

### STUDENTS' FEED BACK SUMMARY







Approved by ASCTE, New Delhi & Affiliated to Anna University, Chennai | Accredited by NAAC with 'A' GRADE Recognized by UGC under 2 (f) | ISO 9001:2015 Certified | Web: www.nprcolleges.org | E-Mail: nprcetprincipal@nprcolleges.org NPR Nagar, Natham - 624 401, Dindigut Dist, Tamit Nadu. Ph. 04544 - 246500, 501, 502.

### DEPARTMENT OF CIVIL ENGINEERING

### HR CONNECT & MOU SIGNING CEREMONY

#### SUMMARY REPORT

Civil Engineering department of NPR College of Engineering & Technology (NPRCET), Natham organized a 'HR connect and MoU signing on 10.10.2023 in the Rear block 2<sup>nd</sup> floor seminar Hall. 30 students of II, III and IV year Civil Engineering attended the programme.

The inauguration of the HR connect programme was started at followed by the prayer song The Chief guest a