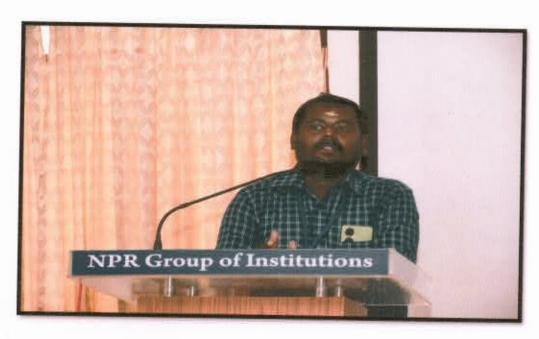

### Webinar on

"My Story- Motivational Session by Successful Startup Founder"

### Organized by

INTELLECTUAL PROPERTY RIGHTS (IPR) CELL

Date

: 29.10.2023

Time

: 10.00 a.m.to 11.00 a.m.

Venue

: Google Meet

### **Resource Person**

Ms. Saranya Suthandra Pandian,

Founder and Director,

Next - Gen Sprouted health mix,

Dindigul.

Co-ordinators

Co-ordinator

Dr. m. Americaniator . 10AC