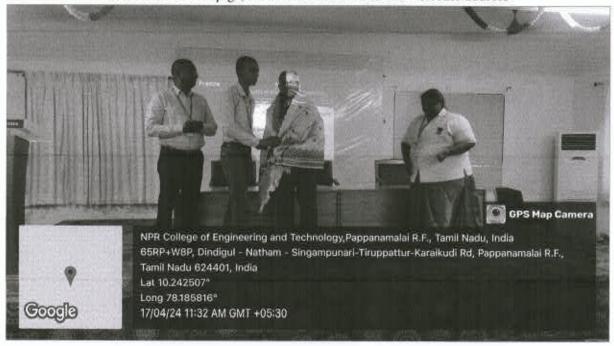

### Webinar on

"My Story- Motivational Session by Successful Startup Founder"

### Organized by

INTELLECTUAL PROPERTY RIGHTS (IPR) CELL

Date

: 29.10.2023

Time

: 10.00 a.m.to 11.00 a.m.

Venue

: Google Meet

### **Resource Person**

Ms. Saranya Suthandra Pandian,

Founder and Director,

Next - Gen Sprouted health mix,

Dindigul.

Co-ordinators

Co-ordinator

Dr. m. Americaniator . 10AC