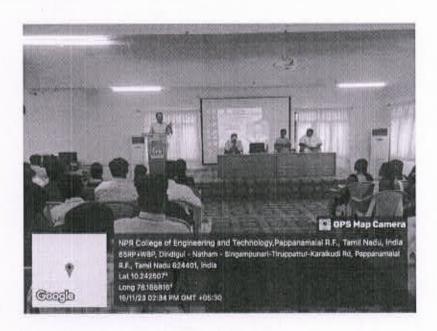

### Webinar on

"My Story- Motivational Session by Successful Startup Founder"

### Organized by

INTELLECTUAL PROPERTY RIGHTS (IPR) CELL

Date

: 29.10.2023

Time

: 10.00 a.m.to 11.00 a.m.

Venue

: Google Meet

### **Resource Person**

Ms. Saranya Suthandra Pandian,

Founder and Director,

Next - Gen Sprouted health mix,

Dindigul.

Co-ordinators

Co-ordinator

Dr. m. Americaniator . 10AC