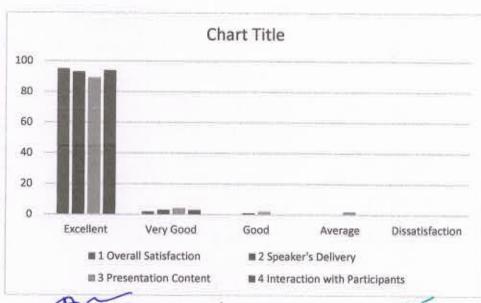

tham - 624 401, Dindigut Dist, Tamil Nadu. Ph. 04544 - 246500, 501, 502.

### DEPARTMENT OF COMPUTER SCIENCE AND ENGINEERING

### STUDENT FEEDBACK SUMMARY REPORT

DATE: 06/10/2023

| S.No | Description                      | Excellent | Very Good | Good | Average | Dissatisfaction |
|------|----------------------------------|-----------|-----------|------|---------|-----------------|
| 1    | Overall Satisfaction             | 95        | 2         | 0    | 0       | 0               |
| 2    | Speaker's Delivery               | 93        | 3         | 1    | 0       | 0               |
| 3    | Presentation Content             | 89        | 4         | 2    | 2       | 0               |
| 4    | Interaction with<br>Participants | 94        | 3         | 0    | 0       | 0               |



PROGRAM CO-ORDINATORS

P.Manivel Bodo

2) my MAHA DOSA

HOD-CSE

DR. K. BAMANAN

COORDINATOR

ACADEMIC DIRECTOR

PRINCIPAL

17



## NPR

## COLLEGE OF ENGINEERING & TECHNOLOGY (AUTONOMOUS)



Approved by AICTE, New Delhi & Affiliated to Anna University, Chemnal | Accredited by NAAC with 'A' GRADE |
Recognized by UGC under 2 (f) | ISO 9001:2015 Certified | Web: www.nprcolleges.org | E-Mail: nprceterincipal@nprcolleges.org | NPR Nagar, Natham ~ 624 401, Dindigut Dist, Tamil Nadu. Ph. 04544 ~ 246500, 501, 502.

### DEPARTMENT OF COMPUTER SCIENCE AND ENGINEERING

### **HR** Connect

### PHOTO GALLERY



Principal, Resource Person Mr.R.K.Durgesh and HOD's are in dais



Felicitation address was done by Principal



## NPR

## COLLEGE OF ENGINEERING & TECHNOLOGY (AUTONOMOUS)



Approved by AI