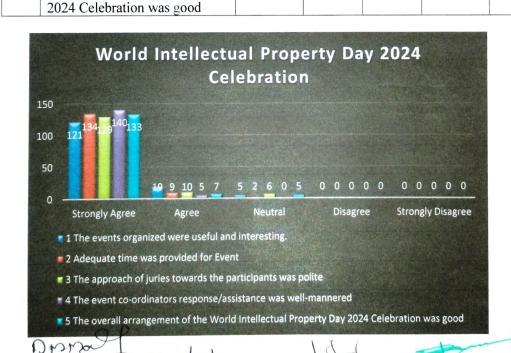

#### Art from Waste

- ✓ Waste materials should be brought by the students
- ✓ Artificial materials are not allowed
- ✓ Models are not allowed.
- ✓ The Judgment will be based on Creativity, Uniqueness and Number of Waste Materials used
- ✓ Time Duration: 1 Hour