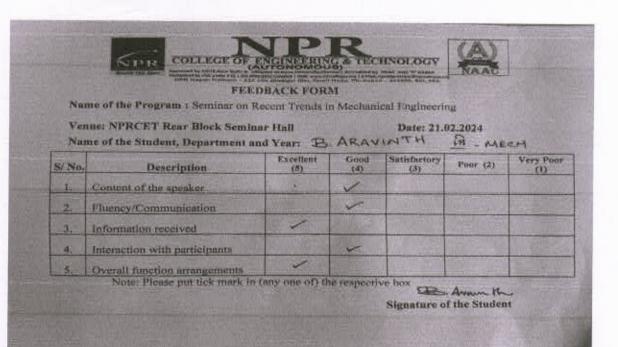

| 33                 |
|       | Total    | 75                 |

Coordinators

Dr. S. Paul Singerayer G. Sundararajan

HoD-Mech

Coordinator - IQAC

DI.B. MARUTHU KANNAN, ME.PL.D.,

BPE College of Engineering & Technology

Principal

Ratham, Dindigul (Dt) 624 401 HPR College of Engineering and Technology Natham, Dindigut[Dt]-624 401

Principal



### NPR





Approved by AICTE, New Delhi & Affiliated to Anna University, Chennai | Accredited by NAAC with 'A' GRADE Recognized by UGC under 2 (f) | ISO 5001/2015 Certified | Web: www.nprcolleges.org | E-Mail: nprcetprincipal@nprcolleges.org NPR Nagar, Natham - 624 401, Dindigul Dist, Tamil Nadu. Ph: 06544 - 246500, 501, 502.

### Department of Mechanical Engineering

### Seminar on Recent Trends in Mechanical Engineering

### Feedback form







### NPR





(AUTONOMOUS)
Approved by AICTE, New Delhi & Affiliated to Anna University, Chennai; Accredited by NAAC with 'A' GRADE
Recognized by UGC under 2 (f) | 150 9001:2015 Certified | Web: www.nprcolleges.org | E-Mai: nprcetprincipal@nprcolleges.org
NPR Nagar, Natham - 624 401, Dindigul Dist, Tamit Nadu. Ph: 04544 - 246500, 501, 502.

### Department of Mechanical Engineering

### Seminar on Recent Trends in Mechanical Engineering

### Feedback form



| S/No. | Description                   | Excellent<br>(5) | Good<br>(4) | Satisfactory<br>(3)