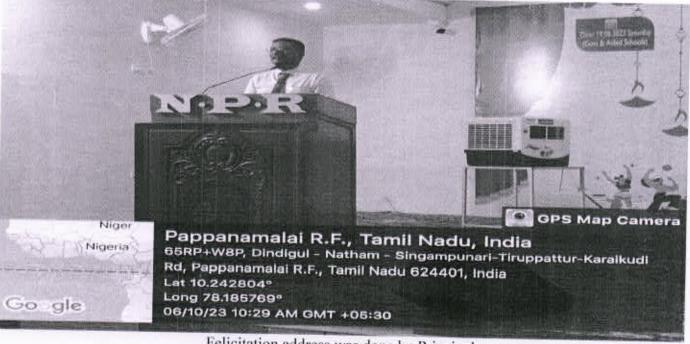

### **AGENDA**

★ Welcome Address : Ms.S.Geethanjali,

IV Year, CSE.

**↓** Felicitation

: Dr.B.Maruthu Kannan,

Principal.

Chief guest address: Ms. Saranya Suthandra Pandian,

Founder and Director,

Next - Gen Sprouted health mix,

Dindigul.

Vote of Thanks

: Mr.N.Tharun -

IV Year, EEE.