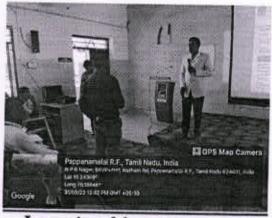

### Webinar on

"My Story- Motivational Session by Successful Startup Founder"

### Organized by

INTELLECTUAL PROPERTY RIGHTS (IPR) CELL

Date

: 29.10.2023

Time

: 10.00 a.m.to 11.00 a.m.

Venue

: Google Meet

### **Resource Person**

Ms. Saranya Suthandra Pandian,

Founder and Director,

Next - Gen Sprouted health mix,

Dindigul.

Co-ordinators

Co-ordinator

Dr. m. Americaniator . 10AC