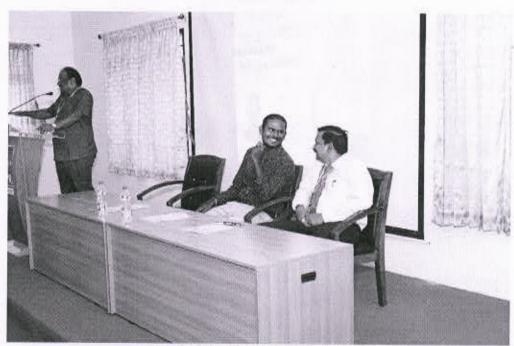

### Webinar on

"My Story- Motivational Session by Successful Startup Founder"

### Organized by

INTELLECTUAL PROPERTY RIGHTS (IPR) CELL

Date

: 29.10.2023

Time

: 10.00 a.m.to 11.00 a.m.

Venue

: Google Meet

### **Resource Person**

Ms. Saranya Suthandra Pandian,

Founder and Director,

Next - Gen Sprouted health mix,

Dindigul.

Co-ordinators

Co-ordinator

Dr. m. Americaniator . 10AC

### Patron

Dr.B.Maruthu Kannan, Principal.

### **AGENDA**

★ Welcome Address : Ms.S.Geethanjali,

IV Year, CSE.

**↓** Felicitation

: Dr.B.Maruthu Kannan,

Principal.

Chief guest address: Ms. Saranya Suthandra Pandian,

Founder and Director,