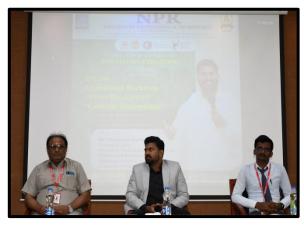

### Webinar on

"My Story- Motivational Session by Successful Startup Founder"

### Organized by

INTELLECTUAL PROPERTY RIGHTS (IPR) CELL

Date

: 29.10.2023

Time

: 10.00 a.m.to 11.00 a.m.

Venue

: Google Meet

### **Resource Person**

Ms. Saranya Suthandra Pandian,

Founder and Director,

Next - Gen Sprouted health mix,

Dindigul.

Co-ordinators

Co-ordinator

Dr. m. Americaniator . 10AC