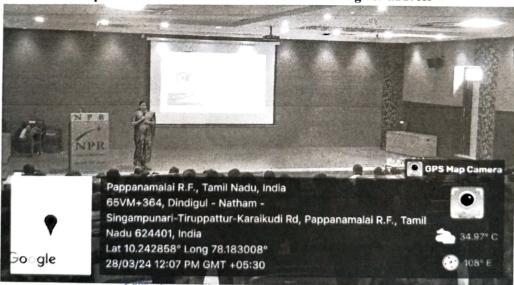

### Webinar on

"My Story- Motivational Session by Successful Startup Founder"

### Organized by

INTELLECTUAL PROPERTY RIGHTS (IPR) CELL

Date

: 29.10.2023

Time

: 10.00 a.m.to 11.00 a.m.

Venue

: Google Meet

### **Resource Person**

Ms. Saranya Suthandra Pandian,

Founder and Director,

Next - Gen Sprouted health mix,

Dindigul.

Co-ordinators

Co-ordinator

Dr. m. Americaniator . 10AC