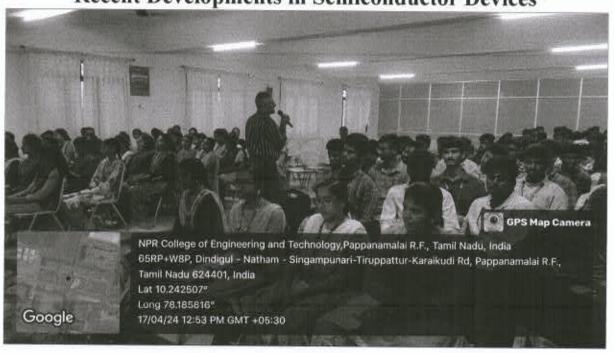

.org | NPR Naguer, Nathern - 624 401, Dindigut Dist, Tarnit Nadu. Ph. 04544 - 246500, 501, 502.

# Department of Electronics & Communication Engineering Guest Lecture on 'Recent Developments in Semiconductor Devices'



Resource person Mr.Mukesh Vaidyanathan during the guest lecture



Resource person Mr.Mukesh Vaidyanathan interacting with the students





Approved by AICTE, New Delhi & Affiliated to Anna University, Chennal | Accredited by NAAC with 'A' GRADE locagnised by UGC under 2 [f] | ISO 9001/2015 Certified | Web: www.nprcolleges.org | E-Mail: nproetprincipal@nprcolleges.org | NATION | Nation - 624 401, Dindigul Dist, Tamil Nadu. Ph. 04544 - 246500, BDI, 502.

# Department of Electronics & Communication Engineering Guest Lecture on 'Recent Developments in Semiconductor Devices'



Resource person Mr.Mukesh Vaidyanathan interacting with the students



Ms.M.Pothini, III Year ECE proposed the vote of thanks



# COLLEGE OF ENGINEERING &



pproved by ARCTE, New Delhi & Affiliated to Anna University, Chennal | Accredited by NAAC with 'A' GRADE cognised by UGC under 2 (f) | ISO 9001-2015 Certified | Web: www.nprcolleges.org | E-Mail: represprincipal@apscolleges.org NPR Nager, Natham - 624 401, Dindigut Dist, Tamil Nadu. Ph. 04544 - 246500, 501, 502.

### Department of Electronics & Communication Engineering **Guest Lecture on**

'Recent Developments in Semiconductor Devices'

Venue: NPRCET Rear Block Seminar Hall

Date: 17.04.2024

Sample Feedback Form





### Student's Feedback Form

Name of the Student

: Vs. Vausha

Department

: ECE

Year

: 11 rd year

Name of t