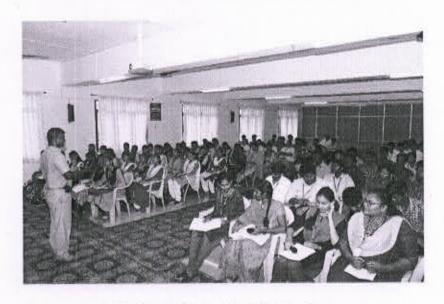

### Webinar on

"My Story- Motivational Session by Successful Startup Founder"

### Organized by

INTELLECTUAL PROPERTY RIGHTS (IPR) CELL

Date

: 29.10.2023

Time

: 10.00 a.m.to 11.00 a.m.

Venue

: Google Meet

### **Resource Person**

Ms. Saranya Suthandra Pandian,

Founder and Director,

Next - Gen Sprouted health mix,

Dindigul.

Co-ordinators

Co-ordinator

Dr. m. Americaniator . 10AC