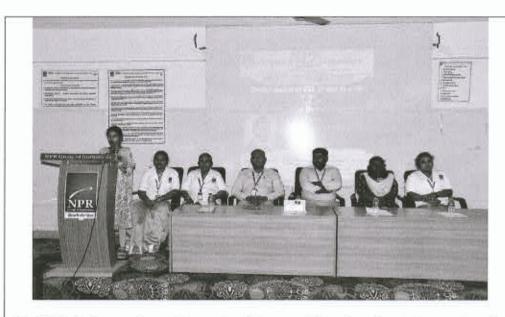

### Webinar on

"My Story- Motivational Session by Successful Startup Founder"

### Organized by

INTELLECTUAL PROPERTY RIGHTS (IPR) CELL

Date

: 29.10.2023

Time

: 10.00 a.m.to 11.00 a.m.

Venue

: Google Meet

### **Resource Person**

Ms. Saranya Suthandra Pandian,

Founder and Director,

Next - Gen Sprouted health mix,

Dindigul.

Co-ordinators

Co-ordinator

Dr. m. Americaniator . 10AC

### Patron

Dr.B.Maruthu Kannan, Principal.

### **AGENDA**

★ Welcome Address : Ms.S.Geethanjali,

IV Year, CSE.

**↓** Felicitation

: Dr.B.Maruthu Kannan,

Principal.

Chief guest address: Ms. Saranya Suthandra Pandian,

Founder and Director,

Next - Gen Sprouted health mix,

Dindigul.

Vote of Thanks

: Mr.N.Tharun -

IV Year, EEE.