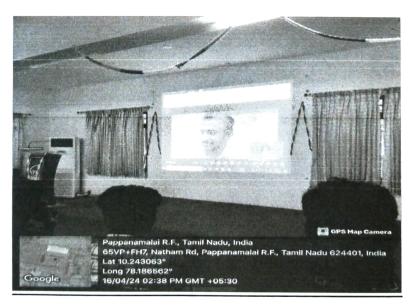

### Webinar on

"My Story- Motivational Session by Successful Startup Founder"

### Organized by

INTELLECTUAL PROPERTY RIGHTS (IPR) CELL

Date

: 29.10.2023

Time

: 10.00 a.m.to 11.00 a.m.

Venue

: Google Meet

Cell cordially invite you for the

Webinar on "My Story – Motivational Session by Successful Startup Founder"

Date: 29.10.2023

Time: 10.00 A.M.

Mode: Virtual mode

Link: http://meet.google.com/tne-kqnc-yph