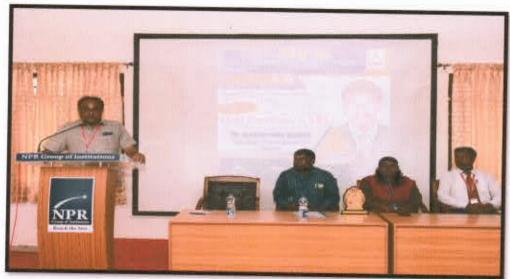

### Webinar on

"My Story- Motivational Session by Successful Startup Founder"

### Organized by

INTELLECTUAL PROPERTY RIGHTS (IPR) CELL

Date

: 29.10.2023

Time

: 10.00 a.m.to 11.00 a.m.

Venue

: Google Meet

### **Resource Person**

Ms. Saranya Suthandra Pandian,

Founder and Director,

Next - Gen Sprouted health mix,

Dindigul.

Co-ordinators

Co-ordinator

Dr. m. Americaniator . 10AC