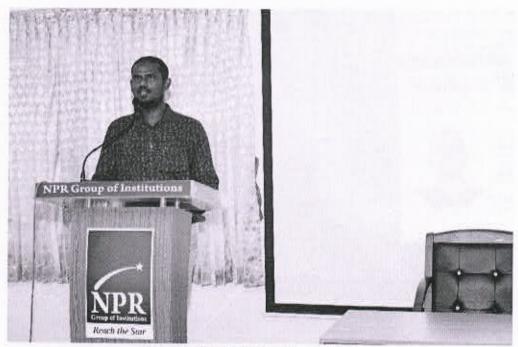

### Webinar on

"My Story- Motivational Session by Successful Startup Founder"

### Organized by

INTELLECTUAL PROPERTY RIGHTS (IPR) CELL

Date

: 29.10.2023

Time

: 10.00 a.m.to 11.00 a.m.

Venue

: Google Meet

### **Resource Person**

Ms. Saranya Suthandra Pandian,

Founder and Director,

Next - Gen Sprouted health mix,

Dindigul.

Co-ordinators

Co-ordinator

Dr. m. Americaniator . 10AC