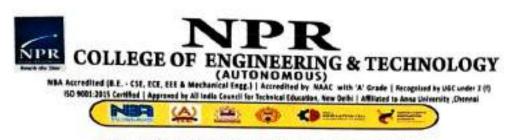

| S/N | Name of the Program                                                                                                                   | Date of the Program       |
|-----|---------------------------------------------------------------------------------------------------------------------------------------|---------------------------|
| 1   | Faculty Development Program on " Emerging<br>Trends in Additive Manufacturing and Design<br>Optimization"                             | 04.09.2023 to 08.09.2023  |
| 2   | CSIR sponsored Two days Seminar on "Recent<br>trends in Smart Microgrid Model and Challenges for<br>Energy Storage Management System" | 07.09.2023 to 08.09.2023  |
| 3   | Workshop on "Cloud Practitioner in AWS"                                                                                               | 22.09.2023                |
| 4   | Workshop on "Blockchain Technology and its<br>Applications"                                                                           | 08.11.2023                |
| 5   | 5 Days Faculty Development Program on<br>Advancements on *VLSI Design and Semiconductor<br>Technologies"                              | 18.12.2023 to 22.12.2023  |
| 6   | Faculty Development Program on "Advance Power<br>Electronics and Smart Grid Technologies"                                             | 22.01.2024 to 26.01.2024  |
| 7   | Faculty Development Program"Enhancing<br>Pedagogical Practices and Research Skills for<br>Effective Teaching and Learning"            | 29.01.2024 to 02.02.2024  |
| 8   | Faculty Development Program on "Cutting-Edge<br>Innovations in Cloud Computing and Cybersecurity"                                     | 05.02.2024 to 09.02.2024  |
| 9   | Faculty Development Program on " Innovations in<br>Thermal Systems and Renewable Energy<br>Technologies "                             | 19.02.2024 to 23.02.2024  |
| 10  | Two days workshop on "Total Station"                                                                                                  | 12.04.2024 and 13.04.2024 |
| 11  | Faculty Development Program on "IntelliCode:<br>Advancing AI & Machine Learning Education"                                            | 17.04.2024 to 21.04.2024  |
| 12  | International conference on " Contemporary<br>Management(INCOCOM 24)"                                                                 | 26.04.2024                |
| 13  | Faculty Development Program on "Building<br>information Modeling in Civil<br>Engineering:Empowering Educators"                        | 06.05.2024 to 10.05.2024  |
| 14  | Faculty Development Program"Emerging Trends in<br>Electrical Engineering and Sustainable Energy<br>System"                            | 10.07.2023 to 14.07.2023  |