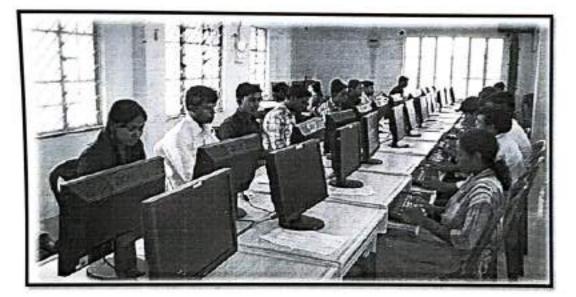

#### "Emerging Trends in Additive Manufacturing and Design Optimization"

| Acader | nie Year: 2 | 023-2024 Semester: Odd        | Duration: Five Days |
|--------|-------------|-------------------------------|---------------------|
|        | S. No.      | Particulars                   | Page<br>No.         |
|        | 1.          | Permission Letter             | 02                  |
|        | 2.          | Covering Letter               | 05                  |
|        | 3.          | Brochure                      | 06                  |
|        | 4.          | Circular                      | 08                  |
|        | 5.          | Invitation                    | 09                  |
|        | 6.          | Course Content                | 10                  |
|        | 7.          | Programme Schedule            | 11                  |
| 12     | 8.          | Staff Attendance              | 14                  |
|        | 9.          | Photography                   | 16                  |
|        | 10.         | Summary Report                | 17                  |
|        | 11.         | Certificates of the Programme | 19                  |