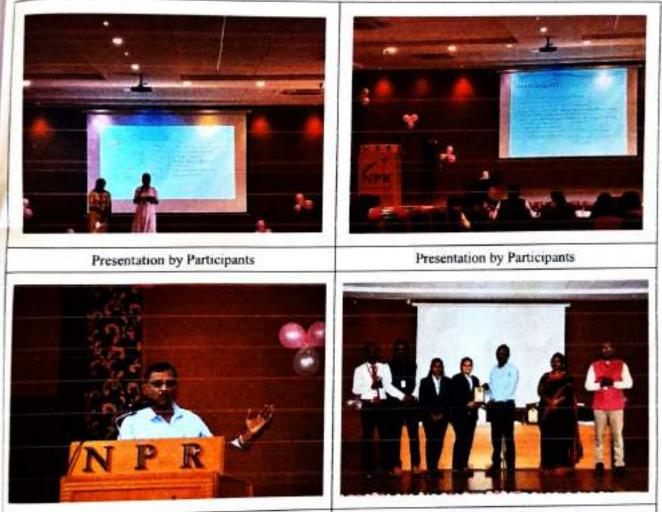

rsed by Google

Google Forms

Mills riders google com/toms/t/ thU462CM4 Rigig stwht/20P\_b2-p2A+vg2rArt14TCHE/with

5





Department of MBA

International Conference

Page 31 of 40



### DEPARTMENT OF MANAGEMENT STUDIES

International Conference on "Contemporary Management (INCOCOM, 24)"

#### PARTICIPANT FEEDBACK FORM & REPORT

#### Please rate the following aspects of this conference









#### DEPARTMENT OF MANAGEMENT STUDIES

C 🗆

### International Conference on "Contemporary Management (INCOCOM 24)"

#### PHOTOGRAPHY



Key note address by Dr.Karuppasamy Ramanathan

Key note address by Dr.R.Naganandhini



150 9801:2015 Certified | Approved by All India Cauncil for Technical Education, New Debi | Affiliated to Anna University Chennal

#### 

### DEPARTMENT OF MANAGEMENT STUDIES



Key Note Address by Dr.S.Senbaganathan

Certificate Distribution & Validictory Ceremoney

Principal DI.B.MARUTHU KANNAN, ME., Pb.D. 10 Co-ordinator Dr. Bvelmn Principal Co-ordinator Coordinatos - 1010 NPR College of Engineering & Technic Bollege of Engineering and Ter 1 Neths A Diadeal/DO-514 401 Natham . Dindigul (Dt)-624 401 Page 34 of 40 International Conference Department of MBA



International Conference on "Contemporary Management (INCOCOM 24)"

### SUMMARY REPORT

The Fourth International Conference on Contemporary Management (INCOCOM' 24), was organized by the Department of Management Studies in NPR College of Engineering & Technology 00 26.04.2024 at 10.00 a.m. in NPR AC Auditorium. The conference aims at capturing emerging rends in management practices and their subtle exposit