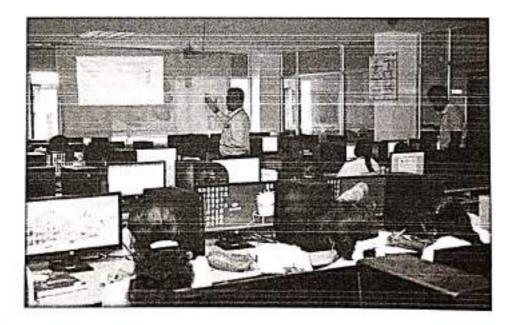

|                     |                                                      | Prog                                              | gramme Schedule                                               |                                                                                     |  |  |  |
|---------------------|------------------------------------------------------|---------------------------------------------------|---------------------------------------------------------------|-------------------------------------------------------------------------------------|--|--|--|
| Date                | Time                                                 | Session                                           | Topic                                                         | Resource Person                                                                     |  |  |  |
|                     | 9:30 a.m.to 10:00<br>a.m.                            | Inauguration                                      |                                                               |                                                                                     |  |  |  |
|                     | 10:00 a.m. to 11:10<br>a.m.                          | 0 Session Introduction of Outcome Based Education |                                                               | Dr. B. Maruthu Kannan,<br>Principal                                                 |  |  |  |
| 0                   | 11;10 a.m. to 11:30<br>a.m.                          | Tea Break                                         |                                                               |                                                                                     |  |  |  |
| Day 1<br>04.09.2023 |                                                      |                                                   | Advances in Material<br>Science for Additive<br>Manufacturing | Dr. A. Vasanthanathan,<br>Professor, Mepco Schlenk<br>Engineering College Sivakasi. |  |  |  |
|                     | 12:30 p.m. to 1: 30 p.m.                             | 100                                               | Lunch I                                                       | Break                                                                               |  |  |  |
|                     | 1:30 p.m.to 2:45 Session Composites: From Dr.T. Sara | Dr.T. Saravana Kannan, HoD<br>Mech, NPRCET        |                                                               |                                                                                     |  |  |  |
|                     | 2:45 p.m.to 3:00<br>p.m.                             |                                                   | Tea Bi                                                        | reak                                                                                |  |  |  |

Page 11

|                     | Depa                                                                                                  | I timent of                                                                    | Mechanical Engineering                                                                 |                                                                                         |  |  |  |  |
|---------------------|-------------------------------------------------------------------------------------------------------|--------------------------------------------------------------------------------|----------------------------------------------------------------------------------------|-----------------------------------------------------------------------------------------|--|--|--|--|
|                     | 3:00 p.m.to 4:00<br>p.m.                                                                              | Session<br>IV                                                                  | Hybrid Additive<br>Manufacturing Systems                                               | Dr. V. Naga Subramanian,<br>Professor, TRP Institute of<br>Technology, Trichy.          |  |  |  |  |
|                     | 9:30 a.m 10:45<br>a.m.                                                                                | T Ken                                                                          |                                                                                        | Dr. S. Paulsingarayar, ASP<br>/Mechanical, NPRCET                                       |  |  |  |  |
|                     | 10:45 a.m. to 11:00                                                                                   |                                                                                | Tea                                                                                    | Break                                                                                   |  |  |  |  |
|                     | a.m.<br>11:00 a.m. to 12:30<br>p.m.                                                                   | Session Multi-Material and<br>Functionally Graded<br>II Additive Manufacturing |                                                                                        | Dr. S. Kathiresan, Department<br>of Mechanical Engineering,<br>Anna University, Guindy. |  |  |  |  |
| Day 2               | 12:30 p.m.to 1:30                                                                                     | Lunch Break                                                                    |                                                                                        |                                                                                         |  |  |  |  |
| 05.09.2023          | 23 p.m.<br>1.30 p.m.to 2.45 Session Group Discussion -I Dr.B. Velm<br>Professor at<br>Department of R |                                                                                | Dr.B. Velmurugan<br>Professor and Head<br>Department of Management<br>Studies          |                                                                                         |  |  |  |  |
|                     | 2:45 p.m.to 3:00<br>p.m.                                                                              |                                                                                | Tea Break                                                                              |                                                                                         |  |  |  |  |
| 100                 | 3:00 p.m.to 4:00<br>p.m.                                                                              | Session<br>IV                                                                  | Question                                                                               | nary Session                                                                            |  |  |  |  |
|                     | 9:30 a.m.to 10:45<br>a.m.                                                                             | Session<br>I                                                                   | Applications of<br>Additive Manufacturing<br>in Aerospace and<br>Automotive Industries | Dr. R. Sundaram, Professor,<br>PSNA College of Engineering<br>& Technology.             |  |  |  |  |
|                     | 10:45 a.m. to 11:00                                                                                   |                                                                                | Tea Bre                                                                                | ak                                                                                      |  |  |  |  |
| Day 3               | 11:00 a.m. to 12:30<br>p.m.                                                                           | II Manufacturing                                                               |                                                                                        |                                                                                         |  |  |  |  |
| 06.09.2023          | 12:30 p.m.to 1:30<br>p.m.                                                                             |                                                                                | Lunch B                                                                                | reak                                                                                    |  |  |  |  |
|                     | 1:30 p.m.to 2:45 Session<br>p.m. III                                                                  |                                                                                | Group Discussion -II                                                                   | Dr.B. Velmurugan<br>Professor and Head<br>Department of Management<br>Studies, NPRCET.  |  |  |  |  |
|                     | 2:45 p.m.to 3:00<br>p.m.                                                                              | Tea Break                                                                      |                                                                                        |                                                                                         |  |  |  |  |
|                     | 3:00 p.m.to 4:00<br>p.m.                                                                              | Session<br>IV                                                                  | Questio                                                                                | onary Session                                                                           |  |  |  |  |
| Day 4<br>07.09.2023 | 9:30 a.m.to 10:45<br>a.m.                                                                             | Session<br>I                                                                   | Advancements in Metal<br>Additive Manufacturing                                        | Dr. P. Seeman, Professor,<br>Annamalai University.                                      |  |  |  |  |

## Department of Mechanical Engineering

|            | 10:45 a.m. tol 1:00<br>a.m. |                | Tea Break                                                   |                                                                                         |  |  |  |  |  |
|------------|-----------------------------|----------------|-------------------------------------------------------------|-----------------------------------------------------------------------------------------|--|--|--|--|--|
|            | 11:00 a.m. to 12:30 p.m.    | Session<br>II  | Bio-inspired Design<br>Approaches for Hybrid<br>Structures  | Dr. S. Kathiresan, Department<br>of Mechanical Engineering,<br>Anna University, Guindy. |  |  |  |  |  |
|            | 12:30 p.m.to 1:30<br>p.m.   |                | Lunch Break                                                 |                                                                                         |  |  |  |  |  |
|            | 1:30 p.m.to 2:45<br>p.m.    | Session<br>III | 10001007 000100230000                                       |                                                                                         |  |  |  |  |  |
|            | 2:45 p.m.to 3:00<br>p.m.    | Tea Break      |                                                             |                                                                                         |  |  |  |  |  |
|            | 3:00 p.m.to 4:00<br>p.m.    | Session<br>IV  | Questio                                                     | onary Session                                                                           |  |  |  |  |  |
|            | 9:30 a.m.to 10:45<br>a.m.   | Session<br>I   | Simulation and Modeling<br>Techniques in AM<br>Design       | Dr. R. Sundaram, Professor<br>PSNA College of Engineerin<br>& Technology.               |  |  |  |  |  |
|            | 10:45 a.m. to 11:00<br>a.m. | 1000           | Tea Bre                                                     | ak                                                                                      |  |  |  |  |  |
|            | 11:00 a.m. to 12:30<br>p.m. | Session<br>II  | Digital Twins for<br>Additive Manufacturing<br>Optimization | Dr. A. Vasanthanathan,<br>Professor, Mepco Schlenk<br>Engineering College Sivakasi.     |  |  |  |  |  |
| Day 5      | 12:30 p.m.to 1:30 p.m.      | Lunch Break    |                                                             |                                                                                         |  |  |  |  |  |
| 08.09.2023 | 1:30 p.m.to 2:45<br>p.m.    | Session<br>III | Integration of AI and<br>Machine Learning in AM<br>Design   | Dr. S. Kathiresan, Department<br>of Mechanical Engineering,<br>Anna University, Guindy. |  |  |  |  |  |
|            | 2:45 p.m.to 3:00<br>p.m.    | Tea Break      |                                                             |                                                                                         |  |  |  |  |  |
|            | 3:00 p.m.to<br>3:45p.m.     | Session<br>IV  | Questio                                                     | onary Session                                                                           |  |  |  |  |  |
| -          | 3:45p.m. to 4:00<br>p.m.    |                | Valedict                                                    | ory                                                                                     |  |  |  |  |  |