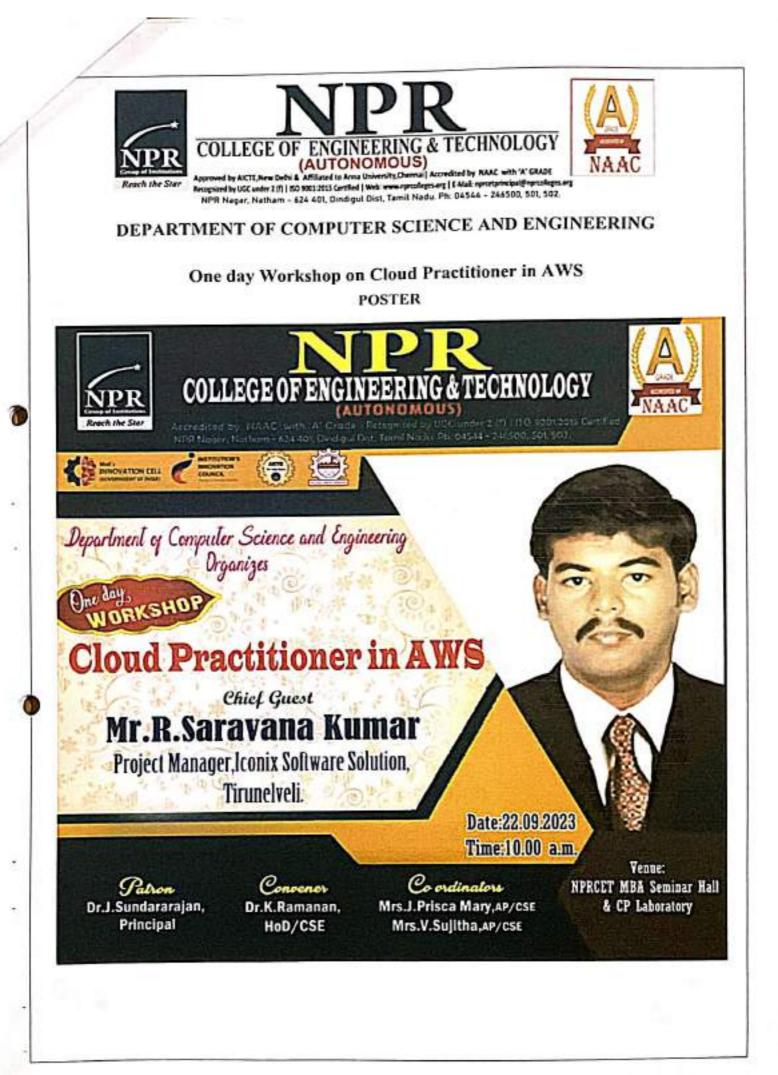

| S/N | Name of the Program                                                                                                                   | Date of the Program       |
|-----|---------------------------------------------------------------------------------------------------------------------------------------|---------------------------|
| 1   | Faculty Development Program on " Emerging<br>Trends in Additive Manufacturing and Design<br>Optimization"                             | 04.09.2023 to 08.09.2023  |
| 2   | CSIR sponsored Two days Seminar on "Recent<br>trends in Smart Microgrid Model and Challenges for<br>Energy Storage Management System" | 07.09.2023 to 08.09.2023  |
| 3   | Workshop on "Cloud Practitioner in AWS"                                                                                               | 22.09.2023                |
| 4   | Workshop on "Blockchain Technology and its<br>Applications"                                                                           | 08.11.2023                |
| 5   | 5 Days Faculty Development Program on<br>Advancements on *VLSI Design and Semiconductor<br>Technologies"                              | 18.12.2023 to 22.12.2023  |
| 6   | Faculty Development Program on "Advance Power<br>Electronics and Smart Grid Technologies"                                             | 22.01.2024 to 26.01.2024  |
| 7   | Faculty Development Program"Enhancing<br>Pedagogical Practices and Research Skills for<br>Effective Teaching and Learning"            | 29.01.2024 to 02.02.2024  |
| 8   | Faculty Development Program on "Cutting-Edge<br>Innovations in Cloud Computing and Cybersecurity"                                     | 05.02.2024 to 09.02.2024  |
| 9   | Faculty Development Program on " Innovations in<br>Thermal Systems and Renewable Energy<br>Technologies "                             | 19.02.2024 to 23.02.2024  |
| 10  | Two days workshop on "Total Station"                                                                                                  | 12.04.2024 and 13.04.2024 |
| 11  | Faculty Development Program on "IntelliCode:<br>Advancing AI & Machine Learning Education"                                            | 17.04.2024 to 21.04.2024  |
| 12  | International conference on " Contemporary<br>Management(INCOCOM 24)"                                                                 | 26.04.2024                |
| 13  | Faculty Development Program on "Building<br>information Modeling in Civil<br>Engineering:Empowering Educators"                        | 06.05.2024 to 10.05.2024  |
| 14  | Faculty Development Program"Emerging Trends in<br>Electrical Engineering and Sustainable Energy<br>System"                            | 10.07.2023 to 14.07.2023  |