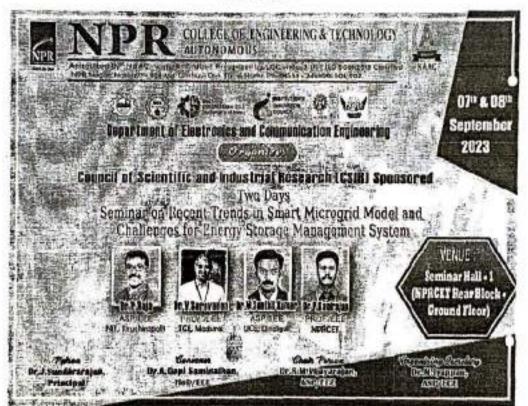

| S/N | Name of the Program                                                                                                                   | Date of the Program       |
|-----|---------------------------------------------------------------------------------------------------------------------------------------|---------------------------|
| 1   | Faculty Development Program on " Emerging<br>Trends in Additive Manufacturing and Design<br>Optimization"                             | 04.09.2023 to 08.09.2023  |
| 2   | CSIR sponsored Two days Seminar on "Recent<br>trends in Smart Microgrid Model and Challenges for<br>Energy Storage Management System" | 07.09.2023 to 08.09.2023  |
| 3   | Workshop on "Cloud Practitioner in AWS"                                                                                               | 22.09.2023                |
| 4   | Workshop on "Blockchain Technology and its<br>Applications"                                                                           | 08.11.2023                |
| 5   | 5 Days Faculty Development Program on<br>Advancements on *VLSI Design and Semiconductor<br>Technologies"                              | 18.12.2023 to 22.12.2023  |
| 6   | Faculty Development Program on "Advance Power<br>Electronics and Smart Grid Technologies"                                             | 22.01.2024 to 26.01.2024  |
| 7   | Faculty Development Program"Enhancing<br>Pedagogical Practices and Research Skills for<br>Effective Teaching and Learning"            | 29.01.2024 to 02.02.2024  |
| 8   | Faculty Development Program on "Cutting-Edge<br>Innovations in Cloud Computing and Cybersecurity"                                     | 05.02.2024 to 09.02.2024  |
| 9   | Faculty Development Program on " Innovations in<br>Thermal Systems and Renewable Energy<br>Technologies "                             | 19.02.2024 to 23.02.2024  |
| 10  | Two days workshop on "Total Station"                                                                                                  | 12.04.2024 and 13.04.2024 |
| 11  | Faculty Development Program on "IntelliCode:<br>Advancing AI & Machine Learning Education"                                            | 17.04.2024 to 21.04.2024  |
| 12  | International conference on " Contemporary<br>Management(INCOCOM 24)"                                                                 | 26.04.2024                |
| 13  | Faculty Development Program on "Building<br>information Modeling in Civil<br>Engineering:Empowering Educators"                        | 06.05.2024 to 10.05.2024  |
| 14  | Faculty Development Program"Emerging Trends in<br>Electrical Engineering and Sustainable Energy<br>System"                            | 10.07.2023 to 14.07.2023  |