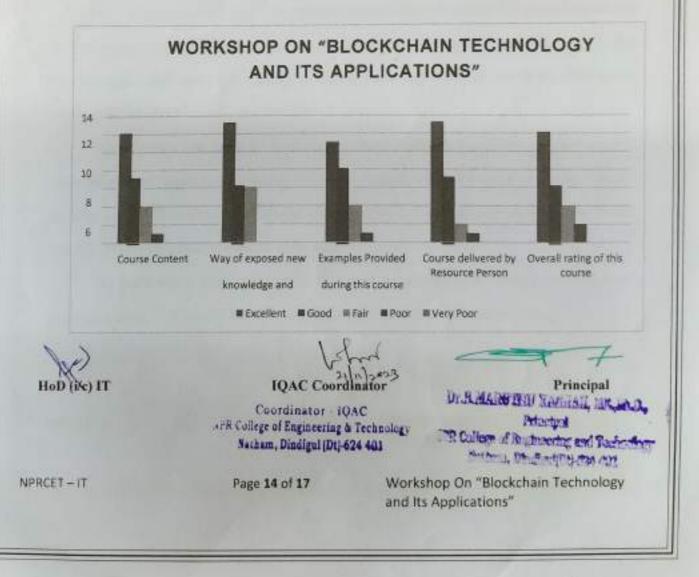

-------|--------------------------------------------|-----------|------|------|------|-----------|
| S.NO. | CONTENT                                    | Excellent | Good | Fair | Poor | Very Poor |
| 1.    | Course Content                             | 12        | 12   | 7    | 1    | 0         |
| 2.    | Way of exposed new knowledge and practices | 13        | 10   | 9    | 0    | 0         |
| 3.    | Examples Provided during this course       | 12        | 11   | 8    | 1    | 0         |
| 4.    | Course delivered by Resource Person        | 14        | 10   | 7    | 1    | 0         |
| 5.    | Overall rating of this course              | 15        | 15   | 1    | 1    | 0         |
|       | Average                                    | 13.2      | 11.6 | 6.4  | 0.8  | 0         |





# WORKSHOP ON "BLOCKCHAIN TECHNOLOGY AND ITS APPLICATIONS"

SUMMARY REPORT

On 8th November 2023, NPR College of Engineering & Technology hosted an inauguration for a workshop titled "Blockchain Technology and Its Applications," organized by the Department of Information Technology. The event aimed to provide students and professionals with a deeper understanding of blockchain technology and its diverse applications in various industries.

The workshop was inaugurated by the Chief Guest, Mr. T. Selva Prabhu, Assistant Professor at Dhanalakshmi College of Engineering, Chennai. Mr. Prabhu, a specialist in blockchain technology, shared insights into the importance of blockchain in the modern technological landscape and its potential to transform sectors such as finance, healthcare, and su