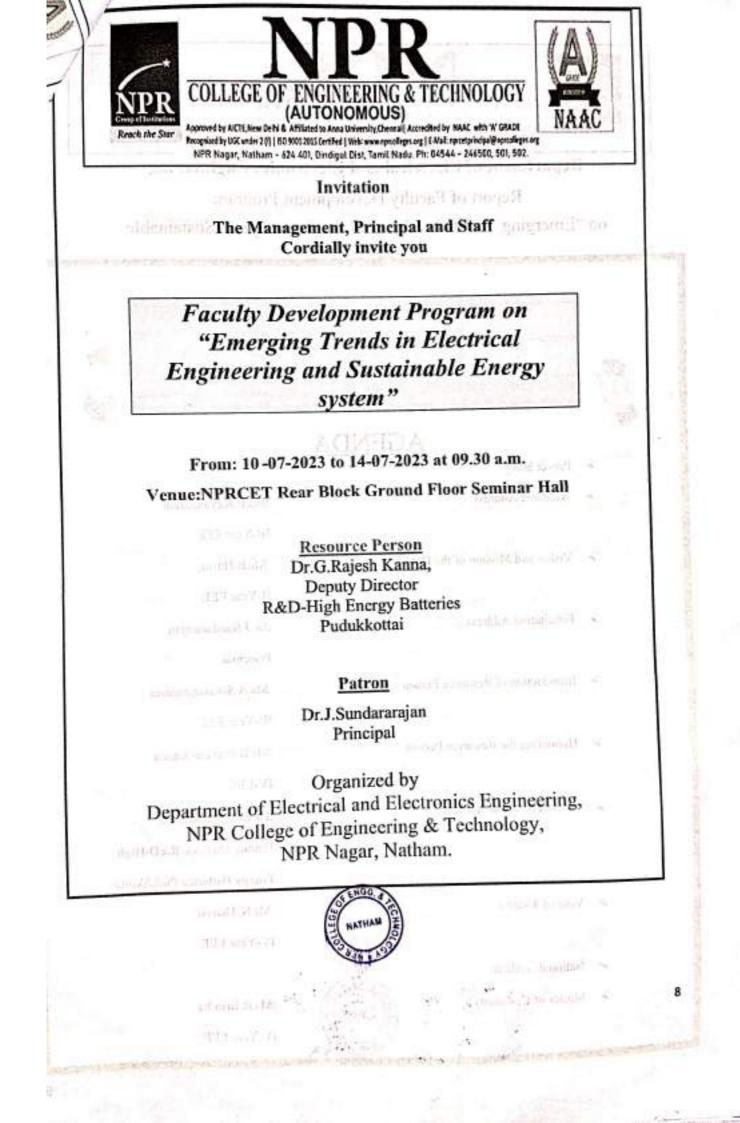

| S/N | Name of the Program                                                                                                                   | Date of the Program       |
|-----|---------------------------------------------------------------------------------------------------------------------------------------|---------------------------|
| 1   | Faculty Development Program on " Emerging<br>Trends in Additive Manufacturing and Design<br>Optimization"                             | 04.09.2023 to 08.09.2023  |
| 2   | CSIR sponsored Two days Seminar on "Recent<br>trends in Smart Microgrid Model and Challenges for<br>Energy Storage Management System" | 07.09.2023 to 08.09.2023  |
| 3   | Workshop on "Cloud Practitioner in AWS"                                                                                               | 22.09.2023                |
| 4   | Workshop on "Blockchain Technology and its<br>Applications"                                                                           | 08.11.2023                |
| 5   | 5 Days Faculty Development Program on<br>Advancements on *VLSI Design and Semiconductor<br>Technologies"                              | 18.12.2023 to 22.12.2023  |
| 6   | Faculty Development Program on "Advance Power<br>Electronics and Smart Grid Technologies"                                             | 22.01.2024 to 26.01.2024  |
| 7   | Faculty Development Program"Enhancing<br>Pedagogical Practices and Research Skills for<br>Effective Teaching and Learning"            | 29.01.2024 to 02.02.2024  |
| 8   | Faculty Development Program on "Cutting-Edge<br>Innovations in Cloud Computing and Cybersecurity"                                     | 05.02.2024 to 09.02.2024  |
| 9   | Faculty Development Program on " Innovations in<br>Thermal Systems and Renewable Energy<br>Technologies "                             | 19.02.2024 to 23.02.2024  |
| 10  | Two days workshop on "Total Station"                                                                                                  | 12.04.2024 and 13.04.2024 |
| 11  | Faculty Development Program on "IntelliCode:<br>Advancing AI & Machine Learning Education"                                            | 17.04.2024 to 21.04.2024  |
| 12  | International conference on " Contemporary<br>Management(INCOCOM 24)"                                                                 | 26.04.2024                |
| 13  | Faculty Development Program on "Building<br>information Modeling in Civil<br>Engineering:Empowering Educators"                        | 06.05.2024 to 10.05.2024  |
| 14  | Faculty Development Program"Emerging Trends in<br>Electrical Engineering and Sustainable Energy<br>System"                            | 10.07.2023 to 14.07.2023  |