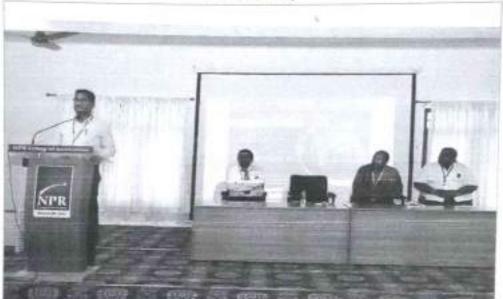

7    | 3    | 0    | 0            |
| 3.    | Infrastructure and Facilities      | 10        | 9    | 2    | 1    | 0            |
| 4.    | Engagement and Interaction         | 12        | 8    | 1    | 1    | 0            |
| 5.    | Overall Satisfaction               | 11        | 7    | 2    | 2    | 0            |
|       | Average                            | 11.2      | 7.8  | 2    | 1    | 0            |

# FDP ON "ADVANCEMENTS IN VLSI DESIGN AND SEMICONDUCTOR TECHNOLOGIES"



Page | 17



Becogetad by USC under 2 (i) | 50 R01303 Cartfiel | Witz wave sprcilings org | 1.462 synaptic size of 0.000 and 0.0000 and 0.000 and 0.0000 and 0.000 and 0.

Department of Electronics and Communication Engineering FDP on "Advancements in VLSI Design and Semiconductor Technologies" Photo Gallery



Dr.B.Maruthu Kannan, Principal delivering his felicitation address



Participants eagerly attending the Faculty Development Program

**FDP** Report

Page | 18



Recipited by ISIC under 3 (0) | 00 0003 2003 Cartfiel 3 Melt: www.perofegn.org | LMdR: generativeSolid/peroflegen.org NPTE Negary, Nathamir - 626 401, Directigut Dist, Tamil Nedu, Ph. 06564 - 266503, S01, 502.

# Department of Electronics and Communication Engineering FDP on "Advancements in VLSI Design and Semiconductor Technologies" Summary Report

The Department of Electronics and Communication Engineering organized a five days Faculty Development Program on "Advancements in VLSI Design and Semiconductor Technologies" from 18.12.2023 to 22.12.2023 at NPRCET Rear Block I - Floor Seminar Hall, Mr.A.G.Paranthaman, AP-ECE delive