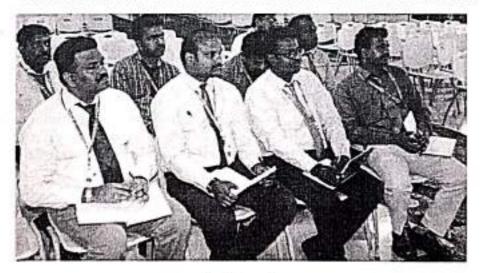

|                     |                                                      | Prog                                              | gramme Schedule                                               |                                                                                     |  |  |  |
|---------------------|------------------------------------------------------|---------------------------------------------------|---------------------------------------------------------------|-------------------------------------------------------------------------------------|--|--|--|
| Date                | Time                                                 | Session                                           | Topic                                                         | Resource Person                                                                     |  |  |  |
|                     | 9:30 a.m.to 10:00<br>a.m.                            | Inauguration                                      |                                                               |                                                                                     |  |  |  |
|                     | 10:00 a.m. to 11:10<br>a.m.                          | 0 Session Introduction of Outcome Based Education |                                                               | Dr. B. Maruthu Kannan,<br>Principal                                                 |  |  |  |
| 0                   | 11;10 a.m. to 11:30<br>a.m.                          | Tea Break                                         |                                                               |                                                                                     |  |  |  |
| Day 1<br>04.09.2023 |                                                      |                                                   | Advances in Material<br>Science for Additive<br>Manufacturing | Dr. A. Vasanthanathan,<br>Professor, Mepco Schlenk<br>Engineering College Sivakasi. |  |  |  |
|                     | 12:30 p.m. to 1: 30 p.m.                             | 100                                               | Lunch I                                                       | Break                                                                               |  |  |  |
|                     | 1:30 p.m.to 2:45 Session Composites: From Dr.T. Sara | Dr.T. Saravana Kannan, HoD<br>Mech, NPRCET        |                                                               |                                                                                     |  |  |  |
|                     | 2:45 p.m.to 3:00<br>p.m.                             |                                                   | Tea Bi                                                        | reak                                                                                |  |  |  |

Page 11

|                     | Depa                                                                                                  | I timent of                                                                    | Mechanical Engineering                                                                 |                                                                                         |  |  |  |  |
|---------------------|-------------------------------------------------------------------------------------------------------|--------------------------------------------------------------------------------|----------------------------------------------------------------------------------------|-----------------------------------------------------------------------------------------|--|--|--|--|
|                     | 3:00 p.m.to 4:00<br>p.m.                                                                              | Session<br>IV                                                                  | Hybrid Additive<br>Manufacturing Systems                                               | Dr. V. Naga Subramanian,<br>Professor, TRP Institute of<br>Technology, Trichy.          |  |  |  |  |
|                     | 9:30 a.m 10:45<br>a.m.                                                                                | T Ken                                                                          |                                                                                        | Dr. S. Paulsingarayar, ASP<br>/Mechanical, NPRCET                                       |  |  |  |  |
|                     | 10:45 a.m. to 11:00                                                                                   |                                                                                | Tea                                                                                    | Break                                                                                   |  |  |  |  |
|                     | a.m.<br>11:00 a.m. to 12:30<br>p.m.                                                                   | Session Multi-Material and<br>Functionally Graded<br>II Additive Manufacturing |                                                                                        | Dr. S. Kathiresan, Department<br>of Mechanical Engineering,<br>Anna University, Guindy. |  |  |  |  |
| Day 2               | 12:30 p.m.to 1:30                                                                                     | Lunch Break                                                                    |                                                                                        |                                                                                         |  |  |  |  |
| 05.09.2023          | 23 p.m.<br>1.30 p.m.to 2.45 Session Group Discussion -I Dr.B. Velm<br>Professor at<br>Department of R |                                                                                | Dr.B. Velmurugan<br>Professor and Head<br>Department of Management<br>Studies          |                                                                                         |  |  |  |  |
|                     | 2:45 p.m.to 3:00<br>p.m.                                                                              |                                                                                | Tea Break                                                                              |                                                                                         |  |  |  |  |
| 100                 | 3:00 p.m.to 4:00<br>p.m.                                                                              | Session<br>IV                                                                  | Question                                                                               | nary Session                                                                            |  |  |  |  |
|                     | 9:30 a.m.to 10:45<br>a.m.                                                                             | Session<br>I                                                                   | Applications of<br>Additive Manufacturing<br>in Aerospace and<br>Automotive Industries | Dr. R. Sundaram, Professor,<br>PSNA College of Engineering<br>& Technology.             |  |  |  |  |
|                     | 10:45 a.m. to 11:00                                                                                   |                                                                                | Tea Bre                                                                                | ak                                                                                      |  |  |  |  |
| Day 3               | 11:00 a.m. to 12:30<br>p.m.                                                                           | II Manufacturing                                                               |                                                                                        |                                                                                         |  |  |  |  |
| 06.09.2023          | 12:30 p.m.to 1:30<br>p.m.                                                                             |                                                                                | Lunch B                                                                                | reak                                                                                    |  |  |  |  |
|                     | 1:30 p.m.to 2:45 Session<br>p.m. III                                                                  |                                                                                | Group Discussion -II                                                                   | Dr.B. Velmurugan<br>Professor and Head<br>Department of Management<br>Studies, NPRCET.  |  |  |  |  |
|                     | 2:45 p.m.to 3:00<br>p.m.                                                                              | Tea Break                                                                      |                                                                                        |                                                                                         |  |  |  |  |
|                     | 3:00 p.m.to 4:00<br>p.m.                                                                              | Session<br>IV                                                                  | Questio                                                                                | onary Session                                                                           |  |  |  |  |
| Day 4<br>07.09.2023 | 9:30 a.m.to 10:45<br>a.m.                                                                             | Session<br>I                                                                   | Advancements in Metal<br>Additive Manufacturing                                        | Dr. P. Seeman, Professor,<br>Annamalai University.                                      |  |  |  |  |