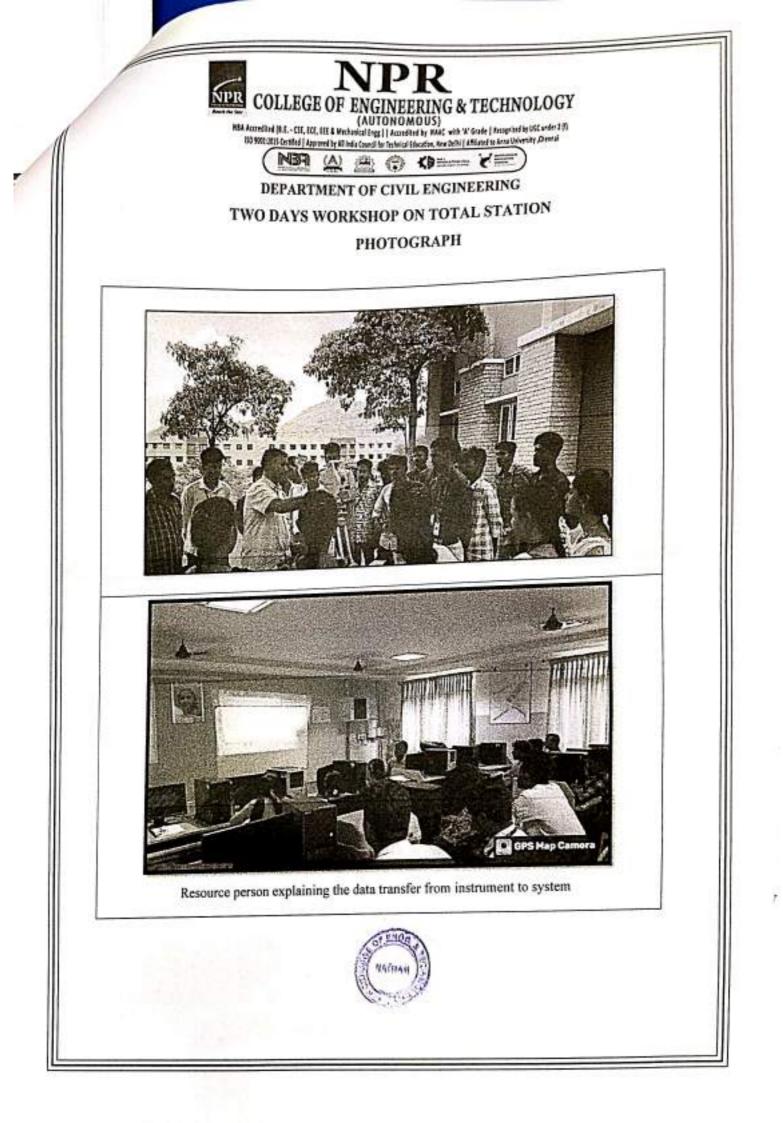

| S/N | Name of the Program                                                                                                                   | Date of the Program       |
|-----|---------------------------------------------------------------------------------------------------------------------------------------|---------------------------|
| 1   | Faculty Development Program on " Emerging<br>Trends in Additive Manufacturing and Design<br>Optimization"                             | 04.09.2023 to 08.09.2023  |
| 2   | CSIR sponsored Two days Seminar on "Recent<br>trends in Smart Microgrid Model and Challenges for<br>Energy Storage Management System" | 07.09.2023 to 08.09.2023  |
| 3   | Workshop on "Cloud Practitioner in AWS"                                                                                               | 22.09.2023                |
| 4   | Workshop on "Blockchain Technology and its<br>Applications"                                                                           | 08.11.2023                |
| 5   | 5 Days Faculty Development Program on<br>Advancements on *VLSI Design and Semiconductor<br>Technologies"                              | 18.12.2023 to 22.12.2023  |
| 6   | Faculty Development Program on "Advance Power<br>Electronics and Smart Grid Technologies"                                             | 22.01.2024 to 26.01.2024  |
| 7   | Faculty Development Program"Enhancing<br>Pedagogical Practices and Research Skills for<br>Effective Teaching and Learning"            | 29.01.2024 to 02.02.2024  |
| 8   | Faculty Development Program on "Cutting-Edge<br>Innovations in Cloud Computing and Cybersecurity"                                     | 05.02.2024 to 09.02.2024  |
| 9   | Faculty Development Program on " Innovations in<br>Thermal Systems and Renewable Energy<br>Technologies "                             | 19.02.2024 to 23.02.2024  |
| 10  | Two days workshop on "Total Station"                                                                                                  | 12.04.2024 and 13.04.2024 |
| 11  | Faculty Development Program on "IntelliCode:<br>Advancing AI & Machine Learning Education"                                            | 17.04.2024 to 21.04.2024  |
| 12  | International conference on " Contemporary<br>Management(INCOCOM 24)"                                                                 | 26.04.2024                |
| 13  | Faculty Development Program on "Building<br>information Modeling in Civil<br>Engineering:Empowering Educators"                        | 06.05.2024 to 10.05.2024  |
| 14  | Faculty Development Program"Emerging Trends in<br>Electrical Engineering and Sustainable Energy<br>System"                            | 10.07.2023 to 14.07.2023  |