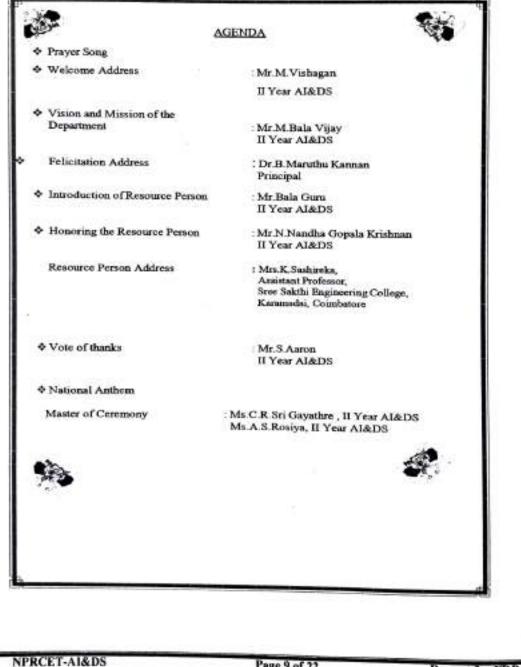

VINUE Seminar hall

NPR College of Engineering & Technology Natham-624 401

ADDRESS FOR CORRESPONDENCE Dr. M.Jennifer, HoD - Department of AI&DS, NPR College of Engineering & Technology, Natham - 624 401. Tamil Nadu, Mobile 5894879990. E-mail ID: <u>nprceton/J@nprcolleges.org</u> Website: www.nprcolleges.org









Approved by AICTE, New Delhi & "Affiliated to Anna University Chennal" According by NAAC with 'A' GRADE Recognized by UEC under 2.01 | ISO 9003-2015 Certified | Welc www.eprofleges.org | E-Mail: norresprintpui@eprofleges NPR Nagar, Natham - 624 401, Dindigul Dist, Tamil Nadu. Ph: 04544 - 246500, 501, 502.

#### Department of Artificial Intelligence and Data Science

Report of Faculty Development Program on "IntelliCode: Advancing AI & Machine Learning Education"

### AGENDA





Approved by ALCTE, New Dethi & Affinisted to Avia University, Dential Accreticities by MAAL with 'A' GRADE Recognized by UEC under 2 (7) | 50 9001-3815 Certified | Web: www.protolegen.org | E-Mail: sprotprint/pul@reprollegen.org NPR: Naglar, Natham - 624 401, Dindigui Dist, Tamil Nadu, Ph: 04544 - 246500, 501, 502.

### Department of Artificial Intelligence and Data Science

Report of Faculty Development Program on "IntelliCode: Advancing AI & Machine Learning Education"

### COURSE CONTENT

| S/N | Module    | Course Content                                 |
|-----|-----------|------------------------------------------------|
| 1,  | Module 1  | Introduction to IntelliCode and AI Concepts    |
| 2.  | Module 2  | Economics of AI and Machine Learning           |
| 3.  | Module 3  | Glo