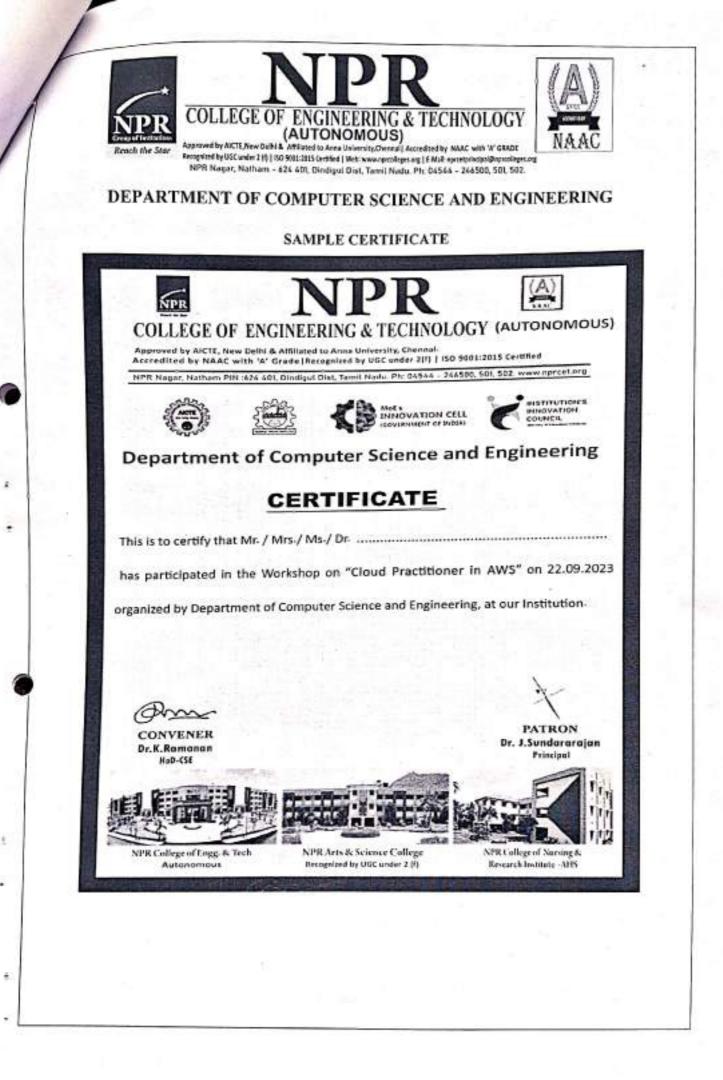

| S/N | Name of the Program                                                                                                                   | Date of the Program       |
|-----|---------------------------------------------------------------------------------------------------------------------------------------|---------------------------|
| 1   | Faculty Development Program on " Emerging<br>Trends in Additive Manufacturing and Design<br>Optimization"                             | 04.09.2023 to 08.09.2023  |
| 2   | CSIR sponsored Two days Seminar on "Recent<br>trends in Smart Microgrid Model and Challenges for<br>Energy Storage Management System" | 07.09.2023 to 08.09.2023  |
| 3   | Workshop on "Cloud Practitioner in AWS"                                                                                               | 22.09.2023                |
| 4   | Workshop on "Blockchain Technology and its<br>Applications"                                                                           | 08.11.2023                |
| 5   | 5 Days Faculty Development Program on<br>Advancements on *VLSI Design and Semiconductor<br>Technologies"                              | 18.12.2023 to 22.12.2023  |
| 6   | Faculty Development Program on "Advance Power<br>Electronics and Smart Grid Technologies"                                             | 22.01.2024 to 26.01.2024  |
| 7   | Faculty Development Program"Enhancing<br>Pedagogical Practices and Research Skills for<br>Effective Teaching and Learning"            | 29.01.2024 to 02.02.2024  |
| 8   | Faculty Development Program on "Cutting-Edge<br>Innovations in Cloud Computing and Cybersecurity"                                     | 05.02.2024 to 09.02.2024  |
| 9   | Faculty Development Program on " Innovations in<br>Thermal Systems and Renewable Energy<br>Technologies "                             | 19.02.2024 to 23.02.2024  |
| 10  | Two days workshop on "Total Station"                                                                                                  | 12.04.2024 and 13.04.2024 |
| 11  | Faculty Development Program on "IntelliCode:<br>Advancing AI & Machine Learning Education"                                            | 17.04.2024 to 21.04.2024  |
| 12  | International conference on " Contemporary<br>Management(INCOCOM 24)"                                                                 | 26.04.2024                |
| 13  | Faculty Development Program on "Building<br>information Modeling in Civil<br>Engineering:Empowering Educators"                        | 06.05.2024 to 10.05.2024  |
| 14  | Faculty Development Program"Emerging Trends in<br>Electrical Engineering and Sustainable Energy<br>System"                            | 10.07.2023 to 14.07.2023  |