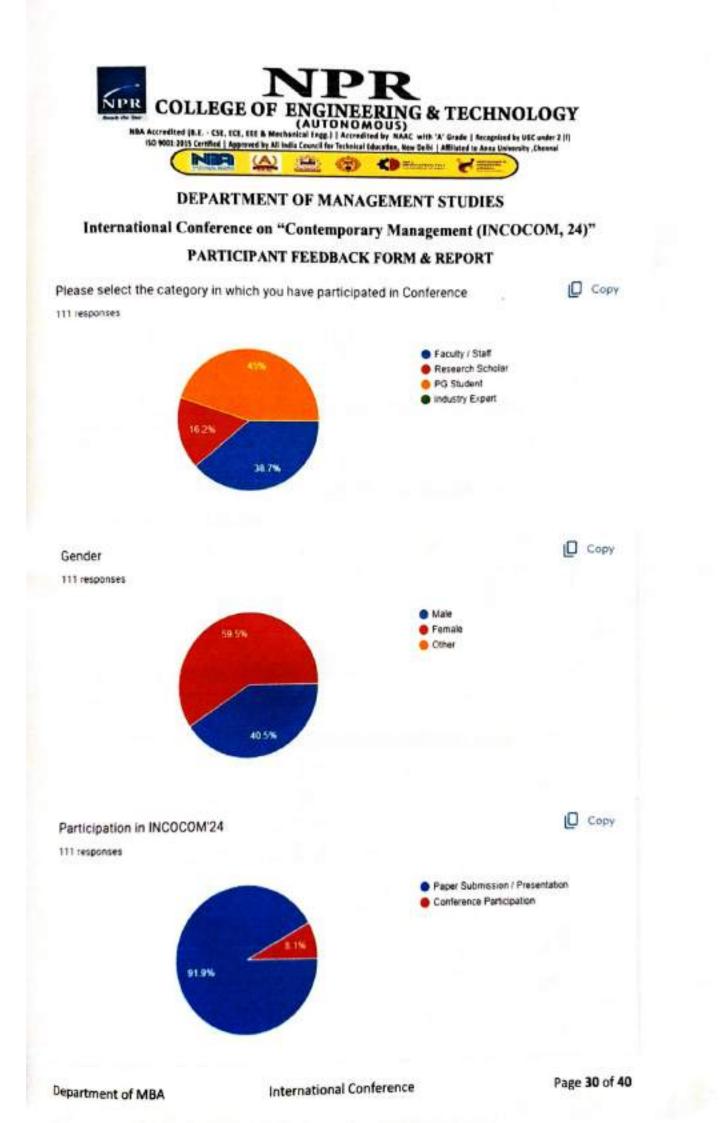

| S/N | Name of the Program                                                                                                                   | Date of the Program       |
|-----|---------------------------------------------------------------------------------------------------------------------------------------|---------------------------|
| 1   | Faculty Development Program on " Emerging<br>Trends in Additive Manufacturing and Design<br>Optimization"                             | 04.09.2023 to 08.09.2023  |
| 2   | CSIR sponsored Two days Seminar on "Recent<br>trends in Smart Microgrid Model and Challenges for<br>Energy Storage Management System" | 07.09.2023 to 08.09.2023  |
| 3   | Workshop on "Cloud Practitioner in AWS"                                                                                               | 22.09.2023                |
| 4   | Workshop on "Blockchain Technology and its<br>Applications"                                                                           | 08.11.2023                |
| 5   | 5 Days Faculty Development Program on<br>Advancements on *VLSI Design and Semiconductor<br>Technologies"                              | 18.12.2023 to 22.12.2023  |
| 6   | Faculty Development Program on "Advance Power<br>Electronics and Smart Grid Technologies"                                             | 22.01.2024 to 26.01.2024  |
| 7   | Faculty Development Program"Enhancing<br>Pedagogical Practices and Research Skills for<br>Effective Teaching and Learning"            | 29.01.2024 to 02.02.2024  |
| 8   | Faculty Development Program on "Cutting-Edge<br>Innovations in Cloud Computing and Cybersecurity"                                     | 05.02.2024 to 09.02.2024  |
| 9   | Faculty Development Program on " Innovations in<br>Thermal Systems and Renewable Energy<br>Technologies "                             | 19.02.2024 to 23.02.2024  |
| 10  | Two days workshop on "Total Station"                                                                                                  | 12.04.2024 and 13.04.2024 |
| 11  | Faculty Development Program on "IntelliCode:<br>Advancing AI & Machine Learning Education"                                            | 17.04.2024 to 21.04.2024  |
| 12  | International conference on " Contemporary<br>Management(INCOCOM 24)"                                                                 | 26.04.2024                |
| 13  | Faculty Development Program on "Building<br>information Modeling in Civil<br>Engineering:Empowering Educators"                        | 06.05.2024 to 10.05.2024  |
| 14  | Faculty Development Program"Emerging Trends in<br>Electrical Engineering and Sustainable Energy<br>System"                            | 10.07.2023 to 14.07.2023  |