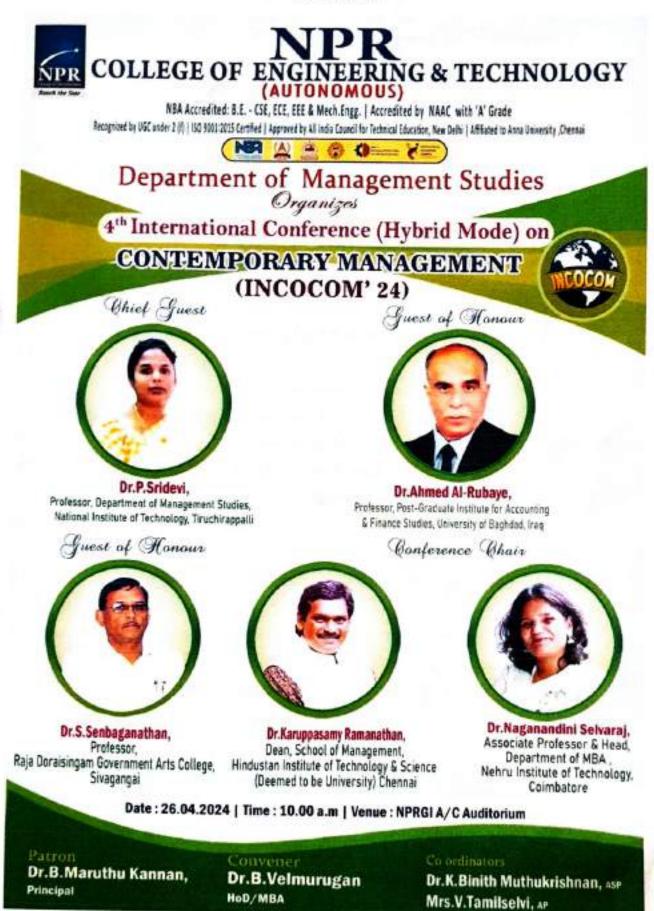

| S/N | Name of the Program                                                                                                                   | Date of the Program       |
|-----|---------------------------------------------------------------------------------------------------------------------------------------|---------------------------|
| 1   | Faculty Development Program on " Emerging<br>Trends in Additive Manufacturing and Design<br>Optimization"                             | 04.09.2023 to 08.09.2023  |
| 2   | CSIR sponsored Two days Seminar on "Recent<br>trends in Smart Microgrid Model and Challenges for<br>Energy Storage Management System" | 07.09.2023 to 08.09.2023  |
| 3   | Workshop on "Cloud Practitioner in AWS"                                                                                               | 22.09.2023                |
| 4   | Workshop on "Blockchain Technology and its<br>Applications"                                                                           | 08.11.2023                |
| 5   | 5 Days Faculty Development Program on<br>Advancements on *VLSI Design and Semiconductor<br>Technologies"                              | 18.12.2023 to 22.12.2023  |
| 6   | Faculty Development Program on "Advance Power<br>Electronics and Smart Grid Technologies"                                             | 22.01.2024 to 26.01.2024  |
| 7   | Faculty Development Program"Enhancing<br>Pedagogical Practices and Research Skills for<br>Effective Teaching and Learning"            | 29.01.2024 to 02.02.2024  |
| 8   | Faculty Development Program on "Cutting-Edge<br>Innovations in Cloud Computing and Cybersecurity"                                     | 05.02.2024 to 09.02.2024  |
| 9   | Faculty Development Program on " Innovations in<br>Thermal Systems and Renewable Energy<br>Technologies "                             | 19.02.2024 to 23.02.2024  |
| 10  | Two days workshop on "Total Station"                                                                                                  | 12.04.2024 and 13.04.2024 |
| 11  | Faculty Development Program on "IntelliCode:<br>Advancing AI & Machine Learning Education"                                            | 17.04.2024 to 21.04.2024  |
| 12  | International conference on " Contemporary<br>Management(INCOCOM 24)"                                                                 | 26.04.2024                |
| 13  | Faculty Development Program on "Building<br>information Modeling in Civil<br>Engineering:Empowering Educators"                        | 06.05.2024 to 10.05.2024  |
| 14  | Faculty Development Program"Emerging Trends in<br>Electrical Engineering and Sustainable Energy<br>System"                            | 10.07.2023 to 14.07.2023  |