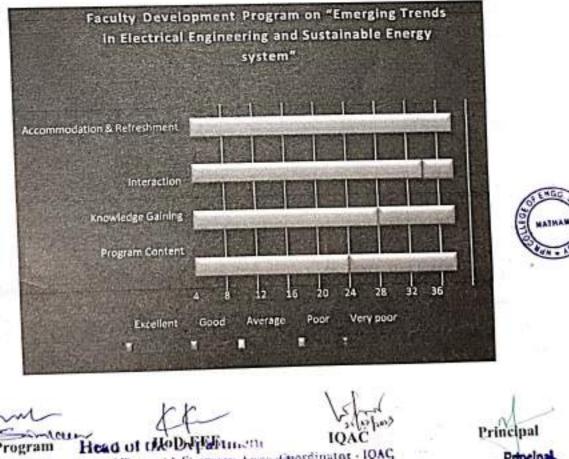

| S/N | Name of the Program                                                                                                                   | Date of the Program       |
|-----|---------------------------------------------------------------------------------------------------------------------------------------|---------------------------|
| 1   | Faculty Development Program on " Emerging<br>Trends in Additive Manufacturing and Design<br>Optimization"                             | 04.09.2023 to 08.09.2023  |
| 2   | CSIR sponsored Two days Seminar on "Recent<br>trends in Smart Microgrid Model and Challenges for<br>Energy Storage Management System" | 07.09.2023 to 08.09.2023  |
| 3   | Workshop on "Cloud Practitioner in AWS"                                                                                               | 22.09.2023                |
| 4   | Workshop on "Blockchain Technology and its<br>Applications"                                                                           | 08.11.2023                |
| 5   | 5 Days Faculty Development Program on<br>Advancements on *VLSI Design and Semiconductor<br>Technologies"                              | 18.12.2023 to 22.12.2023  |
| 6   | Faculty Development Program on "Advance Power<br>Electronics and Smart Grid Technologies"                                             | 22.01.2024 to 26.01.2024  |
| 7   | Faculty Development Program"Enhancing<br>Pedagogical Practices and Research Skills for<br>Effective Teaching and Learning"            | 29.01.2024 to 02.02.2024  |
| 8   | Faculty Development Program on "Cutting-Edge<br>Innovations in Cloud Computing and Cybersecurity"                                     | 05.02.2024 to 09.02.2024  |
| 9   | Faculty Development Program on " Innovations in<br>Thermal Systems and Renewable Energy<br>Technologies "                             | 19.02.2024 to 23.02.2024  |
| 10  | Two days workshop on "Total Station"                                                                                                  | 12.04.2024 and 13.04.2024 |
| 11  | Faculty Development Program on "IntelliCode:<br>Advancing AI & Machine Learning Education"                                            | 17.04.2024 to 21.04.2024  |
| 12  | International conference on " Contemporary<br>Management(INCOCOM 24)"                                                                 | 26.04.2024                |
| 13  | Faculty Development Program on "Building<br>information Modeling in Civil<br>Engineering:Empowering Educators"                        | 06.05.2024 to 10.05.2024  |
| 14  | Faculty Development Program"Emerging Trends in<br>Electrical Engineering and Sustainable Energy<br>System"                            | 10.07.2023 to 14.07.2023  |