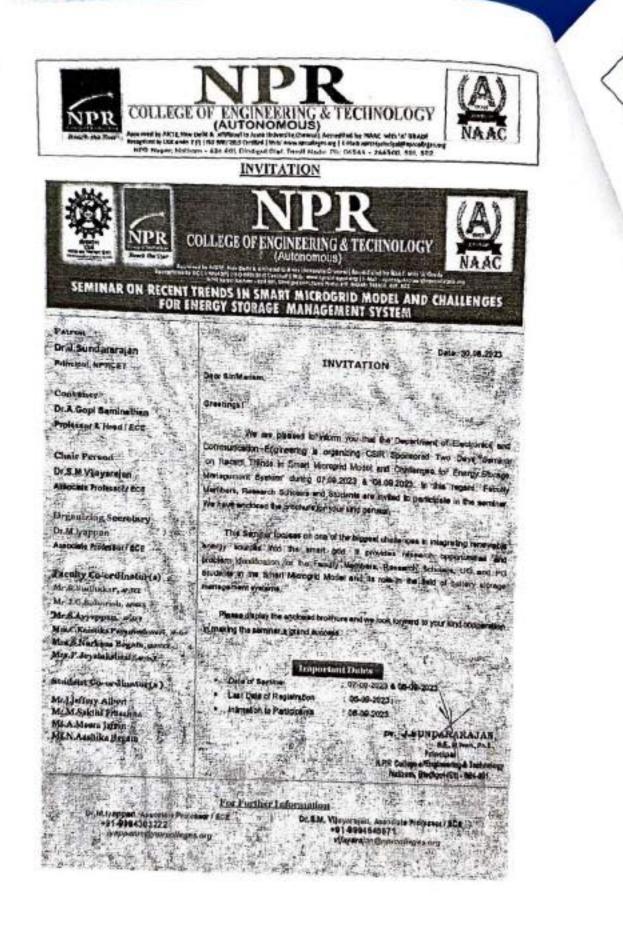

## Department of Mechanical Engineering Five Days Faculty Development Programme

On

"Emerging Trends in Additive Manufacturing and Design Optimization"

#### INVITATION

The Management, Principal and Staff Cordially invite you for the inauguration of

Five Days Faculty Development Programme on "Emerging Trends in Additive Manufacturing and Design

Optimization"

On 04.09.2023 at 9.30 a.m.

#### Chief Guest

Dr. A. Vasanthanathan, Department of Mechanical Engineering, Mepco Schlenk Engineering College, Sivakasi.

Dr. B. Maruthu Kannan Principal NPR College of Engineering & Technology Felicitates the function

#### Organized by

Department of Mechanical Engineering NPR College of Engineering & Technology NPR Nagar, Natham.

most by total under 2 of 1 dub went 2013 Comment [ 1 will Mat Artik Scagar, Matham - 624 401, Descriptin Dest, Tamin Rasta Ph. 04544 - 246500, 501, 502