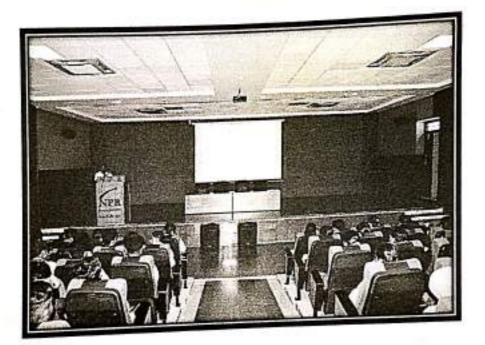

#### Programme Schedule

Venue: Rear Block Ground Floor Seminar Hall

Date: 04.09.2023

|                     |                                                      | Prog                                              | gramme Schedule                                               |                                                                                     |  |  |  |
|---------------------|------------------------------------------------------|---------------------------------------------------|---------------------------------------------------------------|-------------------------------------------------------------------------------------|--|--|--|
| Date                | Time                                                 | Session                                           | Topic                                                         | Resource Person                                                                     |  |  |  |
|                     | 9:30 a.m.to 10:00<br>a.m.                            | Inauguration                                      |                                                               |                                                                                     |  |  |  |
|                     | 10:00 a.m. to 11:10<br>a.m.                          | 0 Session Introduction of Outcome Based Education |                                                               | Dr. B. Maruthu Kannan,<br>Principal                                                 |  |  |  |
| 0                   | 11;10 a.m. to 11:30<br>a.m.                          | Tea Break                                         |                                                               |                                                                                     |  |  |  |
| Day 1<br>04.09.2023 |                                                      |                                                   | Advances in Material<br>Science for Additive<br>Manufacturing | Dr. A. Vasanthanathan,<br>Professor, Mepco Schlenk<br>Engineering College Sivakasi. |  |  |  |
|                     | 12:30 p.m. to 1: 30 p.m.                             | 100                                               | Lunch I                                                       | Break                                                                               |  |  |  |
|                     | 1:30 p.m.to 2:45 Session Composites: From Dr.T. Sara | Dr.T. Saravana Kannan, HoD<br>Mech, NPRCET        |                                                               |                                                                                     |  |  |  |
|                     | 2:45 p.m.to 3:00<br>p.m.                             |                                                   | Tea Bi                                                        | reak                                                                                |  |  |  |

Page 11

|                     | Depa                                                                                                  | I timent of                                                                    | Mechanical Engineering                                                                 |                                                                                         |  |  |  |  |
|---------------------|-------------------------------------------------------------------------------------------------------|--------------------------------------------------------------------------------|----------------------------------------------------------------------------------------|-----------------------------------------------------------------------------------------|--|--|--|--|
|                     | 3:00 p.m.to 4:00<br>p.m.                                                                              | Session<br>IV                                                                  | Hybrid Additive<br>Manufacturing Systems                                               | Dr. V. Naga Subramanian,<br>Professor, TRP Institute of<br>Technology, Trichy.          |  |  |  |  |
|                     | 9:30 a.m 10:45<br>a.m.                                                                                | T Ken                                                                          |                                                                                        | Dr. S. Paulsingarayar, ASP<br>/Mechanical, NPRCET                                       |  |  |  |  |
|                     | 10:45 a.m. to 11:00                                                                                   |                                                                                | Tea                                                                                    | Break                                                                                   |  |  |  |  |
|                     | a.m.<br>11:00 a.m. to 12:30<br>p.m.                                                                   | Session Multi-Material and<br>Functionally Graded<br>II Additive Manufacturing |                                                                                        | Dr. S. Kathiresan, Department<br>of Mechanical Engineering,<br>Anna University, Guindy. |  |  |  |  |
| Day 2               | 12:30 p.m.to 1:30                                                                                     | Lunch Break                                                                    |                                                                                        |                                                                                         |  |  |  |  |
| 05.09.2023          | 23 p.m.<br>1.30 p.m.to 2.45 Session Group Discussion -I Dr.B. Velm<br>Professor at<br>Department of R |                                                                                | Dr.B. Velmurugan<br>Professor and Head<br>Department of Management<br>Studies          |                                                                                         |  |  |  |  |
|                     | 2:45 p.m.to 3:00<br>p.m.                                                                              |                                                                                | Tea Break                                                                              |                                                                                         |  |  |  |  |
| 100                 | 3:00 p.m.to 4:00<br>p.m.                                                                              | Session<br>IV                                                                  | Question                                                                               | nary Session                                                                            |  |  |  |  |
|                     | 9:30 a.m.to 10:45<br>a.m.                                                                             | Session<br>I                                                                   | Applications of<br>Additive Manufacturing<br>in Aerospace and<br>Automotive Industries | Dr. R. Sundaram, Professor,<br>PSNA College of Engineering<br>& Technology.             |  |  |  |  |
|                     | 10:45 a.m. to 11:00                                                                                   |                                                                                | Tea Bre                                                                                | ak                                                                                      |  |  |  |  |
| Day 3               | 11:00 a.m. to 12:30<br>p.m.                                                                           | II Manufacturing                                                               |                                                                                        |                                                                                         |  |  |  |  |
| 06.09.2023          | 12:30 p.m.to 1:30<br>p.m.                                                                             |                                                                                | Lunch B                                                                                | reak                                                                                    |  |  |  |  |
|                     | 1:30 p.m.to 2:45 Session<br>p.m. III                                                                  |                                                                                | Group Discussion -II                                                                   | Dr.B. Velmurugan<br>Professor and Head<br>Department of Management<br>Studies, NPRCET.  |  |  |  |  |
|                     | 2:45 p.m.to 3:00<br>p.m.                                                                              | Tea Break                                                                      |                                                                                        |                                                                                         |  |  |  |  |
|                     | 3:00 p.m.to 4:00<br>p.m.                                                                              | Session<br>IV                                                                  | Questio                                                                                | onary Session                                                                           |  |  |  |  |
| Day 4<br>07.09.2023 | 9:30 a.m.to 10:45<br>a.m.                                                                             | Session<br>I                                                                   | Advancements in Metal<br>Additive Manufacturing                                        | Dr. P. Seeman, Professor,<br>Annamalai University.                                      |  |  |  |  |