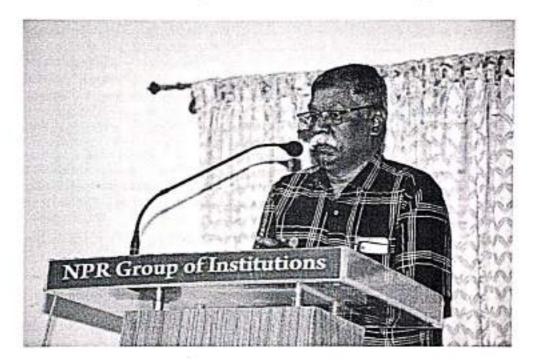

|                     |                                                      | Prog                                              | gramme Schedule                                               |                                                                                     |  |  |  |
|---------------------|------------------------------------------------------|---------------------------------------------------|---------------------------------------------------------------|-------------------------------------------------------------------------------------|--|--|--|
| Date                | Time                                                 | Session                                           | Topic                                                         | Resource Person                                                                     |  |  |  |
|                     | 9:30 a.m.to 10:00<br>a.m.                            | Inauguration                                      |                                                               |                                                                                     |  |  |  |
|                     | 10:00 a.m. to 11:10<br>a.m.                          | 0 Session Introduction of Outcome Based Education |                                                               | Dr. B. Maruthu Kannan,<br>Principal                                                 |  |  |  |
| 0                   | 11;10 a.m. to 11:30<br>a.m.                          | Tea Break                                         |                                                               |                                                                                     |  |  |  |
| Day 1<br>04.09.2023 |                                                      |                                                   | Advances in Material<br>Science for Additive<br>Manufacturing | Dr. A. Vasanthanathan,<br>Professor, Mepco Schlenk<br>Engineering College Sivakasi. |  |  |  |
|                     | 12:30 p.m. to 1: 30 p.m.                             | 100                                               | Lunch I                                                       | Break                                                                               |  |  |  |
|                     | 1:30 p.m.to 2:45 Session Composites: From Dr.T. Sara | Dr.T. Saravana Kannan, HoD<br>Mech, NPRCET        |                                                               |                                                                                     |  |  |  |
|                     | 2:45 p.m.to 3:00<br>p.m.                             |                                                   | Tea Bi                                                        | reak                                                                                |  |  |  |

Page 11

|                     | Depa                                                                                                  | I timent of                                                                    | Mechanical Engineering                                                                 |                                                                                         |  |  |  |  |
|---------------------|-------------------------------------------------------------------------------------------------------|--------------------------------------------------------------------------------|----------------------------------------------------------------------------------------|-----------------------------------------------------------------------------------------|--|--|--|--|
|                     | 3:00 p.m.to 4:00<br>p.m.                                                                              | Session<br>IV                                                                  | Hybrid Additive<br>Manufacturing Systems                                               | Dr. V. Naga Subramanian,<br>Professor, TRP Institute of<br>Technology, Trichy.          |  |  |  |  |
|                     | 9:30 a.m 10:45<br>a.m.                                                                                | T Ken                                                                          |                                                                                        | Dr. S. Paulsingarayar, ASP<br>/Mechanical, NPRCET                                       |  |  |  |  |
|                     | 10:45 a.m. to 11:00                                                                                   |                                                                                | Tea                                                                                    | Break                                                                                   |  |  |  |  |
|                     | a.m.<br>11:00 a.m. to 12:30<br>p.m.                                                                   | Session Multi-Material and<br>Functionally Graded<br>II Additive Manufacturing |                                                                                        | Dr. S. Kathiresan, Department<br>of Mechanical Engineering,<br>Anna University, Guindy. |  |  |  |  |
| Day 2               | 12:30 p.m.to 1:30                                                                                     | Lunch Break                                                                    |                                                                                        |                                                                                         |  |  |  |  |
| 05.09.2023          | 23 p.m.<br>1.30 p.m.to 2.45 Session Group Discussion -I Dr.B. Velm<br>Professor at<br>Department of R |                                                                                | Dr.B. Velmurugan<br>Professor and Head<br>Department of Management<br>Studies          |                                                                                         |  |  |  |  |
|                     | 2:45 p.m.to 3:00<br>p.m.                                                                              |                                                                                | Tea Break                                                                              |                                                                                         |  |  |  |  |
| 100                 | 3:00 p.m.to 4:00<br>p.m.                                                                              | Session<br>IV                                                                  | Question                                                                               | nary Session                                                                            |  |  |  |  |
|                     | 9:30 a.m.to 10:45<br>a.m.                                                                             | Session<br>I                                                                   | Applications of<br>Additive Manufacturing<br>in Aerospace and<br>Automotive Industries | Dr. R. Sundaram, Professor,<br>PSNA College of Engineering<br>& Technology.             |  |  |  |  |
|                     | 10:45 a.m. to 11:00                                                                                   |                                                                                | Tea Bre                                                                                | ak                                                                                      |  |  |  |  |
| Day 3               | 11:00 a.m. to 12:30<br>p.m.                                                                           | II Manufacturing                                                               |                                                                                        |                                                                                         |  |  |  |  |
| 06.09.2023          | 12:30 p.m.to 1:30<br>p.m.                                                                             |                                                                                | Lunch B                                                                                | reak                                                                                    |  |  |  |  |
|                     | 1:30 p.m.to 2:45 Session<br>p.m. III                                                                  |                                                                                | Group Discussion -II                                                                   | Dr.B. Velmurugan<br>Professor and Head<br>Department of Management<br>Studies, NPRCET.  |  |  |  |  |
|                     | 2:45 p.m.to 3:00<br>p.m.                                                                              | Tea Break                                                                      |                                                                                        |                                                                                         |  |  |  |  |
|                     | 3:00 p.m.to 4:00<br>p.m.                                                                              | Session<br>IV                                                                  | Questio                                                                                | onary Session                                                                           |  |  |  |  |
| Day 4<br>07.09.2023 | 9:30 a.m.to 10:45<br>a.m.                                                                             | Session<br>I                                                                   | Advancements in Metal<br>Additive Manufacturing                                        | Dr. P. Seeman, Professor,<br>Annamalai University.                                      |  |  |  |  |