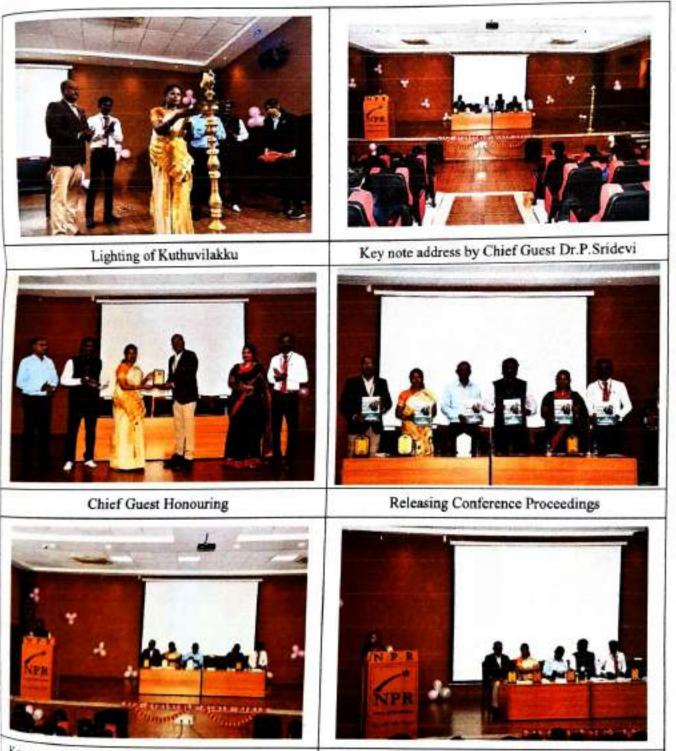

|   |   |   |   |

15. Please feel free to provide any further comments and suggestions that may improve the quality of conference. You can suggest the tracks and topics to be included in the next INCOCOM

This context is neither created nor endorsed by Google

Google Forms

Mills riders google com/toms/t/ thU462CM4 Rigig stwht/20P\_b2-p2A+vg2rArt14TCHE/with

5





Department of MBA

International Conference

Page 31 of 40



### DEPARTMENT OF MANAGEMENT STUDIES

International Conference on "Contemporary Management (INCOCOM, 24)"

#### PARTICIPANT FEEDBACK FORM & REPORT

#### Please rate the following aspects of this conference









#### DEPARTMENT OF MANAGEMENT STUDIES

C 🗆

### International Conference on "Contemporary Management (INCOCOM 24)"

#### PHOTOGRAPHY



Key note address by Dr.Karuppasamy Ramanathan

Key note address by Dr.R.Naganandhini



150 9801:2015 Certified | Approved by All India Cauncil for Technical Education, New Debi | Affiliated to Anna University Chennal

#### 

### DEPARTMENT OF MANAGEMENT STUDIES



Key Note Address by Dr.S.Senbaganathan

Certificate Distribution & Validictory Ceremoney

Principal DI.B.MARUTHU KANNAN, ME., Pb.D. 10 Co-ordinator Dr. Bvelmn Principal Co-ordinator Coordinatos - 1010 NPR College of Engineering & Technic Bollege of Engineering and Ter 1 Neths A Diadeal/DO-514 401 Natham . Dindigul (Dt)-624 401 Page 34 of 40 International Conference Department of MBA



International Conference on "Contemporary Management (INCOCOM 24)"

### SUMMARY REPORT

The Fourth International Conference on Contemporary Man