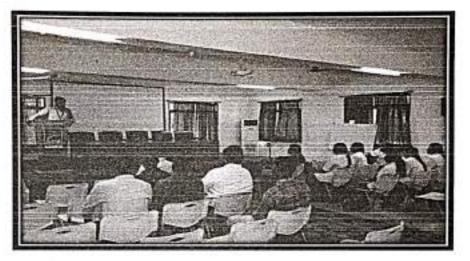

We have a great pleasure in informing you that the Department of Mechanical Engineering, NPR College of Engineering & Technology, Natham is organizing Five days Faculty Development Programme on "Emerging Trends in Additive Manufacturing and Design Optimization" from 04.09.2023 to 08.09.2023.

The Department of Mechanical Engineering is hosting a Faculty Development Program (FDP) titled " Emerging Trends in Additive Manufacturing and Design Optimization" This program addresses the rapid evolution of design, materials, and manufacturing technologies, equipping faculty members with the knowledge and skills required to navigate this dynamic landscape. We invite nominations from your institution. Please submit nominations by 01.09.2023.

Five Days Faculty Development Programme on

"Emerging Trends in Additive Manufacturing and Design Optimization"

> From 04.09.2023 to 08.09.2023

Organized by Department of

Mechanical Engineering

Venue: Rear Block Ground Floor Seminar Hall