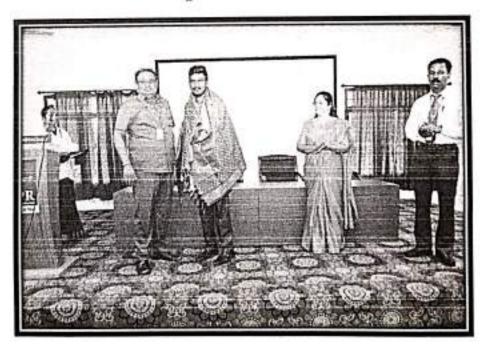

#### Chief Guest

Dr. A. Vasanthanathan, Department of Mechanical Engineering, Mepco Schlenk Engineering College, Sivakasi.

Dr. B. Maruthu Kannan Principal NPR College of Engineering & Technology Felicitates the function