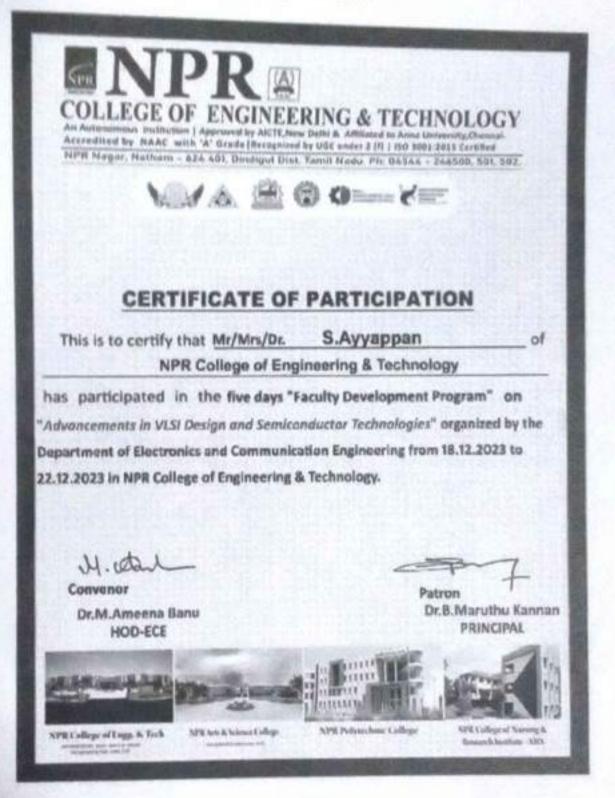

| S/N | Name of the Program                                                                                                                   | Date of the Program       |
|-----|---------------------------------------------------------------------------------------------------------------------------------------|---------------------------|
| 1   | Faculty Development Program on " Emerging<br>Trends in Additive Manufacturing and Design<br>Optimization"                             | 04.09.2023 to 08.09.2023  |
| 2   | CSIR sponsored Two days Seminar on "Recent<br>trends in Smart Microgrid Model and Challenges for<br>Energy Storage Management System" | 07.09.2023 to 08.09.2023  |
| 3   | Workshop on "Cloud Practitioner in AWS"                                                                                               | 22.09.2023                |
| 4   | Workshop on "Blockchain Technology and its<br>Applications"                                                                           | 08.11.2023                |
| 5   | 5 Days Faculty Development Program on<br>Advancements on *VLSI Design and Semiconductor<br>Technologies"                              | 18.12.2023 to 22.12.2023  |
| 6   | Faculty Development Program on "Advance Power<br>Electronics and Smart Grid Technologies"                                             | 22.01.2024 to 26.01.2024  |
| 7   | Faculty Development Program"Enhancing<br>Pedagogical Practices and Research Skills for<br>Effective Teaching and Learning"            | 29.01.2024 to 02.02.2024  |
| 8   | Faculty Development Program on "Cutting-Edge<br>Innovations in Cloud Computing and Cybersecurity"                                     | 05.02.2024 to 09.02.2024  |
| 9   | Faculty Development Program on " Innovations in<br>Thermal Systems and Renewable Energy<br>Technologies "                             | 19.02.2024 to 23.02.2024  |
| 10  | Two days workshop on "Total Station"                                                                                                  | 12.04.2024 and 13.04.2024 |
| 11  | Faculty Development Program on "IntelliCode:<br>Advancing AI & Machine Learning Education"                                            | 17.04.2024 to 21.04.2024  |
| 12  | International conference on " Contemporary<br>Management(INCOCOM 24)"                                                                 | 26.04.2024                |
| 13  | Faculty Development Program on "Building<br>information Modeling in Civil<br>Engineering:Empowering Educators"                        | 06.05.2024 to 10.05.2024  |
| 14  | Faculty Development Program"Emerging Trends in<br>Electrical Engineering and Sustainable Energy<br>System"                            | 10.07.2023 to 14.07.2023  |