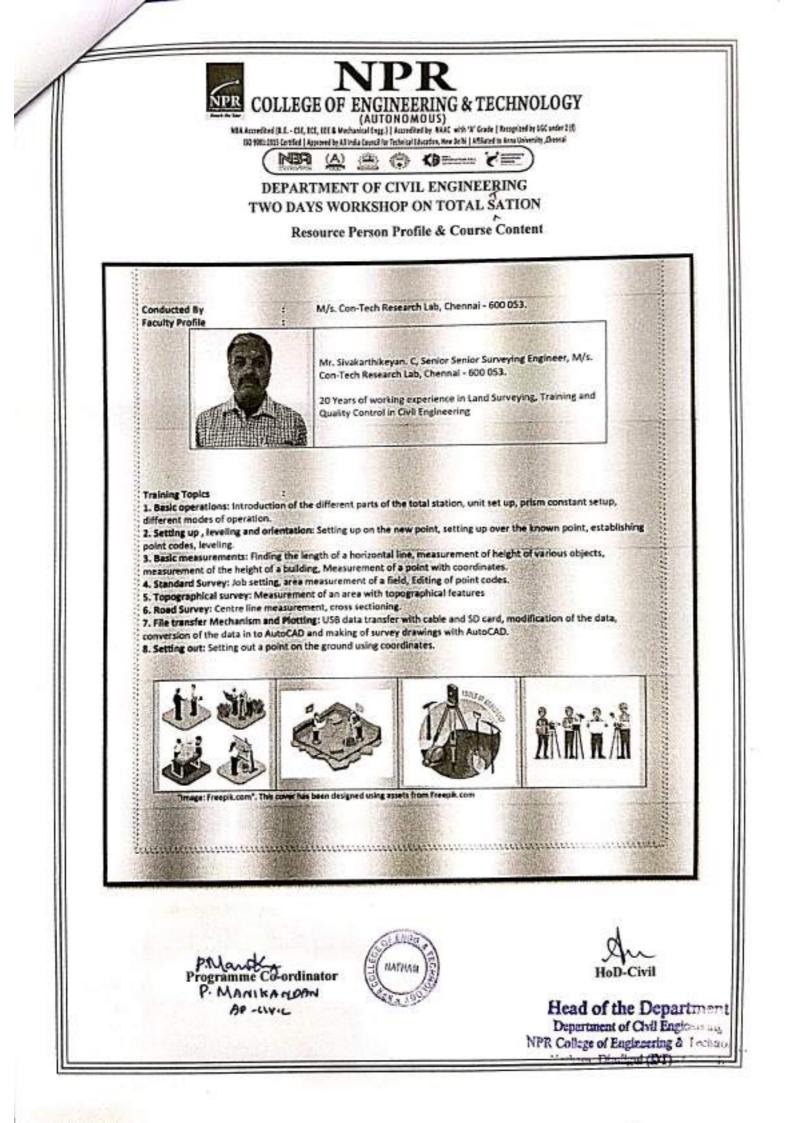

| S/N | Name of the Program                                                                                                                   | Date of the Program       |
|-----|---------------------------------------------------------------------------------------------------------------------------------------|---------------------------|
| 1   | Faculty Development Program on " Emerging<br>Trends in Additive Manufacturing and Design<br>Optimization"                             | 04.09.2023 to 08.09.2023  |
| 2   | CSIR sponsored Two days Seminar on "Recent<br>trends in Smart Microgrid Model and Challenges for<br>Energy Storage Management System" | 07.09.2023 to 08.09.2023  |
| 3   | Workshop on "Cloud Practitioner in AWS"                                                                                               | 22.09.2023                |
| 4   | Workshop on "Blockchain Technology and its<br>Applications"                                                                           | 08.11.2023                |
| 5   | 5 Days Faculty Development Program on<br>Advancements on *VLSI Design and Semiconductor<br>Technologies"                              | 18.12.2023 to 22.12.2023  |
| 6   | Faculty Development Program on "Advance Power<br>Electronics and Smart Grid Technologies"                                             | 22.01.2024 to 26.01.2024  |
| 7   | Faculty Development Program"Enhancing<br>Pedagogical Practices and Research Skills for<br>Effective Teaching and Learning"            | 29.01.2024 to 02.02.2024  |
| 8   | Faculty Development Program on "Cutting-Edge<br>Innovations in Cloud Computing and Cybersecurity"                                     | 05.02.2024 to 09.02.2024  |
| 9   | Faculty Development Program on " Innovations in<br>Thermal Systems and Renewable Energy<br>Technologies "                             | 19.02.2024 to 23.02.2024  |
| 10  | Two days workshop on "Total Station"                                                                                                  | 12.04.2024 and 13.04.2024 |
| 11  | Faculty Development Program on "IntelliCode:<br>Advancing AI & Machine Learning Education"                                            | 17.04.2024 to 21.04.2024  |
| 12  | International conference on " Contemporary<br>Management(INCOCOM 24)"                                                                 | 26.04.2024                |
| 13  | Faculty Development Program on "Building<br>information Modeling in Civil<br>Engineering:Empowering Educators"                        | 06.05.2024 to 10.05.2024  |
| 14  | Faculty Development Program"Emerging Trends in<br>Electrical Engineering and Sustainable Energy<br>System"                            | 10.07.2023 to 14.07.2023  |