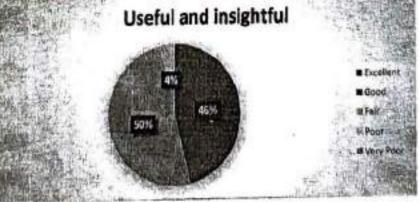

Chief Guest: Dr.P.Raja, Associate Professor/EEE, NIT, Tiruchirapalli















## **CSIR Sponsored Two Days**

"Seminar on Recent Trends in Smart Microgrid Model and Challenges for Energy Storage Management System"

#### FEEDBACK ANALYSIS

Chief Guest: Dr.P.Kanirajan, Professor/EEE, NPRCET, Natham, Dindigul.









### **CSIR Sponsored Two Days**

"Seminar on Recent Trends in Smart Microgrid Model and Challenges for Energy Storage Management System"

#### FEEDBACK ANALYSIS

Chief Guest: Dr.M.Senthil Kumar, Associate Professor/EEE, UCE, Dindigul.













1.4



### **CSIR Sponsored Two Days**

"Seminar on Recent Trends in Smart Microgrid Model and Challenges for Energy Storage Management System"

### FEEDBACK ANALYSIS Chief Guest: Dr.V.Saravanan, Professor/EEE, TCE, Madural















### **CSIR Sponsored Two Days**

"Seminar on Recent Trends in Smart Microgrid Model and Challenges for Energy Storage Management System"

#### GENERAL FEEDBACK ANALYSIS





 $by a c_1$ 



CSIR Sponsored Two Days "Seminar on Recent Trends in Smart Microgrid Model and Challenges for Energy

Storage Management System"

PHOTO GALLERY



REGISTRATION DESK



FELICITATION ADDRESS GIVEN BY OUR PRINCIPAL



CHIEF GUEST INTRODUCTION





SEMINAR SESSION 1- CHIEF GUEST Dr.P.RAJA



SEMINAR SESSION-I



SEMINAR SESSION II- CHIEF GUEST Dr.P.KANIRAJAN



SEMINAR SESSION III- CHIEF GUEST Dr.M.SENTHIKUMAR



SEMINAR SESSION IV- CHIEF GUEST Dr.V.SARAVANAN



CERTIFICATE DISTRIBUTION





GROUP PHOTO SESSION

1.4

and the second second





# DEPARTMENT OF ELECTRONICS AND COMMINICATION ENGINE