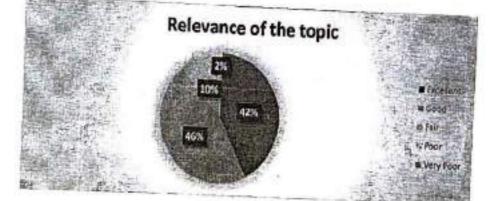

Guest: Dr.P.Raja, Associate Professor/EEE, NIT, Tiruchirapalli















## **CSIR Sponsored Two Days**

"Seminar on Recent Trends in Smart Microgrid Model and Challenges for Energy Storage Management System"

#### FEEDBACK ANALYSIS

Chief Guest: Dr.P.Kanirajan, Professor/EEE, NPRCET, Natham, Dindigul.









### **CSIR Sponsored Two Days**

"Seminar on Recent Trends in Smart Microgrid Model and Challenges for Energy Storage Management System"

#### FEEDBACK ANALYSIS

Chief Guest: Dr.M.Senthil Kumar, Associate Professor/EEE, UCE, Dindigul.













1.4



### **CSIR Sponsored Two Days**

"Seminar on Recent Trends in Smart Microgrid Model and Challenges for Energy Storage Management System"

### FEEDBACK ANALYSIS Chief Guest: Dr.V.Saravanan, Professor/EEE, TCE, Madural















### **CSIR Sponsored Two Days**

"Seminar on Recent Trends in Smart Microgrid Model and Challenges for Energy Storage Management System"

#### GENERAL FEEDBACK ANALYSIS





 $by a c_1$ 



CSIR Sponsored Two Days "Seminar on Recent Trends in Smart Microgrid Model and Challenges for Energy

Storage Management System"

PHOTO GALLERY



REGISTRATION DESK



FELICITATION ADDRESS GIVEN BY OUR PRINCIPAL



CHIEF GUEST INTRODUCTION





SEMINAR SESSION 1- CHIEF GUEST Dr.P.RAJA



SEMINAR SESSION-I



SEMINAR SESSION II- CHIEF GUEST Dr.P.KANIRAJAN



SEMINAR SESSION III- CHIEF GUEST Dr.M.SENTHIKUMAR



SEMINAR SESSION IV- CHIEF GUEST Dr.V.SARAVANAN



CERTIFICATE DISTRIBUTION





GROUP PHOTO SESSION

1.4

and the second second





# DEPARTMENT OF ELECTRONICS AND COMMINICATION ENGINEERING