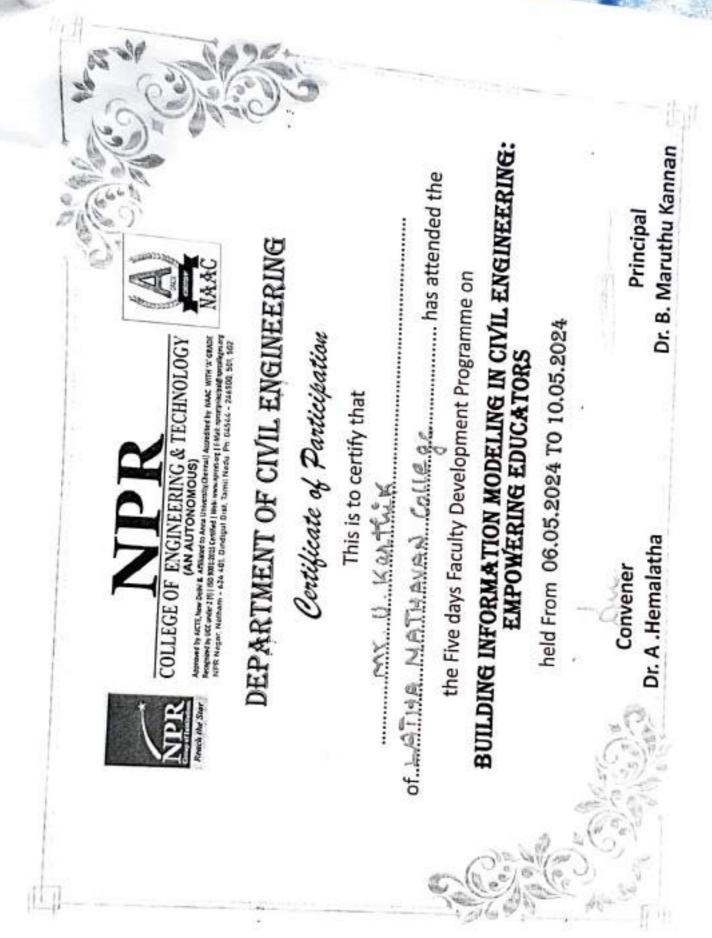

| S/N | Name of the Program                                                                                                                   | Date of the Program       |
|-----|---------------------------------------------------------------------------------------------------------------------------------------|---------------------------|
| 1   | Faculty Development Program on " Emerging<br>Trends in Additive Manufacturing and Design<br>Optimization"                             | 04.09.2023 to 08.09.2023  |
| 2   | CSIR sponsored Two days Seminar on "Recent<br>trends in Smart Microgrid Model and Challenges for<br>Energy Storage Management System" | 07.09.2023 to 08.09.2023  |
| 3   | Workshop on "Cloud Practitioner in AWS"                                                                                               | 22.09.2023                |
| 4   | Workshop on "Blockchain Technology and its<br>Applications"                                                                           | 08.11.2023                |
| 5   | 5 Days Faculty Development Program on<br>Advancements on *VLSI Design and Semiconductor<br>Technologies"                              | 18.12.2023 to 22.12.2023  |
| 6   | Faculty Development Program on "Advance Power<br>Electronics and Smart Grid Technologies"                                             | 22.01.2024 to 26.01.2024  |
| 7   | Faculty Development Program"Enhancing<br>Pedagogical Practices and Research Skills for<br>Effective Teaching and Learning"            | 29.01.2024 to 02.02.2024  |
| 8   | Faculty Development Program on "Cutting-Edge<br>Innovations in Cloud Computing and Cybersecurity"                                     | 05.02.2024 to 09.02.2024  |
| 9   | Faculty Development Program on " Innovations in<br>Thermal Systems and Renewable Energy<br>Technologies "                             | 19.02.2024 to 23.02.2024  |
| 10  | Two days workshop on "Total Station"                                                                                                  | 12.04.2024 and 13.04.2024 |
| 11  | Faculty Development Program on "IntelliCode:<br>Advancing AI & Machine Learning Education"                                            | 17.04.2024 to 21.04.2024  |
| 12  | International conference on " Contemporary<br>Management(INCOCOM 24)"                                                                 | 26.04.2024                |
| 13  | Faculty Development Program on "Building<br>information Modeling in Civil<br>Engineering:Empowering Educators"                        | 06.05.2024 to 10.05.2024  |
| 14  | Faculty Development Program"Emerging Trends in<br>Electrical Engineering and Sustainable Energy<br>System"                            | 10.07.2023 to 14.07.2023  |