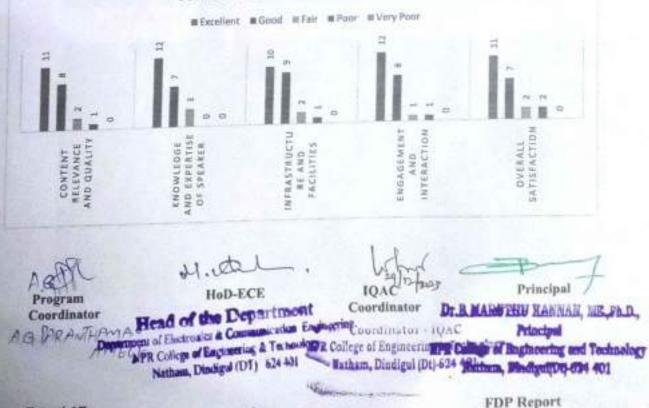

| Excellent | Good | Fair | Poor | Very<br>Poor |
|-------|------------------------------------|-----------|------|------|------|--------------|
| 1.    | Content Relevance and Quality      | 11        | 8    | 2    | L    | 0            |
| 2     | Knowledge and Expertise of Speaker | 12        | 7    | 3    | 0    | 0            |
| 3.    | Infrastructure and Facilities      | 10        | 9    | 2    | 1    | 0            |
| 4.    | Engagement and Interaction         | 12        | 8    | 1    | 1    | 0            |
| 5.    | Overall Satisfaction               | 11        | 7    | 2    | 2    | 0            |
|       | Average                            | 11.2      | 7.8  | 2    | 1    | 0            |

# FDP ON "ADVANCEMENTS IN VLSI DESIGN AND SEMICONDUCTOR TECHNOLOGIES"



Page | 17



Becogetad by USC under 2 (i) | 50 R01303 Cartfiel | Witz wave sprcilings org | 1.462 synaptic size of 0.000 and 0.0000 and 0.000 and 0.0000 and 0.000 and 0.

Department of Electronics and Communication Engineering FDP on "Advancements in VLSI Design and Semiconductor Technologies" Photo Gallery



Dr.B.Maruthu Kannan, Principal delivering his felicitation address



Participants eagerly attending the Faculty Development Program

**FDP** Report

Page | 18



Recipited by ISIC under 3 (0) | 00 0003 2003 Cartfiel 3 Melt: www.perofegn.org | LMdR: generativeSolid/peroflegen.org NPTE Negary, Nathamir - 626 401, Directigut Dist, Tamil Nedu, Ph. 06564 - 266503, S01, 502.

# Department of Electronics and Communication Engineering FDP on "Advancements in VLSI Design and Semiconductor