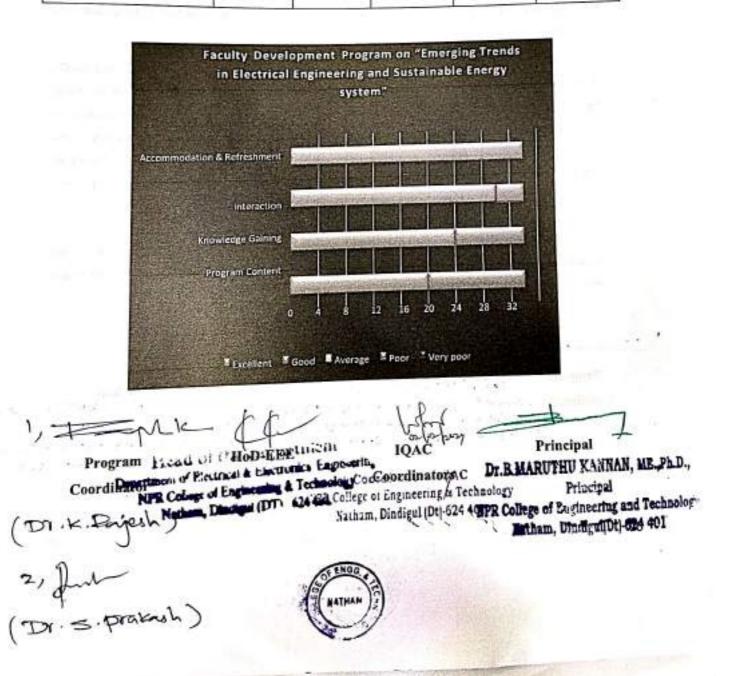

1. . .

ramme Co-ordinator

IQAC Co-ordinator Mech Principal DI.B.MARUTHU KANNAN, ME.PLD., DET. SARANGAGE Coordinator - IQAC Di Konoma D SPR College of Engineering & Technology Principal Natham, Dindigul (Dt) 624 401 HPR College of Engineering and Technology Hatham, Dindiged DH-624 401 Sec. 1.