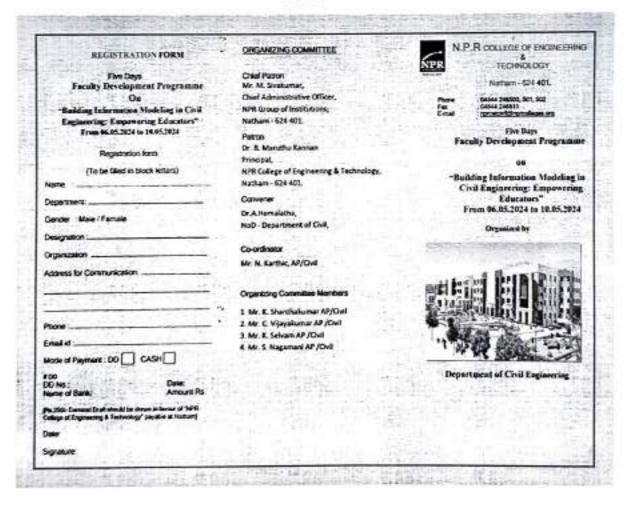

#### Brochure

Registration Form Five Days Faculty Development Programme on merging Trends in Design, Materia

| Emerging | Trends in Design, Materials |
|----------|-----------------------------|
| al       | nd Manufacturing"           |

| (T)                                           | o be Filled in Black Letters)                                                       |
|-----------------------------------------------|-------------------------------------------------------------------------------------|
| Name:                                         |                                                                                     |
|                                               |                                                                                     |
| Geoder:                                       |                                                                                     |
| Organization;                                 |                                                                                     |
| Address for Co                                | einnedestöön:                                                                       |
| Phase:                                        |                                                                                     |
| E-Mail ID:                                    | 1-22-57.5                                                                           |
| Mode of Payme                                 | ent:                                                                                |
| In case of DD,                                |                                                                                     |
| DD Ne:                                        |                                                                                     |
| Name of the Ba                                | uk                                                                                  |
| Date:                                         |                                                                                     |
| Amount                                        |                                                                                     |
| [A Demand Dv<br>of 'NPR Colleg<br>at Nothens] | aft for Rs. 250'- should be drawn in favo<br>r of Engineering & Technology,' payabl |
| Date:                                         |                                                                                     |