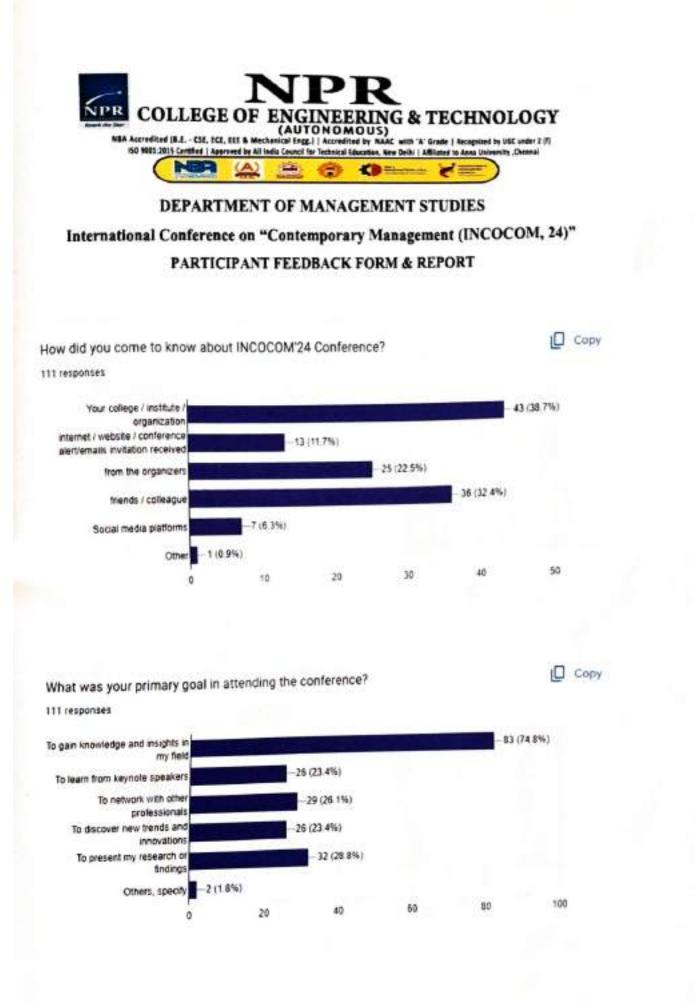

| S/N | Name of the Program                                                                                                                   | Date of the Program       |
|-----|---------------------------------------------------------------------------------------------------------------------------------------|---------------------------|
| 1   | Faculty Development Program on " Emerging<br>Trends in Additive Manufacturing and Design<br>Optimization"                             | 04.09.2023 to 08.09.2023  |
| 2   | CSIR sponsored Two days Seminar on "Recent<br>trends in Smart Microgrid Model and Challenges for<br>Energy Storage Management System" | 07.09.2023 to 08.09.2023  |
| 3   | Workshop on "Cloud Practitioner in AWS"                                                                                               | 22.09.2023                |
| 4   | Workshop on "Blockchain Technology and its<br>Applications"                                                                           | 08.11.2023                |
| 5   | 5 Days Faculty Development Program on<br>Advancements on *VLSI Design and Semiconductor<br>Technologies"                              | 18.12.2023 to 22.12.2023  |
| 6   | Faculty Development Program on "Advance Power<br>Electronics and Smart Grid Technologies"                                             | 22.01.2024 to 26.01.2024  |
| 7   | Faculty Development Program"Enhancing<br>Pedagogical Practices and Research Skills for<br>Effective Teaching and Learning"            | 29.01.2024 to 02.02.2024  |
| 8   | Faculty Development Program on "Cutting-Edge<br>Innovations in Cloud Computing and Cybersecurity"                                     | 05.02.2024 to 09.02.2024  |
| 9   | Faculty Development Program on " Innovations in<br>Thermal Systems and Renewable Energy<br>Technologies "                             | 19.02.2024 to 23.02.2024  |
| 10  | Two days workshop on "Total Station"                                                                                                  | 12.04.2024 and 13.04.2024 |
| 11  | Faculty Development Program on "IntelliCode:<br>Advancing AI & Machine Learning Education"                                            | 17.04.2024 to 21.04.2024  |
| 12  | International conference on " Contemporary<br>Management(INCOCOM 24)"                                                                 | 26.04.2024                |
| 13  | Faculty Development Program on "Building<br>information Modeling in Civil<br>Engineering:Empowering Educators"                        | 06.05.2024 to 10.05.2024  |
| 14  | Faculty Development Program"Emerging Trends in<br>Electrical Engineering and Sustainable Energy<br>System"                            | 10.07.2023 to 14.07.2023  |