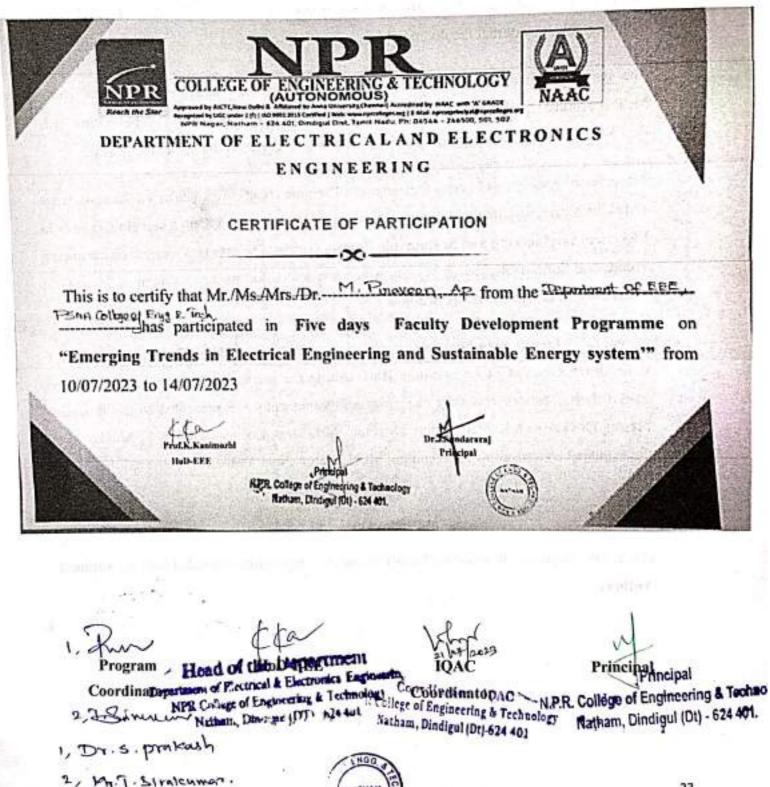

| S/N | Name of the Program                                                                                                                   | Date of the Program       |
|-----|---------------------------------------------------------------------------------------------------------------------------------------|---------------------------|
| 1   | Faculty Development Program on " Emerging<br>Trends in Additive Manufacturing and Design<br>Optimization"                             | 04.09.2023 to 08.09.2023  |
| 2   | CSIR sponsored Two days Seminar on "Recent<br>trends in Smart Microgrid Model and Challenges for<br>Energy Storage Management System" | 07.09.2023 to 08.09.2023  |
| 3   | Workshop on "Cloud Practitioner in AWS"                                                                                               | 22.09.2023                |
| 4   | Workshop on "Blockchain Technology and its<br>Applications"                                                                           | 08.11.2023                |
| 5   | 5 Days Faculty Development Program on<br>Advancements on *VLSI Design and Semiconductor<br>Technologies"                              | 18.12.2023 to 22.12.2023  |
| 6   | Faculty Development Program on "Advance Power<br>Electronics and Smart Grid Technologies"                                             | 22.01.2024 to 26.01.2024  |
| 7   | Faculty Development Program"Enhancing<br>Pedagogical Practices and Research Skills for<br>Effective Teaching and Learning"            | 29.01.2024 to 02.02.2024  |
| 8   | Faculty Development Program on "Cutting-Edge<br>Innovations in Cloud Computing and Cybersecurity"                                     | 05.02.2024 to 09.02.2024  |
| 9   | Faculty Development Program on " Innovations in<br>Thermal Systems and Renewable Energy<br>Technologies "                             | 19.02.2024 to 23.02.2024  |
| 10  | Two days workshop on "Total Station"                                                                                                  | 12.04.2024 and 13.04.2024 |
| 11  | Faculty Development Program on "IntelliCode:<br>Advancing AI & Machine Learning Education"                                            | 17.04.2024 to 21.04.2024  |
| 12  | International conference on " Contemporary<br>Management(INCOCOM 24)"                                                                 | 26.04.2024                |
| 13  | Faculty Development Program on "Building<br>information Modeling in Civil<br>Engineering:Empowering Educators"                        | 06.05.2024 to 10.05.2024  |
| 14  | Faculty Development Program"Emerging Trends in<br>Electrical Engineering and Sustainable Energy<br>System"                            | 10.07.2023 to 14.07.2023  |