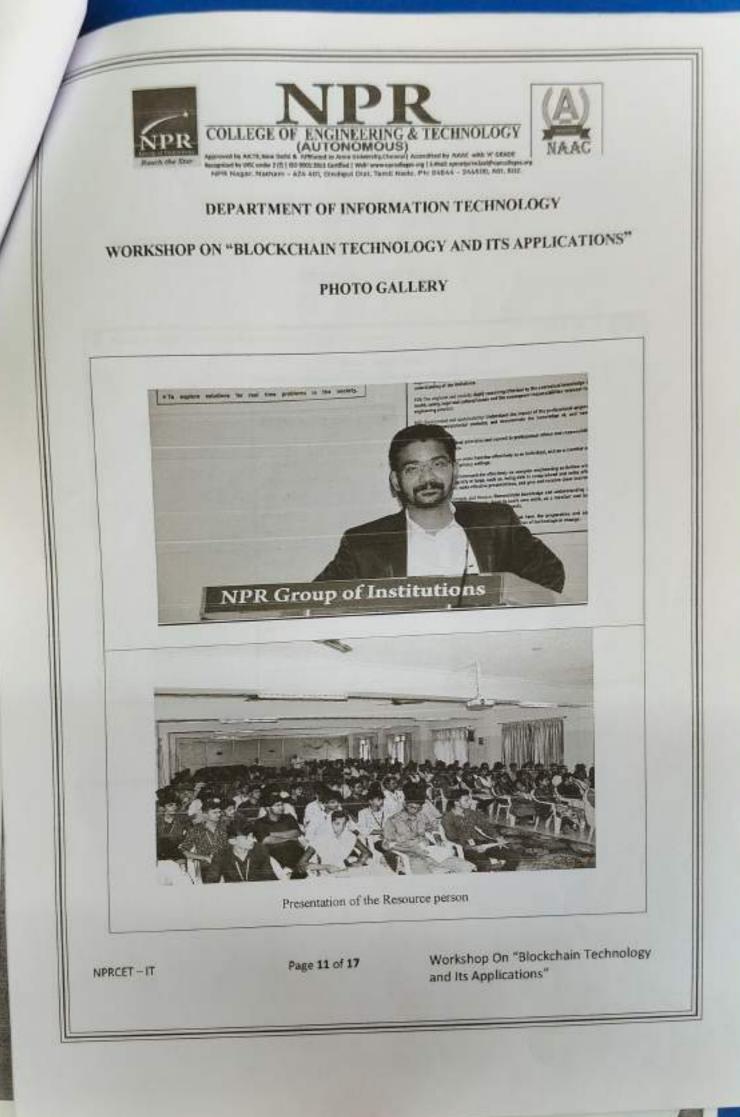

| P. Annka  | A Three |
| -  | 29. |                                         | RVS College of Engineering<br>and Technology, Dindigul         | Nom-      | LII I   |
| -  | 30. | Mr.K.Veerabagu,<br>AP/CSE               | RVS College of Engineering<br>and Technology, Dindigul         | Killand   | Kalman  |
| 1  | 31  | 2000000                                 | RVS College of Engineering<br>and Technology, Dindigul         | yo? Mathe | SDI D   |
|    | 32  | Mr K Bharathi Kannan,<br>AP/CSE         | RVS College of Engineering<br>and Technology, Dindigul         | Burth     | Short   |

HOD (1/2)-1

Principal LANSI JUNIOR INSTRUCTION Hartest

The Cipan is a stand the bit of the space 4

NPRCET-IT

Page 10 of 17

Workshop On "Blockchain Technology and Its Applications"





# WORKSHOP ON "BLOCKCHAIN TECHNOLOGY AND ITS APPLICATIONS"

REGISTRATION FORM

|                        | Registration for WORKSHOP ON "BLOCKCHAIN<br>TECHNOLOGY AND ITS APPLICATIONS"<br>Newwell<br>Newwell<br>Newwell<br>Newwell<br>Newwell<br>New WORKSHOP NEW<br>New WORKSHOP NEW<br>New WORKSHOP NEW<br>New WORKSHOP NEW<br>New WORKSHOP NEW NEW<br>New WORKSHOP NEW NEW NEW NEW NEW WITH |  |
|------------------------|--------------------------------------------------------------------------------------------------------------------------------------------------------------------------------------------------------------------------------------------------------------------------------------|--|
| Registration Link: [1] | tps://forms.gle/M5i11T6ovAUaovVP8