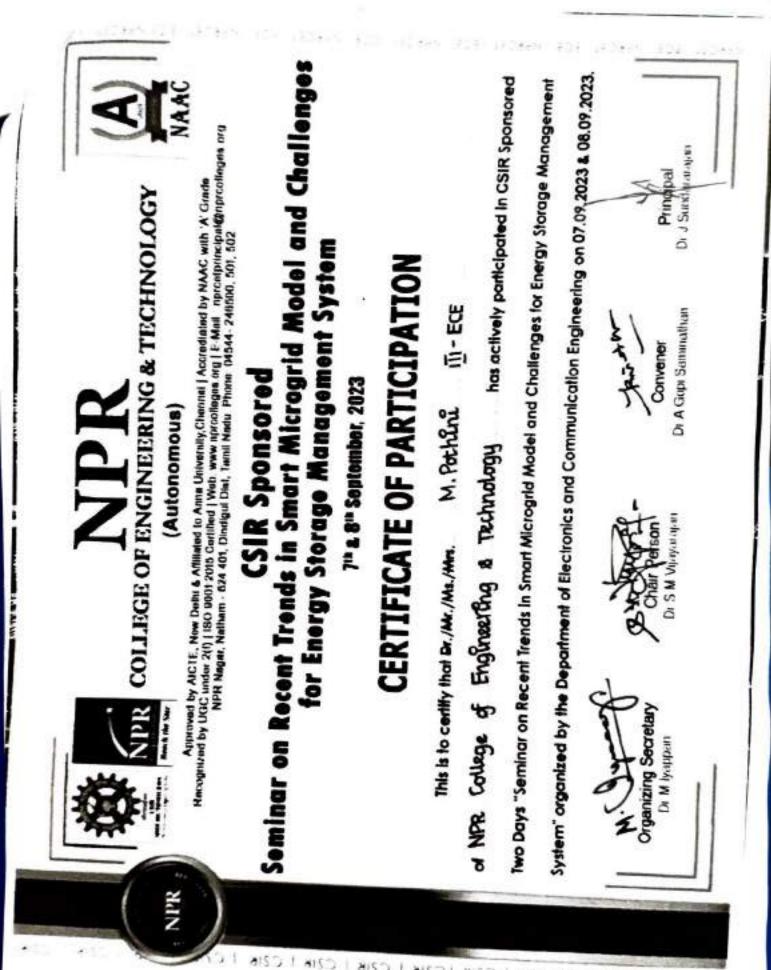

| S/N | Name of the Program                                                                                                                   | Date of the Program       |
|-----|---------------------------------------------------------------------------------------------------------------------------------------|---------------------------|
| 1   | Faculty Development Program on " Emerging<br>Trends in Additive Manufacturing and Design<br>Optimization"                             | 04.09.2023 to 08.09.2023  |
| 2   | CSIR sponsored Two days Seminar on "Recent<br>trends in Smart Microgrid Model and Challenges for<br>Energy Storage Management System" | 07.09.2023 to 08.09.2023  |
| 3   | Workshop on "Cloud Practitioner in AWS"                                                                                               | 22.09.2023                |
| 4   | Workshop on "Blockchain Technology and its<br>Applications"                                                                           | 08.11.2023                |
| 5   | 5 Days Faculty Development Program on<br>Advancements on *VLSI Design and Semiconductor<br>Technologies"                              | 18.12.2023 to 22.12.2023  |
| 6   | Faculty Development Program on "Advance Power<br>Electronics and Smart Grid Technologies"                                             | 22.01.2024 to 26.01.2024  |
| 7   | Faculty Development Program"Enhancing<br>Pedagogical Practices and Research Skills for<br>Effective Teaching and Learning"            | 29.01.2024 to 02.02.2024  |
| 8   | Faculty Development Program on "Cutting-Edge<br>Innovations in Cloud Computing and Cybersecurity"                                     | 05.02.2024 to 09.02.2024  |
| 9   | Faculty Development Program on " Innovations in<br>Thermal Systems and Renewable Energy<br>Technologies "                             | 19.02.2024 to 23.02.2024  |
| 10  | Two days workshop on "Total Station"                                                                                                  | 12.04.2024 and 13.04.2024 |
| 11  | Faculty Development Program on "IntelliCode:<br>Advancing AI & Machine Learning Education"                                            | 17.04.2024 to 21.04.2024  |
| 12  | International conference on " Contemporary<br>Management(INCOCOM 24)"                                                                 | 26.04.2024                |
| 13  | Faculty Development Program on "Building<br>information Modeling in Civil<br>Engineering:Empowering Educators"                        | 06.05.2024 to 10.05.2024  |
| 14  | Faculty Development Program"Emerging Trends in<br>Electrical Engineering and Sustainable Energy<br>System"                            | 10.07.2023 to 14.07.2023  |