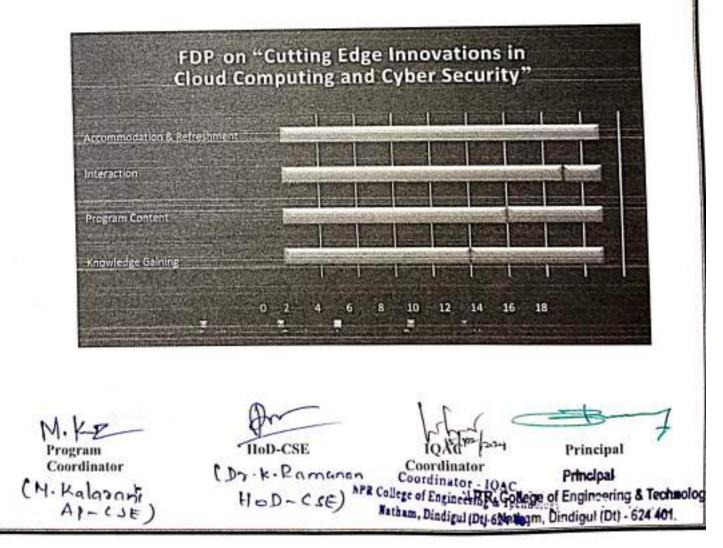

1. . .

ramme Co-ordinator

IQAC Co-ordinator Mech Principal DI.B.MARUTHU KANNAN, ME.PLD., DET. SARANGAGE Coordinator - IQAC Di Konoma D SPR College of Engineering & Technology Principal Natham, Dindigul (Dt) 624 401 HPR College of Engineering and Technology Hatham, Dindiged DH-624 401 Sec. 1.