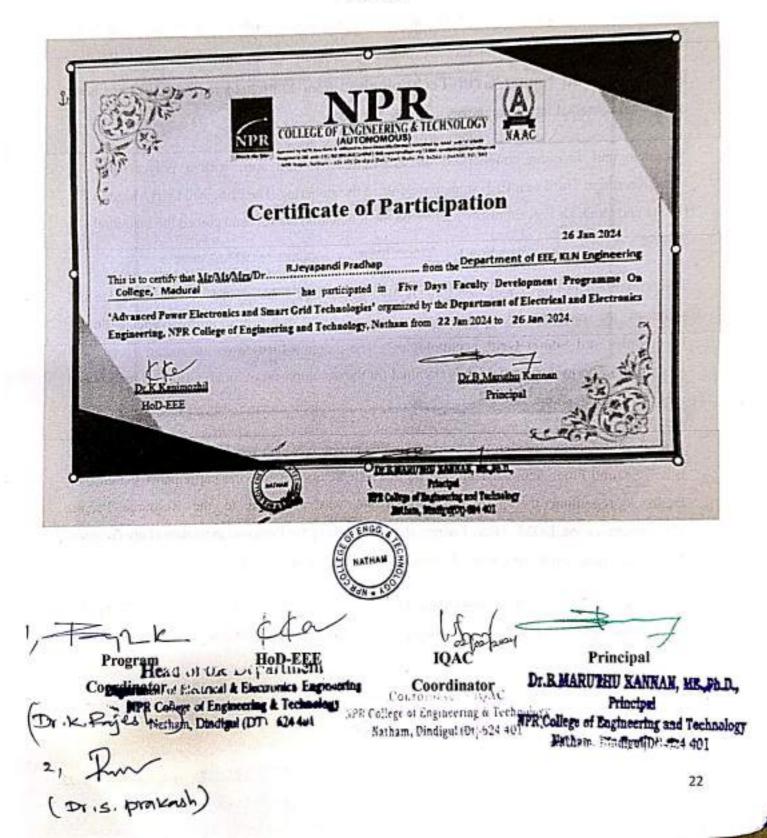

| S/N | Name of the Program                                                                                                                   | Date of the Program       |
|-----|---------------------------------------------------------------------------------------------------------------------------------------|---------------------------|
| 1   | Faculty Development Program on " Emerging<br>Trends in Additive Manufacturing and Design<br>Optimization"                             | 04.09.2023 to 08.09.2023  |
| 2   | CSIR sponsored Two days Seminar on "Recent<br>trends in Smart Microgrid Model and Challenges for<br>Energy Storage Management System" | 07.09.2023 to 08.09.2023  |
| 3   | Workshop on "Cloud Practitioner in AWS"                                                                                               | 22.09.2023                |
| 4   | Workshop on "Blockchain Technology and its<br>Applications"                                                                           | 08.11.2023                |
| 5   | 5 Days Faculty Development Program on<br>Advancements on *VLSI Design and Semiconductor<br>Technologies"                              | 18.12.2023 to 22.12.2023  |
| 6   | Faculty Development Program on "Advance Power<br>Electronics and Smart Grid Technologies"                                             | 22.01.2024 to 26.01.2024  |
| 7   | Faculty Development Program"Enhancing<br>Pedagogical Practices and Research Skills for<br>Effective Teaching and Learning"            | 29.01.2024 to 02.02.2024  |
| 8   | Faculty Development Program on "Cutting-Edge<br>Innovations in Cloud Computing and Cybersecurity"                                     | 05.02.2024 to 09.02.2024  |
| 9   | Faculty Development Program on " Innovations in<br>Thermal Systems and Renewable Energy<br>Technologies "                             | 19.02.2024 to 23.02.2024  |
| 10  | Two days workshop on "Total Station"                                                                                                  | 12.04.2024 and 13.04.2024 |
| 11  | Faculty Development Program on "IntelliCode:<br>Advancing AI & Machine Learning Education"                                            | 17.04.2024 to 21.04.2024  |
| 12  | International conference on " Contemporary<br>Management(INCOCOM 24)"                                                                 | 26.04.2024                |
| 13  | Faculty Development Program on "Building<br>information Modeling in Civil<br>Engineering:Empowering Educators"                        | 06.05.2024 to 10.05.2024  |
| 14  | Faculty Development Program"Emerging Trends in<br>Electrical Engineering and Sustainable Energy<br>System"                            | 10.07.2023 to 14.07.2023  |