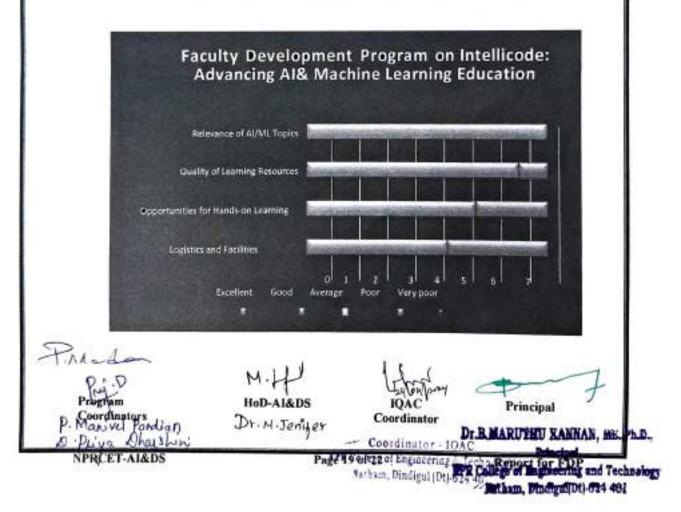

facilitators. |

NPRCET-AI&DS



## Department of Artificial Intelligence and Data Science Report of Faculty Development Program on "IntelliCode: Advancing AI & Machine Learning Education"

| Particulars                             | Excellent | Good | Average | Poor | Very<br>poor |
|-----------------------------------------|-----------|------|---------|------|--------------|
| Relevance of AI/ML<br>Topics            | 10        | 7    | 0       | 0    | 0            |
| Quality of Learning<br>Resources        | 12        | 5    | 0       | 0    | 0            |
| Opportunities for Hands-<br>on Learning | 15        | 2    | 0       | 0    | 0            |
| Logistics and<br>Facilities             | 17        | 0    | 0       | 0    | 0            |

#### FACULTY FEEDBACK SUMMARY REPORT







Approved by AKTE, New Dollei & Affiliated to Anna University, Chemail Accredited by NAAC with 'W GRADE Recognized by UKE user 2(f) [150 9001.2815 Certified ] Web: www.eproviliges.org | E44al: sprintprintpail@sprodleges.org NPR Nagar, Nathorn - 424 401, Dindigut Dist, Tamik Nadu. Ph: 04544 - 244500, 501, 502

## Department of Artificial Intelligence and Data Science Report of Faculty Development Program on "IntelliCode: Advancing AI & Machine Learning Education"

#### SUMMARY REPORT

In NPR College of Engineering & Technology, Department of Artificial Intelligence and Data Science organized 5 days Faculty Development Program (FDP) on IntelliCode: Advancing AI & Machine Learning Education from 17.04.2024 to 21.04.2024 for internal and external faculty members. The inaugural function st