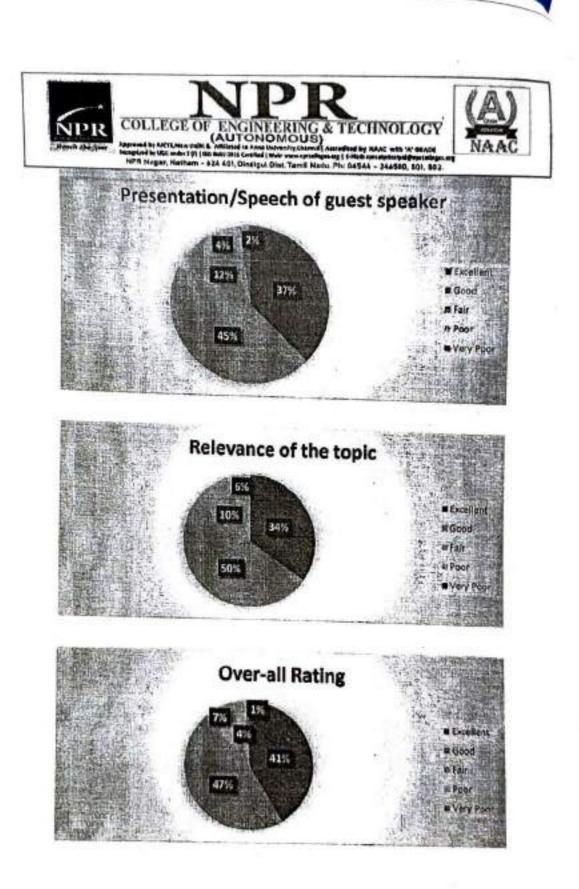

arch Link<br>The Impact of<br>Enominant of<br>Particular Search Search<br>Dr.V. Search Search<br>Robert<br>Enominant<br>Construct 2012    | Content     C      | 6. Nac.                                                                                                         |

algalities.

 $\gamma_{1} \cdots$ 

-----



# **CSIR Sponsored Two Days**

"Seminar on Recent Trends in Smart Microgrid Model and Challenges for Energy Storage Management System"

### FEEDBACK ANALYSIS

Chief Guest: Dr.P.Raja, Associate Professor/EEE, NIT, Tiruchirapalli















## **CSIR Sponsored Two Days**

"Seminar on Recent Trends in Smart Microgrid Model and Challenges for Energy Storage Management System"

#### FEEDBACK ANALYSIS

Chief Guest: Dr.P.Kanirajan, Professor/EEE, NPRCET, Natham, Dindigul.









### **CSIR Sponsored Two Days**

"Seminar on Recent Trends in Smart Microgrid Model and Challenges for Energy Storage Management System"

#### FEEDBACK ANALYSIS

Chief Guest: Dr.M.Senthil Kumar, Associate Professor/EEE, UCE, Dindigul.













1.4



### **CSIR Sponsored Two Days**

"Seminar on Recent Trends in Smart Microgrid Model and Challenges for Energy Storage Management System"

### FEEDBACK ANALYSIS Chief Guest: Dr.V.Saravanan, Professor/EEE, TCE, Madural















### **CSIR Sponsored Two Days**

"Seminar on Recent Trends in Smart Microgrid Model and Challenges for Energy Storage Management System"

#### GENERAL FEEDBACK ANALYSIS





 $by a c_1$ 



CSIR Sponsored Two Days "Seminar on Recent Trends in Smart Microgrid Model and Challenges for Energy

Storage Managemen